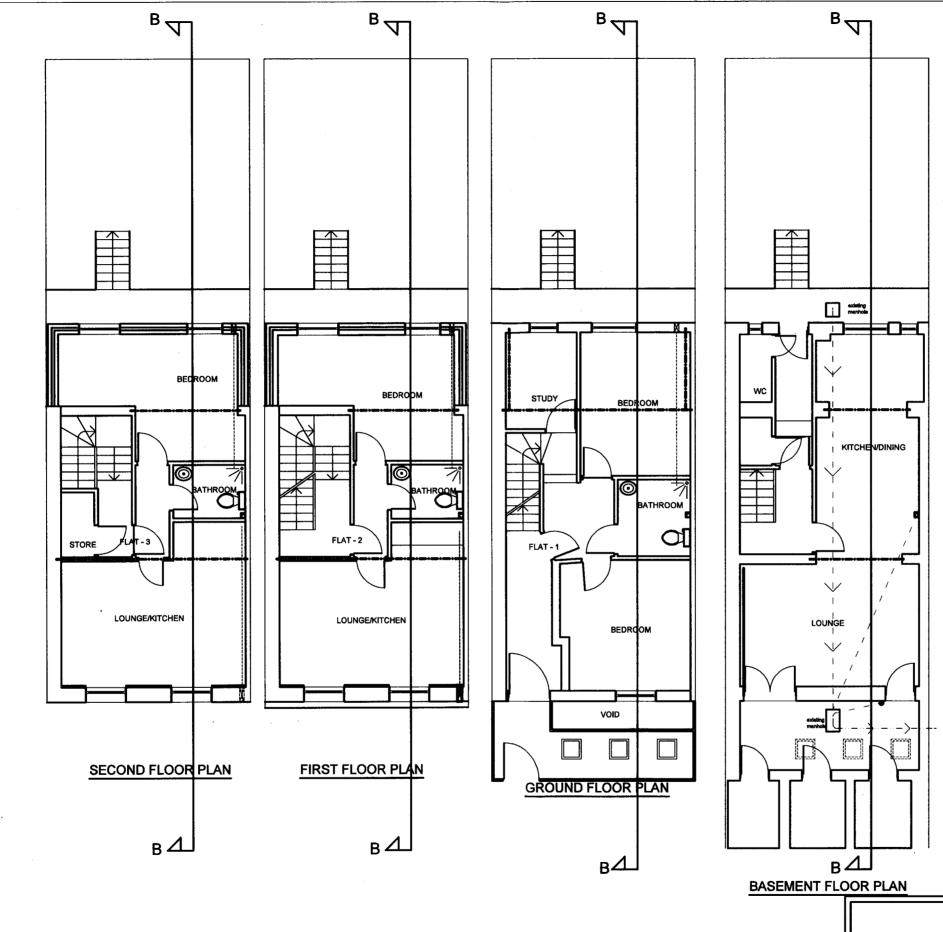

| BANCIL<br>PARTNERSHIP                                                              | Project:                      | Title:                  | Scale: 1:50@A1                                              |  |  |  |
|------------------------------------------------------------------------------------|-------------------------------|-------------------------|-------------------------------------------------------------|--|--|--|
|                                                                                    | 245, Royal College            | Proposed Floor<br>Plans | Date: 05 2010                                               |  |  |  |
|                                                                                    | Street,<br>London.<br>NW1 9LT |                         | Drawing No.:   PL/VP/1827/RCS/02   Revision:   A   06/10/10 |  |  |  |
| 27-29 The Broadway, Southall, Middx, UB1 1JY Tel: 020 8574 4546 Fax: 020 8574 4526 |                               |                         |                                                             |  |  |  |