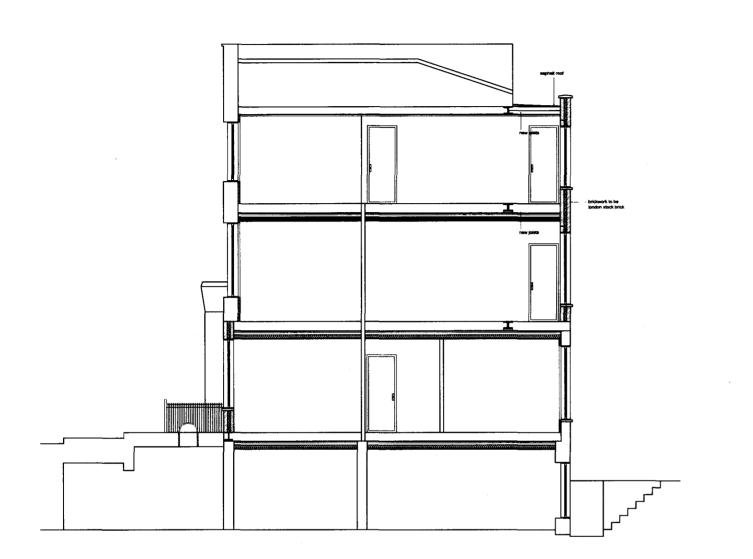

PROPOSED SECTION BB

.

EXISTING SECTION

BANCIL PARTNERSHIP

|                                                                                    | ·····                                                           |                                          |                                                                                                         |  |  |
|------------------------------------------------------------------------------------|-----------------------------------------------------------------|------------------------------------------|---------------------------------------------------------------------------------------------------------|--|--|
|                                                                                    |                                                                 |                                          |                                                                                                         |  |  |
| BANCIL<br>PARTNERSHIP                                                              | Project:<br>245, Royal College<br>Street,<br>London,<br>NW1 9LT | Title:<br>Existing &<br>Proposed Section | Scale: 1:50@A1   Date: 11 2007   Drawing No.: PL/VP/1827/RCS/05   Revision: A B   01/1101/11 Exercise B |  |  |
| 27-29 The Broadway, Southall, Middx, UB1 1JY Tel: 020 8574 4546 Fax: 020 8574 4526 |                                                                 |                                          |                                                                                                         |  |  |