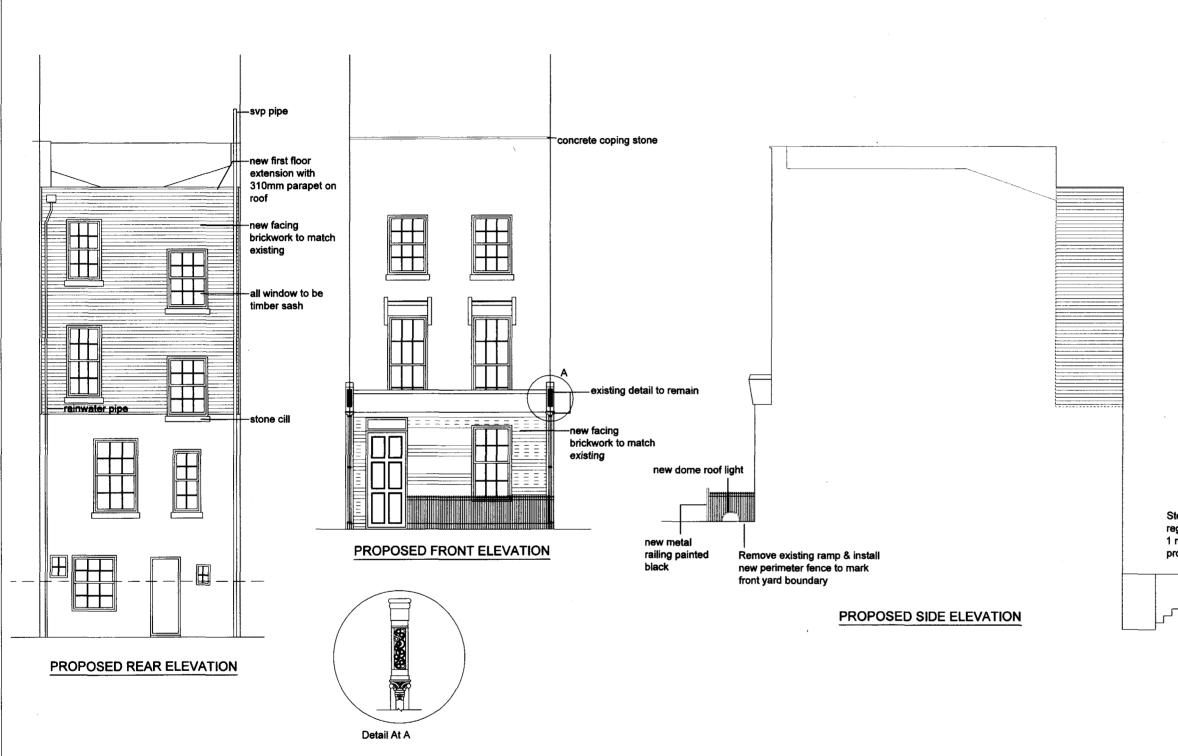

.

BANCIL PARTNERSHIP

| Steps in garden to be rebuilt f<br>egulation standard & set bac<br>meter from the rear of the<br>roperty | to<br>.k               | Scale: 1:50@A1                                                                                             |  |  |  |  |
|----------------------------------------------------------------------------------------------------------|------------------------|------------------------------------------------------------------------------------------------------------|--|--|--|--|
| 245, Royal College<br>Street,<br>London.<br>NW1 9LT                                                      | Proposed<br>Elevations | Scale: 1. Sole/A1   Date: 11 2010   Drawing No.: PL/VP/1827/RCS/04   Revision: A B   01/1101/11 01/1101/11 |  |  |  |  |
| ay, Southall, Middx, UB1 1JY Tel: 020 8574 4546 Fax: 020 8574 4526                                       |                        |                                                                                                            |  |  |  |  |