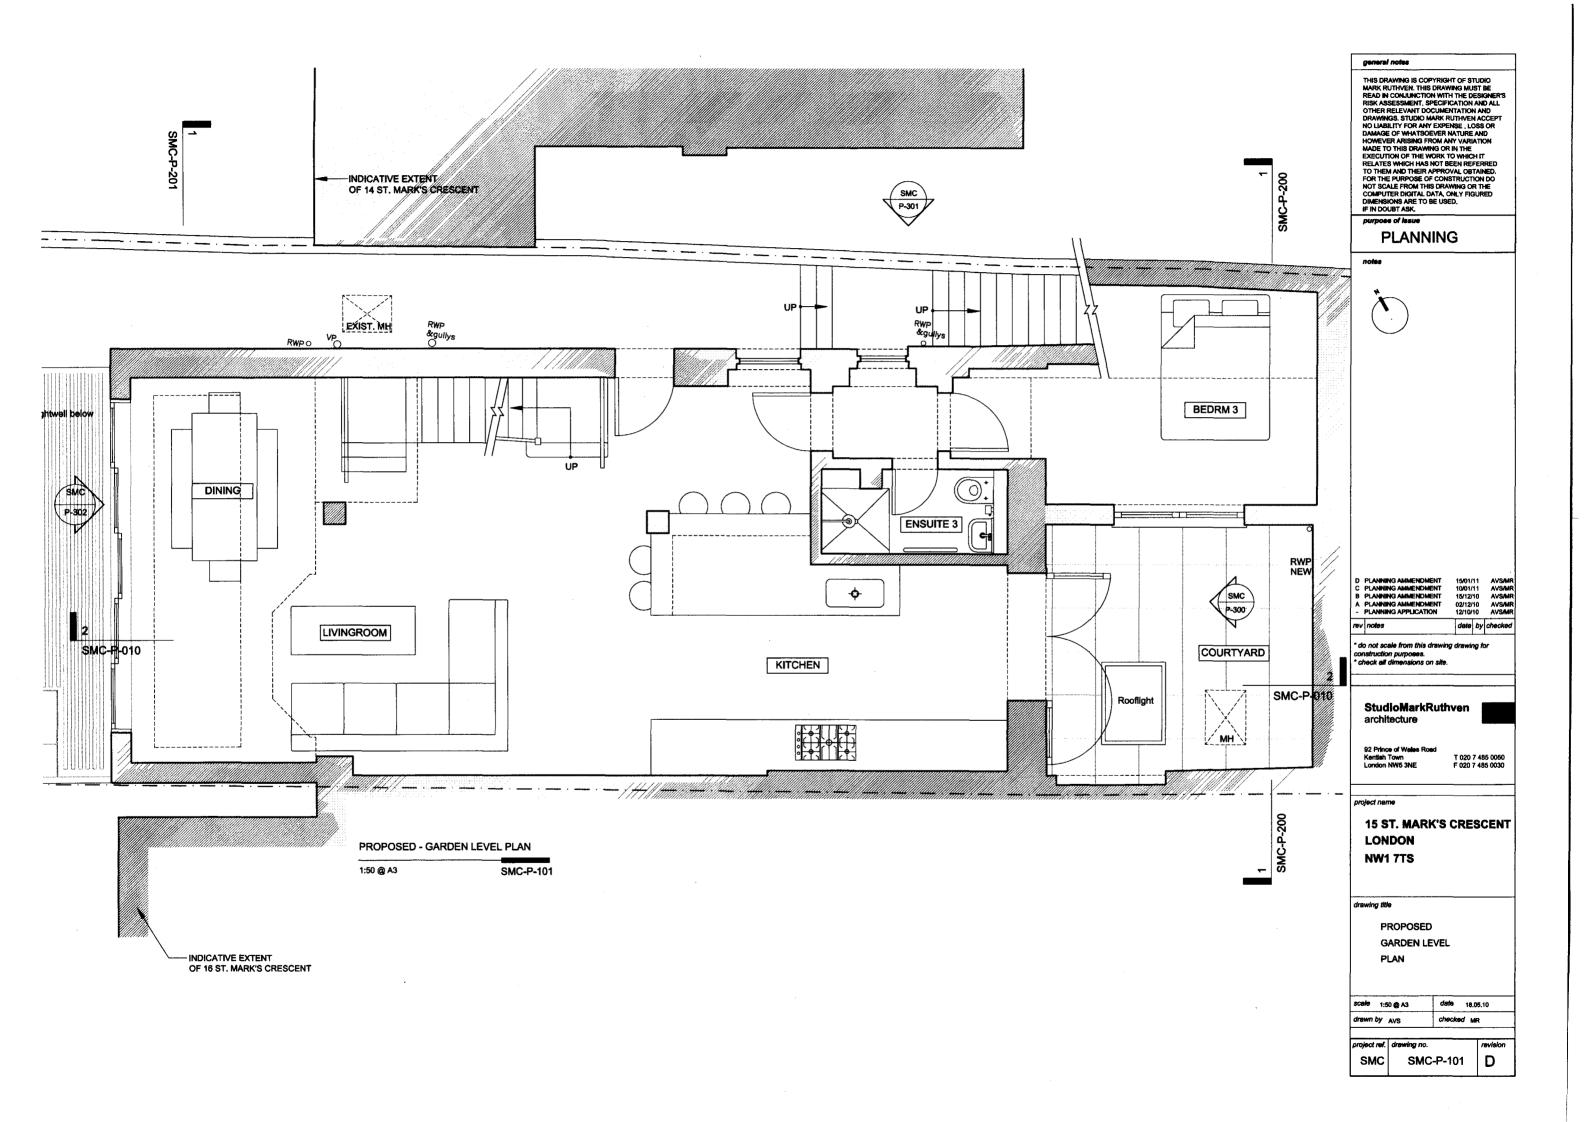

## general notes

THIS DRAWING IS COPYRIGHT OF STUDIO MARK RUTH/VEM. THIS DRAWING MUST BE READ IN CONJUNCTION WITH THE DESIGNER'S RISK ASSESSMENT, SPECIFICATION AND ALL OTHER RELEVANT DOCUMENTATION AND ALL OTHER RELEVANT DOCUMENTATION AND DRAWINGS. STUDIO MARK RUTH/VEN ACCEPT NO LIABILITY FOR ANY EXPENSE, LOSS OR DAMAGE OF WHATSOEVER NATURE AND HOWEVER ARISING FROM ANY VARIATION MADE TO THIS DRAWING OR IN THE EXECUTION OF THE WORK TO WHICH IT RELATES WHICH HAS NOT BEEN REFERRED TO THEM AND THEIR APPROVAL OBTAINED. FOR THE PURPOSE OF CONSTRUCTION DO NOT SCALE FROM THIS DRAWING OR THE COMPUTER DISITAL DATA, ONLY FIGURED DIMENSIONS ARE TO BE USED.

## **PLANNING**

| D PLANNING AMMENDMENT<br>C PLANNING AMMENDMENT | 15.01.11<br>10.01.11 | AVS/MR<br>AVS/MR |
|------------------------------------------------|----------------------|------------------|
| 8 PLANNING AMMENDMENT                          | 15.12.10             | AVS/MR           |
| A PLANNING AMMENDMENT                          | 02.12.10             | AVS/MR           |
| - PLANNING APPLICATION                         | 12.10.10             | AVS/MR           |
|                                                | dada bu abautad      |                  |

## StudioMarkRuthven architecture

92 Prince of Wales Road Kentish Town London NW5 3NE

T 020 7 485 0050 F 020 7 485 0030

## 15 ST. MARK'S CRESCENT LONDON NW1 7TS

drawing title

PROPOSED REAR (NORTH) LIGHTWELL ELEVATION

| scale        | 1:50 @ A3 | date       | 18.05.10 |  |
|--------------|-----------|------------|----------|--|
| drawn by AVS |           | checked MR |          |  |