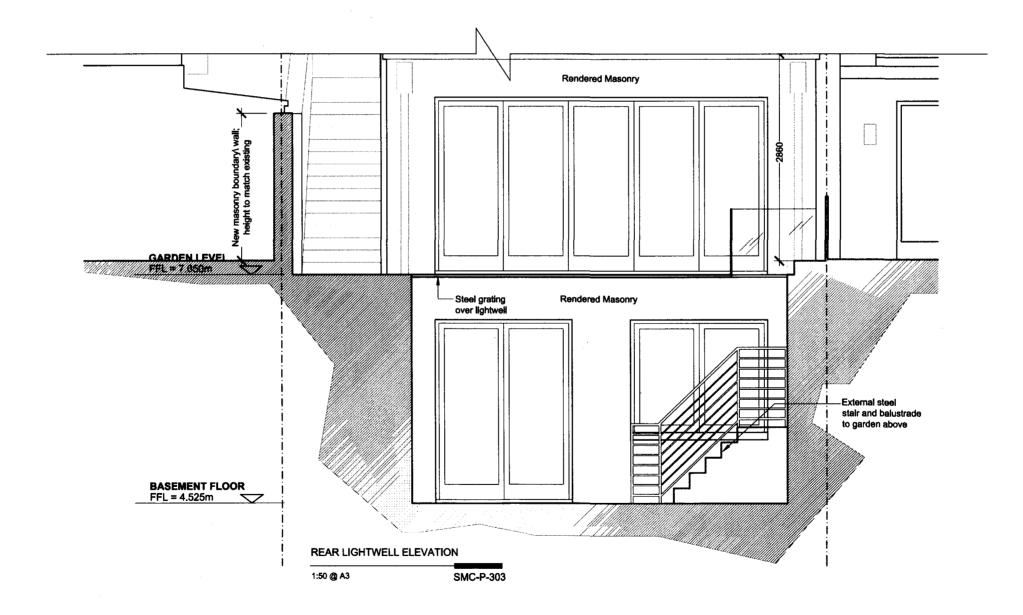

## 15 ST. MARK'S CRESCENT LONDON NW1 7TS

drawing title

PROPOSED REAR (NORTH) LIGHTWELL ELEVATION

| scale        | 1:50 @ A3 | date       | 18.05.10 |  |
|--------------|-----------|------------|----------|--|
| drawn by AVS |           | checked MR |          |  |