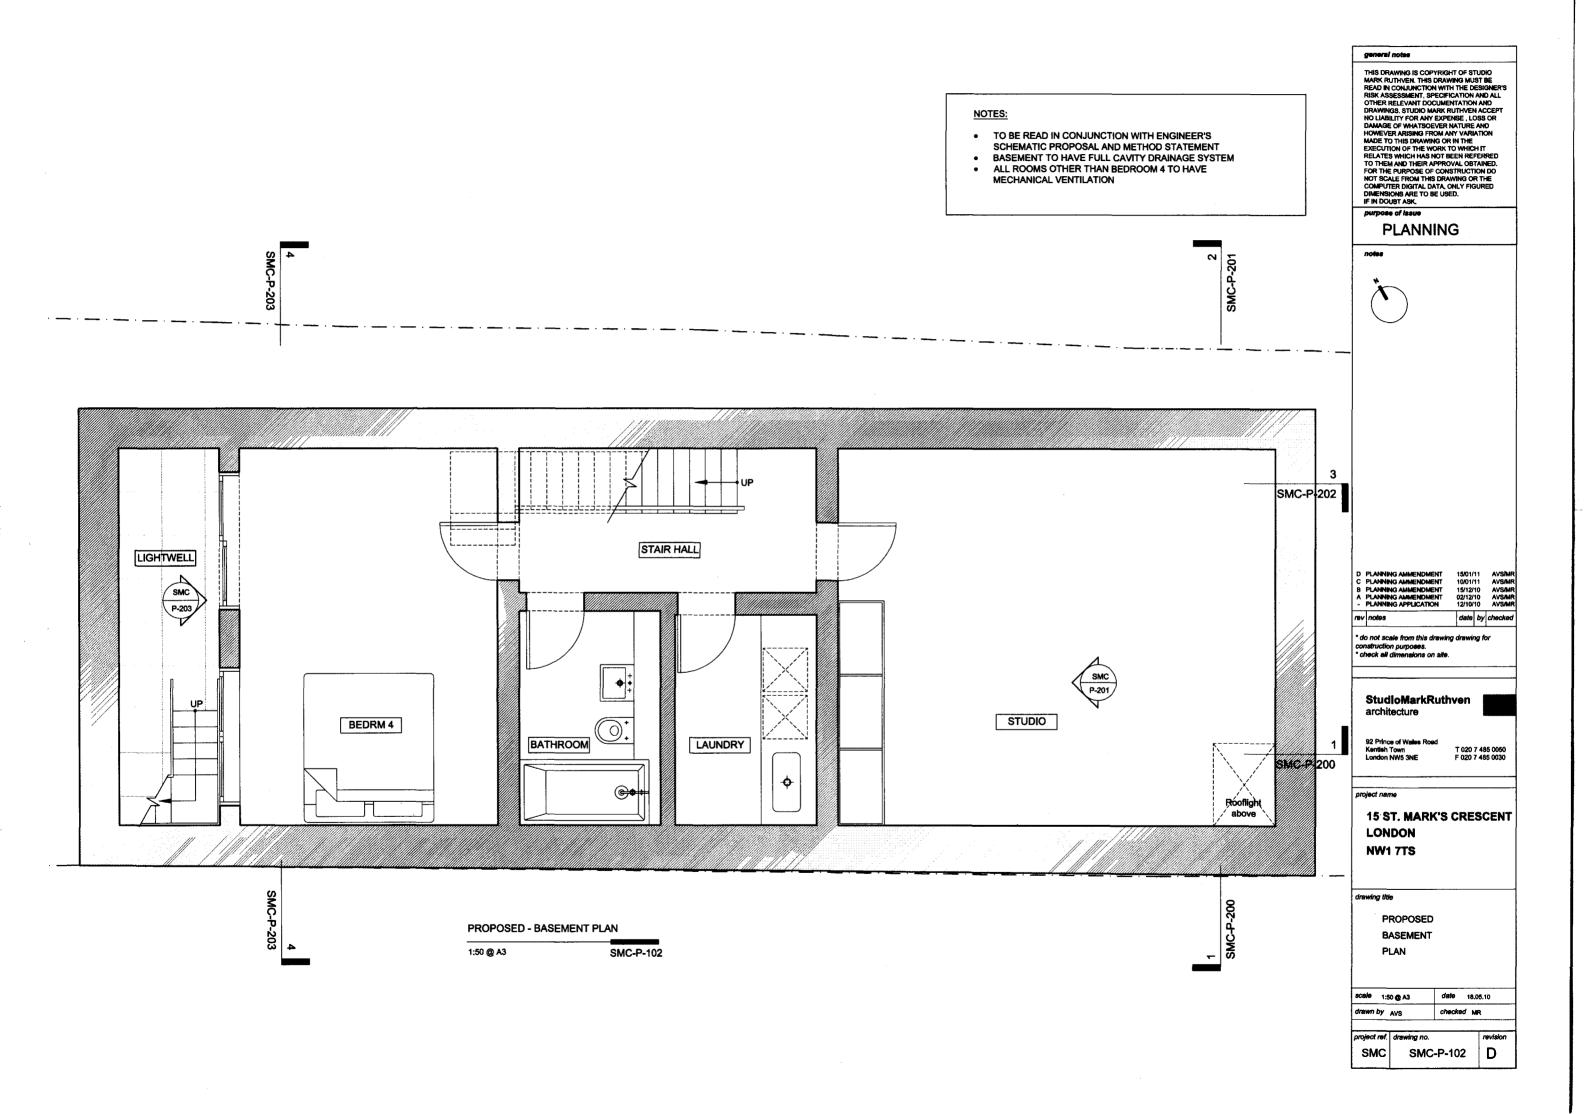

## 15 ST. MARK'S CRESCENT LONDON NW1 7TS

drawing title

PROPOSED REAR (NORTH) LIGHTWELL ELEVATION

| scale        | 1:50 @ A3 | date       | 18.05.10 |  |
|--------------|-----------|------------|----------|--|
| drawn by AVS |           | checked MR |          |  |