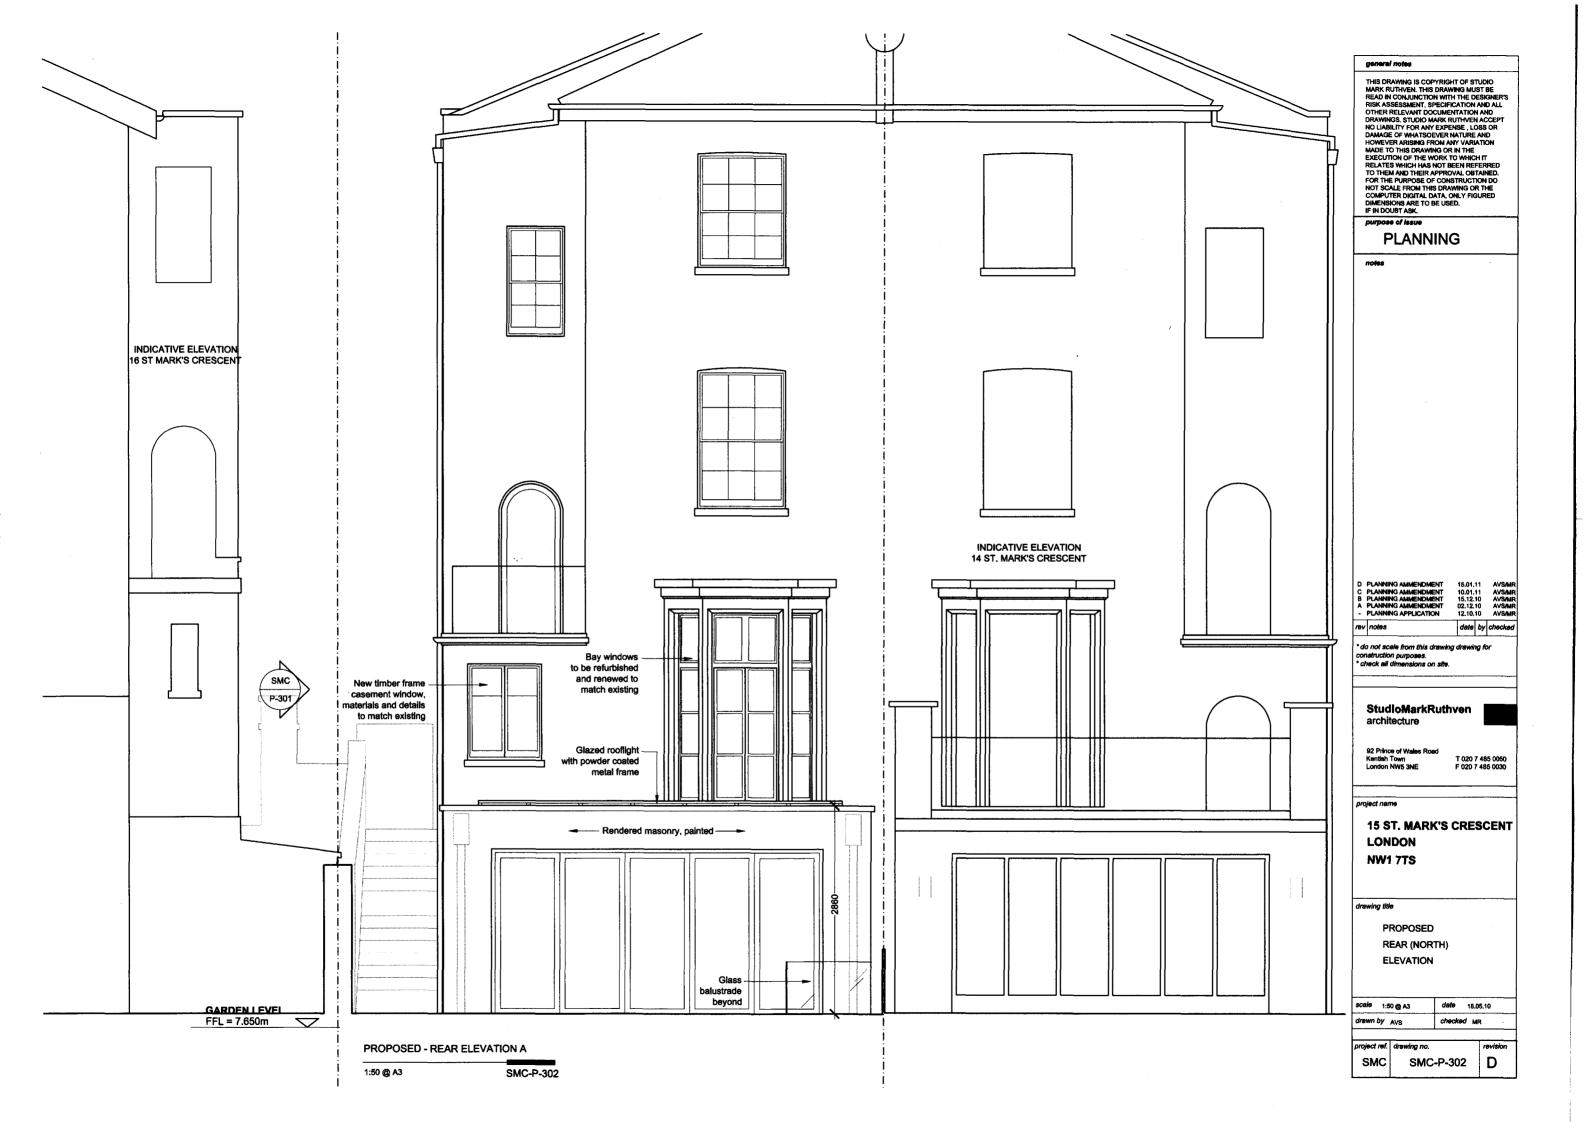

## 15 ST. MARK'S CRESCENT LONDON NW1 7TS

drawing title

PROPOSED REAR (NORTH) LIGHTWELL ELEVATION

| scale        | 1:50 @ A3 | date       | 18.05.10 |  |
|--------------|-----------|------------|----------|--|
| drawn by AVS |           | checked MR |          |  |