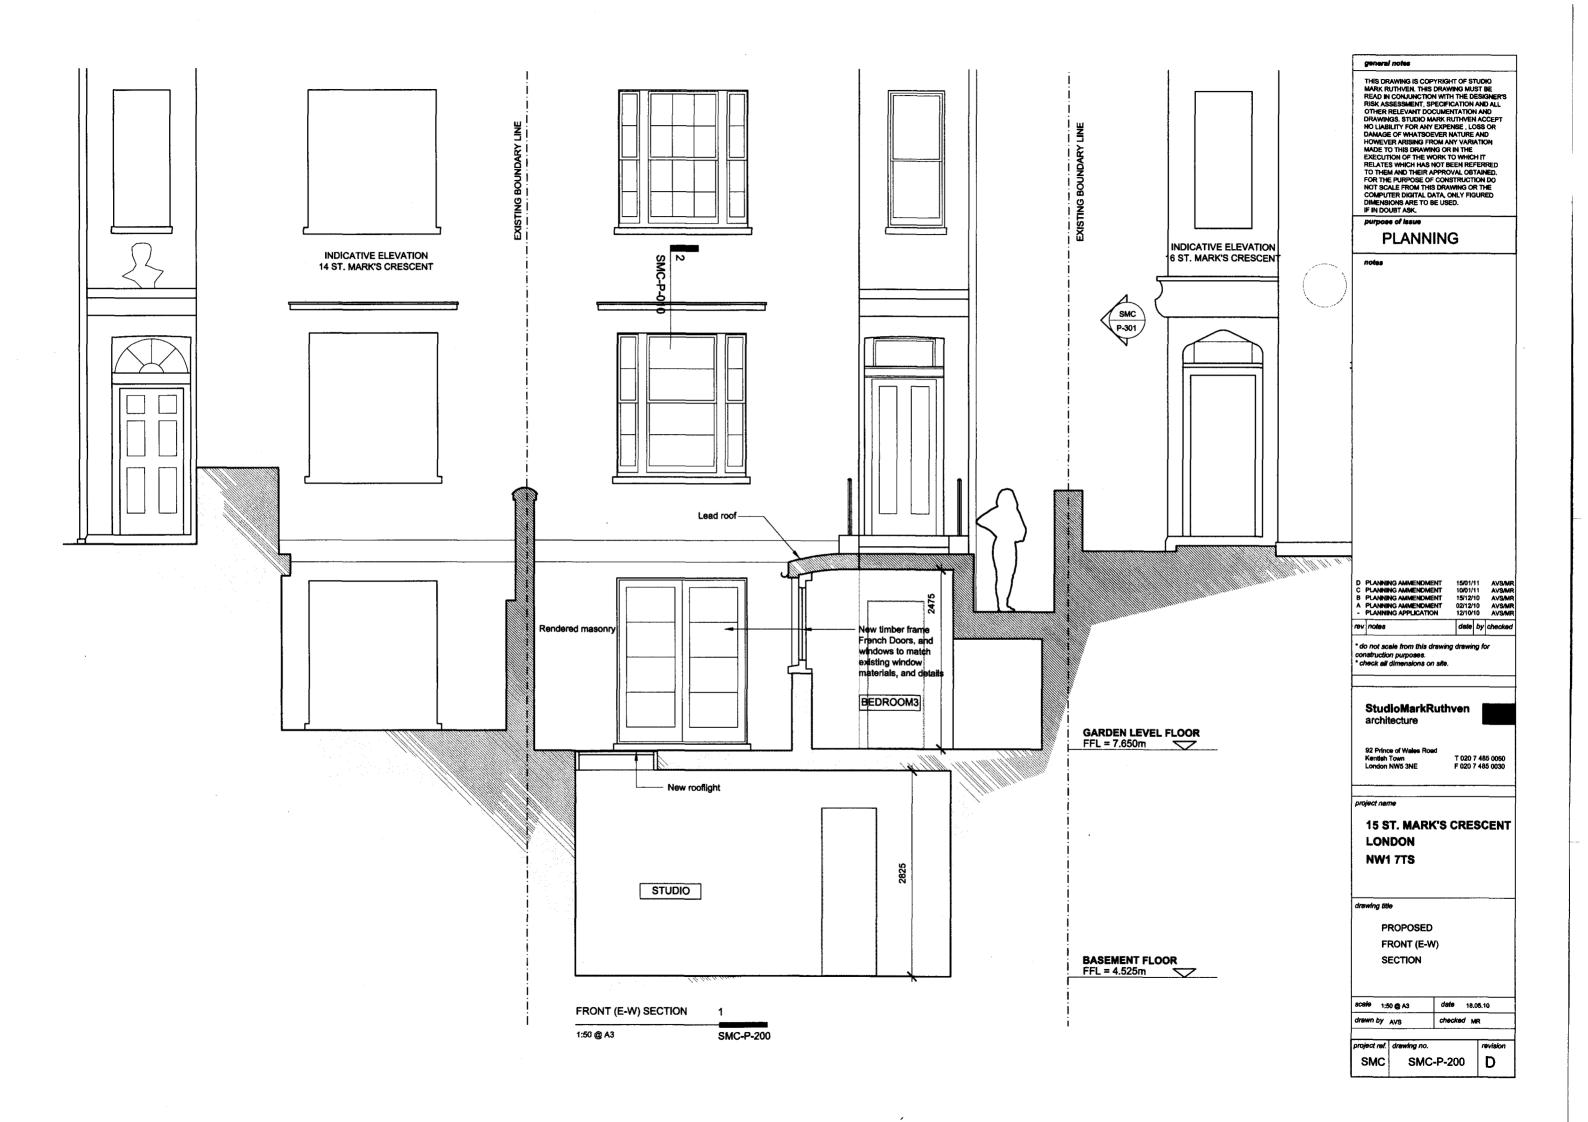

## 15 ST. MARK'S CRESCENT LONDON NW1 7TS

drawing title

PROPOSED REAR (NORTH) LIGHTWELL ELEVATION

| scale        | 1:50 @ A3 | date       | 18.05.10 |  |
|--------------|-----------|------------|----------|--|
| drawn by AVS |           | checked MR |          |  |