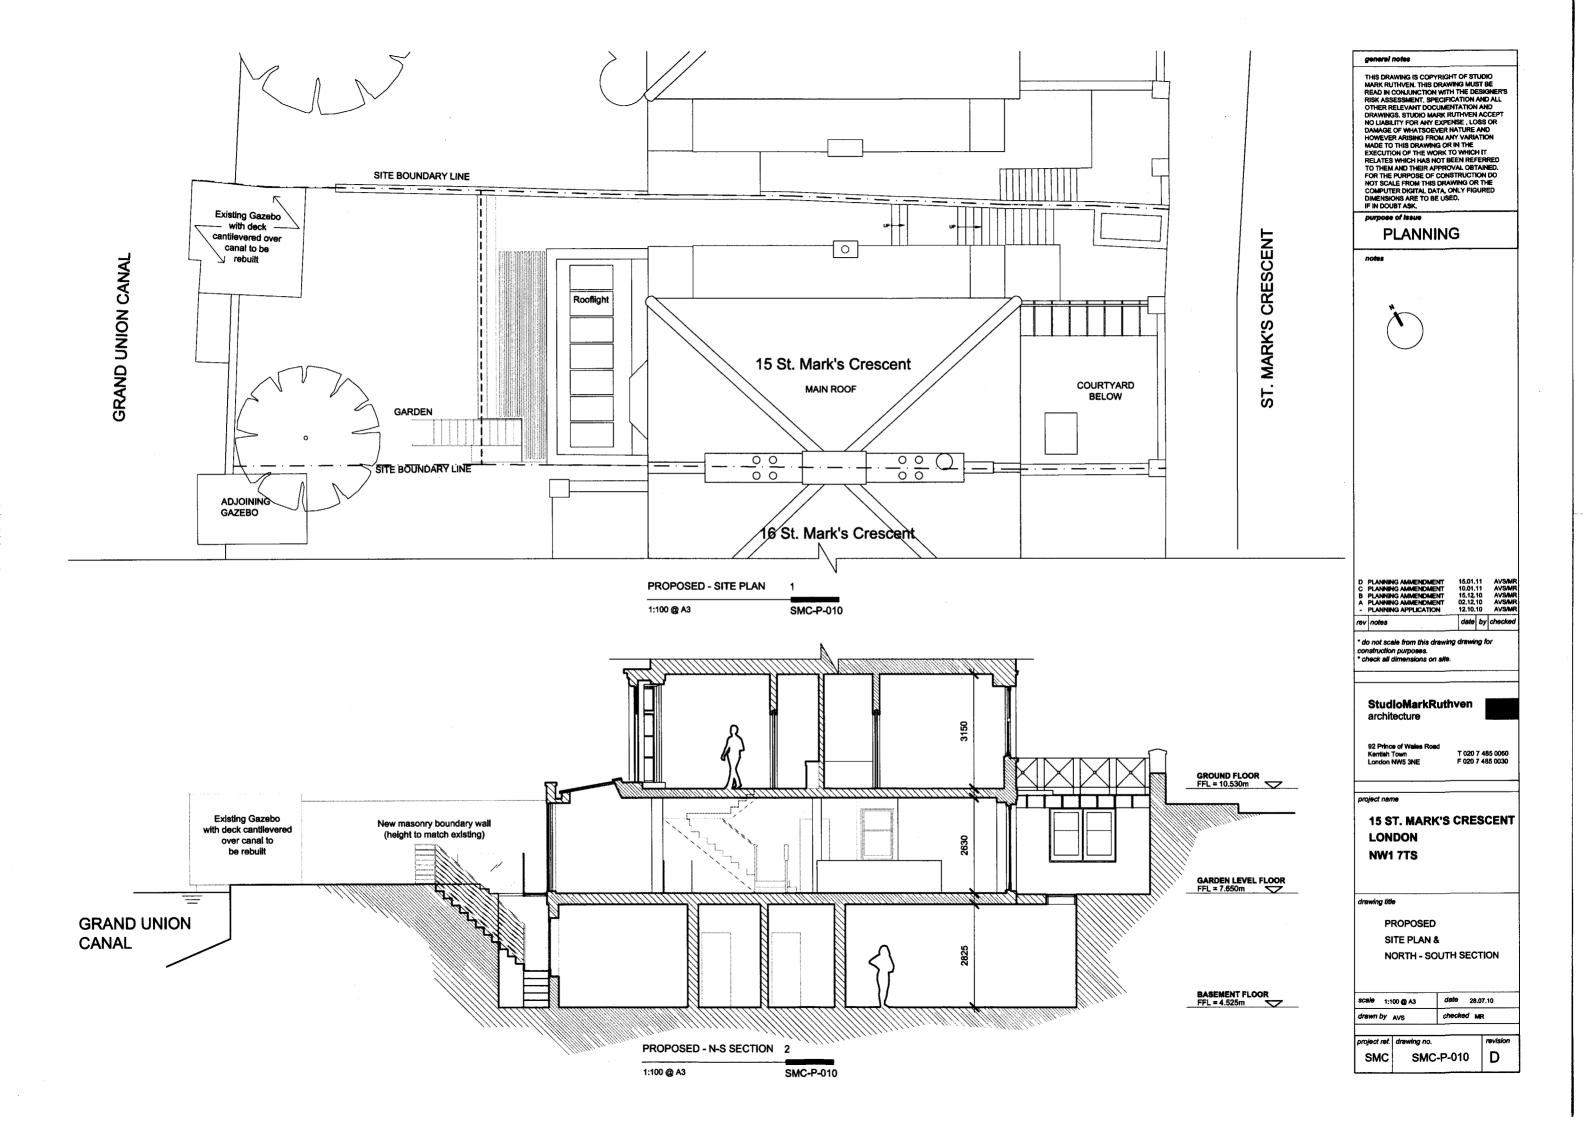

## general notes

THIS DRAWING IS COPYRIGHT OF STUDIO MARK RUTH/VEM. THIS DRAWING MUST BE READ IN CONJUNCTION WITH THE DESIGNER'S RISK ASSESSMENT, SPECIFICATION AND ALL OTHER RELEVANT DOCUMENTATION AND ALL OTHER RELEVANT DOCUMENTATION AND DRAWINGS. STUDIO MARK RUTH/VEN ACCEPT NO LIABILITY FOR ANY EXPENSE, LOSS OR DAMAGE OF WHATSOEVER NATURE AND HOWEVER ARISING FROM ANY VARIATION MADE TO THIS DRAWING OR IN THE EXECUTION OF THE WORK TO WHICH IT RELATES WHICH HAS NOT BEEN REFERRED TO THEM AND THEIR APPROVAL OBTAINED. FOR THE PURPOSE OF CONSTRUCTION DO NOT SCALE FROM THIS DRAWING OR THE COMPUTER DISITAL DATA, ONLY FIGURED DIMENSIONS ARE TO BE USED.

## **PLANNING**

| D PLANNING AMMENDMENT<br>C PLANNING AMMENDMENT | 15.01.11<br>10.01.11 | AVS/MR<br>AVS/MR |
|------------------------------------------------|----------------------|------------------|
| 8 PLANNING AMMENDMENT                          | 15.12.10             | AVS/MR           |
| A PLANNING AMMENDMENT                          | 02.12.10             | AVS/MR           |
| - PLANNING APPLICATION                         | 12.10.10             | AVS/MR           |
|                                                | dada bu abautad      |                  |

## StudioMarkRuthven architecture

92 Prince of Wales Road Kentish Town London NW5 3NE

T 020 7 485 0050 F 020 7 485 0030

## 15 ST. MARK'S CRESCENT LONDON NW1 7TS

drawing title

PROPOSED REAR (NORTH) LIGHTWELL ELEVATION

| scale        | 1:50 @ A3 | date       | 18.05.10 |  |
|--------------|-----------|------------|----------|--|
| drawn by AVS |           | checked MR |          |  |