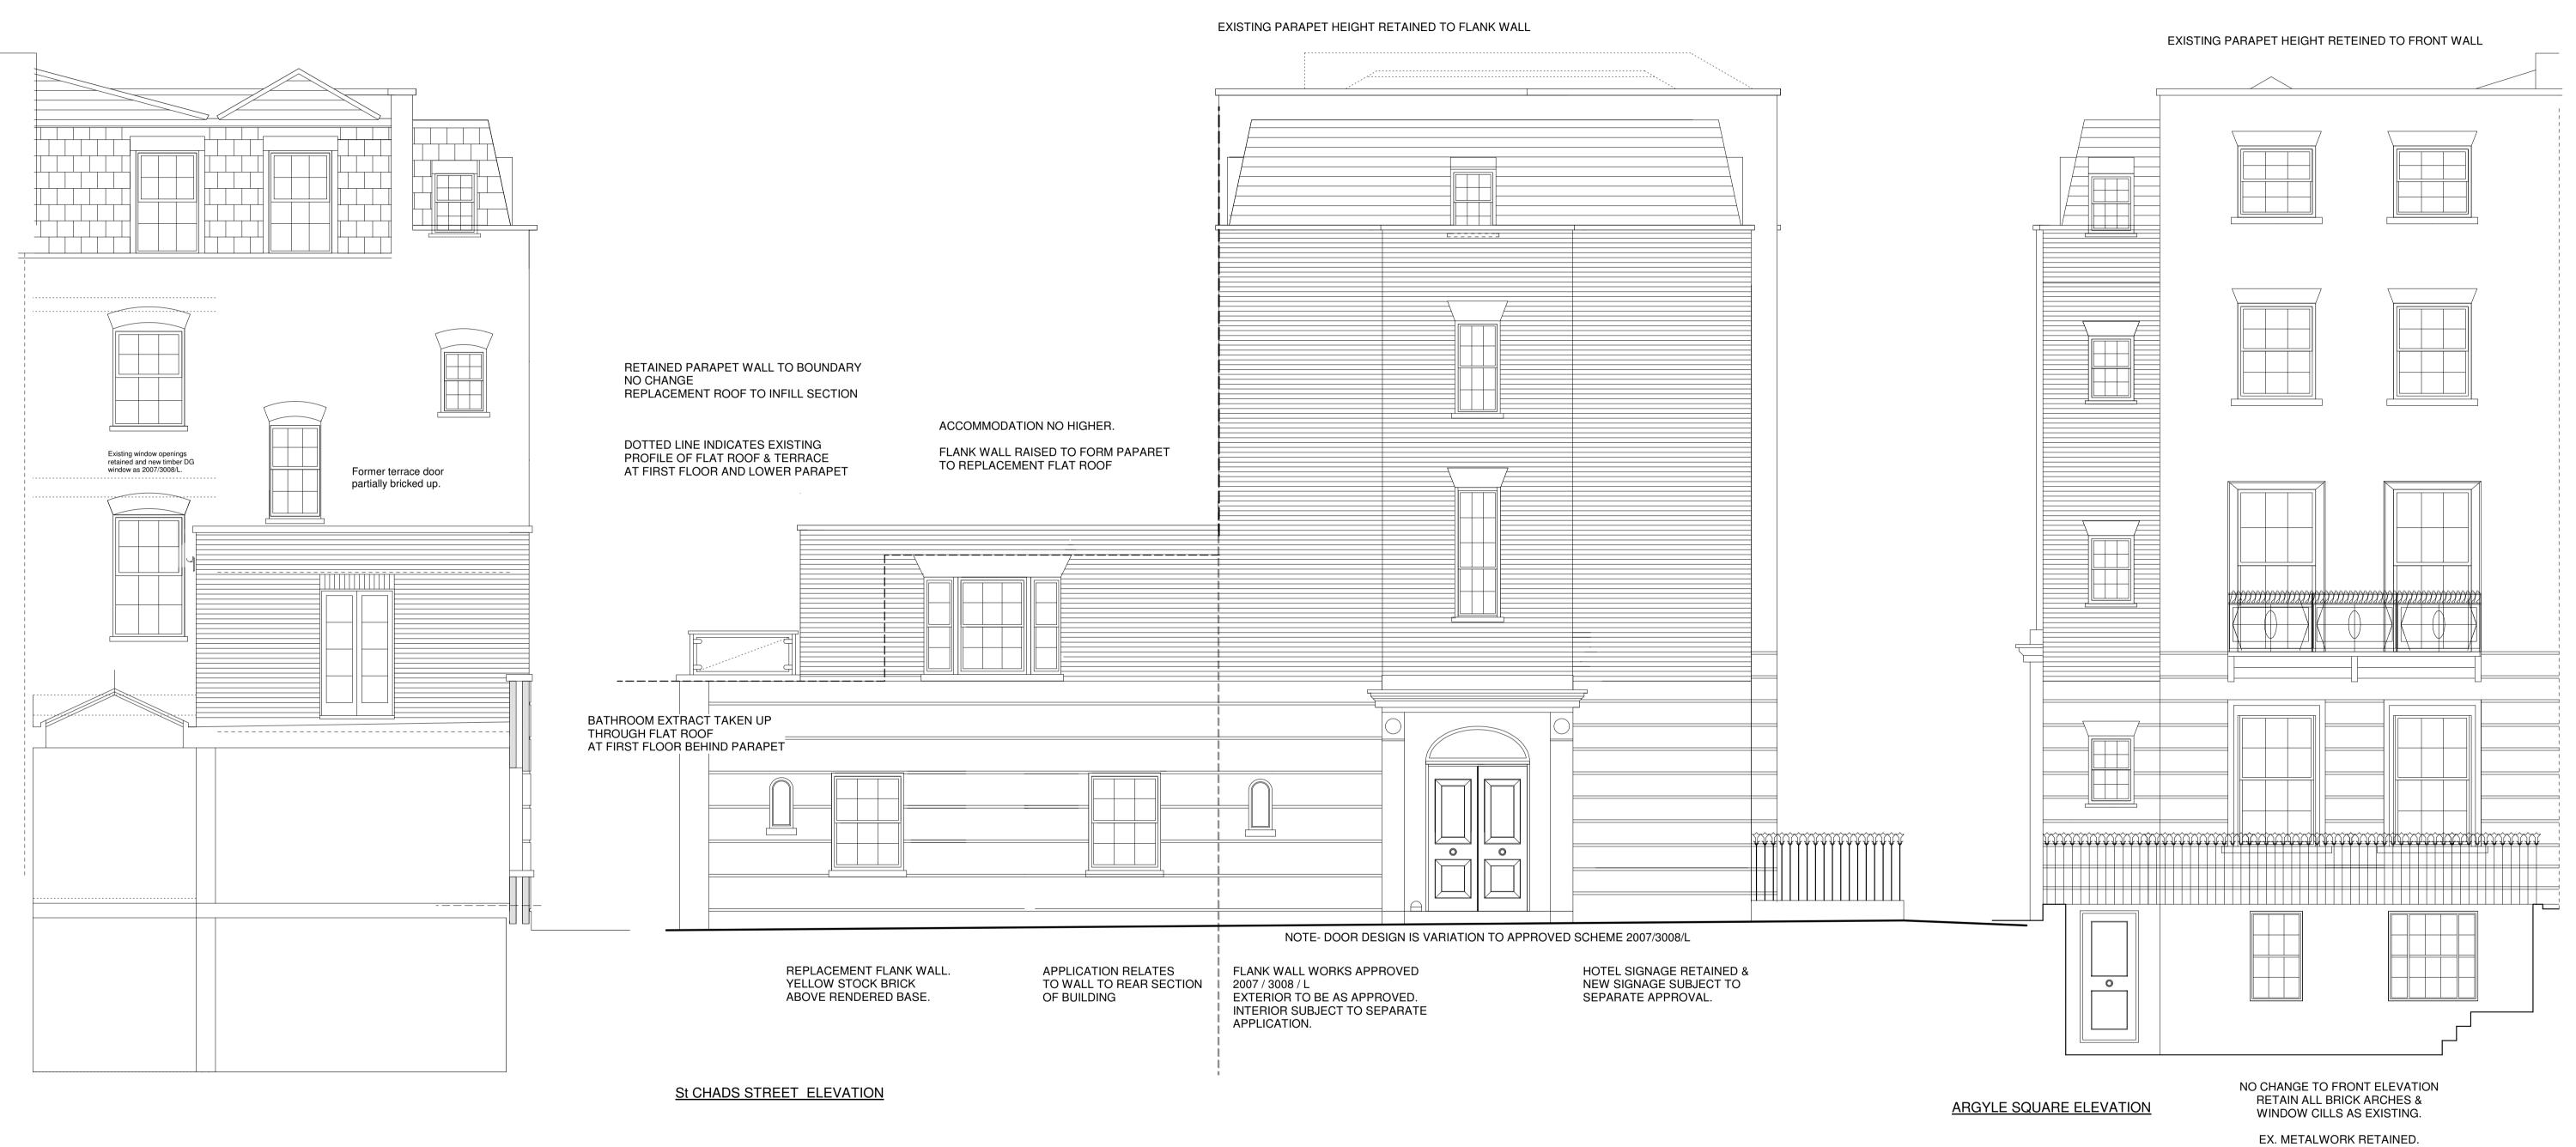

| PROPOSED MAIN ELEVATIONS                                                                                                                                                   | PROJECT 7 ARGYLE SQUARE LONDON WC1 | SCALE  DATE  DWG No | 1:50 Dec 2008 <b>352.09E</b> |
|----------------------------------------------------------------------------------------------------------------------------------------------------------------------------|------------------------------------|---------------------|------------------------------|
| LANYON - HOGG ARCHITECTS Ltd. Architecture + Interior + Furniture  30 Field Street, London WC1X 9DA Telephone: 020 7837 0101 Fax: 020 7837 0099 email:post@lanyon-hogg.com |                                    |                     |                              |

REPLACEMENT WINDOW WORKS APPROVED - 2007 / 3008 / L

EXTERIOR TO BE AS APPROVED.
INTERIOR SUBJECT TO SEPARATE
APPLICATION.