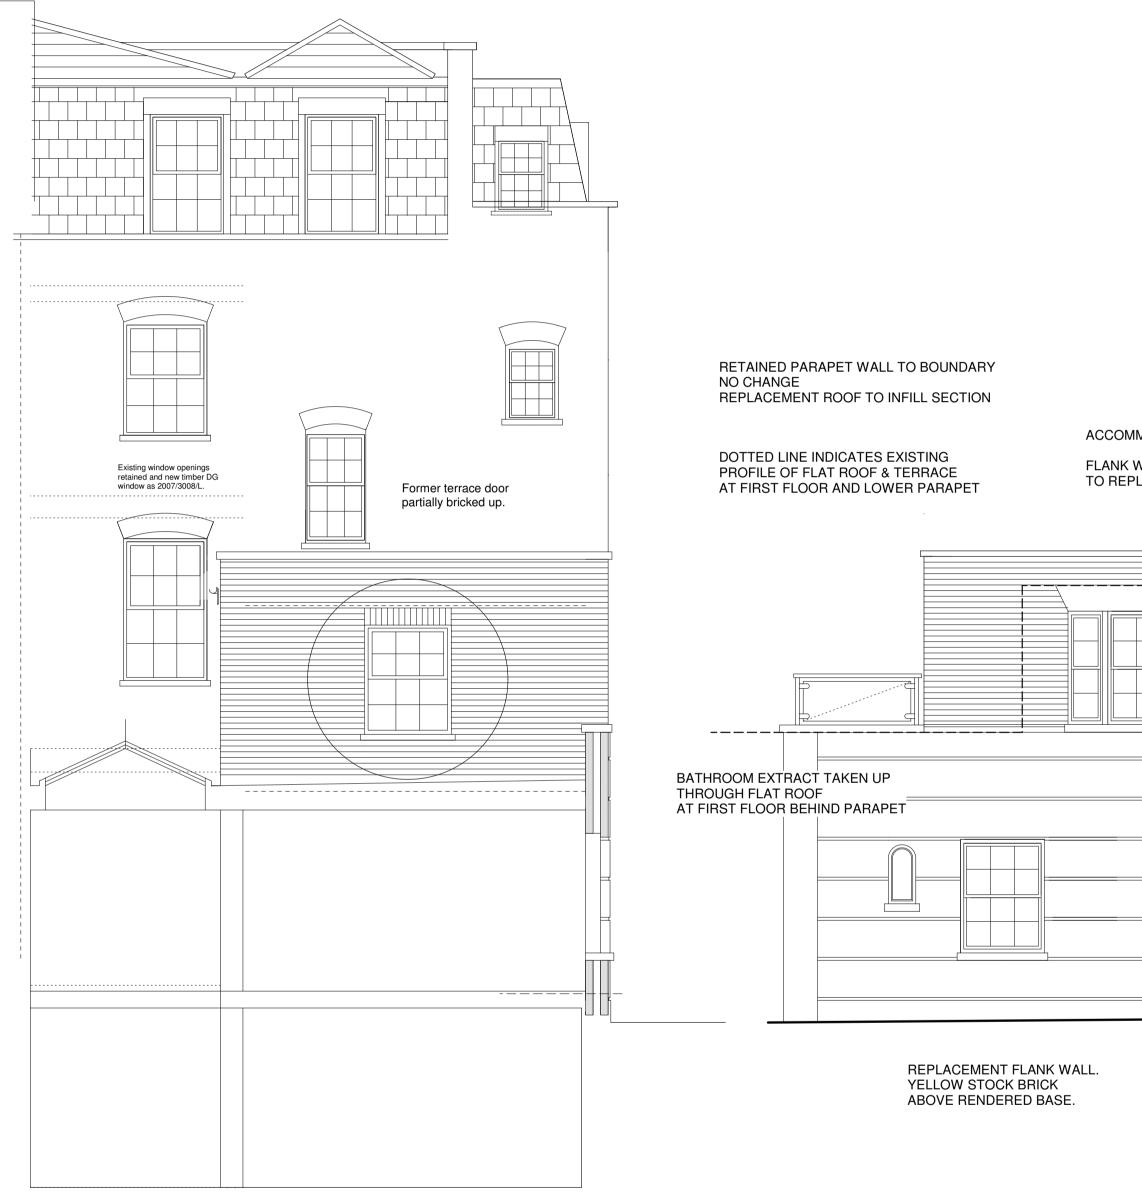

St CHADS STREET ELEVATION

**REAR ELEVATION & SECTION.** 

| C                                                             |                                                                                                                                                                           |                                                                                                |
|---------------------------------------------------------------|---------------------------------------------------------------------------------------------------------------------------------------------------------------------------|------------------------------------------------------------------------------------------------|
| IMODATION NO HIGHER.                                          |                                                                                                                                                                           |                                                                                                |
|                                                               |                                                                                                                                                                           |                                                                                                |
|                                                               |                                                                                                                                                                           |                                                                                                |
|                                                               |                                                                                                                                                                           |                                                                                                |
| APPLICATION RELATES<br>TO WALL TO REAR SECTION<br>OF BUILDING | NOTE- DOOR DESIGN IS VARIATION TO APPROVED<br>FLANK WALL WORKS APPROVED<br>2007 / 3008 / L<br>EXTERIOR TO BE AS APPROVED.<br>INTERIOR SUBJECT TO SEPARATE<br>APPLICATION. | SCHEME 2007/3008/L<br>HOTEL SIGNAGE RETAINED &<br>NEW SIGNAGE SUBJECT TO<br>SEPARATE APPROVAL. |

EXISTING PARAPET HEIGHT RETAINED TO FLANK WALL

Rev Da 06.09.09 Rear Elevation for construction. Rev C 09.03.09 Planning Application details Rev A Jan'09 Drawing revised for planning meeting January 2009