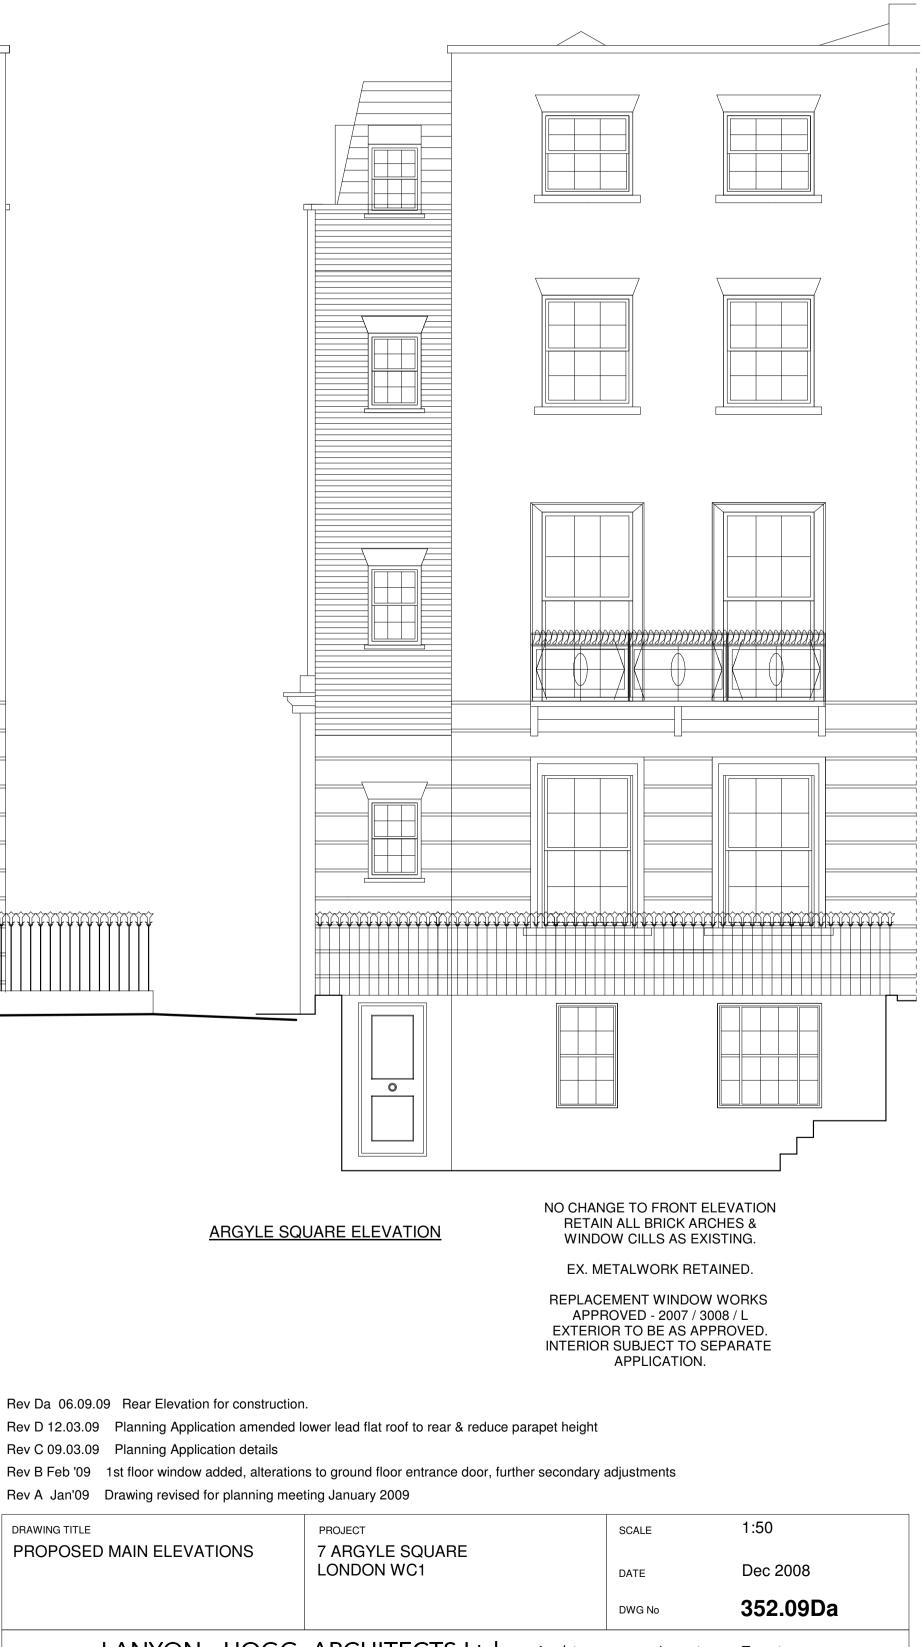

DRAWING TITLE PROPOSED MAIN ELEVATIONS

0

1

5

## EXISTING PARAPET HEIGHT RETEINED TO FRONT WALL

LANYON - HOGG ARCHITECTS Ltd. Architecture + Interior + Furniture 30 Field Street, London WC1X 9DA Telephone: 020 7837 0101 Fax: 020 7837 0099 email:post@lanyon-hogg.com PLANNING DRAWING DO NOT SCALE DRAWING. ALL DIMENSIONS TO BE CHECKED ON SITE. ERRORS TO BE REPORTED TO THE ARCHITECT.