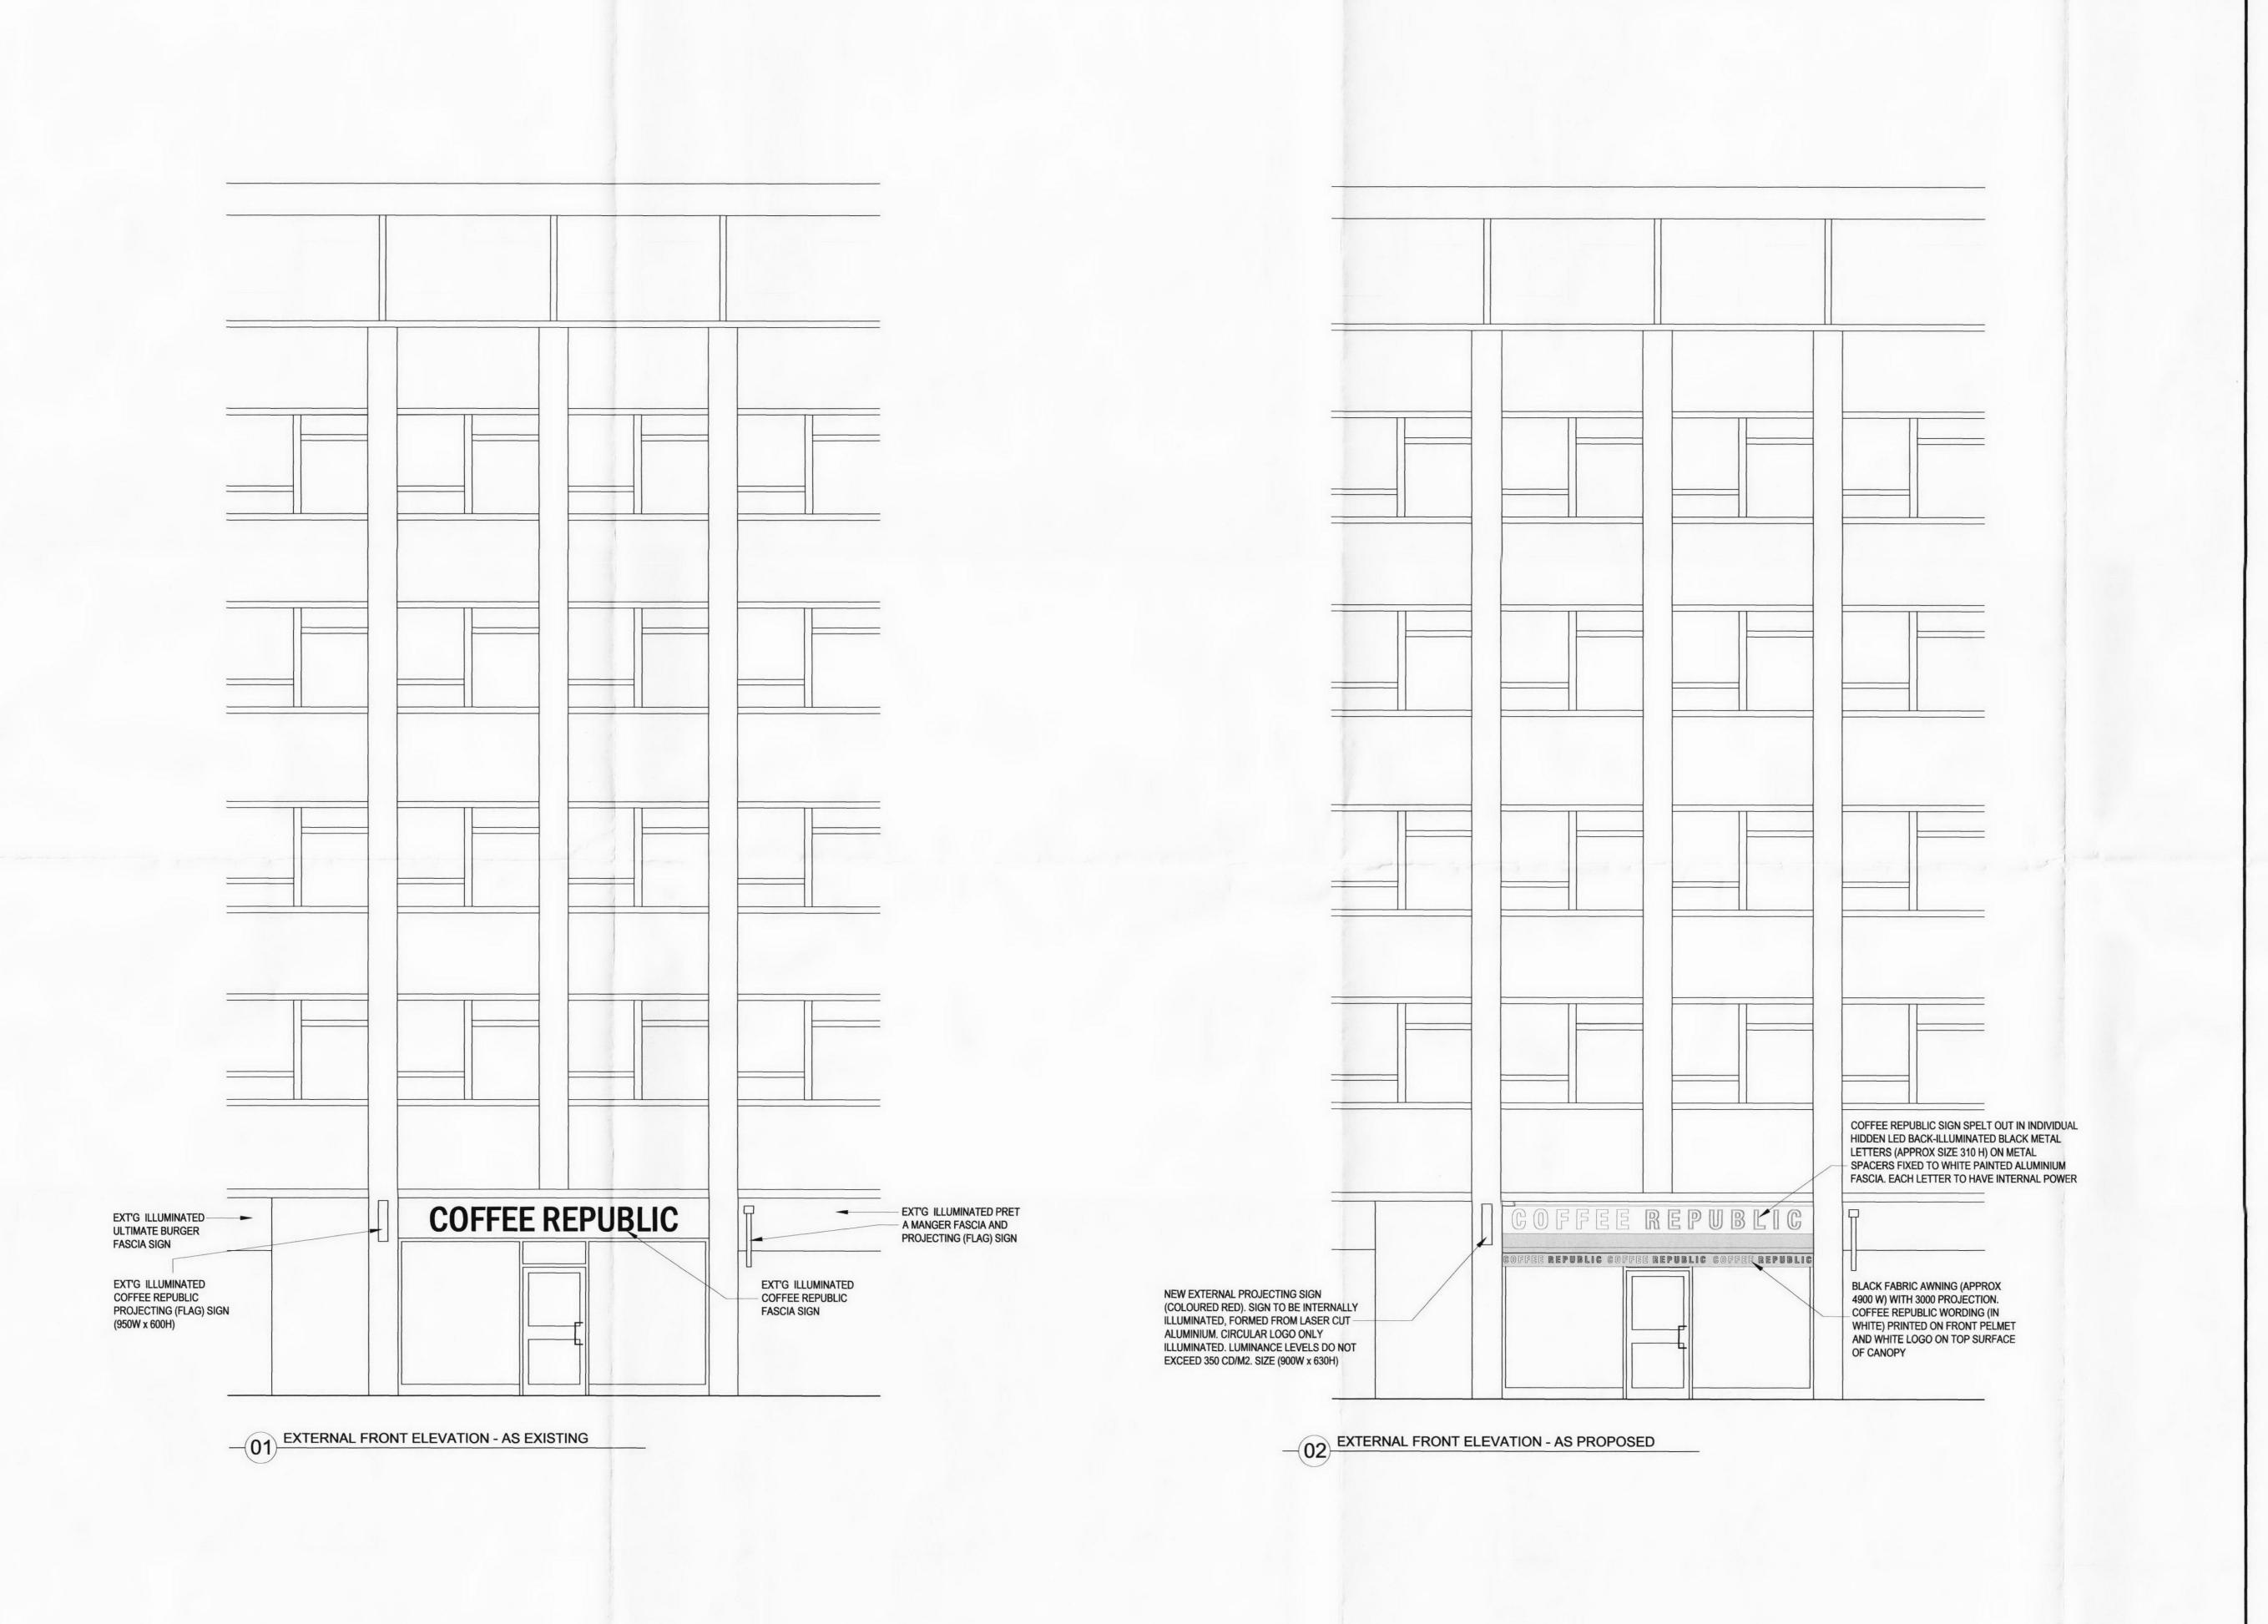

**PLANNING** 

16 - 25 Bastwick Street, London, EC1V 3PS t: 020 7014 3088 f: 020 7014 3089 e: interiors@harrowgreen.com

harrowgreen.com

Coffee Republic

99 Tottenham Court Road London

drawing title

Front Elevation - Advertising

As Existing & As Proposed

Nov 2010 1:50 @ A1

CR-S

HGI 1327, 00 , EL-A

© This drawing is copyright of Harrow Green Interiors (HGI), and is not to be reproduced or copied without written permission from HGI.