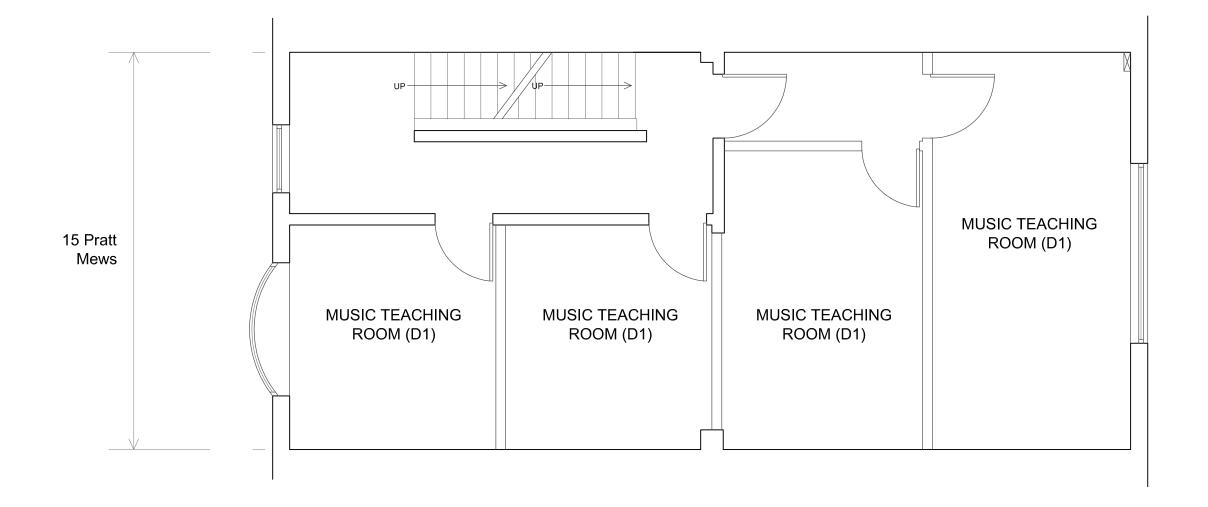

Client Hariette Hale

Job 15 Pratt Mews

London, NW1

Drawing Proposed Floor Plan

rawing Proposed Floor Pla 2nd Floor

 Scale
 Date
 Drawn
 Checker

 - 1/50@A3
 - 24.01.11
 - NG
 - 

Drawing No.

10190/03

2nd Floor