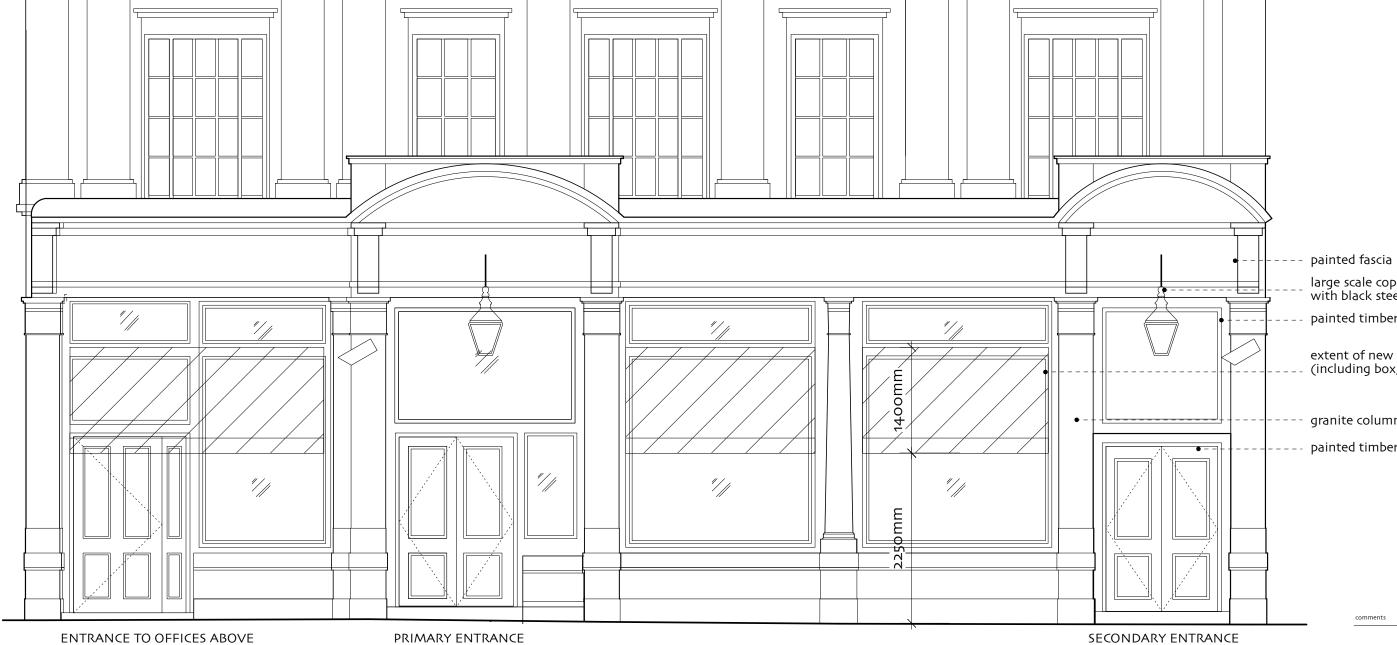

## SHOPFRONT AS PROPOSED

ENTRANCE TO OFFICES ABOVE

PRIMARY ENTRANCE

| comments date          |                                                                           |
|------------------------|---------------------------------------------------------------------------|
| title<br>date<br>scale | SHOPFRONT, AS PROPOSED<br>08-10-10<br>1:50 @ A3                           |
| LL                     | JCY TAUBER<br>architects                                                  |
|                        | One Mentmore Terrace, E8 3PN<br>+44 (0)7901 556 908 info@lucytauber.co.uk |
| job                    | Big Chill House<br>257-259 Pentonville Road<br>London N1                  |
| dwg                    | 106.P.200 rA                                                              |

painted timber doors throughout

granite columns and stall riser

extent of new traditional style awning (including box, drop and 200mm valance)

painted timber framed windows

large scale copper Victorian lantern with black steel bracket