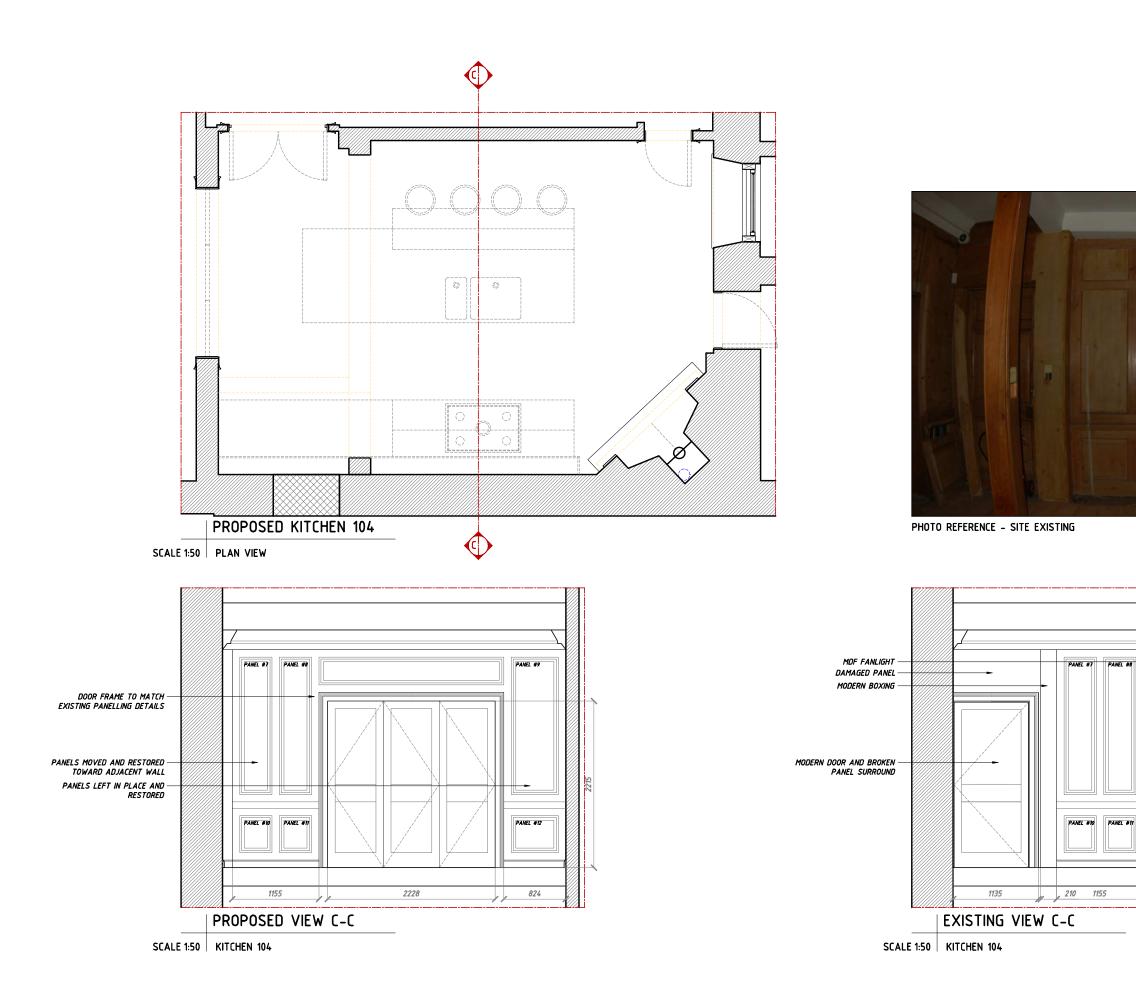

| PROJECT_<br>12 Great James St<br>LONDON WC1N                                                        |                            |                             |  |  |
|-----------------------------------------------------------------------------------------------------|----------------------------|-----------------------------|--|--|
| CHARTER<br>PROJECTS<br>9 Bestlink Street<br>London WIU 2EL<br>United Kingdom<br>+44 (0)207 608 5120 |                            |                             |  |  |
| PROPOSED KITCHEN<br>PANELLING ARRANGEMENT                                                           |                            |                             |  |  |
| project No_<br>0039                                                                                 | area_<br>104               | DT                          |  |  |
| drawn by_<br>BR                                                                                     | scale_<br>1:50             | size_<br>A3                 |  |  |
| REVISION_                                                                                           | <sup>date_</sup><br>170111 | <sup>pages_</sup><br>1 0F 1 |  |  |
| 0039_104_DT_A                                                                                       |                            |                             |  |  |