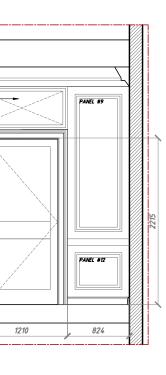

| PROJECT_<br>12 Great James St<br>LONDON WC1N                                                        |                            |                             |  |  |
|-----------------------------------------------------------------------------------------------------|----------------------------|-----------------------------|--|--|
| CHARTER<br>PROJECTS<br>9 Bestlink Street<br>London WIU 2EL<br>United Kingdom<br>+44 (0)207 608 5120 |                            |                             |  |  |
| PROPOSED KITCHEN<br>PANELLING ARRANGEMENT                                                           |                            |                             |  |  |
| project No_<br>0039                                                                                 | area_<br>104               | DT                          |  |  |
| drawn by_<br>BR                                                                                     | scale_<br>1:50             | size_<br>A3                 |  |  |
| REVISION_                                                                                           | <sup>date_</sup><br>170111 | <sup>pages_</sup><br>1 0F 1 |  |  |
| 0039_104_DT_A                                                                                       |                            |                             |  |  |