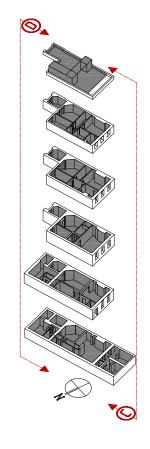

FEATURE ARCH WINDOW AT THE INTERNAL STAIR LANDING

DESIGN DEVELOPMENT

FIGURED DIMENSIONS TO TAKE PRECEDENCE OVER THOSE SCALED. ALL DIMENSIONS TO BE CHECKED ON SITE BEFORE COMMENCEMENT OF ANY WORKS OR SHOP DRAWINGS.