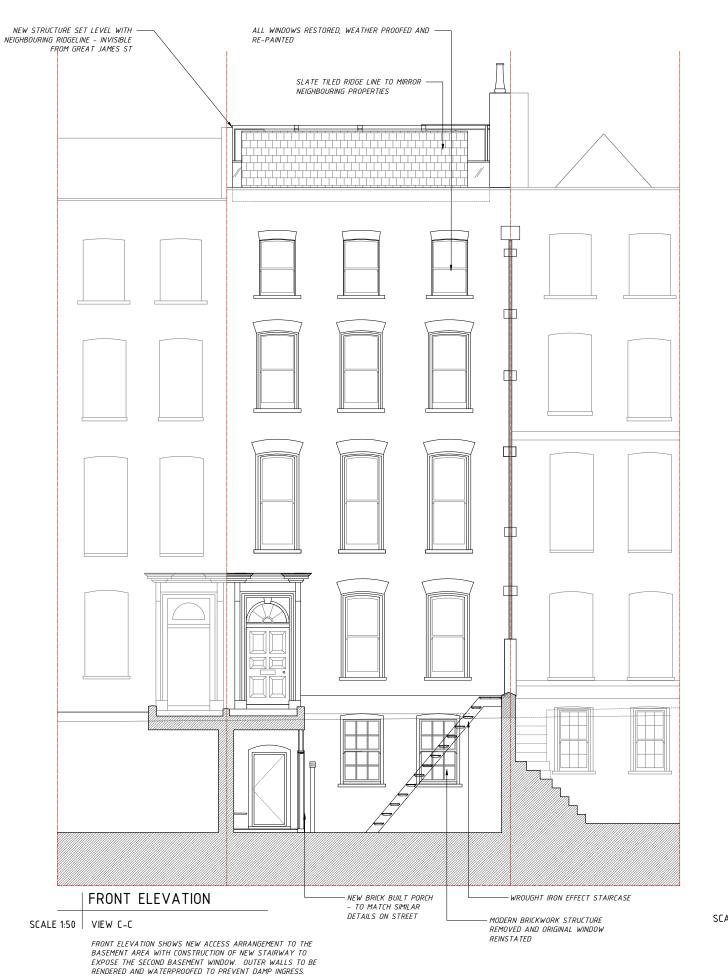

FEATURE ARCH WINDOW AT THE INTERNAL STAIR LANDING

DESIGN DEVELOPMENT

FIGURED DIMENSIONS TO TAKE PRECEDENCE OVER THOSE SCALED. ALL DIMENSIONS TO BE CHECKED ON SITE BEFORE COMMENCEMENT OF ANY WORKS OR SHOP DRAWINGS.

CONTRACTOR TO CONFIRM SUITABILITY OF MOUNT AND POSITION OF ALL SCHEDULED ITEMS.

NEVER BUILD FROM THESE DRAWINGS UNLESS MARKED "APPROVED FOR CONSTRUCTION"

KEY PLAI



A 170111 PLANNING SUBMISSION

REV\_ DATE\_ NOTES\_

PROJECT\_

12 Great James St



9 Bentinck Street London W1U 2EL United Kingdom +44 (0)207 608 5120

DDAWING DESCRIPTION

## PROPOSED FRONT AND REAR ELEVATIONS

0039\_ALL\_ELEV\_A