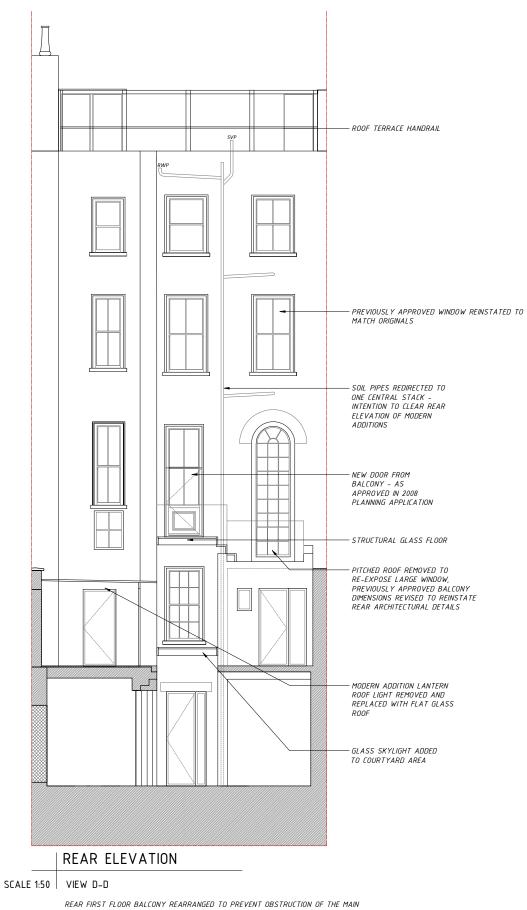

FEATURE ARCH WINDOW AT THE INTERNAL STAIR LANDING

DESIGN DEVELOPMENT

FIGURED DIMENSIONS TO TAKE PRECEDENCE OVER THOSE SCALED. ALL DIMENSIONS TO BE CHECKED ON SITE BEFORE COMMENCEMENT OF ANY WORKS OR SHOP DRAWINGS.

CONTRACTOR TO CONFIRM SUITABILITY OF MOUNT AND POSITION OF ALL SCHEDULED ITEMS.

NEVER BUILD FROM THESE DRAWINGS UNLESS MARKED "APPROVED FOR CONSTRUCTION"

KEY PLAI



A 170111 PLANNING SUBMISSION

REV\_ DATE\_ NOTES\_

PROJECT\_

12 Great James St



9 Bentinck Street London W1U 2EL United Kingdom +44 (0)207 608 5120

DDAWING DESCRIPTION

## PROPOSED FRONT AND REAR ELEVATIONS

0039\_ALL\_ELEV\_A