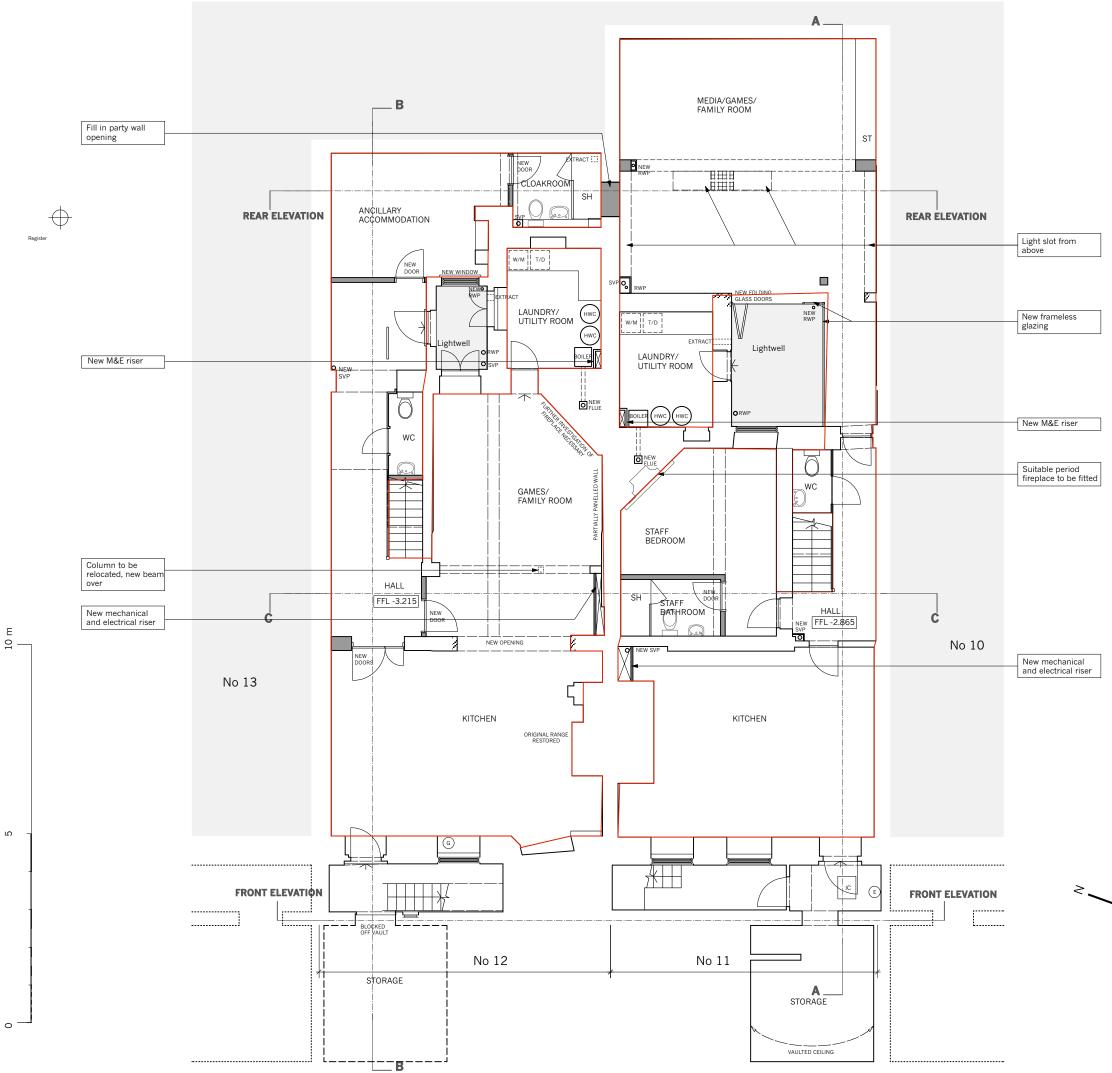

## <u>LEGEND</u>

| SVP               | Soil vent pipe                            |
|-------------------|-------------------------------------------|
| RWP               | Rainwater pipe                            |
| RWO               | Rainwater outlet                          |
| $\longrightarrow$ | Stairs up                                 |
|                   | Proposed work                             |
|                   | Make good brickwork where wall demolished |
|                   | Probable joist direction                  |
| <>                | Assumed joist direction                   |
|                   | Demolition in plan/section                |
|                   | Demolition in elevation                   |
| IC                | Drainage inspection chamber               |
| G                 | Gas meter                                 |
| E                 | Electricity meter                         |
| HWC               | Hot water cylinder                        |
|                   |                                           |

Rev P2: 16 May 08, staff accommodation to no.11

11-12 GREAT JAMES STREET BASEMENT FLOOR PROPOSED 1:50 @ A1 423/ 102 P2 Date Nov 2007