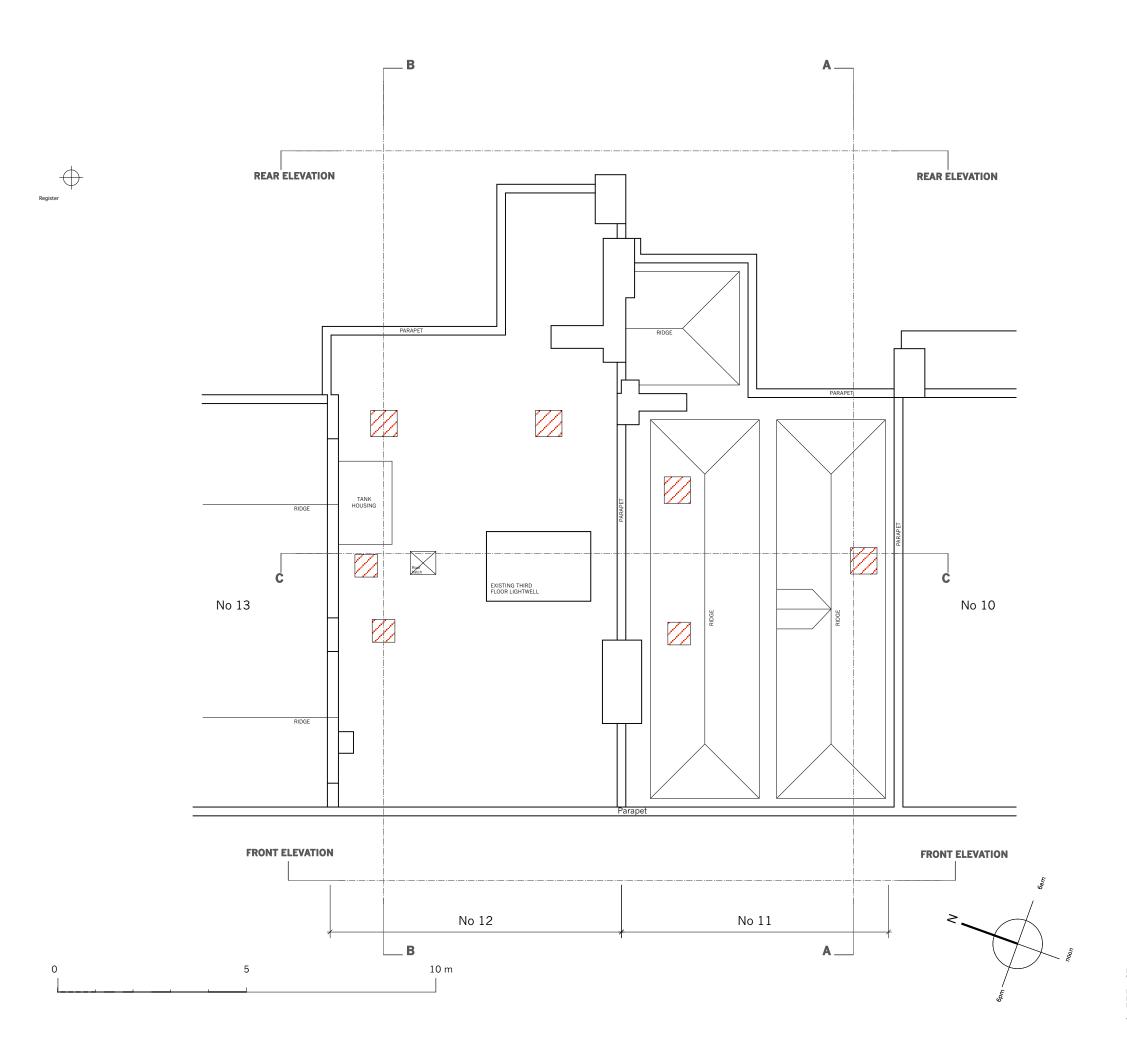

| Revisions          | JAMES STREE |          |
|--------------------|-------------|----------|
| ROOF PLAN          |             | EXISTING |
| Scale<br>1:50 @ A1 | 423/ 1      | 11 D1    |
| Nov 2007           | 423/ 1      | 11 L1    |