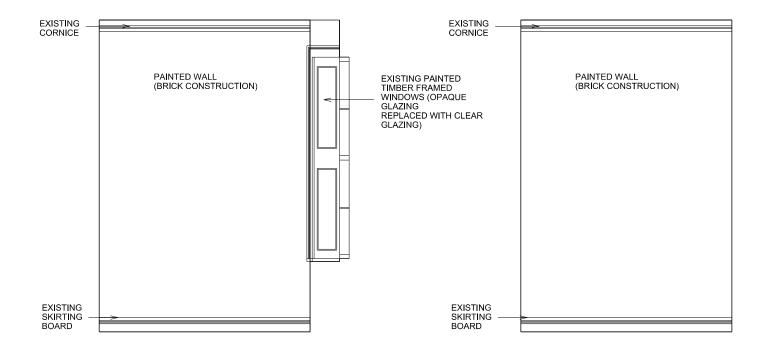

EXISTING SKIRTING SKIRTING SKIRTING

(1) ELEVATION 1

2 ELEVATION 2

4 ELEVATION 4

Rev Revisions Key Plan Notes Designer MARCH AND WHITE DESIGN STUDIO 2.5M 25 FLORAL STREET, COVENT GARDEN, LONDON, WC2E 9DF TEL: +44 (0)20 7189 8395 EMAIL elliot@marchandwhite.com Drawing title Project PROPOSED INTERNAL DRAWING ROOM 6 OAK COURT Layout subject to further design development of structural and services coordination & full survey. **ELEVATIONS** Scale at A1 Scale at A3 Drawn Date Suggested methods of construction are to aid in pricing only and any construction methods and techniques are to be built to the contractors own design and to be compliant with the current building regulations. **E ALVARES** 1:20 1:40 EM 10.10 Job no. Drawing no. Rev P06

(1) ELEVATION 1

Rev

Revisions

(2) ELEVATION 2

3) ELEVATION 3

ELEVATION 4

Layout subject to further design full survey.

Key Plan