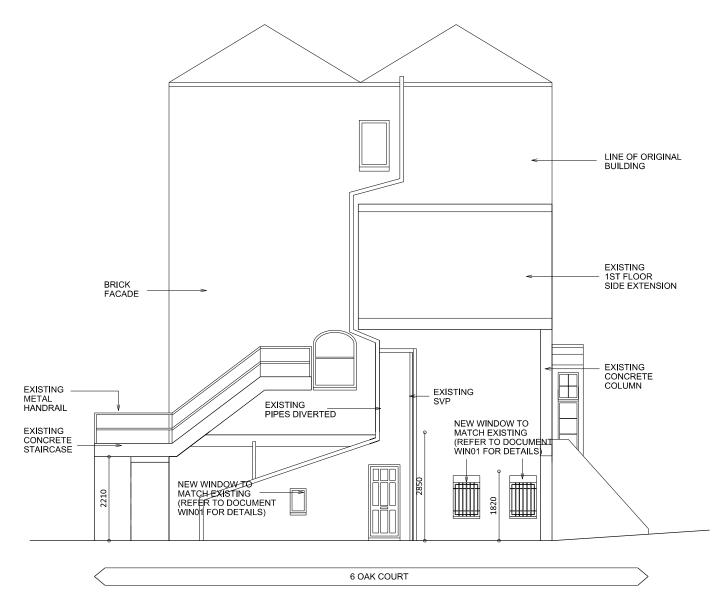

xx.xx

P07

P09

SIDE ELEVATION

Rev Revisions Key Plan Notes Designer MARCH AND WHITE DESIGN STUDIO 25 FLORAL STREET, COVENT GARDEN, LONDON, WC2F 9DF TEL: +44 (0)20 7189 8395 EMAIL elliot@marchandwhite.com Project Drawing title 6 OAK COURT PROPOSED ELEVATIONS Layout subject to further design development of structural and services coordination & full survey. Suggested methods of construction are to aid in pricing only and any construction methods and techniques are to be built to the contractors own design and to be compliant with the current building regulations. Scale at A1 Scale at A3 Drawn Date **E ALVARES** 1:50 1:100 EM 10.10 Job no. This drawing is the property of Home Extension Studio
No disclosure or copy of it may be made without the written permission of Home Extension
Studio Drawing no. Rev