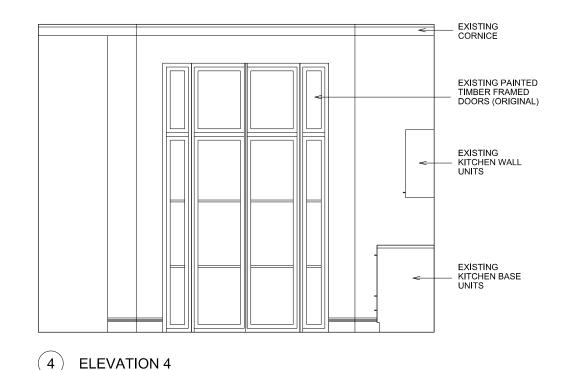

EXISTING SKIRTING SKIRTING SKIRTING

(1) ELEVATION 1

2 ELEVATION 2

4 ELEVATION 4

Rev Revisions Key Plan Notes Designer MARCH AND WHITE DESIGN STUDIO 2.5M 25 FLORAL STREET, COVENT GARDEN, LONDON, WC2E 9DF TEL: +44 (0)20 7189 8395 EMAIL elliot@marchandwhite.com Drawing title Project PROPOSED INTERNAL DRAWING ROOM 6 OAK COURT Layout subject to further design development of structural and services coordination & full survey. **ELEVATIONS** Scale at A1 Scale at A3 Drawn Date Suggested methods of construction are to aid in pricing only and any construction methods and techniques are to be built to the contractors own design and to be compliant with the current building regulations. **E ALVARES** 1:20 1:40 EM 10.10 Job no. Drawing no. Rev P06

(1) ELEVATION 1

Rev

Revisions

(2) ELEVATION 2

3) ELEVATION 3

ELEVATION 4

Layout subject to further design full survey.

Key Plan