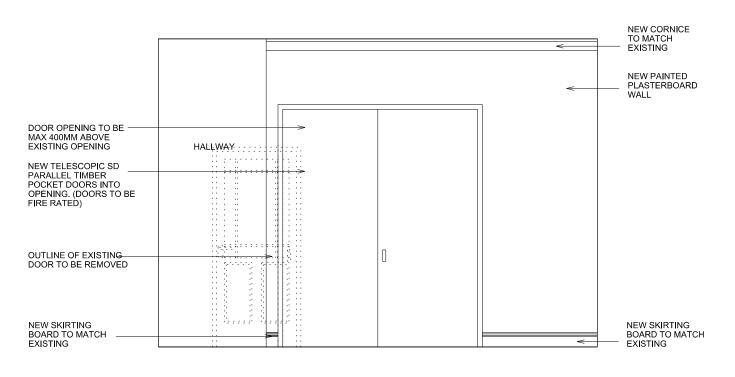

EXISTING SKIRTING SKIRTING SKIRTING

(1) ELEVATION 1

2 ELEVATION 2

4 ELEVATION 4

Rev Revisions Key Plan Notes Designer MARCH AND WHITE DESIGN STUDIO 2.5M 25 FLORAL STREET, COVENT GARDEN, LONDON, WC2E 9DF TEL: +44 (0)20 7189 8395 EMAIL elliot@marchandwhite.com Drawing title Project PROPOSED INTERNAL DRAWING ROOM 6 OAK COURT Layout subject to further design development of structural and services coordination & full survey. **ELEVATIONS** Scale at A1 Scale at A3 Drawn Date Suggested methods of construction are to aid in pricing only and any construction methods and techniques are to be built to the contractors own design and to be compliant with the current building regulations. **E ALVARES** 1:20 1:40 EM 10.10 Job no. Drawing no. Rev P06

(1) ELEVATION 1

Rev

Revisions

(2) ELEVATION 2

3) ELEVATION 3

ELEVATION 4

Layout subject to further design full survey.

Key Plan