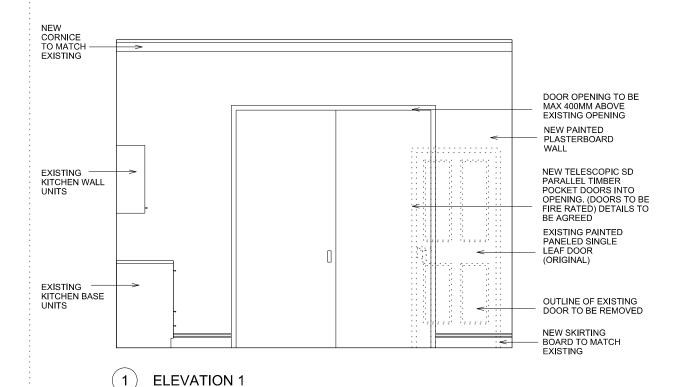

2 ELEVATION 2

Rev

Revisions

Key Plan Notes Designer MARCH AND WHITE DESIGN STUDIO 25 FLORAL STREET, COVENT GARDEN, LONDON, WC2E 9DF TEL: +44 (0)20 7189 8395 EMAIL elliot@marchandwhite.com Drawing title Project PROPOSED INTERNAL KITCHEN ELEVATIONS 6 OAK COURT Layout subject to further design development of structural and services coordination & full survey. Scale at A1 Scale at A3 Drawn Date Suggested methods of construction are to aid in pricing only and any construction methods and techniques are to be built to the contractors own design and to be compliant with the current building regulations. **E ALVARES** 1:20 1:40 EM 10.10 Job no. Drawing no. Rev P05