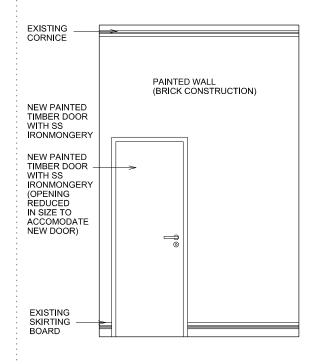

EXISTING SKIRTING SKIRTING SKIRTING

(1) ELEVATION 1

2 ELEVATION 2

4 ELEVATION 4

Rev Revisions Key Plan Notes Designer MARCH AND WHITE DESIGN STUDIO 2.5M 25 FLORAL STREET, COVENT GARDEN, LONDON, WC2E 9DF TEL: +44 (0)20 7189 8395 EMAIL elliot@marchandwhite.com Drawing title Project PROPOSED INTERNAL DRAWING ROOM 6 OAK COURT Layout subject to further design development of structural and services coordination & full survey. **ELEVATIONS** Scale at A1 Scale at A3 Drawn Date Suggested methods of construction are to aid in pricing only and any construction methods and techniques are to be built to the contractors own design and to be compliant with the current building regulations. **E ALVARES** 1:20 1:40 EM 10.10 Job no. Drawing no. Rev P06

(1) ELEVATION 1

Rev

Revisions

(2) ELEVATION 2

3) ELEVATION 3

ELEVATION 4

Layout subject to further design full survey.

Key Plan