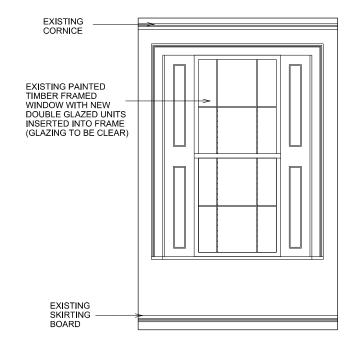

EXISTING SKIRTING SKIRTING SKIRTING

(1) ELEVATION 1

2 ELEVATION 2

4 ELEVATION 4

Rev Revisions Key Plan Notes Designer MARCH AND WHITE DESIGN STUDIO 2.5M 25 FLORAL STREET, COVENT GARDEN, LONDON, WC2E 9DF TEL: +44 (0)20 7189 8395 EMAIL elliot@marchandwhite.com Drawing title Project PROPOSED INTERNAL DRAWING ROOM 6 OAK COURT Layout subject to further design development of structural and services coordination & full survey. **ELEVATIONS** Scale at A1 Scale at A3 Drawn Date Suggested methods of construction are to aid in pricing only and any construction methods and techniques are to be built to the contractors own design and to be compliant with the current building regulations. **E ALVARES** 1:20 1:40 EM 10.10 Job no. Drawing no. Rev P06

(1) ELEVATION 1

Rev

Revisions

(2) ELEVATION 2

3) ELEVATION 3

ELEVATION 4

Layout subject to further design full survey.

Key Plan