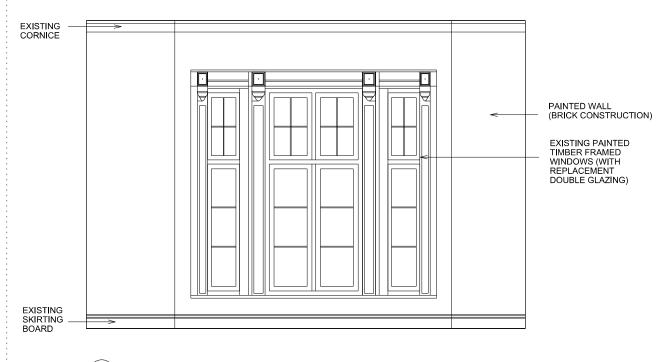

EXISTING SKIRTING SKIRTING SKIRTING

(1) ELEVATION 1

2 ELEVATION 2

4 ELEVATION 4

Rev Revisions Key Plan Notes Designer MARCH AND WHITE DESIGN STUDIO 2.5M 25 FLORAL STREET, COVENT GARDEN, LONDON, WC2E 9DF TEL: +44 (0)20 7189 8395 EMAIL elliot@marchandwhite.com Drawing title Project PROPOSED INTERNAL DRAWING ROOM 6 OAK COURT Layout subject to further design development of structural and services coordination & full survey. **ELEVATIONS** Scale at A1 Scale at A3 Drawn Date Suggested methods of construction are to aid in pricing only and any construction methods and techniques are to be built to the contractors own design and to be compliant with the current building regulations. **E ALVARES** 1:20 1:40 EM 10.10 Job no. Drawing no. Rev P06

(1) ELEVATION 1

Rev

Revisions

(2) ELEVATION 2

3) ELEVATION 3

ELEVATION 4

Layout subject to further design full survey.

Key Plan