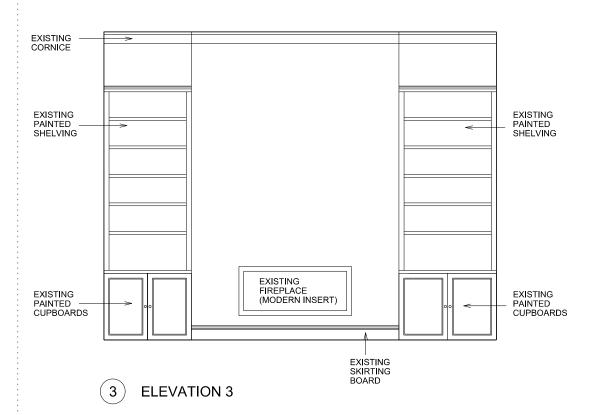

EXISTING SKIRTING SKIRTING SKIRTING

(1) ELEVATION 1

2 ELEVATION 2

4 ELEVATION 4

Rev Revisions Key Plan Notes Designer MARCH AND WHITE DESIGN STUDIO 2.5M 25 FLORAL STREET, COVENT GARDEN, LONDON, WC2E 9DF TEL: +44 (0)20 7189 8395 EMAIL elliot@marchandwhite.com Drawing title Project PROPOSED INTERNAL DRAWING ROOM 6 OAK COURT Layout subject to further design development of structural and services coordination & full survey. **ELEVATIONS** Scale at A1 Scale at A3 Drawn Date Suggested methods of construction are to aid in pricing only and any construction methods and techniques are to be built to the contractors own design and to be compliant with the current building regulations. **E ALVARES** 1:20 1:40 EM 10.10 Job no. Drawing no. Rev P06

(1) ELEVATION 1

Rev

Revisions

(2) ELEVATION 2

3) ELEVATION 3

ELEVATION 4

Layout subject to further design full survey.

Key Plan