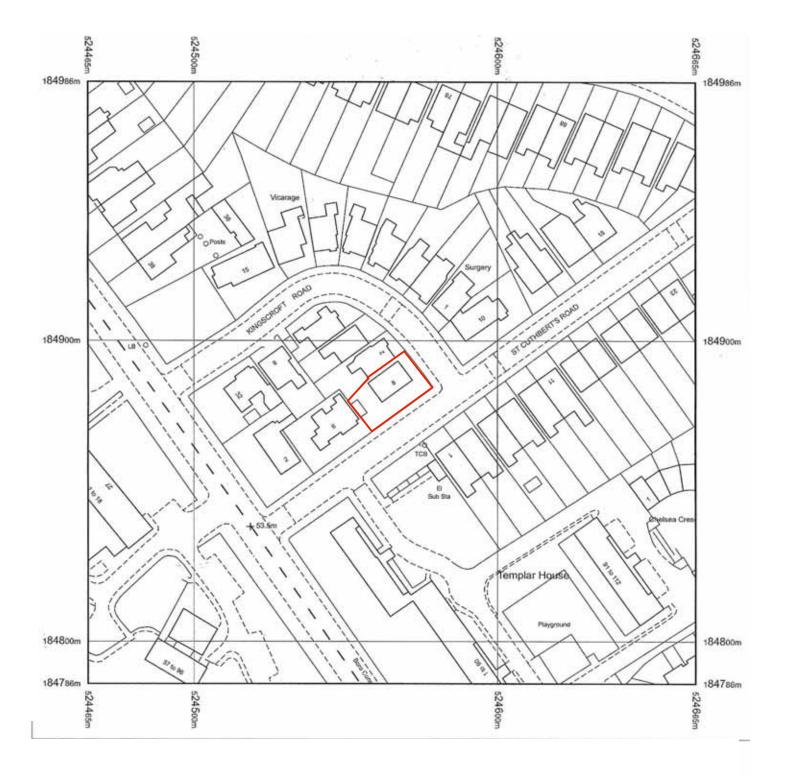

This drawing is to be read in conjunction with all relevant documents..

Any queries or discrepancies must be reported immediately to the architect.
This document is copyright of DDWH Architects Ltd.

| Rev Date | Notes Project: 8 St Cu   | uthberts Road NW6 Oct 2009 |
|----------|--------------------------|----------------------------|
|          | Client:                  | Scale: 1:1250<br>at A3     |
|          | Drawing No: 123-10       |                            |
|          | Drawing Title:  Location | on Plan                    |