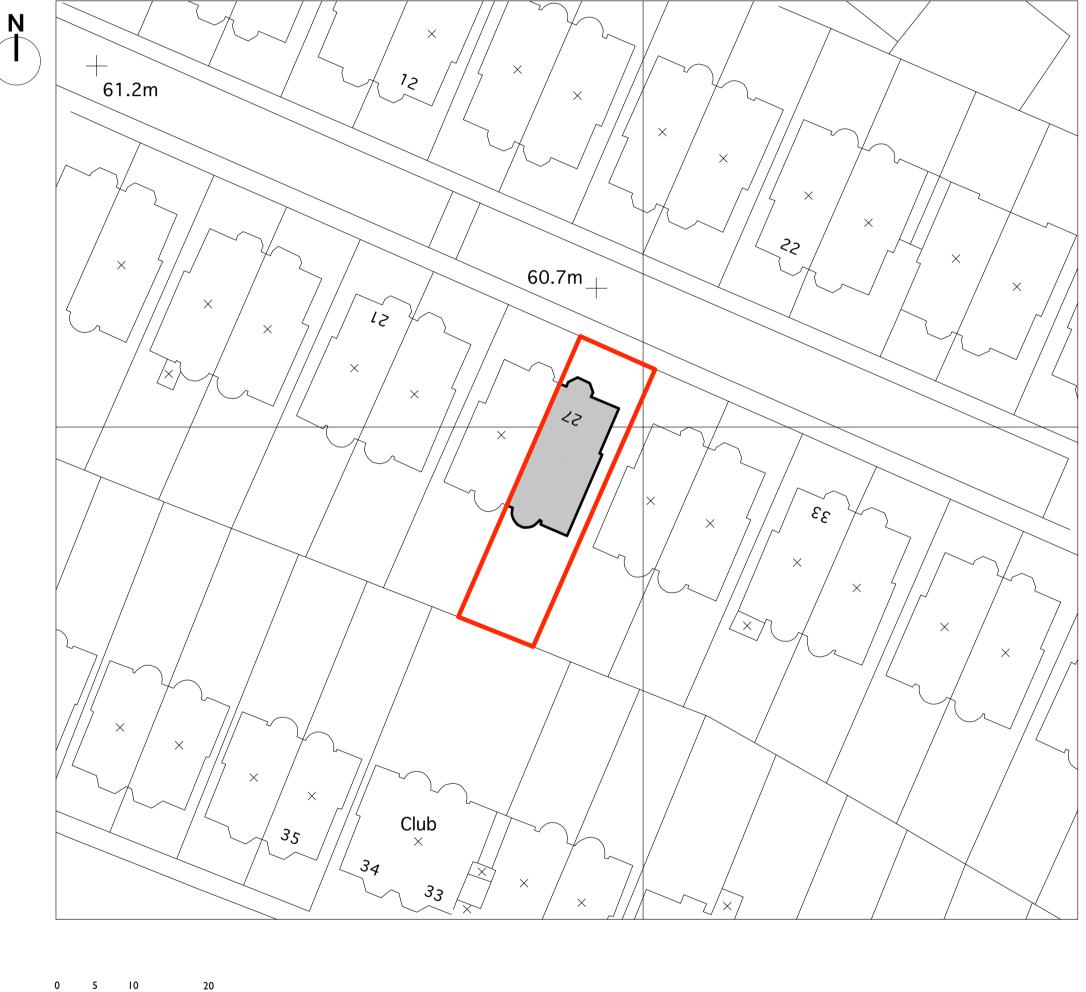

0 5 10 20 METRES

LOCATION PLAN SCALE 1:1250 BLOCK PLAN SCALE 1:500

N.B. unless otherwise noted this drawing is not to be used for construction purposes.

If indicated as feasibility this drawing is subject to a detailed site investigation, including ground conditions/ contaminates, drainage design and planning / density negotiations. The layout may be based upon an enlargement of an OS sheet or other small scale plans and its accuracy needs to be verified by survey. CDM regulations have not been fully considered.

| drawing status | S: PLAN    | PLANNING                |                   |  |  |
|----------------|------------|-------------------------|-------------------|--|--|
| CLIENT:        | MR F       | MR FRANCOIS SINIBARDY   |                   |  |  |
| PROJECT:       | 27 BE      | 27 BELSIZE PARK GARDENS |                   |  |  |
| DRAWING:       | LOCA       | LOCATION / BLOCK PLAN   |                   |  |  |
| DRAWN          | ML         | SCALE                   | I:1250 / 500 @ AI |  |  |
| DATE           | APRIL 2010 | REV.                    | а                 |  |  |
| JOB NO.        | 1101       | DRG. NO.                | A.01              |  |  |
|                |            |                         |                   |  |  |