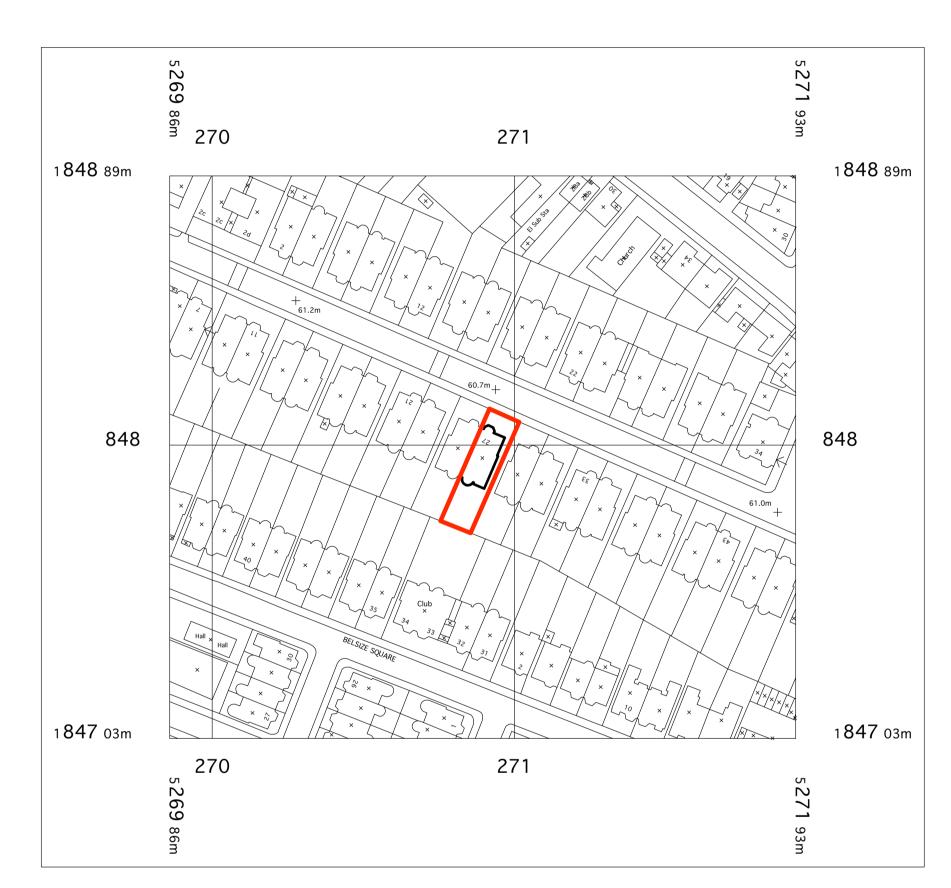

0 5 10 20 METRES

LOCATION PLAN SCALE 1:1250 BLOCK PLAN SCALE 1:500

N.B. unless otherwise noted this drawing is not to be used for construction purposes.

If indicated as feasibility this drawing is subject to a detailed site investigation, including ground conditions/ contaminates, drainage design and planning / density negotiations. The layout may be based upon an enlargement of an OS sheet or other small scale plans and its accuracy needs to be verified by survey. CDM regulations have not been fully considered.

| drawing status | S: PLAN    | PLANNING                |                   |  |  |
|----------------|------------|-------------------------|-------------------|--|--|
| CLIENT:        | MR F       | MR FRANCOIS SINIBARDY   |                   |  |  |
| PROJECT:       | 27 BE      | 27 BELSIZE PARK GARDENS |                   |  |  |
| DRAWING:       | LOCA       | LOCATION / BLOCK PLAN   |                   |  |  |
| DRAWN          | ML         | SCALE                   | I:1250 / 500 @ AI |  |  |
| DATE           | APRIL 2010 | REV.                    | а                 |  |  |
| JOB NO.        | 1101       | DRG. NO.                | A.01              |  |  |
|                |            |                         |                   |  |  |