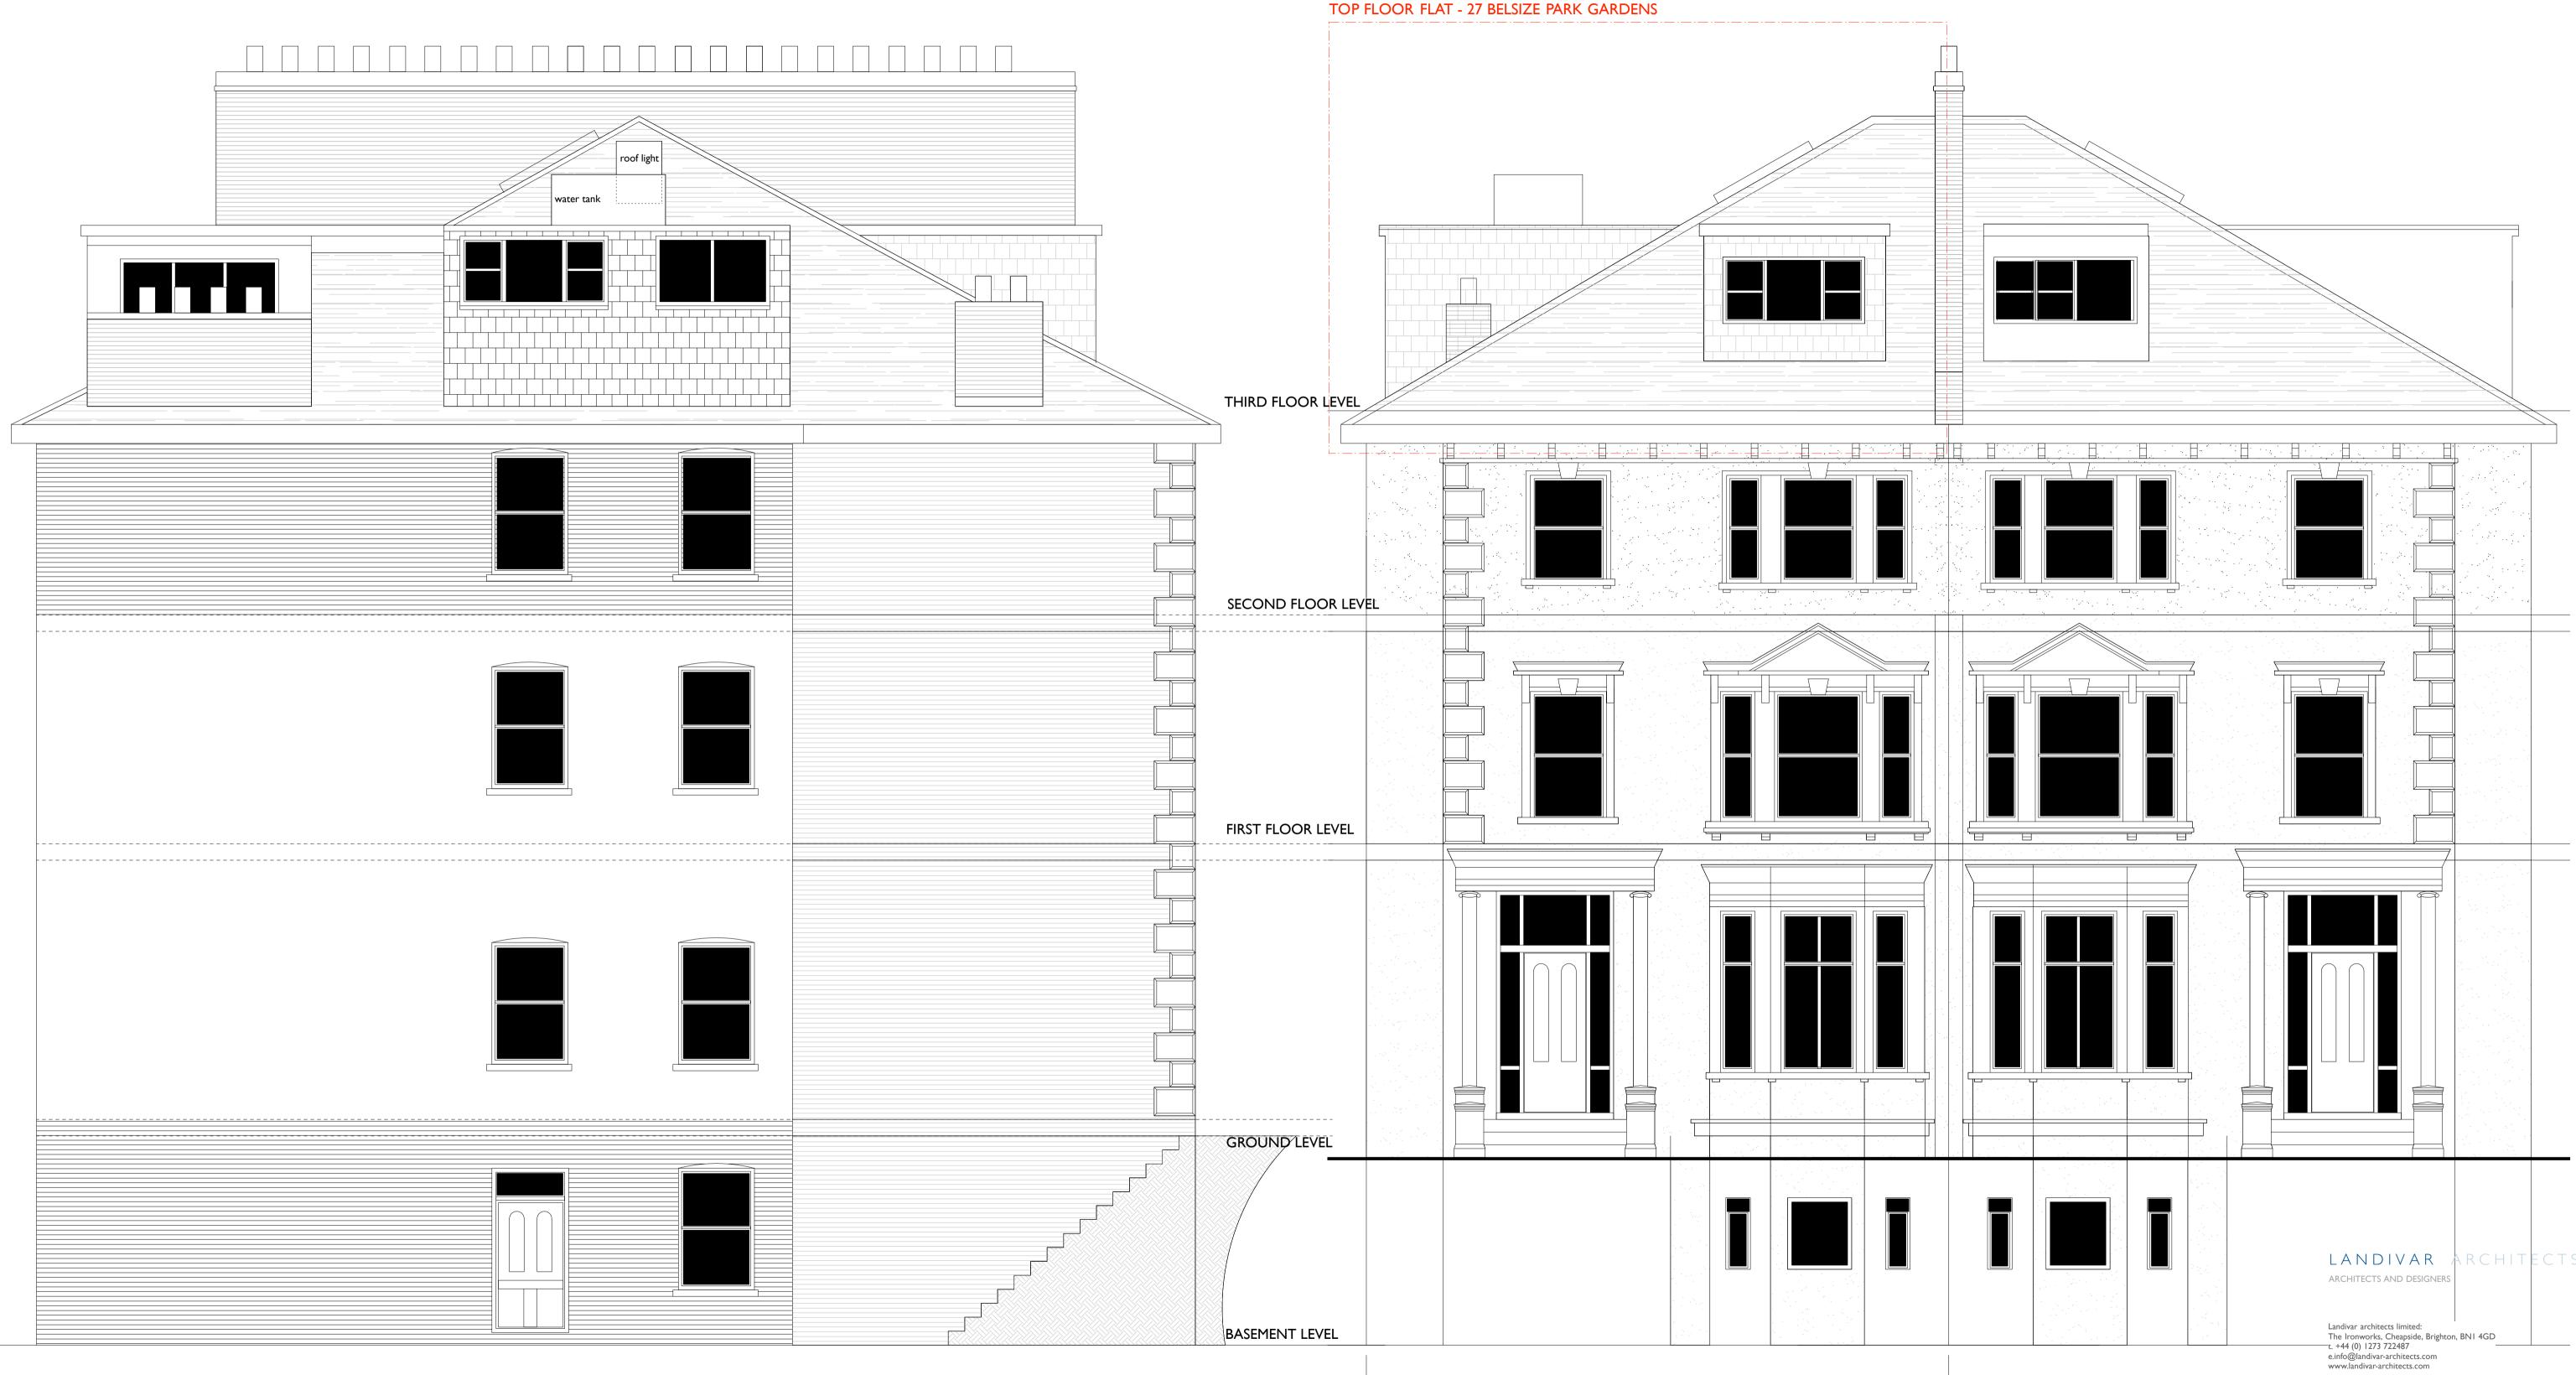

## PROPOSED SIDE ELEVATION

## PROPOSED FRONT ELEVATION

27 BELSIZE PARK GARDENS

N.B. unless otherwise noted this drawing is not to be used for construction purposes.

If indicated as feasibility this drawing is subject to a detailed site investigation, including ground conditions/ contaminates, drainage design and planning / density negotiations. The layout may be based upon an enlargement of an OS sheet or other small scale plans and its accuracy needs to be verified by survey. CDM regulations have not been fully considered.

by

rev. date comment

| DRAWING STATUS: PLANNING |                                 |          |           |
|--------------------------|---------------------------------|----------|-----------|
| CLIENT:                  | MR FRANCOIS SINIBARDY           |          |           |
| PROJECT:                 | FLAT 3, 27 BELSIZE PARK GARDENS |          |           |
| DRAWING:                 | ELEVATIONS / AS PROPOSED        |          |           |
| DRAWN                    | ML                              | SCALE    | I:50 @ AI |
| DATE                     | JANUARY 2011                    | REV.     | -         |
| JOB NO.                  | 1101                            | DRG. NO. | D.04      |
|                          |                                 |          |           |