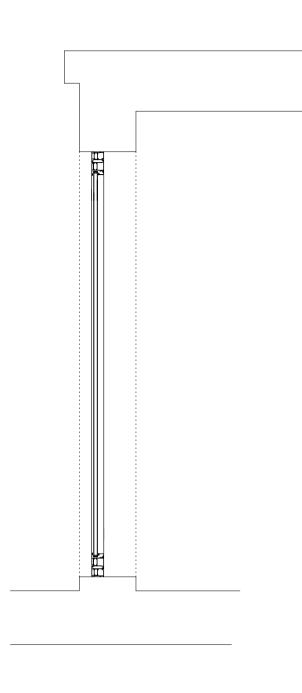

ALUMINIUM DOORS - ELEVATION AS PROPOSED SCALE I:20

UPVC DOORS - ELEVATION AS EXISTING SCALE 1:20

0

5

ALUMINIUM DOORS - SECTION A-A AS PROPOSED SCALE 1:20

10

UPVC DOORS - SECTION A-A AS EXISTING SCALE 1:20

N.B. unless otherwise noted this drawing is not to be used for construction purposes.