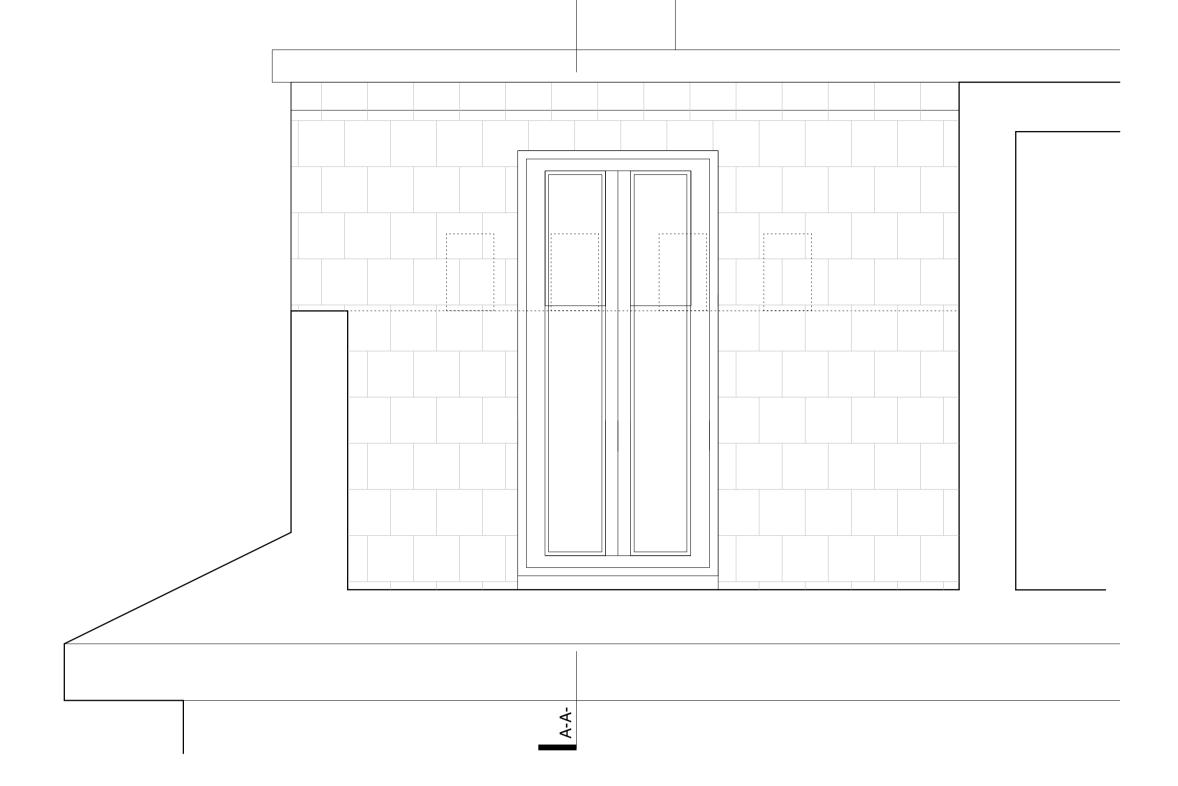

ALUMINIUM DOORS - ELEVATION AS PROPOSED SCALE I:20

UPVC DOORS - ELEVATION AS EXISTING SCALE 1:20

0

5

ALUMINIUM DOORS - SECTION A-A AS PROPOSED SCALE 1:20

10

UPVC DOORS - SECTION A-A AS EXISTING SCALE 1:20

N.B. unless otherwise noted this drawing is not to be used for construction purposes.