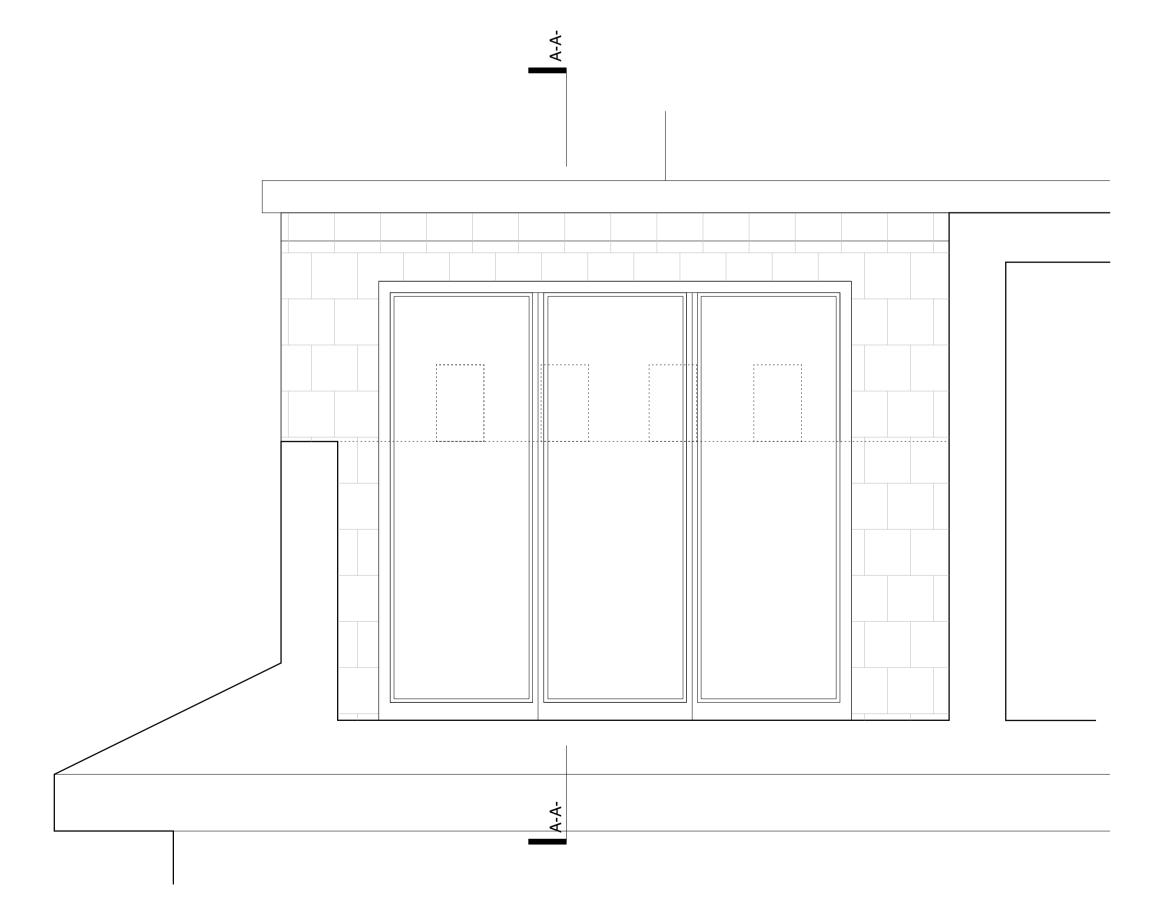

ALUMINIUM DOORS - ELEVATION AS PROPOSED SCALE I:20

UPVC DOORS - ELEVATION AS EXISTING SCALE 1:20

0

5

ALUMINIUM DOORS - SECTION A-A AS PROPOSED SCALE 1:20

10

UPVC DOORS - SECTION A-A AS EXISTING SCALE 1:20

N.B. unless otherwise noted this drawing is not to be used for construction purposes.