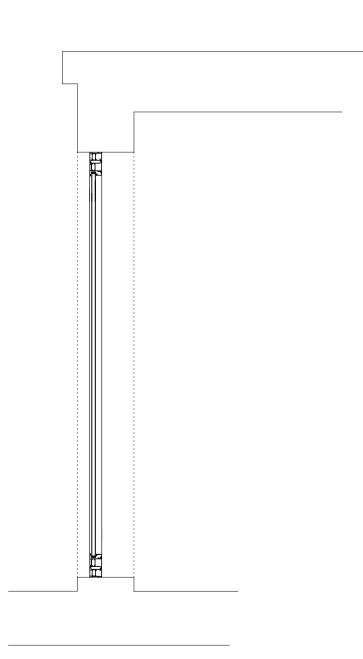

ALUMINIUM DOORS - ELEVATION AS PROPOSED SCALE I:20

UPVC DOORS - ELEVATION AS EXISTING SCALE 1:20

0

5

ALUMINIUM DOORS - SECTION A-A AS PROPOSED SCALE 1:20

10

UPVC DOORS - SECTION A-A AS EXISTING SCALE 1:20

N.B. unless otherwise noted this drawing is not to be used for construction purposes.