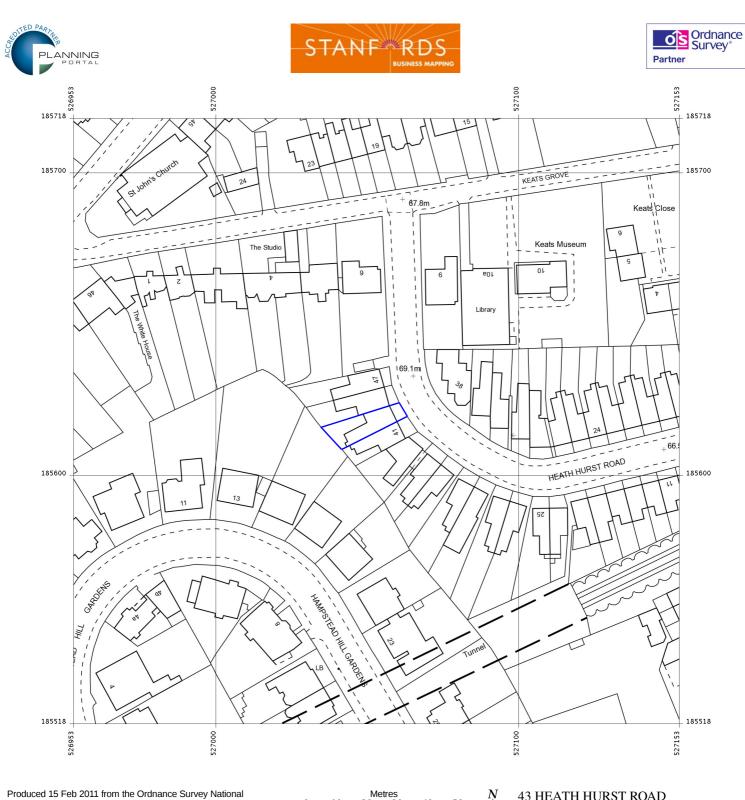

Produced 15 Feb 2011 from the Ordnance Survey National Geographic Database and incorporating surveyed revision available at this date. Reproduction in whole or part is prohibited without the prior permission of Ordnance Survey. @ Crown Copyright 2011.

Ordnance Survey and the OS Symbol are registered trademarks of Ordnance Survey, the national mapping agency of Great Britain.

The representation of a road, track or path is no evidence of a right of way. The representation of features as lines is no evidence of a property boundary. 1:1250 Supplied by: **Stanfords** Reference: OI242928

40

50

30

20

Centre coordinates: 527053 185618

10

43 HEATH HURST ROAD LONDON NW3 2RU