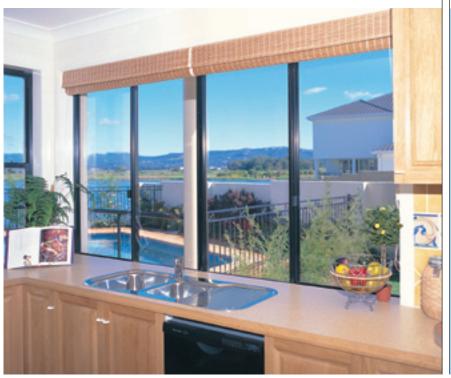

## SLIDING WINDOWS >>

Enhance your surroundings with the contemporary style and quality features of the G.James 131 Series Sliding Window. Precision designed to satisfy both the demands of the home owner and Australian Standards, this window clearly offers appeal, functionality and structural integrity. Recognising the importance of weatherproofing, G.James Sliding Windows incorporate fully sealed corner joints (frame), continuous weatherseals (sashes) and a range of sill options.