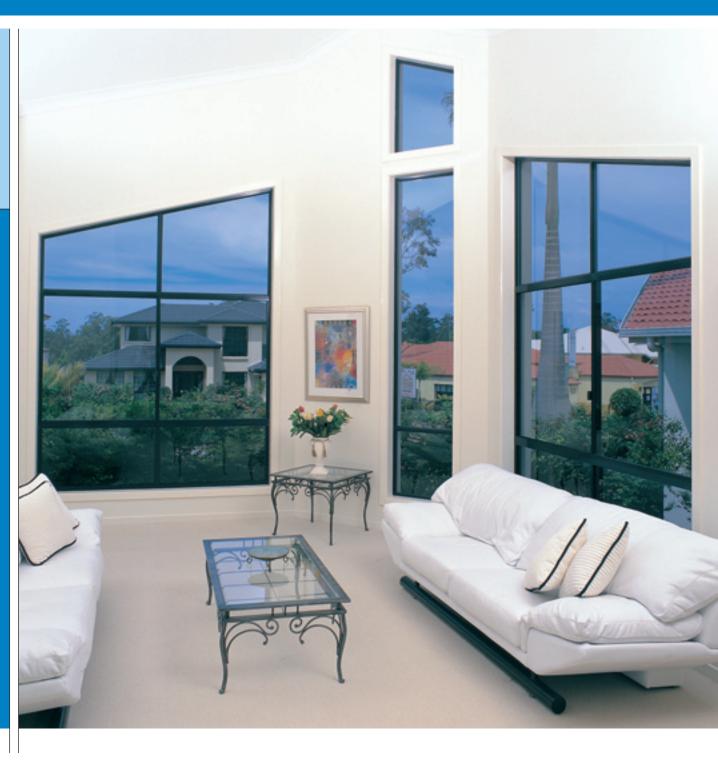

## SLIDING WINDOWS >>

Enhance your surroundings with the contemporary style and quality features of the G.James 131 Series Sliding Window. Precision designed to satisfy both the demands of the home owner and Australian Standards, this window clearly offers appeal, functionality and structural integrity. Recognising the importance of weatherproofing, G.James Sliding Windows incorporate fully sealed corner joints (frame), continuous weatherseals (sashes) and a range of sill options.