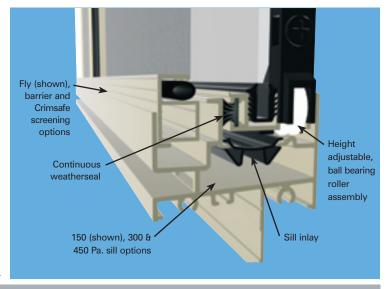

#### Features:

- Height adjustable rollers consisting of stainless steel ball bearings and large 16mm diameter wheel ensures long term performance and a smooth sliding action
- A sill inlay to assist with drainage and restrict the accumulation of dirt and matter in the sill cavity
- A pivot action, self-latching handle located at the mullion for easy access and convenience<sup>†</sup>
- All sashes are independent of the perimeter frame to minimise the transfer of loads onto the glass
- 7 year 'peace of mind' guarantee\*
- † Keyed secondary ventlock available (additional cost) \* Conditions Apply

- with the inclusion of centrally located handles, interlocking mullions and the provision for fly, barrier or Crimsafe screens. For further information relating to the standard size range, upgrade packages (security, acoustic and energy efficient), possible configurations and selection criteria refer to the G.James Residential Product Selector. G.James is an accredited member of the Australian Window Association Product Accreditation Program and an environmentally aware organisation.†
- † G.James residential extrusions are manufactured in Australia from billet produced using recycled aluminium. This billet requires approx 90% less power to produce than primary billet.