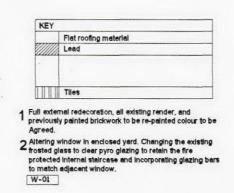

EXISTING FRONT EAST ELEVATION

O IM 2M 3M 4H 5M 6M 7M 8M 9M 10M

PROPOSED WEST ELEVATION (SECTION CUT THRO' REAR YARD)

PROPOSED FRONT EAST ELEVATION

|                       | NOTE:<br>Do not scale off this drawing. All<br>dimensions to be checked on site<br>by the Contractor. Any discrepancy<br>to be reported to the Architect.                                                                                                                                               |
|-----------------------|---------------------------------------------------------------------------------------------------------------------------------------------------------------------------------------------------------------------------------------------------------------------------------------------------------|
|                       |                                                                                                                                                                                                                                                                                                         |
|                       |                                                                                                                                                                                                                                                                                                         |
|                       | MILFORD<br>Design Centre                                                                                                                                                                                                                                                                                |
| POSED NORTH ELEVATION | MILFORD DESIGN CENTRE<br>DERWENT HOUSE, DERWENT AVENUE,<br>MILFORD<br>DERBYSHIRE<br>DE56 ORB<br>01773 825645<br>CLIENT<br>CHARLES WELLS PUB COMPANY<br>LAKE VIEW HOUSE<br>PRIORY BUSINESS PARK.<br>FRASER ROAD<br>BEDFORD MK44 3WH.<br>HOUSE:<br>Somerstown coffee House<br>60 Chalton Street<br>London |
|                       | London<br>NW1 1HS<br>DRAWING:<br>Existing & Proposed<br>EXTERNAL ELEVATIONS<br>SCALE 1:100@A1<br>DATE 2011<br>DRAWN BY KJK<br>DRAWING No.<br>MDC6272.1B                                                                                                                                                 |