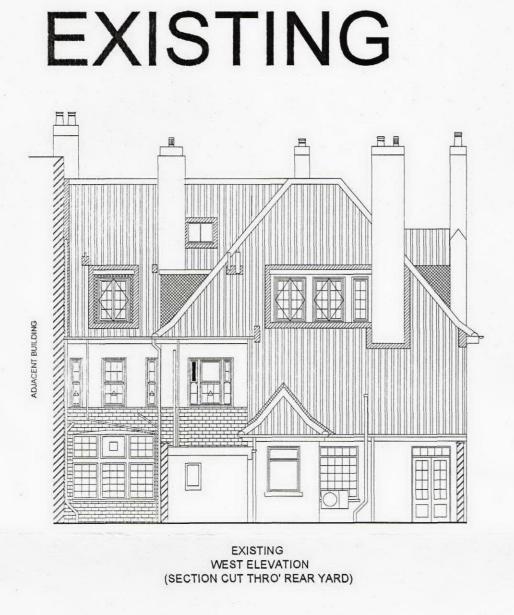

EXISTING FRONT EAST ELEVATION

O IM 2M 3M 4H 5M 6M 7M 8M 9M 10M

PROPOSED WEST ELEVATION (SECTION CUT THRO' REAR YARD)

PROPOSED FRONT EAST ELEVATION

|                       | NOTE:<br>Do not scale off this drawing. All<br>dimensions to be checked on site<br>by the Contractor. Any discrepancy<br>to be reported to the Architect.                                                                                                                                               |
|-----------------------|---------------------------------------------------------------------------------------------------------------------------------------------------------------------------------------------------------------------------------------------------------------------------------------------------------|
|                       |                                                                                                                                                                                                                                                                                                         |
|                       |                                                                                                                                                                                                                                                                                                         |
|                       | MILFORD<br>Design Centre                                                                                                                                                                                                                                                                                |
| POSED NORTH ELEVATION | MILFORD DESIGN CENTRE<br>DERWENT HOUSE, DERWENT AVENUE,<br>MILFORD<br>DERBYSHIRE<br>DE56 ORB<br>01773 825645<br>CLIENT<br>CHARLES WELLS PUB COMPANY<br>LAKE VIEW HOUSE<br>PRIORY BUSINESS PARK.<br>FRASER ROAD<br>BEDFORD MK44 3WH.<br>HOUSE:<br>Somerstown coffee House<br>60 Chalton Street<br>London |
|                       | London<br>NW1 1HS<br>DRAWING:<br>Existing & Proposed<br>EXTERNAL ELEVATIONS<br>SCALE 1:100@A1<br>DATE 2011<br>DRAWN BY KJK<br>DRAWING No.<br>MDC6272.1B                                                                                                                                                 |