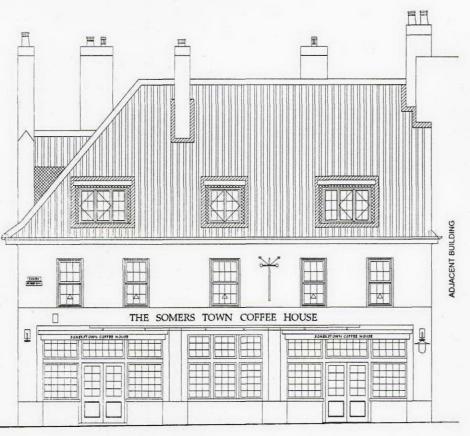

EXISTING FRONT EAST ELEVATION

O IM 2M 3M 4H 5M 6M 7M 8M 9M 10M

PROPOSED WEST ELEVATION (SECTION CUT THRO' REAR YARD)

PROPOSED FRONT EAST ELEVATION

|                       | NOTE:<br>Do not scale off this drawing. All<br>dimensions to be checked on site<br>by the Contractor. Any discrepancy<br>to be reported to the Architect.                                                                                                                                               |
|-----------------------|---------------------------------------------------------------------------------------------------------------------------------------------------------------------------------------------------------------------------------------------------------------------------------------------------------|
|                       |                                                                                                                                                                                                                                                                                                         |
|                       |                                                                                                                                                                                                                                                                                                         |
|                       | MILFORD<br>Design Centre                                                                                                                                                                                                                                                                                |
| POSED NORTH ELEVATION | MILFORD DESIGN CENTRE<br>DERWENT HOUSE, DERWENT AVENUE,<br>MILFORD<br>DERBYSHIRE<br>DE56 ORB<br>01773 825645<br>CLIENT<br>CHARLES WELLS PUB COMPANY<br>LAKE VIEW HOUSE<br>PRIORY BUSINESS PARK.<br>FRASER ROAD<br>BEDFORD MK44 3WH.<br>HOUSE:<br>Somerstown coffee House<br>60 Chalton Street<br>London |
|                       | London<br>NW1 1HS<br>DRAWING:<br>Existing & Proposed<br>EXTERNAL ELEVATIONS<br>SCALE 1:100@A1<br>DATE 2011<br>DRAWN BY KJK<br>DRAWING No.<br>MDC6272.1B                                                                                                                                                 |