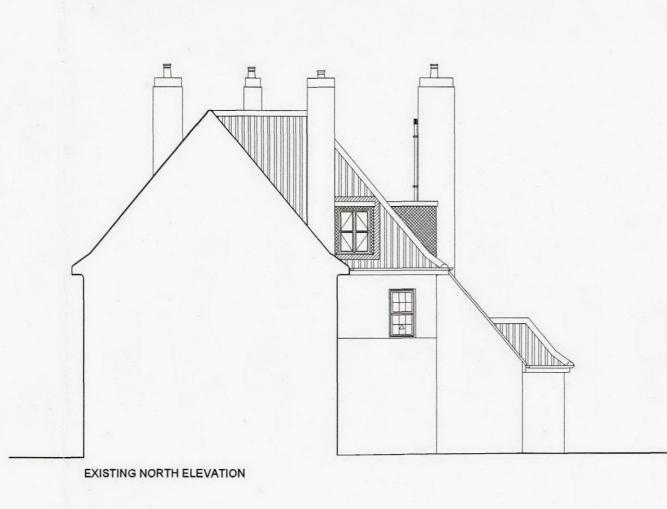

EXISTING FRONT EAST ELEVATION

O IM 2M 3M 4H 5M 6M 7M 8M 9M 10M

PROPOSED WEST ELEVATION (SECTION CUT THRO' REAR YARD)

PROPOSED FRONT EAST ELEVATION

|                       | NOTE:<br>Do not scale off this drawing. All<br>dimensions to be checked on site<br>by the Contractor. Any discrepancy<br>to be reported to the Architect.                                                                                                                                               |
|-----------------------|---------------------------------------------------------------------------------------------------------------------------------------------------------------------------------------------------------------------------------------------------------------------------------------------------------|
|                       |                                                                                                                                                                                                                                                                                                         |
|                       |                                                                                                                                                                                                                                                                                                         |
|                       | MILFORD<br>Design Centre                                                                                                                                                                                                                                                                                |
| POSED NORTH ELEVATION | MILFORD DESIGN CENTRE<br>DERWENT HOUSE, DERWENT AVENUE,<br>MILFORD<br>DERBYSHIRE<br>DE56 ORB<br>01773 825645<br>CLIENT<br>CHARLES WELLS PUB COMPANY<br>LAKE VIEW HOUSE<br>PRIORY BUSINESS PARK.<br>FRASER ROAD<br>BEDFORD MK44 3WH.<br>HOUSE:<br>Somerstown coffee House<br>60 Chalton Street<br>London |
|                       | London<br>NW1 1HS<br>DRAWING:<br>Existing & Proposed<br>EXTERNAL ELEVATIONS<br>SCALE 1:100@A1<br>DATE 2011<br>DRAWN BY KJK<br>DRAWING No.<br>MDC6272.1B                                                                                                                                                 |