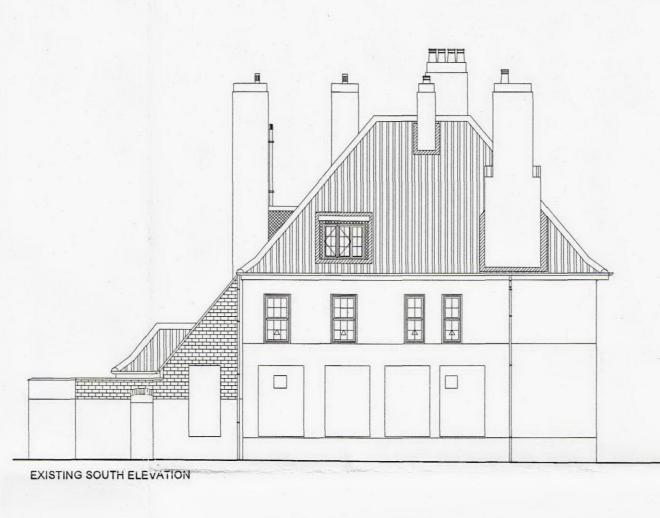

EXISTING FRONT EAST ELEVATION

O IM 2M 3M 4H 5M 6M 7M 8M 9M 10M

PROPOSED WEST ELEVATION (SECTION CUT THRO' REAR YARD)

PROPOSED FRONT EAST ELEVATION

|                       | NOTE:<br>Do not scale off this drawing. All<br>dimensions to be checked on site<br>by the Contractor. Any discrepancy<br>to be reported to the Architect.                                                                                                                                               |
|-----------------------|---------------------------------------------------------------------------------------------------------------------------------------------------------------------------------------------------------------------------------------------------------------------------------------------------------|
|                       |                                                                                                                                                                                                                                                                                                         |
|                       |                                                                                                                                                                                                                                                                                                         |
|                       | MILFORD<br>Design Centre                                                                                                                                                                                                                                                                                |
| POSED NORTH ELEVATION | MILFORD DESIGN CENTRE<br>DERWENT HOUSE, DERWENT AVENUE,<br>MILFORD<br>DERBYSHIRE<br>DE56 ORB<br>01773 825645<br>CLIENT<br>CHARLES WELLS PUB COMPANY<br>LAKE VIEW HOUSE<br>PRIORY BUSINESS PARK.<br>FRASER ROAD<br>BEDFORD MK44 3WH.<br>HOUSE:<br>Somerstown coffee House<br>60 Chalton Street<br>London |
|                       | London<br>NW1 1HS<br>DRAWING:<br>Existing & Proposed<br>EXTERNAL ELEVATIONS<br>SCALE 1:100@A1<br>DATE 2011<br>DRAWN BY KJK<br>DRAWING No.<br>MDC6272.1B                                                                                                                                                 |