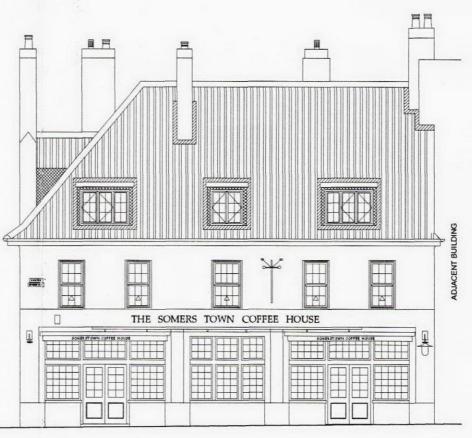

EXISTING FRONT EAST ELEVATION

O IM 2M 3M 4H 5M 6M 7M 8M 9M 10M

PROPOSED WEST ELEVATION (SECTION CUT THRO' REAR YARD)

PROPOSED FRONT EAST ELEVATION

|                       | NOTE:<br>Do not scale off this drawing. All<br>dimensions to be checked on site<br>by the Contractor. Any discrepancy<br>to be reported to the Architect.                                                                                                                                               |
|-----------------------|---------------------------------------------------------------------------------------------------------------------------------------------------------------------------------------------------------------------------------------------------------------------------------------------------------|
|                       |                                                                                                                                                                                                                                                                                                         |
|                       |                                                                                                                                                                                                                                                                                                         |
|                       | MILFORD<br>Design Centre                                                                                                                                                                                                                                                                                |
| POSED NORTH ELEVATION | MILFORD DESIGN CENTRE<br>DERWENT HOUSE, DERWENT AVENUE,<br>MILFORD<br>DERBYSHIRE<br>DE56 ORB<br>01773 825645<br>CLIENT<br>CHARLES WELLS PUB COMPANY<br>LAKE VIEW HOUSE<br>PRIORY BUSINESS PARK.<br>FRASER ROAD<br>BEDFORD MK44 3WH.<br>HOUSE:<br>Somerstown coffee House<br>60 Chalton Street<br>London |
|                       | London<br>NW1 1HS<br>DRAWING:<br>Existing & Proposed<br>EXTERNAL ELEVATIONS<br>SCALE 1:100@A1<br>DATE 2011<br>DRAWN BY KJK<br>DRAWING No.<br>MDC6272.1B                                                                                                                                                 |