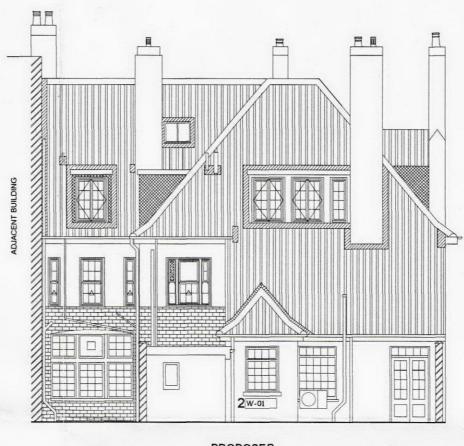

EXISTING FRONT EAST ELEVATION

O IM 2M 3M 4H 5M 6M 7M 8M 9M 10M

PROPOSED WEST ELEVATION (SECTION CUT THRO' REAR YARD)

PROPOSED FRONT EAST ELEVATION

|                       | NOTE:<br>Do not scale off this drawing. All<br>dimensions to be checked on site<br>by the Contractor. Any discrepancy<br>to be reported to the Architect.                                                                                                                                               |
|-----------------------|---------------------------------------------------------------------------------------------------------------------------------------------------------------------------------------------------------------------------------------------------------------------------------------------------------|
|                       |                                                                                                                                                                                                                                                                                                         |
|                       |                                                                                                                                                                                                                                                                                                         |
|                       | MILFORD<br>Design Centre                                                                                                                                                                                                                                                                                |
| POSED NORTH ELEVATION | MILFORD DESIGN CENTRE<br>DERWENT HOUSE, DERWENT AVENUE,<br>MILFORD<br>DERBYSHIRE<br>DE56 ORB<br>01773 825645<br>CLIENT<br>CHARLES WELLS PUB COMPANY<br>LAKE VIEW HOUSE<br>PRIORY BUSINESS PARK.<br>FRASER ROAD<br>BEDFORD MK44 3WH.<br>HOUSE:<br>Somerstown coffee House<br>60 Chalton Street<br>London |
|                       | London<br>NW1 1HS<br>DRAWING:<br>Existing & Proposed<br>EXTERNAL ELEVATIONS<br>SCALE 1:100@A1<br>DATE 2011<br>DRAWN BY KJK<br>DRAWING No.<br>MDC6272.1B                                                                                                                                                 |