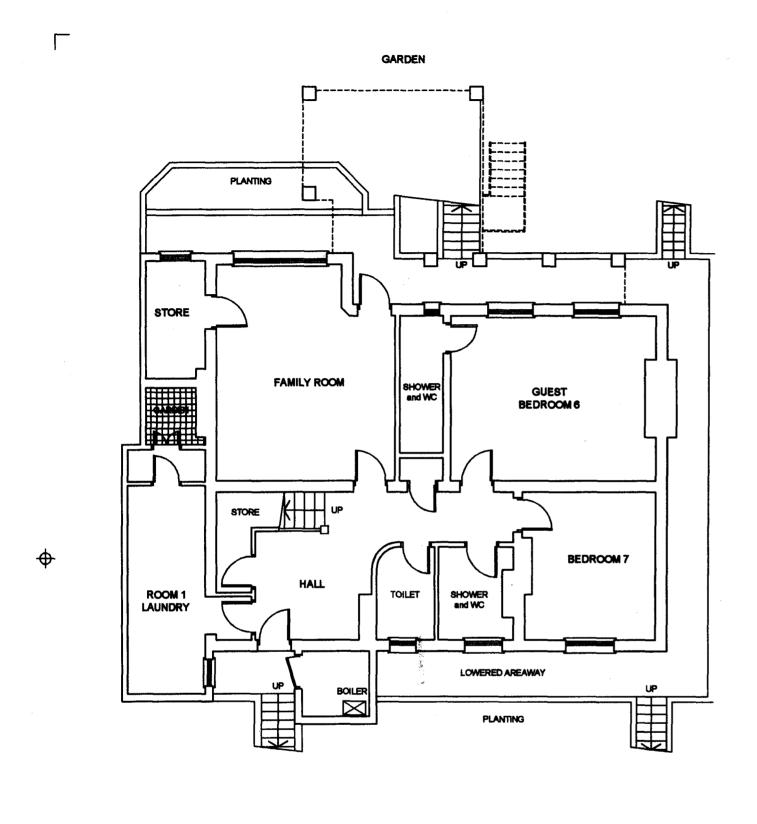

## **BASEMENT FLOOR PLAN**

| Project : | LONDON NW3 5BY | 1 IF IN DOUBT - ASK<br>2 DO NOT SCALE OFF THIS DRAWING                                                               |  |  |  |  |
|-----------|----------------|----------------------------------------------------------------------------------------------------------------------|--|--|--|--|
|           |                | 3 ALL DIMENSIONS ARE TO BE VERIFIED ON SITE BY THE                                                                   |  |  |  |  |
| Client :  | l l            | CONTRACTOR AND ANY DESCREPANCIES REPORTED TO THE ARCHITECT BEFORE CONSTRUCTION                                       |  |  |  |  |
|           |                | 4 THIS DRAWING IS TO REPLACE THE PREVIOUSLY ISSUED DRAWING<br>5 COPYRIGHT OF THIS DRAWING REMAINS WITH THE ARCHITECT |  |  |  |  |

| <br>Revision | Drawing Title:                              |       |     |               |            |  |
|--------------|---------------------------------------------|-------|-----|---------------|------------|--|
| -            | PROPOSED BASEMENT and<br>GROUND FLOOR PLANS |       |     |               |            |  |
|              | Scale:                                      | 1:100 | gmj | Project No. : | 2010 - 482 |  |