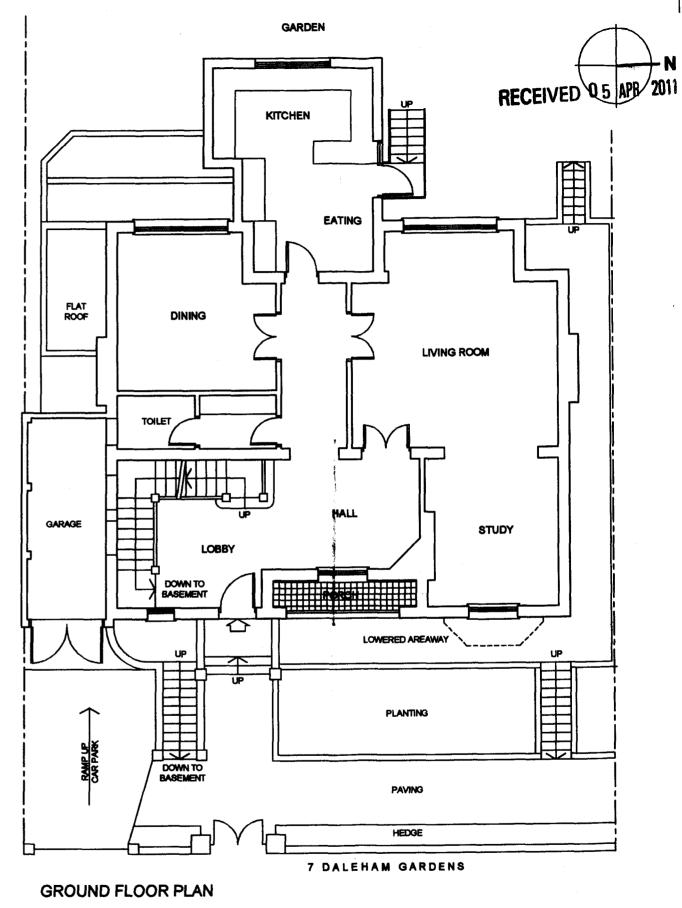

| <br>Revision | Drawing Title:                              |       |     |               |            |  |
|--------------|---------------------------------------------|-------|-----|---------------|------------|--|
| -            | PROPOSED BASEMENT and<br>GROUND FLOOR PLANS |       |     |               |            |  |
|              | Scale:                                      | 1:100 | gmj | Project No. : | 2010 - 482 |  |