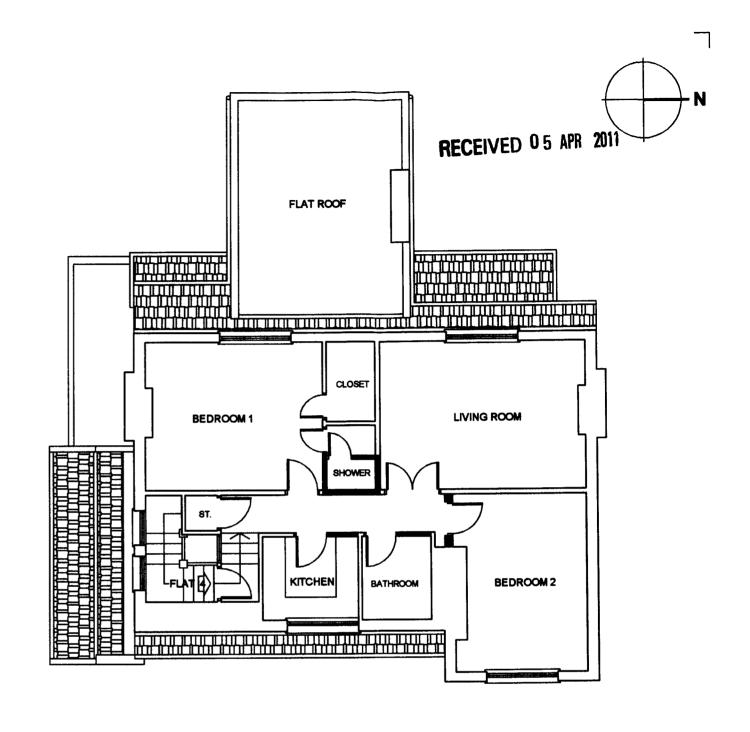

| FIRST FLOOR PLAN |                           | DEMOLITIONS                                                                                        | SECOND FLOOR PLAN |      |          |      |
|------------------|---------------------------|----------------------------------------------------------------------------------------------------|-------------------|------|----------|------|
| Project :        | 7 DALEHAM GARDENS         | 1 IF IN DOUBT - ASK                                                                                | No.               | Date | Revision | Drav |
|                  | LONDON NW3 5BY            | 2 DO NOT SCALE OFF THIS DRAWING<br>3 ALL DIMENSIONS ARE TO BE VERIFIED ON SITE BY THE              | -                 | -    | -        |      |
| Client :         |                           | CONTRACTOR AND ANY DESCREPANCIES REPORTED                                                          |                   |      |          | h    |
|                  | DEEGEE PROPERTIES LIMITED | TO THE ARCHITECT BEFORE CONSTRUCTION<br>4 THIS DRAWING IS TO REPLACE THE PREVIOUSLY ISSUED DRAWING |                   |      |          | Sca  |
|                  |                           | 5 COPYRIGHT OF THIS DRAWING REMAINS WITH THE ARCHITECT                                             |                   |      |          | Date |