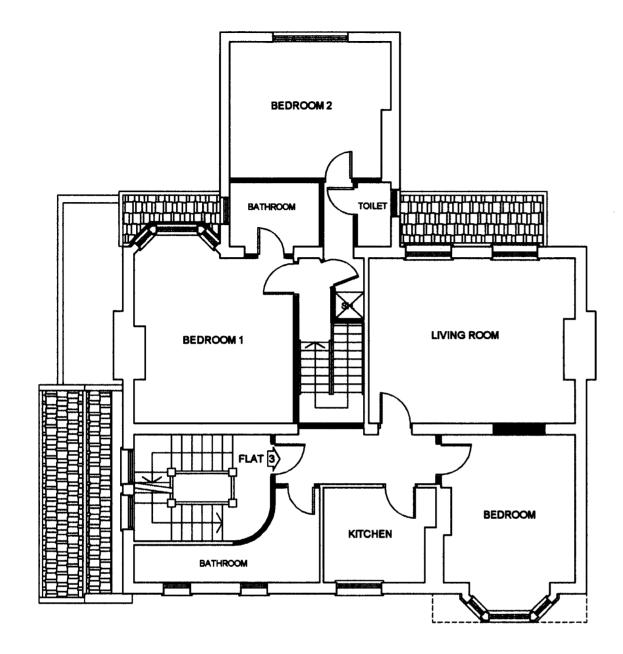

| FIRST FLOOR PLAN |                           | DEMOLITIONS                                                                                        | SECOND FLOOR PLAN |      |          |      |
|------------------|---------------------------|----------------------------------------------------------------------------------------------------|-------------------|------|----------|------|
| Project :        | 7 DALEHAM GARDENS         | 1 IF IN DOUBT - ASK                                                                                | No.               | Date | Revision | Drav |
|                  | LONDON NW3 5BY            | 2 DO NOT SCALE OFF THIS DRAWING<br>3 ALL DIMENSIONS ARE TO BE VERIFIED ON SITE BY THE              | -                 | -    | -        |      |
| Client :         |                           | CONTRACTOR AND ANY DESCREPANCIES REPORTED                                                          |                   |      |          | h    |
|                  | DEEGEE PROPERTIES LIMITED | TO THE ARCHITECT BEFORE CONSTRUCTION<br>4 THIS DRAWING IS TO REPLACE THE PREVIOUSLY ISSUED DRAWING |                   |      |          | Sca  |
|                  |                           | 5 COPYRIGHT OF THIS DRAWING REMAINS WITH THE ARCHITECT                                             |                   |      |          | Date |