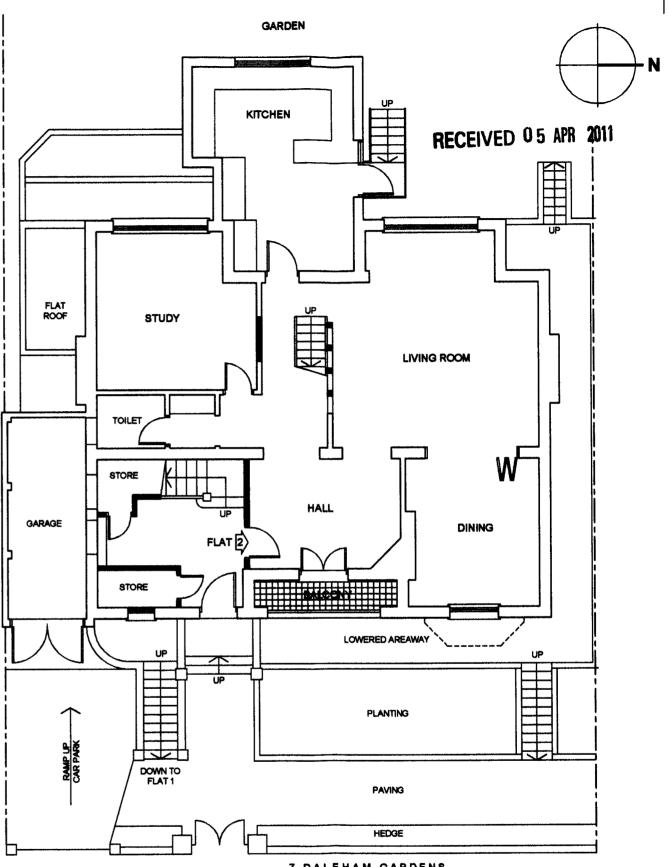

## GROUND FLOOR PLAN

No. Date Revision Project : 7 DALEHAM GARDENS 1 IF IN DOUBT - ASK 2 DO NOT SCALE OFF THIS DRAWING LONDON NW3 5BY 3 ALL DIMENSIONS ARE TO BE VERIFIED ON SITE BY THE CONTRACTOR AND ANY DESCREPANCIES REPORTED Client : TO THE ARCHITECT BEFORE CONSTRUCTION DEEGEE PROPERTIES LIMITED 4 THIS DRAWING IS TO REPLACE THE PREVIOUSLY ISSUED DRAWING 5 COPYRIGHT OF THIS DRAWING REMAINS WITH THE ARCHITECT

MITTELMAN ASSOCIATES LLP ARCHITECTURE F23 Parkhall Estate 40 Martell Road London SE21 8EN Tel: 020 8766 6400

 $\Phi$ 

| EXISTING BASEMENT and<br>GROUND FLOOR PLANS |     |               |            |
|---------------------------------------------|-----|---------------|------------|
| cale : 1:100                                | gmj | Project No. : | 2010 - 482 |
| ate : 09/11/2010                            | A3  | Drawing No. : | 01/003     |