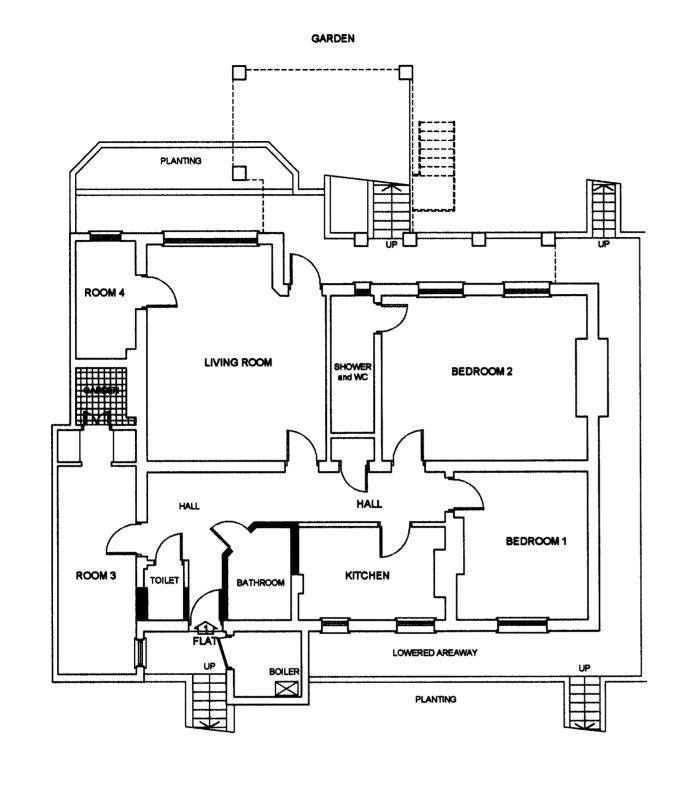

## **BASEMENT FLOOR PLAN**

DEMOLITIONS

## GROUND FLOOR PLAN

No. Date Revision Project : 7 DALEHAM GARDENS 1 IF IN DOUBT - ASK 2 DO NOT SCALE OFF THIS DRAWING LONDON NW3 5BY 3 ALL DIMENSIONS ARE TO BE VERIFIED ON SITE BY THE CONTRACTOR AND ANY DESCREPANCIES REPORTED Client : TO THE ARCHITECT BEFORE CONSTRUCTION DEEGEE PROPERTIES LIMITED 4 THIS DRAWING IS TO REPLACE THE PREVIOUSLY ISSUED DRAWING 5 COPYRIGHT OF THIS DRAWING REMAINS WITH THE ARCHITECT

MITTELMAN ASSOCIATES LLP ARCHITECTURE F23 Parkhall Estate 40 Martell Road London SE21 8EN Tel: 020 8766 6400

 $\Phi$ 



| EXISTING BASEMENT and<br>GROUND FLOOR PLANS |     |               |            |
|---------------------------------------------|-----|---------------|------------|
| cale : 1:100                                | gmj