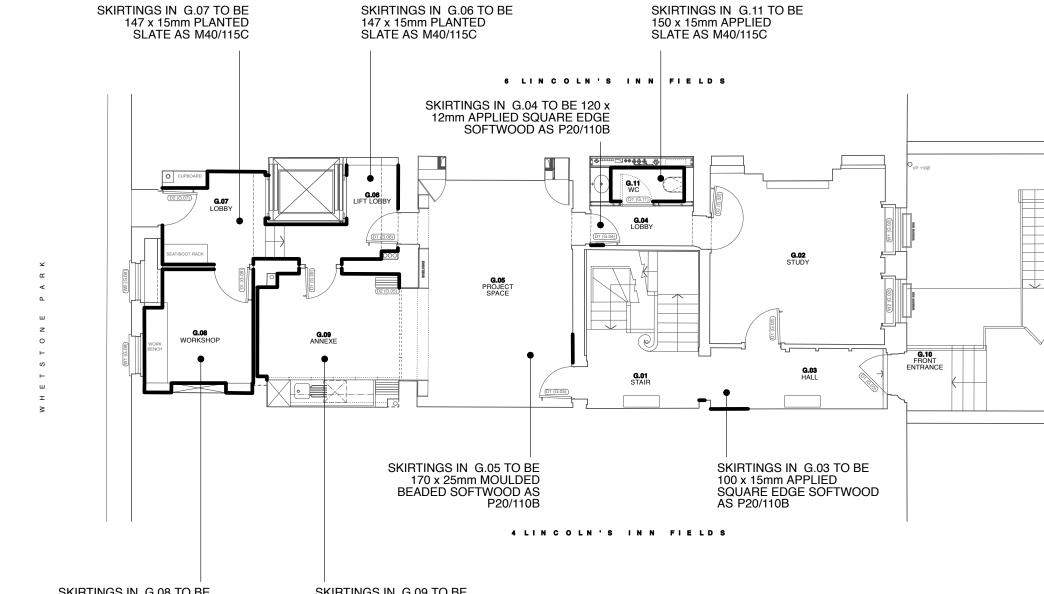

SKIRTINGS IN G.08 TO BE 100 x 15mm APPLIED SQUARE EDGE SOFTWOOD AS P20/110B SKIRTINGS IN G.09 TO BE 147 x 19mm APPLIED SQUARE EDGE SOFTWOOD AS P20/110B

 $\otimes$ 

 $\otimes$ 

THIS DRAWING IS BASED ON DIMENSIONAL SURVEY INFORMATION PROVIDED BY OTHERS. THE ARCHITECT CANNOT ACCEPT RESPONSIBILITY FOR THE ACCURACY OF THIS SURVEY INFORMATION.

### DENOTES NEW LENGTHS OF SKIRTING ONLY.

EXISTING SKIRTINGS (WHICH ARE ONLY TO BE REDECORATED) ARE NOT SHOWN.)

T2 ISSUED FOR TENDER REV NO: REV DETAILS:

DO NOT SCALE OFF THIS DRAV

BURRELL . FOLEY . FISCHER . LLP BURRELL FOLEY FISCHER ILP . ARCHITECTS & URBAN DESIGNERS