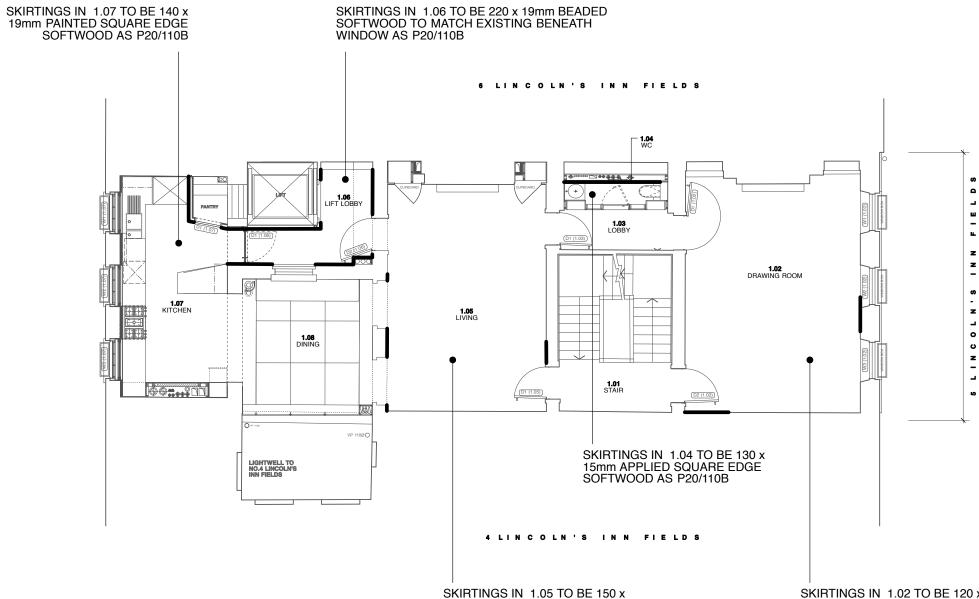

SR AJ 09.12.10 BY: CHKD: DATE

SKIRTINGS IN 1.02 TO BE 120 x 15mm APPLIED SQUARE EDGE SOFTWOOD AS P20/110B

 $\otimes$ 

 $\otimes$ 

THIS DRAWING IS BASED ON DIMENSIONAL SURVEY INFORMATION PROVIDED BY OTHERS. THE ARCHITECT CANNOT ACCEPT RESPONSIBILITY FOR THE ACCURACY OF THIS SURVEY INFORMATION.

## DENOTES NEW LENGTHS OF SKIRTING ONLY.

EXISTING SKIRTINGS (WHICH ARE ONLY TO BE REDECORATED) ARE NOT SHOWN.)

T2 ISSUED FOR TENDER REV NO: REV DETAILS:

SR AJ 09.12.10 BY: CHKD: DATE