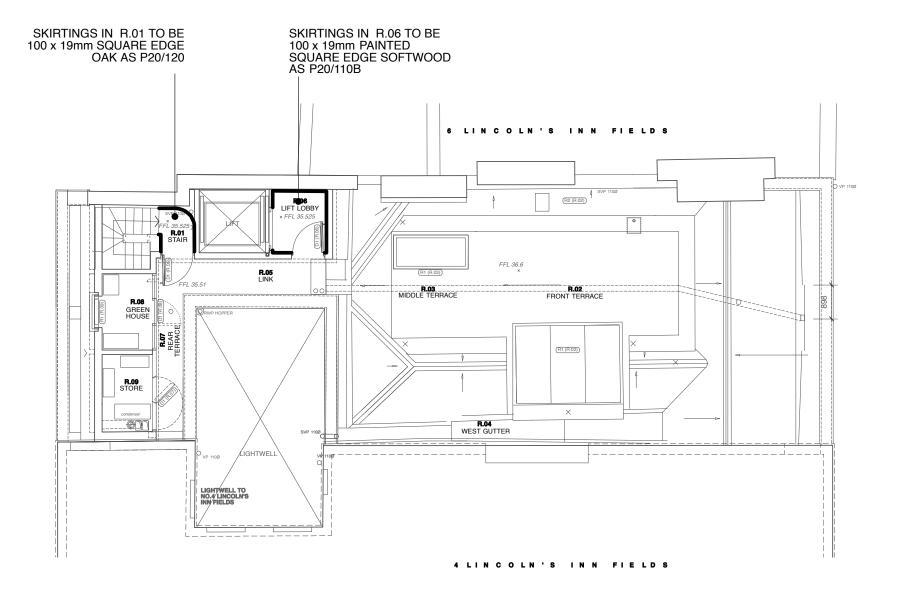

# DENOTES NEW LENGTHS OF SKIRTING ONLY.

T2 ISSUED FOR TENDER REV NO: REV DETAILS:

BURRELL . FOLEY . FISCHER . LLP BURRELL FOLEY FISCHER LLP . ARCHITECTS & URBAN DESIGNERS

5 LINCOLNS INN FIELDS LONDON WC2

5 LINCOLNS INN FIELDS LONDON WC2

ROOF TERRACE PLAN SKIRTINGS

09.12.10

SR

BFF/1019

SCALE:

DWG NO.

CHECKED BY: