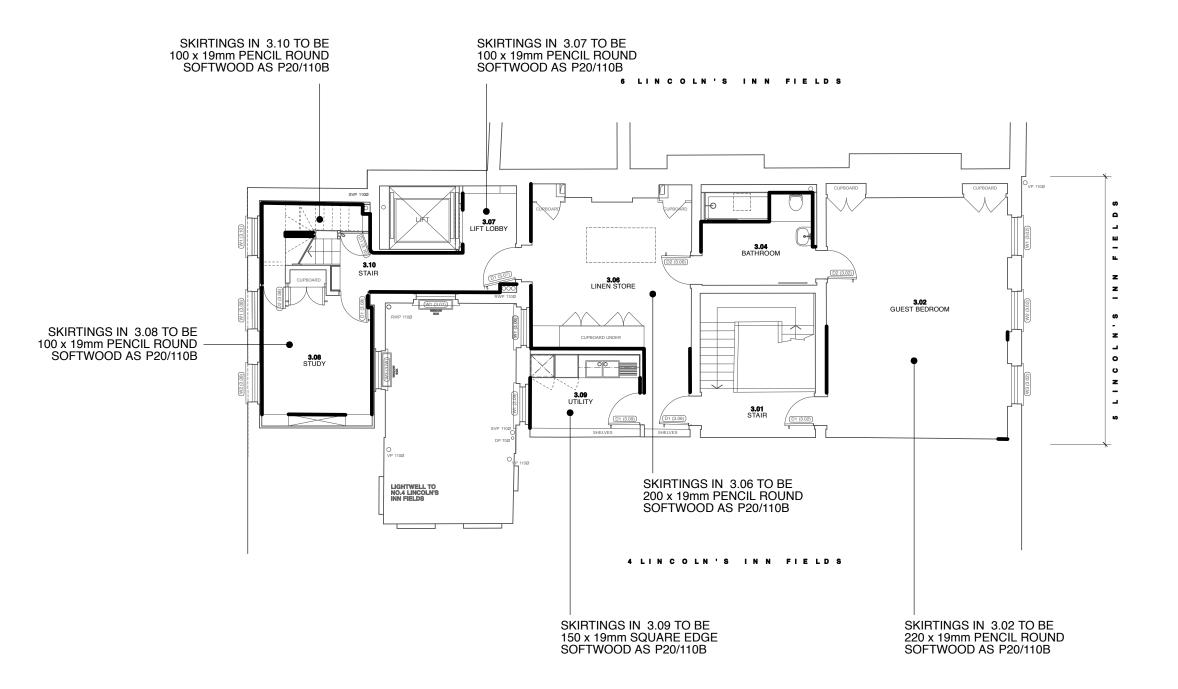

#### DRAWING TITLE:

AT:

SECOND FLOOR PLAN

|           | SKIRTINGS |                            |
|-----------|-----------|----------------------------|
| DATE:     | 09.12.10  | SCALE: 1:100@A3<br>1:50@A1 |
| DRAWN BY: | SR        | CHECKED BY:<br>AJ          |
| JOB NO.   | BFF/1019  | DWG NO.<br>AL(42)224.T2    |
| Copyright |           | (0                         |

### 5 LINCOLNS INN FIELDS LONDON WC2

DRAWING TITLE

|           | 3RD FLOOR PI<br>SKIRTINGS | LAN     |                     |   |
|-----------|---------------------------|---------|---------------------|---|
| DATE:     | 09.12.10                  | SCALE:  | 1:100@A3<br>1:50@A1 |   |
| DRAWN BY: | SR                        | CHECKED | BY:<br>Aj           |   |
| JOB NO.   | BFF/1019                  | DWG NO. | AL(42)225.T2        |   |
| Copyright |                           |         |                     | © |