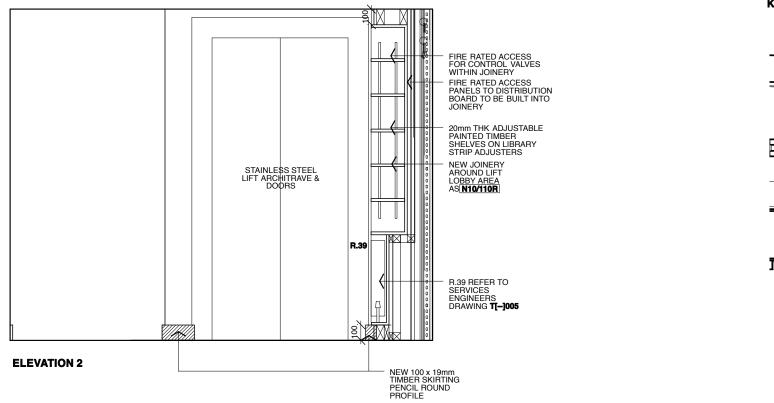

## KEY

1

- 1

NEW TIMBER MOULDING SECTION TO MATCH ORIGINAL

LIME PLASTER REPAIRS AS M20/\_\_\_\_

PLASTER COATING AS M20/351x

REMOVE FRIABLE PLASTER TO WINDOW EDGE TO WALL, FILL & PLASTER COAT AS M20/\_\_\_\_

## KEY

NEW TIMBER MOULDING SECTION TO MATCH ORIGINAL

NOTE: SERVICES ENGINEERS LIGHTING PROPOSALS TO BE ADDRESSED & COORDINATED

T2 ISSUED FOR TENDER REV NO: REV DETAILS:

TENDER

JOB:

DO NOT SCALE OFF THIS DRAWING

## NOTE: SERVICES ENGINEERS LIGHTING PROPOSALS TO BE ADDRESSED & COORDINATED

12 ISSUED FOR TENDER REV NO: REV DETAILS:

FWD AJ 07.12.10 BY: CHKD: DATE:

TENDER

DO NOT SCALE OFF THIS DRA

BURRELL . FOLEY . FISCHER . LLP BURRELL FOLEY FISCHER YORK CENTRAL ARCHITECTS & LIBBAN DESIGNE 70-78 YORK WAY N1 9AG