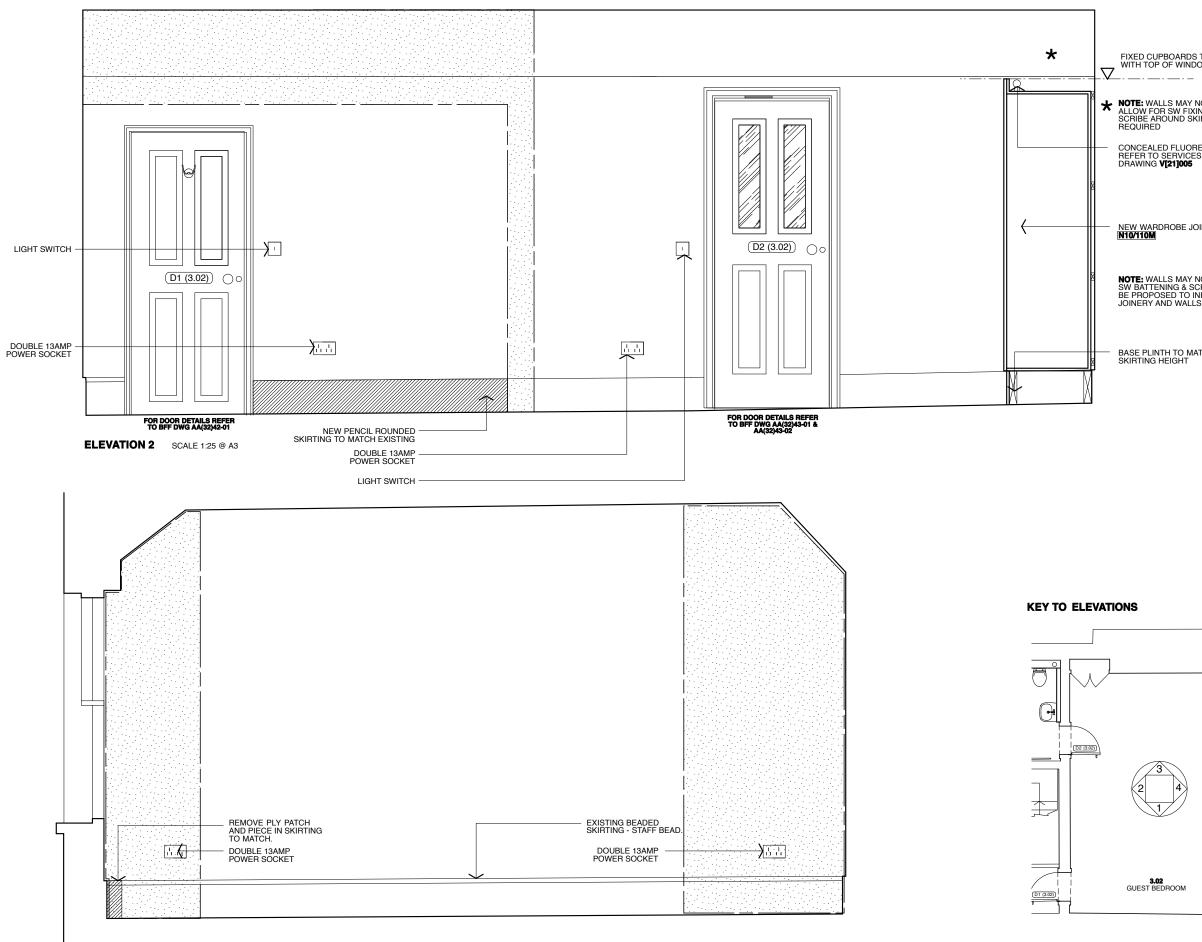

ELEVATION 1 SCALE 1:25 @ A3

|                                                                     | THIS DRAWING IS BASED ON DIMENSIONAL SURVEY<br>INFORMATION PROVIDED BY OTHERS. THE ARCHITECT<br>CANNOT ACCEPT RESPONSIBILITY FOR THE ACCURACY OF<br>THIS SURVEY INFORMATION.                                                                                                                                                                                                                                                                                                                                                                          |
|---------------------------------------------------------------------|-------------------------------------------------------------------------------------------------------------------------------------------------------------------------------------------------------------------------------------------------------------------------------------------------------------------------------------------------------------------------------------------------------------------------------------------------------------------------------------------------------------------------------------------------------|
|                                                                     | THIS SURVEY INFORMATION.<br>THIS SURVEY INFORMATION.<br>THIS DRAWING SPECIFICATIONS, SCHEDUES AND<br>OTHER CONTRACT INFORMATION ISSUED BY THE<br>MAD ANY OTHER CONSULTANT EMPLOYED OR RETAINED BY<br>THE EMPLOYER IN RESPECT OF THESE WORKS.<br>IN THE CASE OF NEW WORKS, ALL DIMENSIONS SHOWN ARE<br>TO THE FACE OF NEW WORKS, ALL DIMENSIONS SHOWN ARE<br>TO THE FACE OF NEW WORKS, ALL DIMENSIONS SHOWN ARE<br>TO THE FACE OF MASONRY, METLA OR TIMENS STUD<br>FRAMING, OR THE CENTRE LINE OF STRUCTURAL STEEL<br>MEMBERS, UNLESS NOTED OTHERWISE. |
| S TO ALIGN<br>JOW HEAD                                              | FRAMING, OR THE CENTRE LINE OF STRUCTURAL STEEL<br>MEMBERS, UNLESS NOTED OTHERWISE.<br>DO NOT SCALE FROM THIS DRAWING.<br>REPORT ANY DISCREPANCIES, CONFLICTS, ERRORS OR<br>OMISSIONS TO THE CA AND SEEK DIRECTIONS BEFORE<br>PROCEEDING.                                                                                                                                                                                                                                                                                                             |
| NOT BE PLUMB,<br>ING GROUNDS.<br>(IRTINGS IF                        | CONFIRM ALL DIMENSIONS AND LEVELS ON SITE PRIOR TO<br>COMMENCING WORK. IF IN DOUBT ASK!<br>THIS DRAWING REMAINS THE COPYRIGHT OF <b>BURRELL</b><br>FOLEY FISCHER LLP                                                                                                                                                                                                                                                                                                                                                                                  |
| RESCENT LIGHT                                                       | KEY                                                                                                                                                                                                                                                                                                                                                                                                                                                                                                                                                   |
| S ENGINEERS                                                         | MATCH ORIGINAL                                                                                                                                                                                                                                                                                                                                                                                                                                                                                                                                        |
|                                                                     | PLASTER COATING AS M20/351x                                                                                                                                                                                                                                                                                                                                                                                                                                                                                                                           |
| DINERY AS                                                           | REMOVE FRIABLE PLASTER TO<br>WINDOW EDGE TO WALL, FILL &<br>PLASTER COAT AS <b>M20/</b>                                                                                                                                                                                                                                                                                                                                                                                                                                                               |
| NOT BE PLUMB,<br>RIBED FILLET TO<br>FFILL BETWEEN<br>S, IF REQUIRED |                                                                                                                                                                                                                                                                                                                                                                                                                                                                                                                                                       |
| тсн                                                                 |                                                                                                                                                                                                                                                                                                                                                                                                                                                                                                                                                       |
|                                                                     |                                                                                                                                                                                                                                                                                                                                                                                                                                                                                                                                                       |
|                                                                     |                                                                                                                                                                                                                                                                                                                                                                                                                                                                                                                                                       |
|                                                                     |                                                                                                                                                                                                                                                                                                                                                                                                                                                                                                                                                       |
|                                                                     |                                                                                                                                                                                                                                                                                                                                                                                                                                                                                                                                                       |
|                                                                     |                                                                                                                                                                                                                                                                                                                                                                                                                                                                                                                                                       |
|                                                                     |                                                                                                                                                                                                                                                                                                                                                                                                                                                                                                                                                       |
| BOX IN FLOW &<br>RETURN PIPEWORK                                    |                                                                                                                                                                                                                                                                                                                                                                                                                                                                                                                                                       |
|                                                                     |                                                                                                                                                                                                                                                                                                                                                                                                                                                                                                                                                       |
|                                                                     |                                                                                                                                                                                                                                                                                                                                                                                                                                                                                                                                                       |
|                                                                     |                                                                                                                                                                                                                                                                                                                                                                                                                                                                                                                                                       |
| R.33                                                                |                                                                                                                                                                                                                                                                                                                                                                                                                                                                                                                                                       |
|                                                                     |                                                                                                                                                                                                                                                                                                                                                                                                                                                                                                                                                       |
| <b>₽.34</b> ]]]]_]                                                  | T2 ISSUED FOR TENDER FWD AJ 07.12.10<br>REV ND: REV DETAILS: BY: CHKD: DATE:                                                                                                                                                                                                                                                                                                                                                                                                                                                                          |
|                                                                     | DO NOT SCALE OFF THIS DRAWING                                                                                                                                                                                                                                                                                                                                                                                                                                                                                                                         |
|                                                                     | BURRELL . FOLEY . FISCHER . LLP BURRELL FOLEY PSCHER . APCHTECTS & URBAN DESIGNERS                                                                                                                                                                                                                                                                                                                                                                                                                                                                    |
| R.35                                                                | YORK CENTRAL         70-78 YORK WAY         N1 9AG           TEL 000 7713 5333         FAX 020 7713 5444         E-MAIL mail@bff-architects.co.uk           WEB         www.bff-architects.co.uk                                                                                                                                                                                                                                                                                                                                                      |
|                                                                     | JOR 5 LINCOLN'S INN FIELDS                                                                                                                                                                                                                                                                                                                                                                                                                                                                                                                            |
|                                                                     | POR. PRIVATE CLIENT                                                                                                                                                                                                                                                                                                                                                                                                                                                                                                                                   |
|                                                                     | AT: 5 LINCOLN'S INN FIELDS                                                                                                                                                                                                                                                                                                                                                                                                                                                                                                                            |
| I                                                                   | DRAWING TITLE<br>INTERNAL ELEVATIONS<br>ROOM 3.02 (SHEET 1)                                                                                                                                                                                                                                                                                                                                                                                                                                                                                           |
|                                                                     | DATE: SCALE: 125@A3 DRAWN BY: CHECKED BY:                                                                                                                                                                                                                                                                                                                                                                                                                                                                                                             |
|                                                                     | SH         AJ           JOB NO.         DWG NO.           BFF/1019         AL(42)059.T2                                                                                                                                                                                                                                                                                                                                                                                                                                                               |
|                                                                     | Copyright ©                                                                                                                                                                                                                                                                                                                                                                                                                                                                                                                                           |