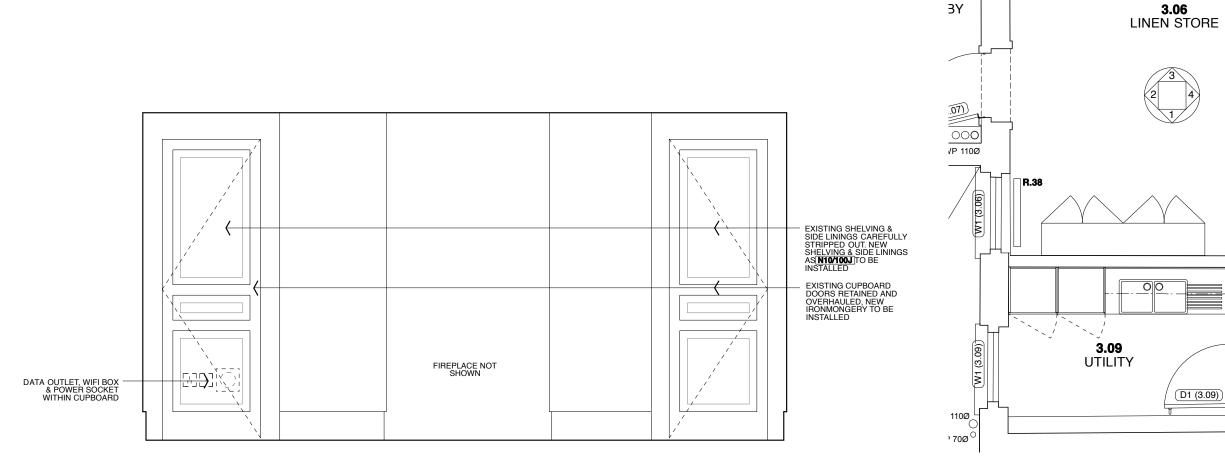

## KEY

1

- 1

NEW TIMBER MOULDING SECTION TO MATCH ORIGINAL

LIME PLASTER REPAIRS AS M20/\_\_\_\_

PLASTER COATING AS M20/351x

REMOVE FRIABLE PLASTER TO WINDOW EDGE TO WALL, FILL & PLASTER COAT AS M20/\_\_\_\_