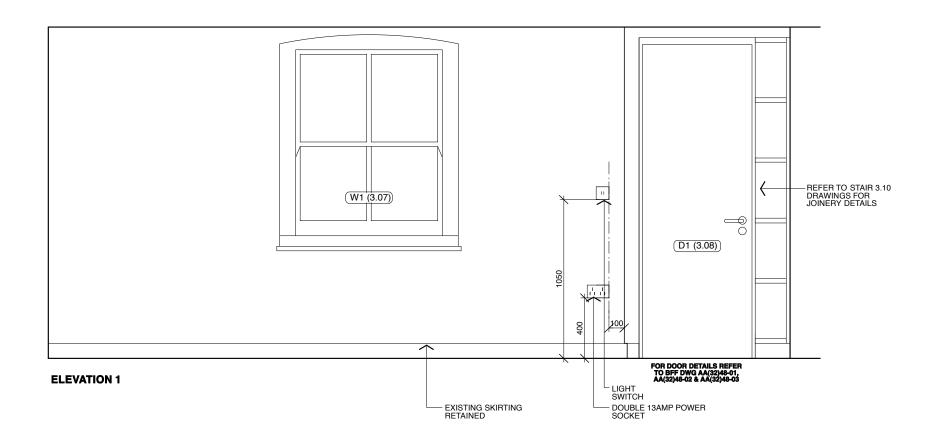

ELEVATION 1 SCALE 1:25 @ A3

|                                                                     | THIS DRAWING IS BASED ON DIMENSIONAL SURVEY<br>INFORMATION PROVIDED BY OTHERS. THE ARCHITECT<br>CANNOT ACCEPT RESPONSIBILITY FOR THE ACCURACY OF<br>THIS SURVEY INFORMATION.                                                                                                                                                                                                                                                                                                                                                                          |
|---------------------------------------------------------------------|-------------------------------------------------------------------------------------------------------------------------------------------------------------------------------------------------------------------------------------------------------------------------------------------------------------------------------------------------------------------------------------------------------------------------------------------------------------------------------------------------------------------------------------------------------|
|                                                                     | THIS SURVEY INFORMATION.<br>THIS SURVEY INFORMATION.<br>THIS DRAWING SPECIFICATIONS, SCHEDUES AND<br>OTHER CONTRACT INFORMATION ISSUED BY THE<br>MAD ANY OTHER CONSULTANT EMPLOYED OR RETAINED BY<br>THE EMPLOYER IN RESPECT OF THESE WORKS.<br>IN THE CASE OF NEW WORKS, ALL DIMENSIONS SHOWN ARE<br>TO THE FACE OF NEW WORKS, ALL DIMENSIONS SHOWN ARE<br>TO THE FACE OF NEW WORKS, ALL DIMENSIONS SHOWN ARE<br>TO THE FACE OF MASONRY, METLA OR TIMENS STUD<br>FRAMING, OR THE CENTRE LINE OF STRUCTURAL STEEL<br>MEMBERS, UNLESS NOTED OTHERWISE. |
| S TO ALIGN<br>JOW HEAD                                              | FRAMING, OR THE CENTRE LINE OF STRUCTURAL STEEL<br>MEMBERS, UNLESS NOTED OTHERWISE.<br>DO NOT SCALE FROM THIS DRAWING.<br>REPORT ANY DISCREPANCIES, CONFLICTS, ERRORS OR<br>OMISSIONS TO THE CA AND SEEK DIRECTIONS BEFORE<br>PROCEEDING.                                                                                                                                                                                                                                                                                                             |
| NOT BE PLUMB,<br>ING GROUNDS.<br>(IRTINGS IF                        | CONFIRM ALL DIMENSIONS AND LEVELS ON SITE PRIOR TO<br>COMMENCING WORK. IF IN DOUBT ASK!<br>THIS DRAWING REMAINS THE COPYRIGHT OF <b>BURRELL</b><br>FOLEY FISCHER LLP                                                                                                                                                                                                                                                                                                                                                                                  |
| RESCENT LIGHT                                                       | KEY                                                                                                                                                                                                                                                                                                                                                                                                                                                                                                                                                   |
| S ENGINEERS                                                         | MATCH ORIGINAL                                                                                                                                                                                                                                                                                                                                                                                                                                                                                                                                        |
|                                                                     | PLASTER COATING AS M20/351x                                                                                                                                                                                                                                                                                                                                                                                                                                                                                                                           |
| DINERY AS                                                           | REMOVE FRIABLE PLASTER TO<br>WINDOW EDGE TO WALL, FILL &<br>PLASTER COAT AS <b>M20/</b>                                                                                                                                                                                                                                                                                                                                                                                                                                                               |
| NOT BE PLUMB,<br>RIBED FILLET TO<br>FFILL BETWEEN<br>S, IF REQUIRED |                                                                                                                                                                                                                                                                                                                                                                                                                                                                                                                                                       |
| тсн                                                                 |                                                                                                                                                                                                                                                                                                                                                                                                                                                                                                                                                       |
|                                                                     |                                                                                                                                                                                                                                                                                                                                                                                                                                                                                                                                                       |
|                                                                     |                                                                                                                                                                                                                                                                                                                                                                                                                                                                                                                                                       |
|                                                                     |                                                                                                                                                                                                                                                                                                                                                                                                                                                                                                                                                       |
|                                                                     |                                                                                                                                                                                                                                                                                                                                                                                                                                                                                                                                                       |
|                                                                     |                                                                                                                                                                                                                                                                                                                                                                                                                                                                                                                                                       |
|                                                                     |                                                                                                                                                                                                                                                                                                                                                                                                                                                                                                                                                       |
| BOX IN FLOW &<br>RETURN PIPEWORK                                    |                                                                                                                                                                                                                                                                                                                                                                                                                                                                                                                                                       |
|                                                                     |                                                                                                                                                                                                                                                                                                                                                                                                                                                                                                                                                       |
|                                                                     |                                                                                                                                                                                                                                                                                                                                                                                                                                                                                                                                                       |
|                                                                     |                                                                                                                                                                                                                                                                                                                                                                                                                                                                                                                                                       |
| R.33                                                                |                                                                                                                                                                                                                                                                                                                                                                                                                                                                                                                                                       |
|                                                                     |                                                                                                                                                                                                                                                                                                                                                                                                                                                                                                                                                       |
| <b>₽.34</b> ]]]]_]                                                  | T2 ISSUED FOR TENDER FWD AJ 07.12.10<br>REV ND: REV DETAILS: BY: CHKD: DATE:                                                                                                                                                                                                                                                                                                                                                                                                                                                                          |
|                                                                     | DO NOT SCALE OFF THIS DRAWING                                                                                                                                                                                                                                                                                                                                                                                                                                                                                                                         |
|                                                                     | BURRELL . FOLEY . FISCHER . LLP BURRELL FOLEY PSCHER . APCHTECTS & URBAN DESIGNERS                                                                                                                                                                                                                                                                                                                                                                                                                                                                    |
| R.35                                                                | YORK CENTRAL         70-78 YORK WAY         N1 9AG           TEL 000 7713 5333         FAX 020 7713 5444         E-MAIL mail@bff-architects.co.uk           WEB         www.bff-architects.co.uk                                                                                                                                                                                                                                                                                                                                                      |
|                                                                     | JOR 5 LINCOLN'S INN FIELDS                                                                                                                                                                                                                                                                                                                                                                                                                                                                                                                            |
|                                                                     | POR. PRIVATE CLIENT                                                                                                                                                                                                                                                                                                                                                                                                                                                                                                                                   |
|                                                                     | AT: 5 LINCOLN'S INN FIELDS                                                                                                                                                                                                                                                                                                                                                                                                                                                                                                                            |
| I                                                                   | DRAWING TITLE<br>INTERNAL ELEVATIONS<br>ROOM 3.02 (SHEET 1)                                                                                                                                                                                                                                                                                                                                                                                                                                                                                           |
|                                                                     | DATE: SCALE: 125@A3 DRAWN BY: CHECKED BY:                                                                                                                                                                                                                                                                                                                                                                                                                                                                                                             |
|                                                                     | SH         AJ           JOB NO.         DWG NO.           BFF/1019         AL(42)059.T2                                                                                                                                                                                                                                                                                                                                                                                                                                                               |
|                                                                     | Copyright ©                                                                                                                                                                                                                                                                                                                                                                                                                                                                                                                                           |