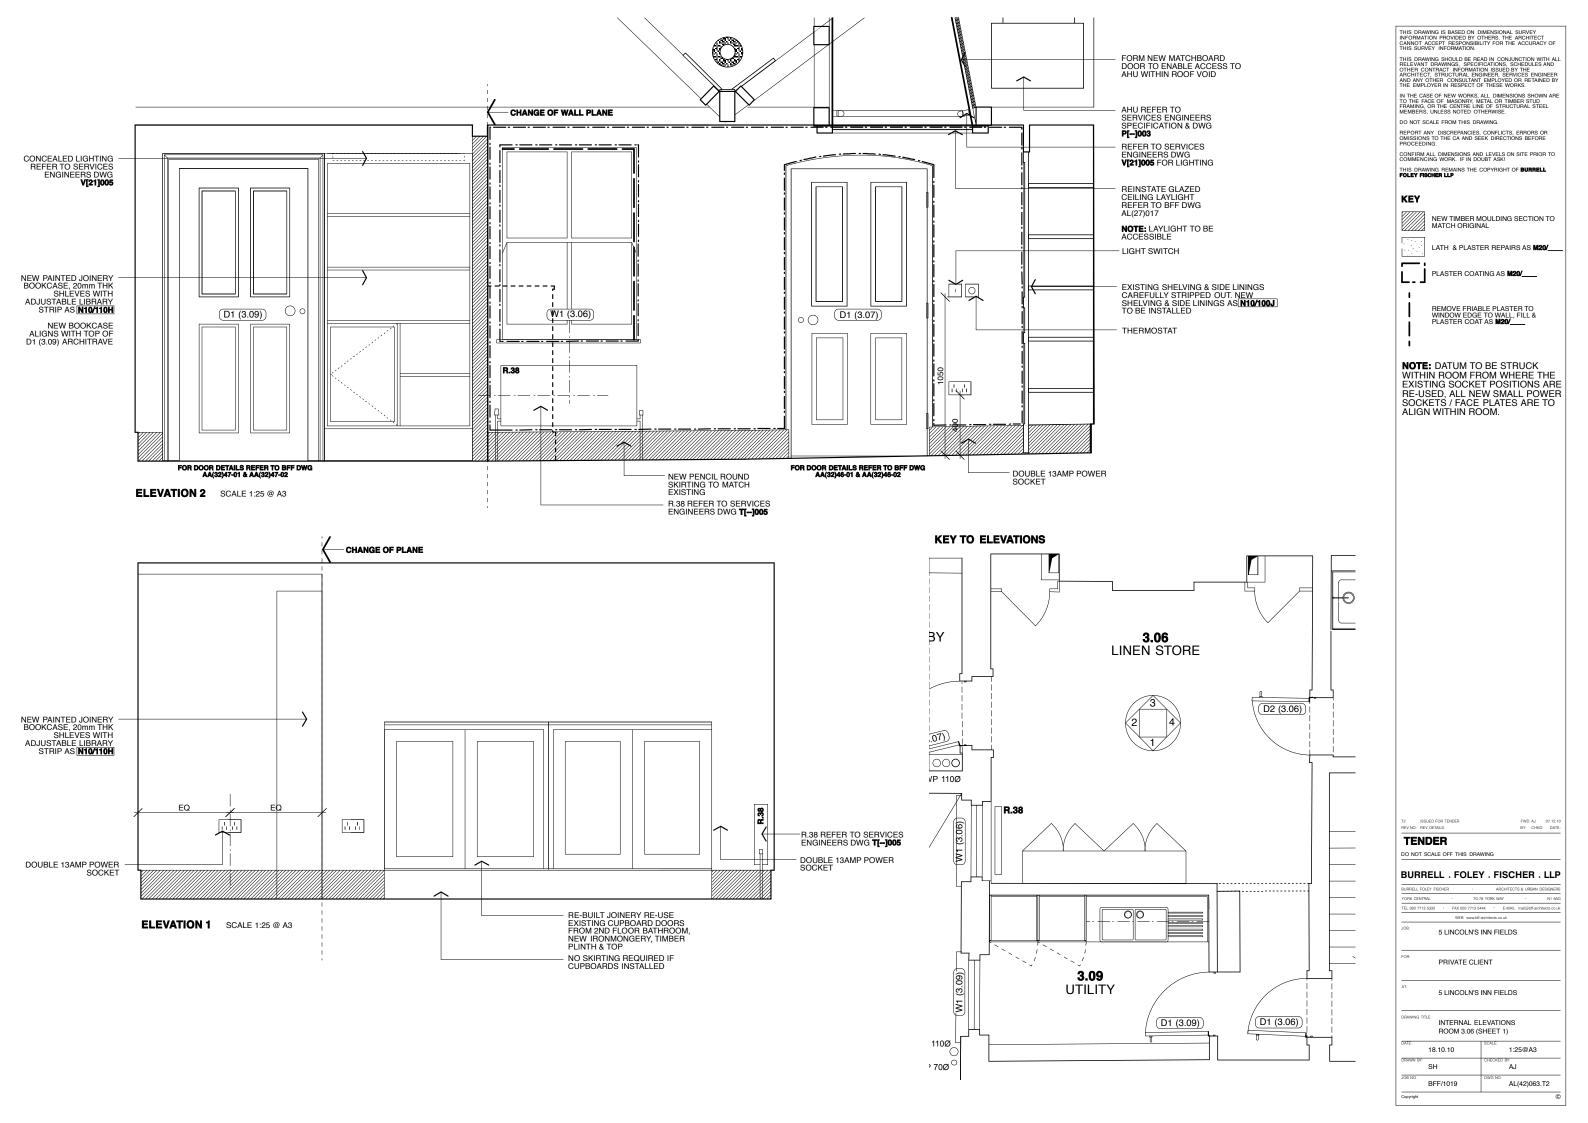

## KEY

1

- 1

NEW TIMBER MOULDING SECTION TO MATCH ORIGINAL

LIME PLASTER REPAIRS AS M20/\_\_\_\_

PLASTER COATING AS M20/351x

REMOVE FRIABLE PLASTER TO WINDOW EDGE TO WALL, FILL & PLASTER COAT AS M20/\_\_\_\_

## KEY

NEW TIMBER MOULDING SECTION TO MATCH ORIGINAL

NOTE: SERVICES ENGINEERS LIGHTING PROPOSALS TO BE ADDRESSED & COORDINATED

T2 ISSUED FOR TENDER REV NO: REV DETAILS:

TENDER

JOB:

DO NOT SCALE OFF THIS DRAWING