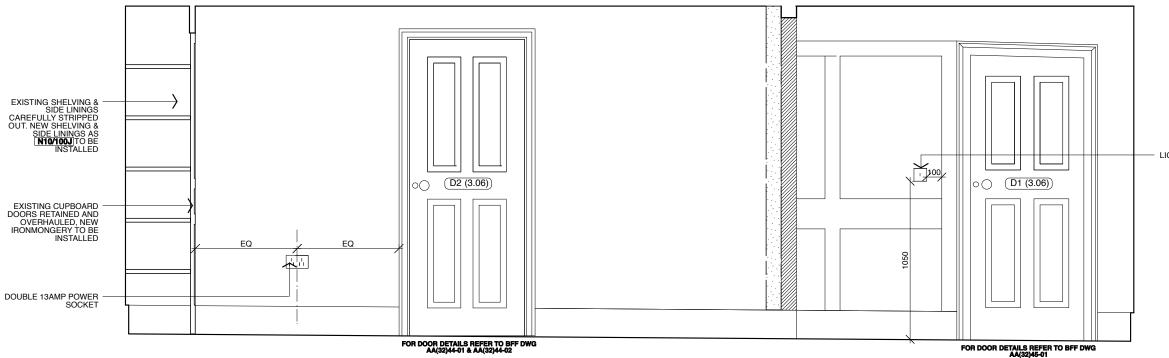

## KEY

1

- 1

NEW TIMBER MOULDING SECTION TO MATCH ORIGINAL

LIME PLASTER REPAIRS AS M20/\_\_\_\_

PLASTER COATING AS M20/351x

REMOVE FRIABLE PLASTER TO WINDOW EDGE TO WALL, FILL & PLASTER COAT AS M20/\_\_\_\_