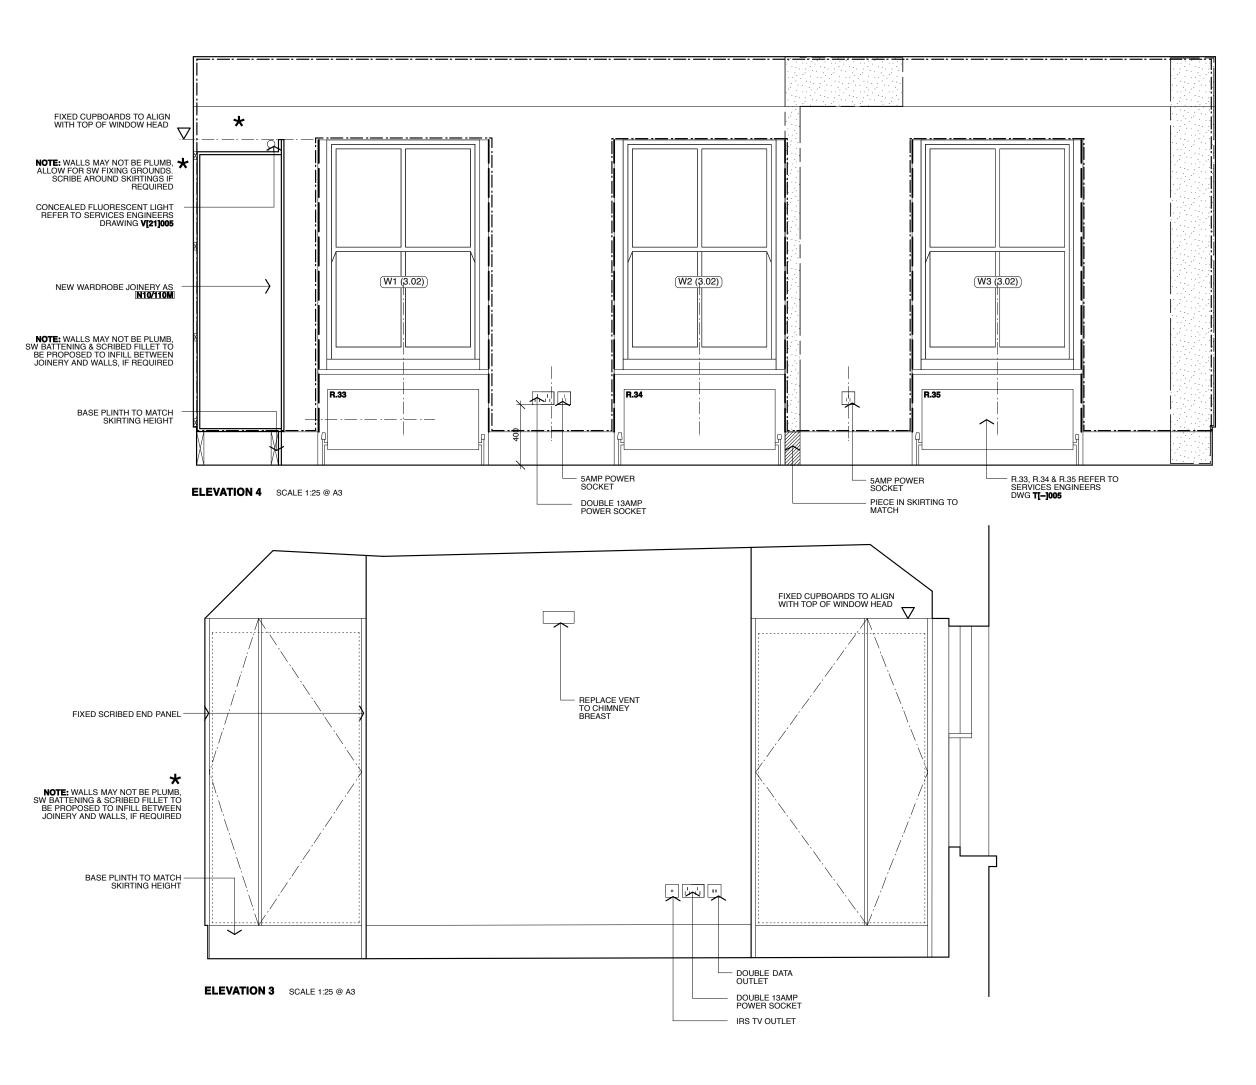

ELEVATION 1 SCALE 1:25 @ A3

|                                                                     | THIS DRAWING IS BASED ON DIMENSIONAL SURVEY<br>INFORMATION PROVIDED BY OTHERS. THE ARCHITECT<br>CANNOT ACCEPT RESPONSIBILITY FOR THE ACCURACY OF<br>THIS SURVEY INFORMATION.                                                                                                                                                                                                                                                                                                                                                                          |
|---------------------------------------------------------------------|-------------------------------------------------------------------------------------------------------------------------------------------------------------------------------------------------------------------------------------------------------------------------------------------------------------------------------------------------------------------------------------------------------------------------------------------------------------------------------------------------------------------------------------------------------|
|                                                                     | THIS SURVEY INFORMATION.<br>THIS SURVEY INFORMATION.<br>THIS DRAWING SPECIFICATIONS, SCHEDUES AND<br>OTHER CONTRACT INFORMATION ISSUED BY THE<br>MAD ANY OTHER CONSULTANT EMPLOYED OR RETAINED BY<br>THE EMPLOYER IN RESPECT OF THESE WORKS.<br>IN THE CASE OF NEW WORKS, ALL DIMENSIONS SHOWN ARE<br>TO THE FACE OF NEW WORKS, ALL DIMENSIONS SHOWN ARE<br>TO THE FACE OF NEW WORKS, ALL DIMENSIONS SHOWN ARE<br>TO THE FACE OF MASONRY, METLA OR TIMENS STUD<br>FRAMING, OR THE CENTRE LINE OF STRUCTURAL STEEL<br>MEMBERS, UNLESS NOTED OTHERWISE. |
| S TO ALIGN<br>JOW HEAD                                              | FRAMING, OR THE CENTRE LINE OF STRUCTURAL STEEL<br>MEMBERS, UNLESS NOTED OTHERWISE.<br>DO NOT SCALE FROM THIS DRAWING.<br>REPORT ANY DISCREPANCIES, CONFLICTS, ERRORS OR<br>OMISSIONS TO THE CA AND SEEK DIRECTIONS BEFORE<br>PROCEEDING.                                                                                                                                                                                                                                                                                                             |
| NOT BE PLUMB,<br>ING GROUNDS.<br>(IRTINGS IF                        | CONFIRM ALL DIMENSIONS AND LEVELS ON SITE PRIOR TO<br>COMMENCING WORK. IF IN DOUBT ASK!<br>THIS DRAWING REMAINS THE COPYRIGHT OF <b>BURRELL</b><br>FOLEY FISCHER LLP                                                                                                                                                                                                                                                                                                                                                                                  |
| RESCENT LIGHT                                                       | KEY                                                                                                                                                                                                                                                                                                                                                                                                                                                                                                                                                   |
| S ENGINEERS                                                         | MATCH ORIGINAL                                                                                                                                                                                                                                                                                                                                                                                                                                                                                                                                        |
|                                                                     | PLASTER COATING AS M20/351x                                                                                                                                                                                                                                                                                                                                                                                                                                                                                                                           |
| DINERY AS                                                           | REMOVE FRIABLE PLASTER TO<br>WINDOW EDGE TO WALL, FILL &<br>PLASTER COAT AS <b>M20/</b>                                                                                                                                                                                                                                                                                                                                                                                                                                                               |
| NOT BE PLUMB,<br>RIBED FILLET TO<br>FFILL BETWEEN<br>S, IF REQUIRED |                                                                                                                                                                                                                                                                                                                                                                                                                                                                                                                                                       |
| тсн                                                                 |                                                                                                                                                                                                                                                                                                                                                                                                                                                                                                                                                       |
|                                                                     |                                                                                                                                                                                                                                                                                                                                                                                                                                                                                                                                                       |
|                                                                     |                                                                                                                                                                                                                                                                                                                                                                                                                                                                                                                                                       |
|                                                                     |                                                                                                                                                                                                                                                                                                                                                                                                                                                                                                                                                       |
|                                                                     |                                                                                                                                                                                                                                                                                                                                                                                                                                                                                                                                                       |
|                                                                     |                                                                                                                                                                                                                                                                                                                                                                                                                                                                                                                                                       |
|                                                                     |                                                                                                                                                                                                                                                                                                                                                                                                                                                                                                                                                       |
| BOX IN FLOW &<br>RETURN PIPEWORK                                    |                                                                                                                                                                                                                                                                                                                                                                                                                                                                                                                                                       |
|                                                                     |                                                                                                                                                                                                                                                                                                                                                                                                                                                                                                                                                       |
|                                                                     |                                                                                                                                                                                                                                                                                                                                                                                                                                                                                                                                                       |
|                                                                     |                                                                                                                                                                                                                                                                                                                                                                                                                                                                                                                                                       |
| R.33                                                                |                                                                                                                                                                                                                                                                                                                                                                                                                                                                                                                                                       |
|                                                                     |                                                                                                                                                                                                                                                                                                                                                                                                                                                                                                                                                       |
| <b>₽.34</b> ]]]]_]                                                  | T2 ISSUED FOR TENDER FWD AJ 07.12.10<br>REV ND: REV DETAILS: BY: CHKD: DATE:                                                                                                                                                                                                                                                                                                                                                                                                                                                                          |
|                                                                     | DO NOT SCALE OFF THIS DRAWING                                                                                                                                                                                                                                                                                                                                                                                                                                                                                                                         |
|                                                                     | BURRELL . FOLEY . FISCHER . LLP BURRELL FOLEY PSCHER . APCHTECTS & URBAN DESIGNERS                                                                                                                                                                                                                                                                                                                                                                                                                                                                    |
| R.35                                                                | YORK CENTRAL         70-78 YORK WAY         N1 9AG           TEL 000 7713 5333         FAX 020 7713 5444         E-MAIL mail@bff-architects.co.uk           WEB         www.bff-architects.co.uk                                                                                                                                                                                                                                                                                                                                                      |
|                                                                     | JOR 5 LINCOLN'S INN FIELDS                                                                                                                                                                                                                                                                                                                                                                                                                                                                                                                            |
|                                                                     | POR. PRIVATE CLIENT                                                                                                                                                                                                                                                                                                                                                                                                                                                                                                                                   |
|                                                                     | AT: 5 LINCOLN'S INN FIELDS                                                                                                                                                                                                                                                                                                                                                                                                                                                                                                                            |
| I                                                                   | DRAWING TITLE<br>INTERNAL ELEVATIONS<br>ROOM 3.02 (SHEET 1)                                                                                                                                                                                                                                                                                                                                                                                                                                                                                           |
|                                                                     | DATE: SCALE: 125@A3 DRAWN BY: CHECKED BY:                                                                                                                                                                                                                                                                                                                                                                                                                                                                                                             |
|                                                                     | SH         AJ           JOB NO.         DWG NO.           BFF/1019         AL(42)059.T2                                                                                                                                                                                                                                                                                                                                                                                                                                                               |
|                                                                     | Copyright ©                                                                                                                                                                                                                                                                                                                                                                                                                                                                                                                                           |