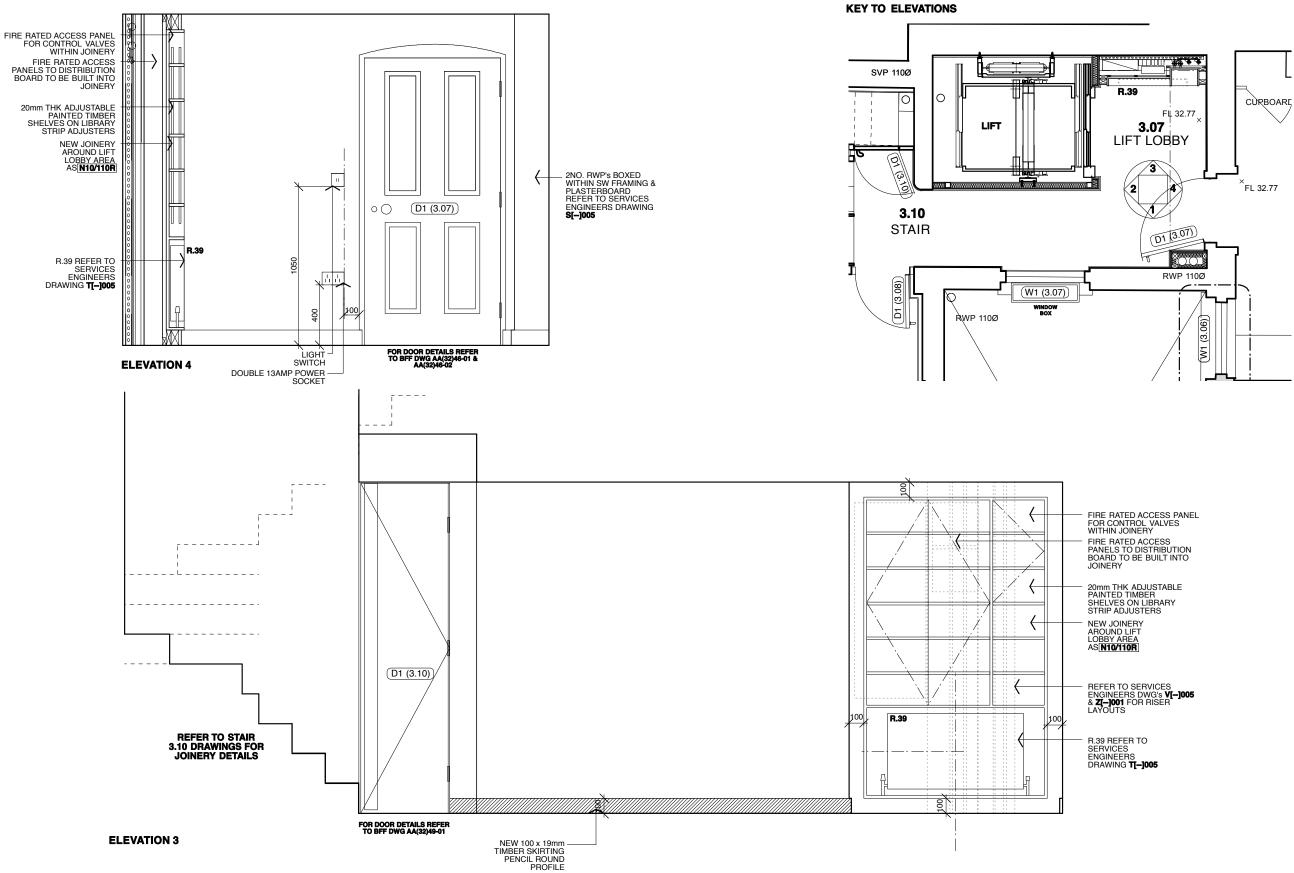

**ELEVATION 3** 

THIS DRAWING IS BASED ON DIMENSIONAL SURVEY INFORMATION PROVIDED BY OTHERS. THE ARCHITECT CANNOT ACCEPT RESPONSIBILITY FOR THE ACCURACY OF THIS SURVEY INFORMATION.

THIS DRAWING SHOULD BE RECEAD IN CONJUNCTION WITH ALL PRELEVANT PRAWINGS, SPECIFICATIONE, SCHEDULES AND OTHER CONTRACT INFORMATION ISSUED BY THE ARCHITECT, STRUCTURAL ENGINEER, SERVICES ENGINEER AND ANY OTHER CONSULTANT EMPLOYED OR RETAINED BY THE EMPLOYER IN RESPECT OF THESE WORKS.

## KEY

NEW TIMBER MOULDING SECTION TO MATCH ORIGINAL

NOTE: SERVICES ENGINEERS LIGHTING PROPOSALS TO BE ADDRESSED & COORDINATED

T2 ISSUED FOR TENDER REV NO: REV DETAILS:

TENDER

JOB:

DO NOT SCALE OFF THIS DRAWING

YORK CENTRAL · 70-78 YORK WAY · N1 94C TEL 020 7713 5353 · FAX 020 7713 5444 · E-MAIL mail@bifsarchitects.co.uk WEEB vww.bifsarchitects.co.uk

5 LINCOLN'S INN FIELDS

PRIVATE CLIENT

5 LINCOLN'S INN FIELDS

INTERNAL ELEVATIONS ROOM 3.07 (SHEET 1)