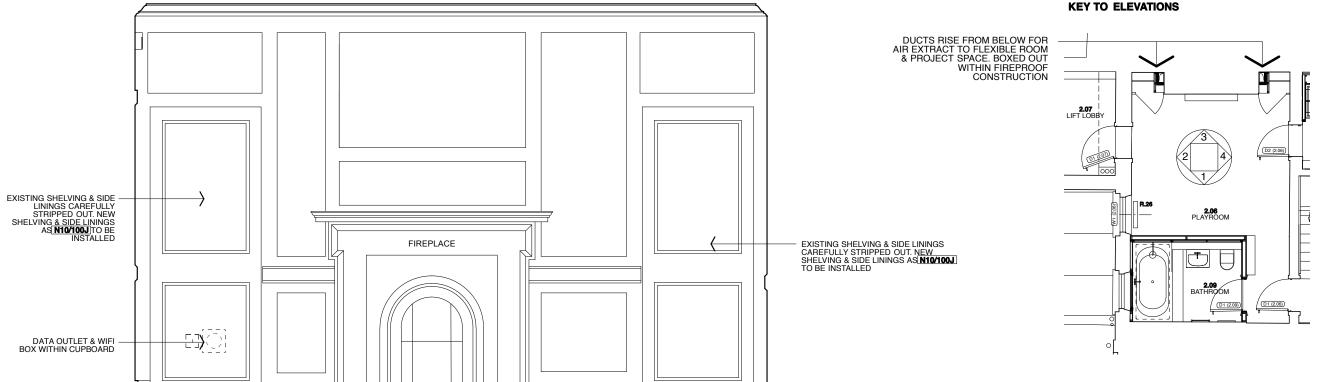

KEY

NEW 100mm SQUARE EDGE SKIRTING

TENDER DO NOT SCALE OFF THIS DRAWING

BURRELL . FOLEY . FISCHER . LLP

5 LINCOLN'S INN FIELDS

PRIVATE CLIENT

5 LINCOLN'S INN FIELDS

INTERNAL ELEVATIONS ROOM 2.08

BURRELL FOLEY FISCHER ARCHITECTS & URBAN DESIGNER
YORK CENTRAL 70-78 YORK WAY N1 9A

WEB www.bff-architects.co.uk

5 LINCOLN'S INN FIELDS

PRIVATE CLIENT

5 LINCOLN'S INN FIELDS

INTERNAL ELEVATIONS ROOM 2.08