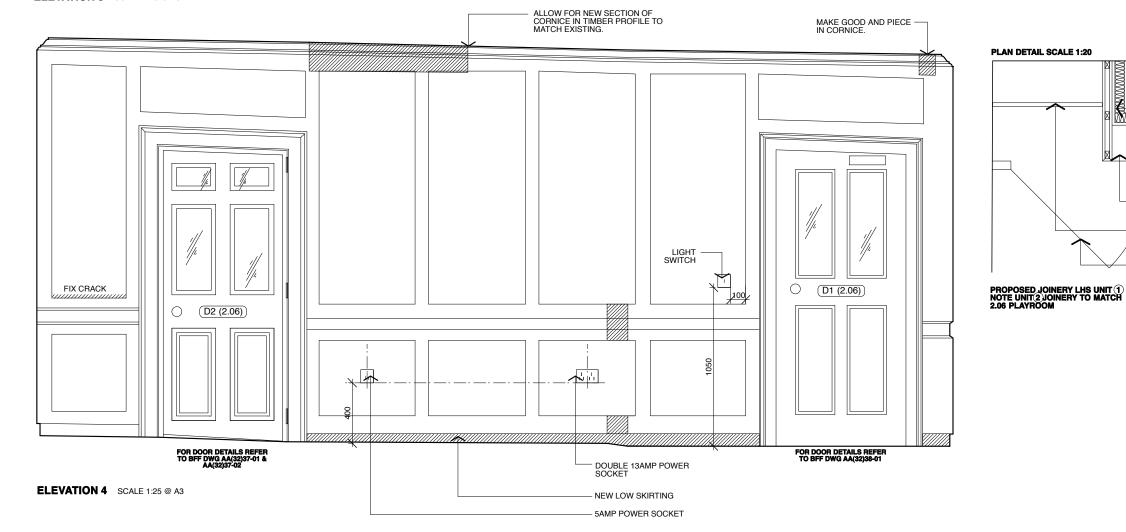

5 LINCOLN'S INN FIELDS

PRIVATE CLIENT

5 LINCOLN'S INN FIELDS

INTERNAL ELEVATIONS ROOM 2.07 (SHEET 1 OF 2)

18.10.10 1.25@A3

DRAWN BF
SH AJ

JOB NO. BFF/1019 DWG NO. AL(42)054.T2

NEW JOINERY AROUND LIFT LOBBY AREA AS N10/110R

○ (D1 (2.07))

FOR DOOR DETAILS REFER TO BFF DWG AA(32)39-01

LIGHT SWITCH - DOUBLE 13AMP POWER SOCKET

THERMOSTAT

TOP SHELF IS FIXED

20mm THK ADJUSTABLE PAINTED TIMBER SHELVES ON LIBRARY STRIP ADJUSTERS

冥

BOTTOM SHELF ALIGNS WITH TOP OF NEW SKIRTING

**ELEVATION 4** 

-2NO. RWP'S BOXED WITHIN SW FRAMING & PLASTERBOARD REFER TO SERVICES ENGINEERS DRAWING S[-]003