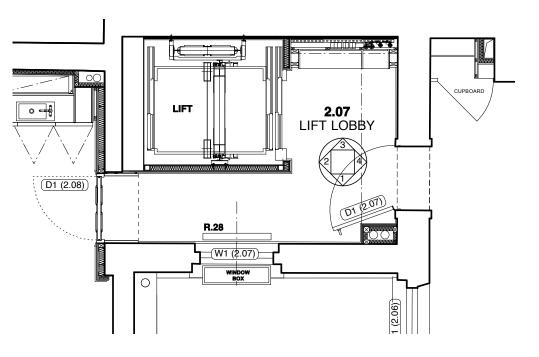

5 LINCOLN'S INN FIELDS

PRIVATE CLIENT

5 LINCOLN'S INN FIELDS

INTERNAL ELEVATIONS ROOM 2.07 (SHEET 1 OF 2)

18.10.10 1.25@A3

DRAWN BF
SH AJ

JOB NO. BFF/1019 DWG NO. AL(42)054.T2

NEW JOINERY AROUND LIFT LOBBY AREA AS N10/110R

○ (D1 (2.07))

FOR DOOR DETAILS REFER TO BFF DWG AA(32)39-01

LIGHT SWITCH - DOUBLE 13AMP POWER SOCKET

THERMOSTAT

TOP SHELF IS FIXED

20mm THK ADJUSTABLE PAINTED TIMBER SHELVES ON LIBRARY STRIP ADJUSTERS

冥

BOTTOM SHELF ALIGNS WITH TOP OF NEW SKIRTING