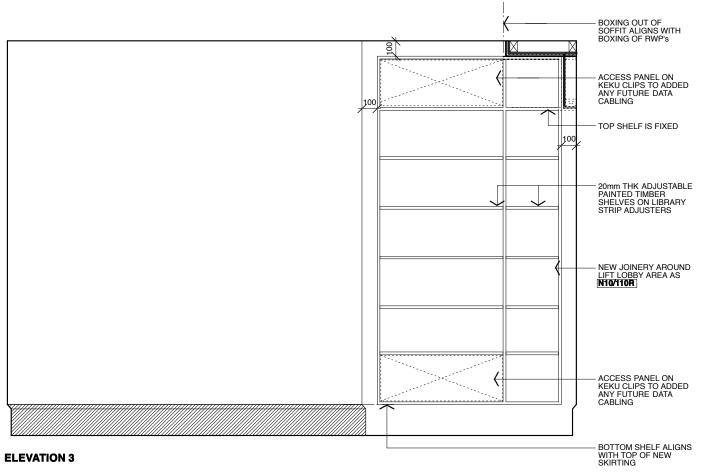

5 LINCOLN'S INN FIELDS

PRIVATE CLIENT

5 LINCOLN'S INN FIELDS

INTERNAL ELEVATIONS ROOM 2.07 (SHEET 1 OF 2)

18.10.10 1.25@A3

DRAWN BF
SH AJ

JOB NO. BFF/1019 DWG NO. AL(42)054.T2

NEW JOINERY AROUND LIFT LOBBY AREA AS N10/110R

○ (D1 (2.07))

FOR DOOR DETAILS REFER TO BFF DWG AA(32)39-01

LIGHT SWITCH - DOUBLE 13AMP POWER SOCKET

THERMOSTAT

TOP SHELF IS FIXED

20mm THK ADJUSTABLE PAINTED TIMBER SHELVES ON LIBRARY STRIP ADJUSTERS

冥

BOTTOM SHELF ALIGNS WITH TOP OF NEW SKIRTING