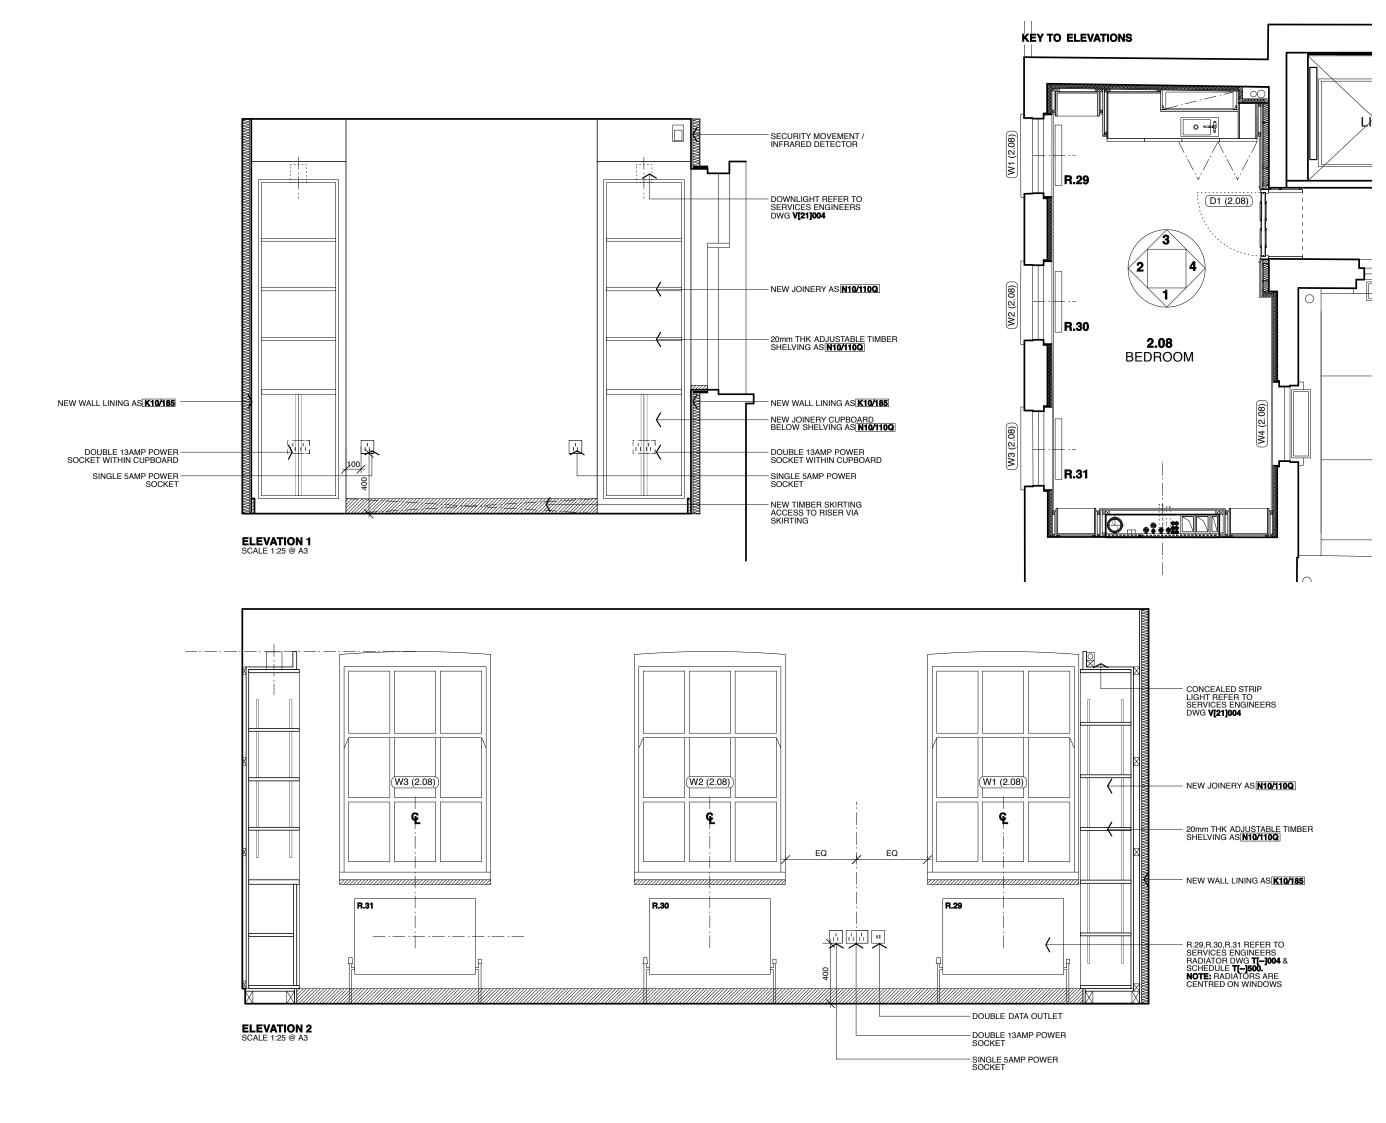

KEY

NEW 100mm SQUARE EDGE SKIRTING

TENDER DO NOT SCALE OFF THIS DRAWING

BURRELL . FOLEY . FISCHER . LLP

5 LINCOLN'S INN FIELDS

PRIVATE CLIENT

5 LINCOLN'S INN FIELDS

INTERNAL ELEVATIONS ROOM 2.08

18.10.10 1:25@A3 SH AJ BFF/1019 AL(42)056.T2

THIS DRAWING IS BASED ON DIMENSIONAL SURVEY INFORMATION PROVIDED BY OTHERS. THE ARCHITECT CANNOT ACCEPT RESPONSIBILITY FOR THE ACCURACY OF THIS SURVEY INFORMATION.

THIS DRAWING SHOULD BE READ IN CONJUNCTION WITH AI RELEVANT DRAWINGS, SPECIFICATIONS, SCHEDULES AND OTHER CONTRACT INFORMATION ISSUED BY THE ARCHITECT, STRUCTURAL ENGINEER, SERVICES ENGINEER AND ANY OTHER CONSULTANT EMPLOYED OR RETAINED BY THE FAMIL OVER IN BESPECT OF THESE WIDNES.

THIS DRAWING REMAINS THE COPYRIGHT OF BURRELL FOLEY FISCHER LLP

KEY

NEW 100mm SQUARE EDGE SKIRTING

2 ISSUED FOR TENDER

TENDER
DO NOT SCALE OFF THIS DRAWING

| BURRELL .            | FOLEY | . FISCHER          | . LLP     |
|----------------------|-------|--------------------|-----------|
| URRELL FOLEY FISCHER |       | ARCHITECTS & URBAN | DESIGNERS |

BURRELL FOLEY FISCHER ARCHITECTS & URBAN DESIGNER
YORK CENTRAL 70-78 YORK WAY N1 9A

WEB www.bff-architects.co.uk

5 LINCOLN'S INN FIELDS

PRIVATE CLIENT

5 LINCOLN'S INN FIELDS

INTERNAL ELEVATIONS ROOM 2.08