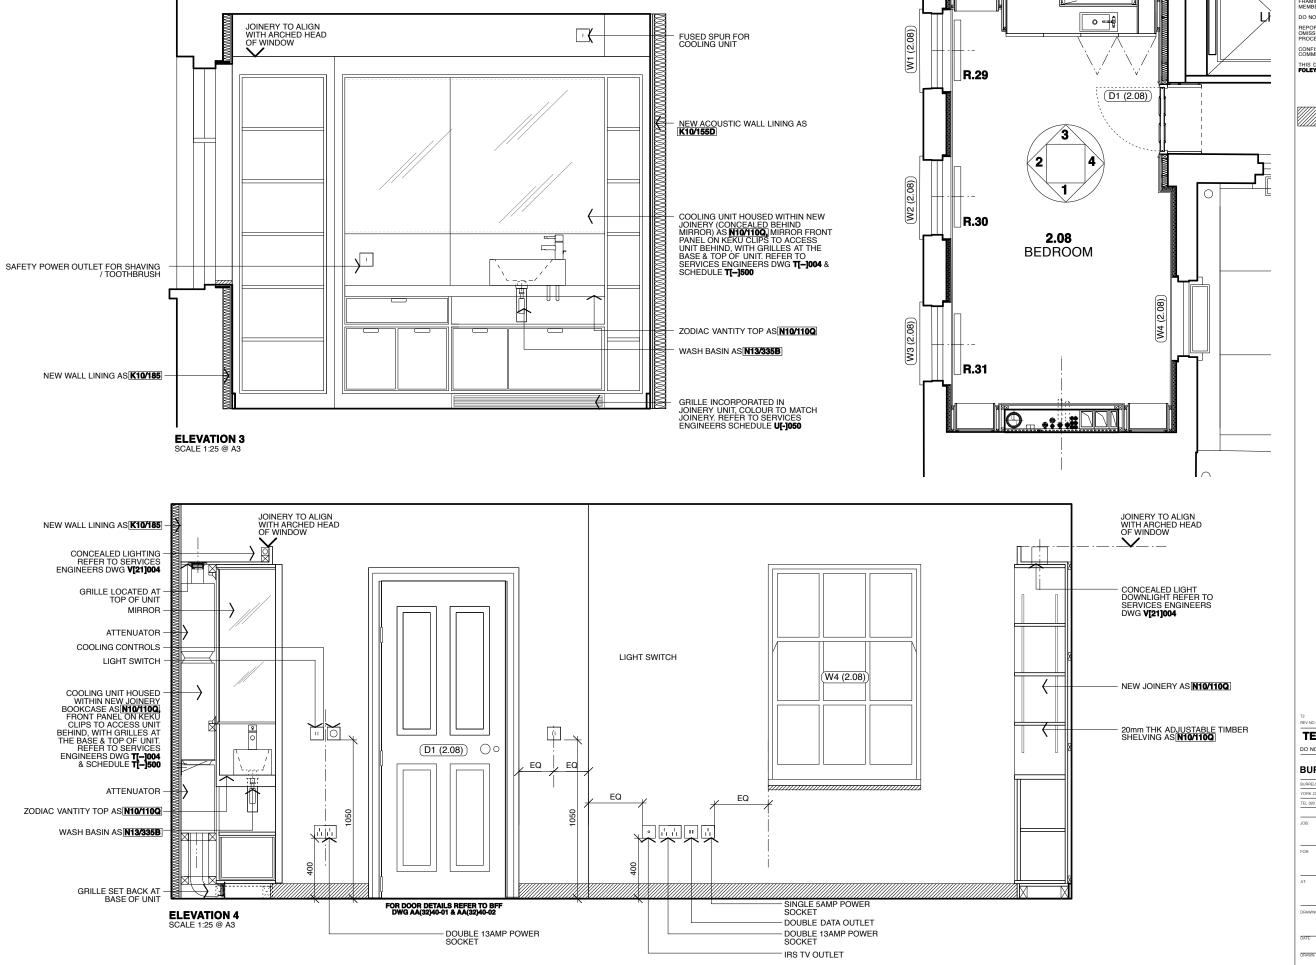

KEY

NEW 100mm SQUARE EDGE SKIRTING

TENDER DO NOT SCALE OFF THIS DRAWING

BURRELL . FOLEY . FISCHER . LLP

5 LINCOLN'S INN FIELDS

PRIVATE CLIENT

5 LINCOLN'S INN FIELDS

INTERNAL ELEVATIONS ROOM 2.08

18.10.10 1:25@A3 SH AJ BFF/1019 AL(42)056.T2

THIS DRAWING IS BASED ON DIMENSIONAL SURVEY INFORMATION PROVIDED BY OTHERS. THE ARCHITECT CANNOT ACCEPT RESPONSIBILITY FOR THE ACCURACY OF THIS SURVEY INFORMATION.

THIS DRAWING SHOULD BE READ IN CONJUNCTION WITH AI RELEVANT DRAWINGS, SPECIFICATIONS, SCHEDULES AND OTHER CONTRACT INFORMATION ISSUED BY THE ARCHITECT, STRUCTURAL ENGINEER, SERVICES ENGINEER AND ANY OTHER CONSULTANT EMPLOYED OR RETAINED BY THE FAMIL OVER IN BESPECT OF THESE WIDNES.

THIS DRAWING REMAINS THE COPYRIGHT OF BURRELL FOLEY FISCHER LLP

KEY

NEW 100mm SQUARE EDGE SKIRTING

2 ISSUED FOR TENDER

TENDER
DO NOT SCALE OFF THIS DRAWING

| BURRELL .            | FOLEY | . FISCHER          | . LLP     |
|----------------------|-------|--------------------|-----------|
| URRELL FOLEY FISCHER |       | ARCHITECTS & URBAN | DESIGNERS |

BURRELL FOLEY FISCHER ARCHITECTS & URBAN DESIGNER
YORK CENTRAL 70-78 YORK WAY N1 9A

WEB www.bff-architects.co.uk

5 LINCOLN'S INN FIELDS

PRIVATE CLIENT

5 LINCOLN'S INN FIELDS

INTERNAL ELEVATIONS ROOM 2.08