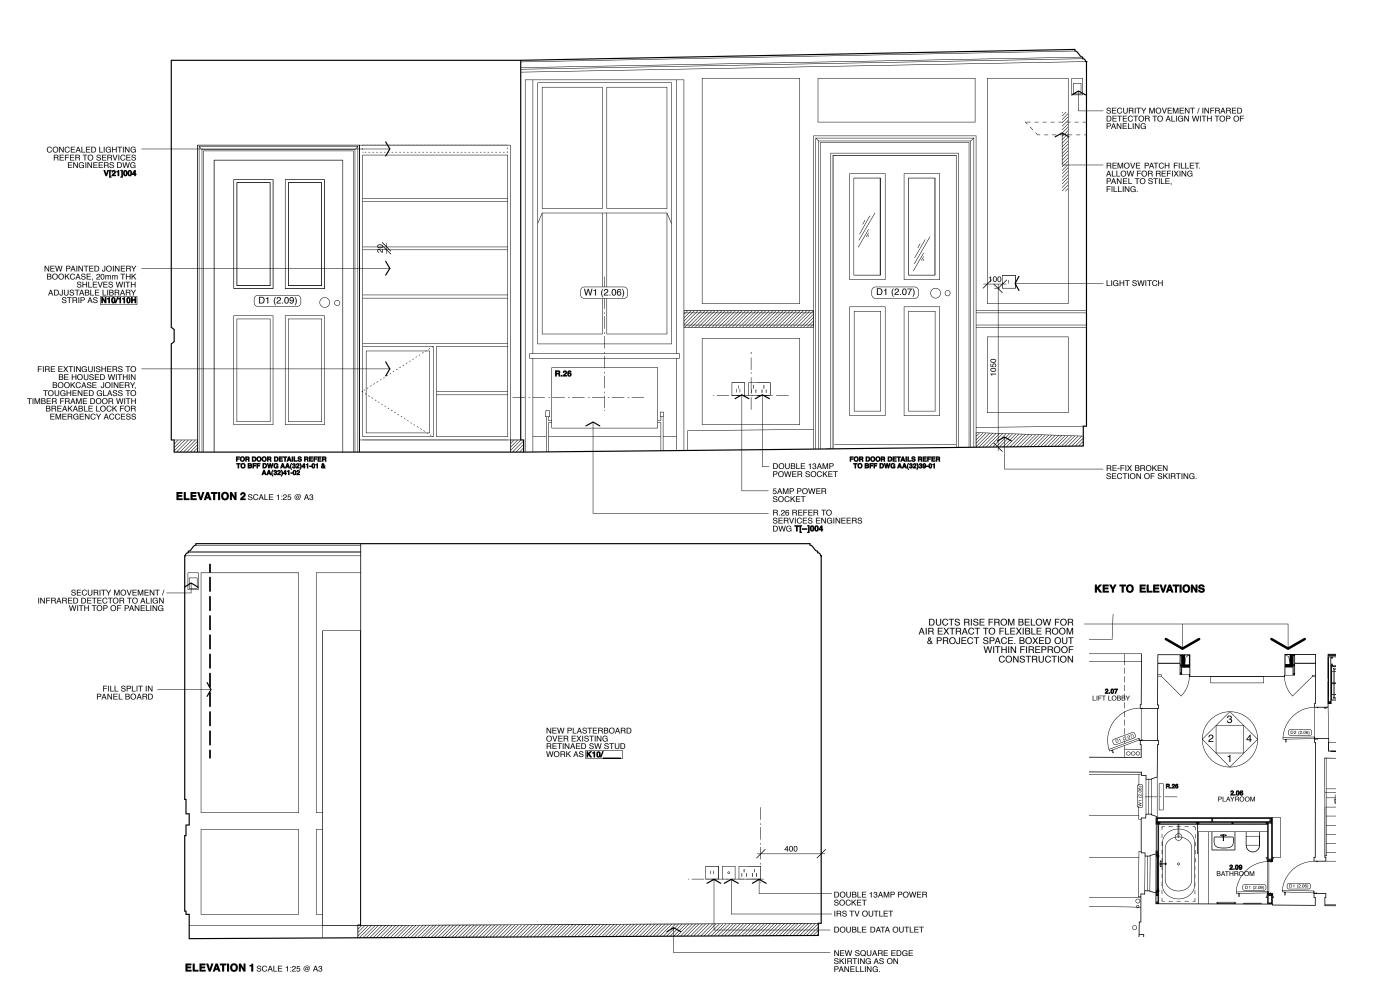

5 LINCOLN'S INN FIELDS

PRIVATE CLIENT

5 LINCOLN'S INN FIELDS

INTERNAL ELEVATIONS ROOM 2.07 (SHEET 1 OF 2)

18.10.10 1.25@A3

DRAWN BF
SH AJ

JOB NO. BFF/1019 DWG NO. AL(42)054.T2

NEW JOINERY AROUND LIFT LOBBY AREA AS N10/110R

○ (D1 (2.07))

FOR DOOR DETAILS REFER TO BFF DWG AA(32)39-01

LIGHT SWITCH - DOUBLE 13AMP POWER SOCKET

THERMOSTAT

TOP SHELF IS FIXED

20mm THK ADJUSTABLE PAINTED TIMBER SHELVES ON LIBRARY STRIP ADJUSTERS

冥

BOTTOM SHELF ALIGNS WITH TOP OF NEW SKIRTING

**ELEVATION 4** 

-2NO. RWP'S BOXED WITHIN SW FRAMING & PLASTERBOARD REFER TO SERVICES ENGINEERS DRAWING S[-]003