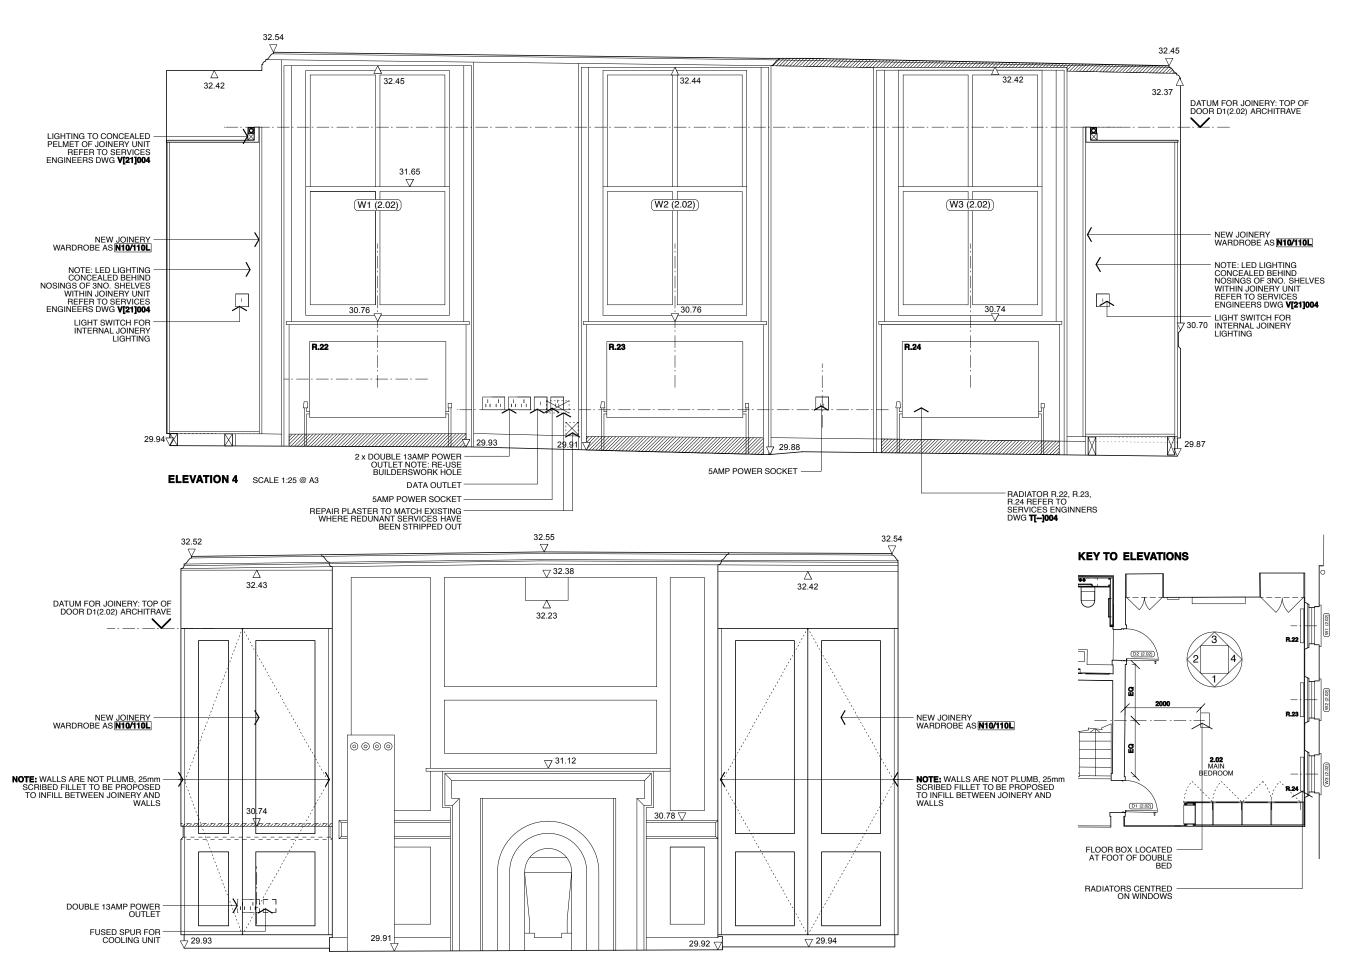

KEY

NEW TIMBER MOULDING SECTION TO MATCH ORIGINAL

NOTE: DATUM TO BE STRUCK WITHIN ROOM FROM WHERE THE EXISTING SOCKET POSITIONS ARE RE-USED, ALL NEW SMALL POWER SOCKETS / FACE PLATES ARE TO ALIGN WITHIN ROOM.

JOB NO.

BFF/1019

SCALE: 1:25@A3

CHECKED BF

AJ

JOB NO.

DWG NO.

AL(42)049.T2