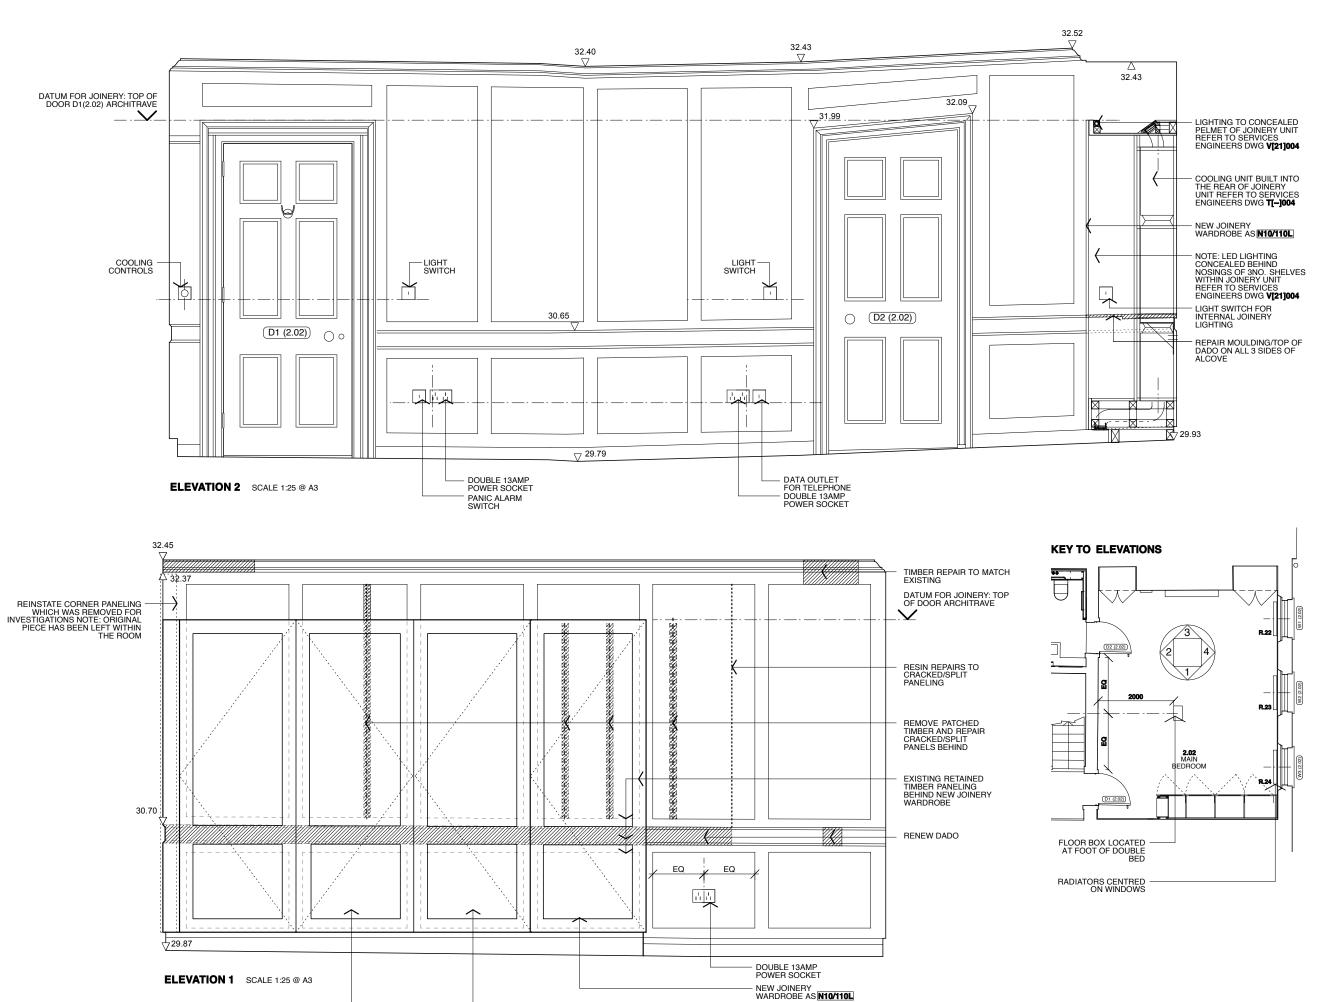

- NOTE: LED LIGHTING CONCEALED BEHIND NOSINGS OF 3NO. SHELVES WITHIN JOINERY WARDROBE, SWITCHES TO BE LOCATED WITHIN UNIT REFER TO SERVICES ENGINEERS DWG V[21]004 THIS DRAWING IS BASED ON DIMENSIONAL SURVEY INFORMATION PROVIDED BY OTHERS. THE ARCHITECT CANNOT ACCEPT RESPONSIBILITY FOR THE ACCURACY OF THIS SURVEY INFORMATION.

### KEY

NEW TIMBER MOULDING SECTION TO MATCH ORIGINAL

NEW PLASTER CORNICE SECTION TO MATCH ORIGINAL

REMOVE TIMBER PATCHES & RESIN REPAIR CRACKED/SPLIT TIMBER PANELING BEHIND

NOTE: DATUM TO BE STRUCK WITHIN ROOM FROM WHERE THE EXISTING SOCKET POSITIONS ARE RE-USED, ALL NEW SMALL POWER SOCKETS / FACE PLATES ARE TO ALIGN WITHIN ROOM.

5 LINCOLN'S INN FIELDS

PRIVATE CLIENT

5 LINCOLN'S INN FIELDS

INTERNAL ELEVATIONS ROOM 2.02 (SHEET 1)

DARWIN BY:
SH
JOB NO.
BFF/1019

SCALE: 1:25@A3

1:25@A3

DWG NO.
AL(42)048.T2