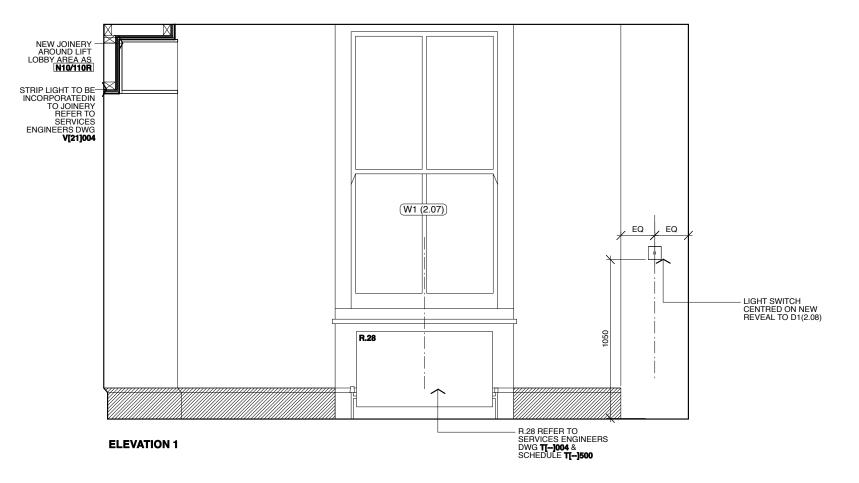

5 LINCOLN'S INN FIELDS

PRIVATE CLIENT

5 LINCOLN'S INN FIELDS

INTERNAL ELEVATIONS ROOM 2.07 (SHEET 1 OF 2)

18.10.10 1.25@A3

DRAWN BF
SH AJ

JOB NO. BFF/1019 DWG NO. AL(42)054.T2

NEW JOINERY AROUND LIFT LOBBY AREA AS N10/110R

○ (D1 (2.07))

FOR DOOR DETAILS REFER TO BFF DWG AA(32)39-01

LIGHT SWITCH - DOUBLE 13AMP POWER SOCKET

THERMOSTAT

TOP SHELF IS FIXED

20mm THK ADJUSTABLE PAINTED TIMBER SHELVES ON LIBRARY STRIP ADJUSTERS

冥

BOTTOM SHELF ALIGNS WITH TOP OF NEW SKIRTING