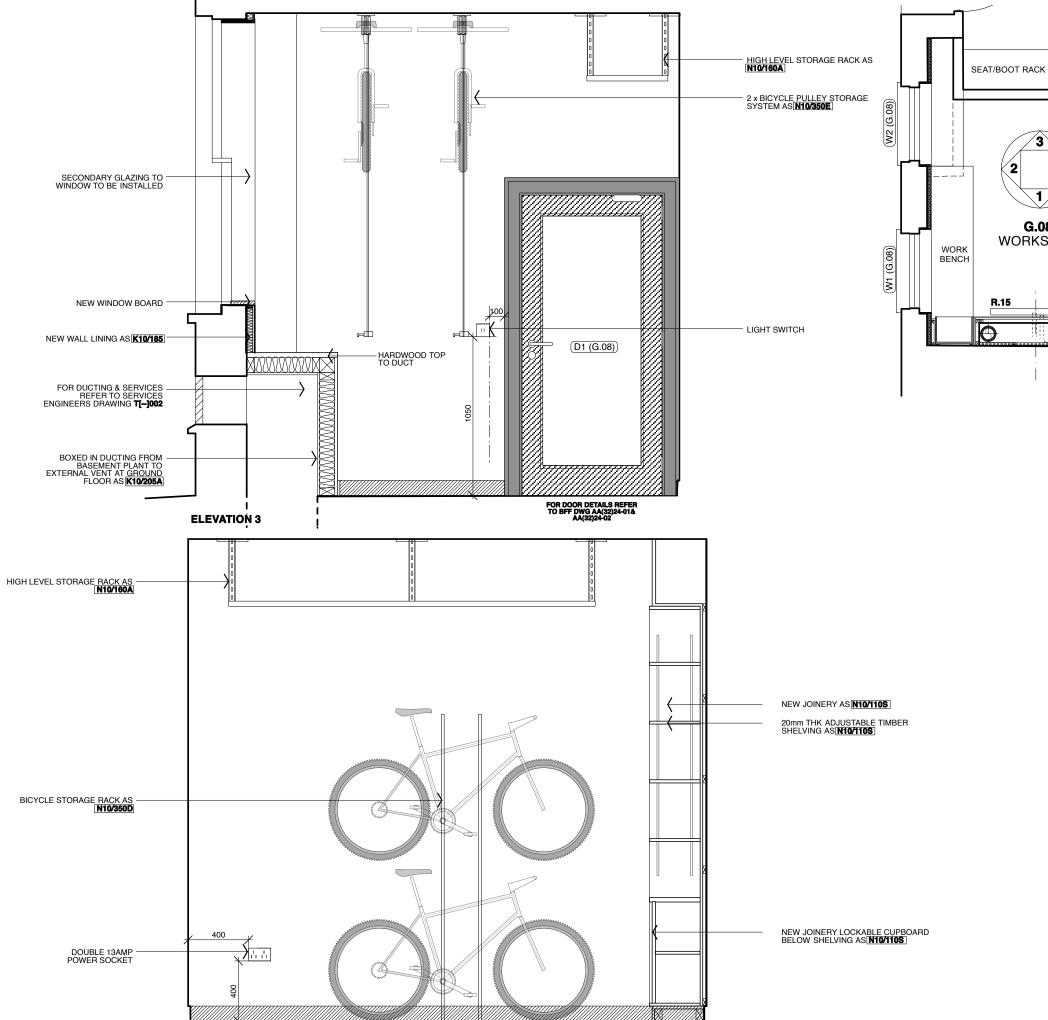

**ELEVATION 4** 

KEY TO ELEVATIONS

THIS DRAWING IS BASED ON DIMENSIONAL SURVEY INFORMATION PROVIDED BY OTHERS. THE ARCHITECT CANNOT ACCEPT RESPONSIBILITY FOR THE ACCURACY OF THIS SURVEY INFORMATION.

THIS ORAVING SHULL BE READ IN CONJUNCTION WITH ALL RELEVANT DRAWINGS, SPECIFICATIONS, SCHEDULES AND OTHER CONTRACT INFORMATION ISSUED BY THE ARCHITECT, STRUCTURAL ENGINEER, SERVICES ENGINEER AND ANY OTHER CONSULTANT EMPLOYED ON RETAINED BY THE EMPLOYER IN RESPECT OF THESE WORKS.

### KEY

NEW 100 x 15 PAINTED SQUARE EDGE TIMBER SKIRTING. SPECIFICATION REFERENCE P20/110A.