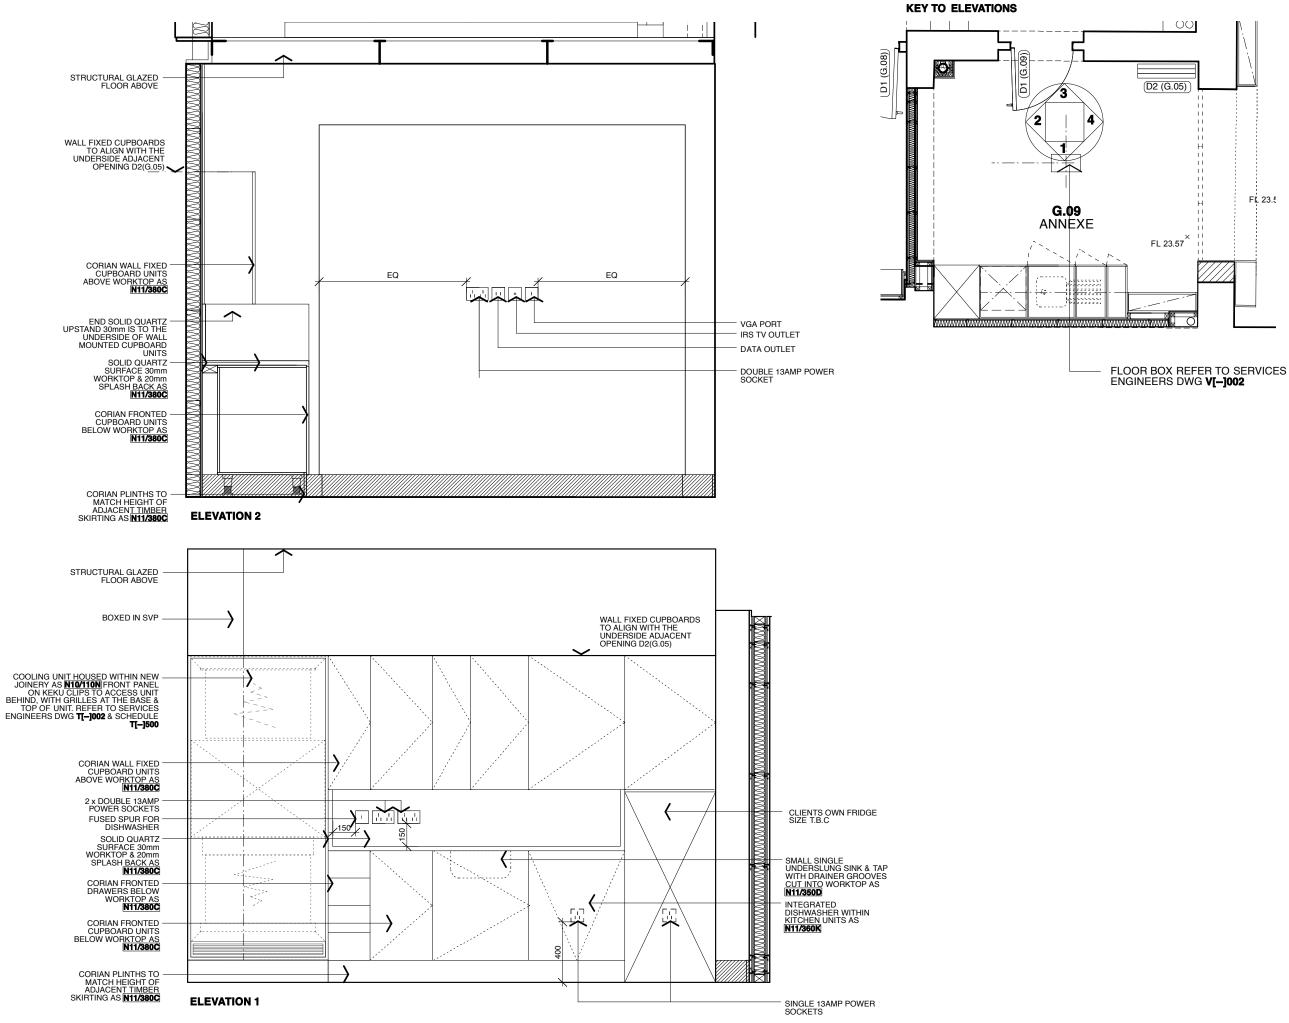

### KEY

NEW 100 x 15 PAINTED SQUARE EDGE TIMBER SKIRTING. SPECIFICATION REFERENCE P20/110A.

NOTE: 2NO. ADDITIONAL POWER SOCKETS TO BE INSTALLED. SEVICES ENGINEERS TO UPDATE SMALL POWER DWG.

| 2      | ISSUED FOR TENDER |
|--------|-------------------|
| EV NO: | REV DETAILS:      |

### KEY

NEW 100 x 15 PAINTED SQUARE EDGE TIMBER SKIRTING. SPECIFICATION REFERENCE P20/110A.