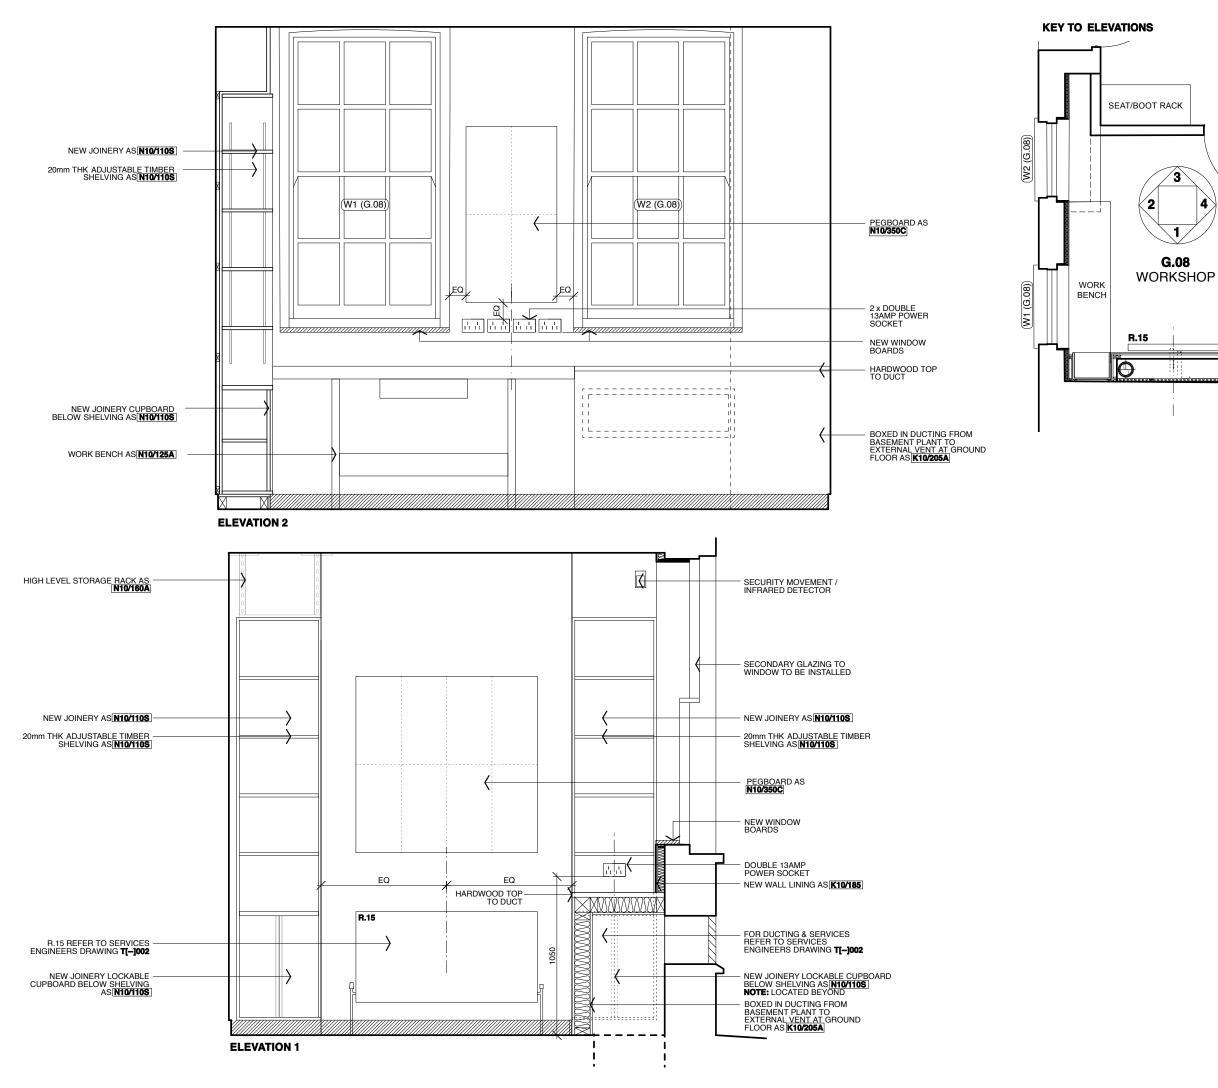

### KEY

NEW 100 x 15 PAINTED SQUARE EDGE TIMBER SKIRTING. SPECIFICATION REFERENCE P20/110A.

NOTE: 2NO. ADDITIONAL POWER SOCKETS TO BE INSTALLED. SEVICES ENGINEERS TO UPDATE SMALL POWER DWG.

| 2      | ISSUED FOR TENDER |
|--------|-------------------|
| EV NO: | REV DETAILS:      |

### KEY

NEW 100 x 15 PAINTED SQUARE EDGE TIMBER SKIRTING. SPECIFICATION REFERENCE P20/110A.