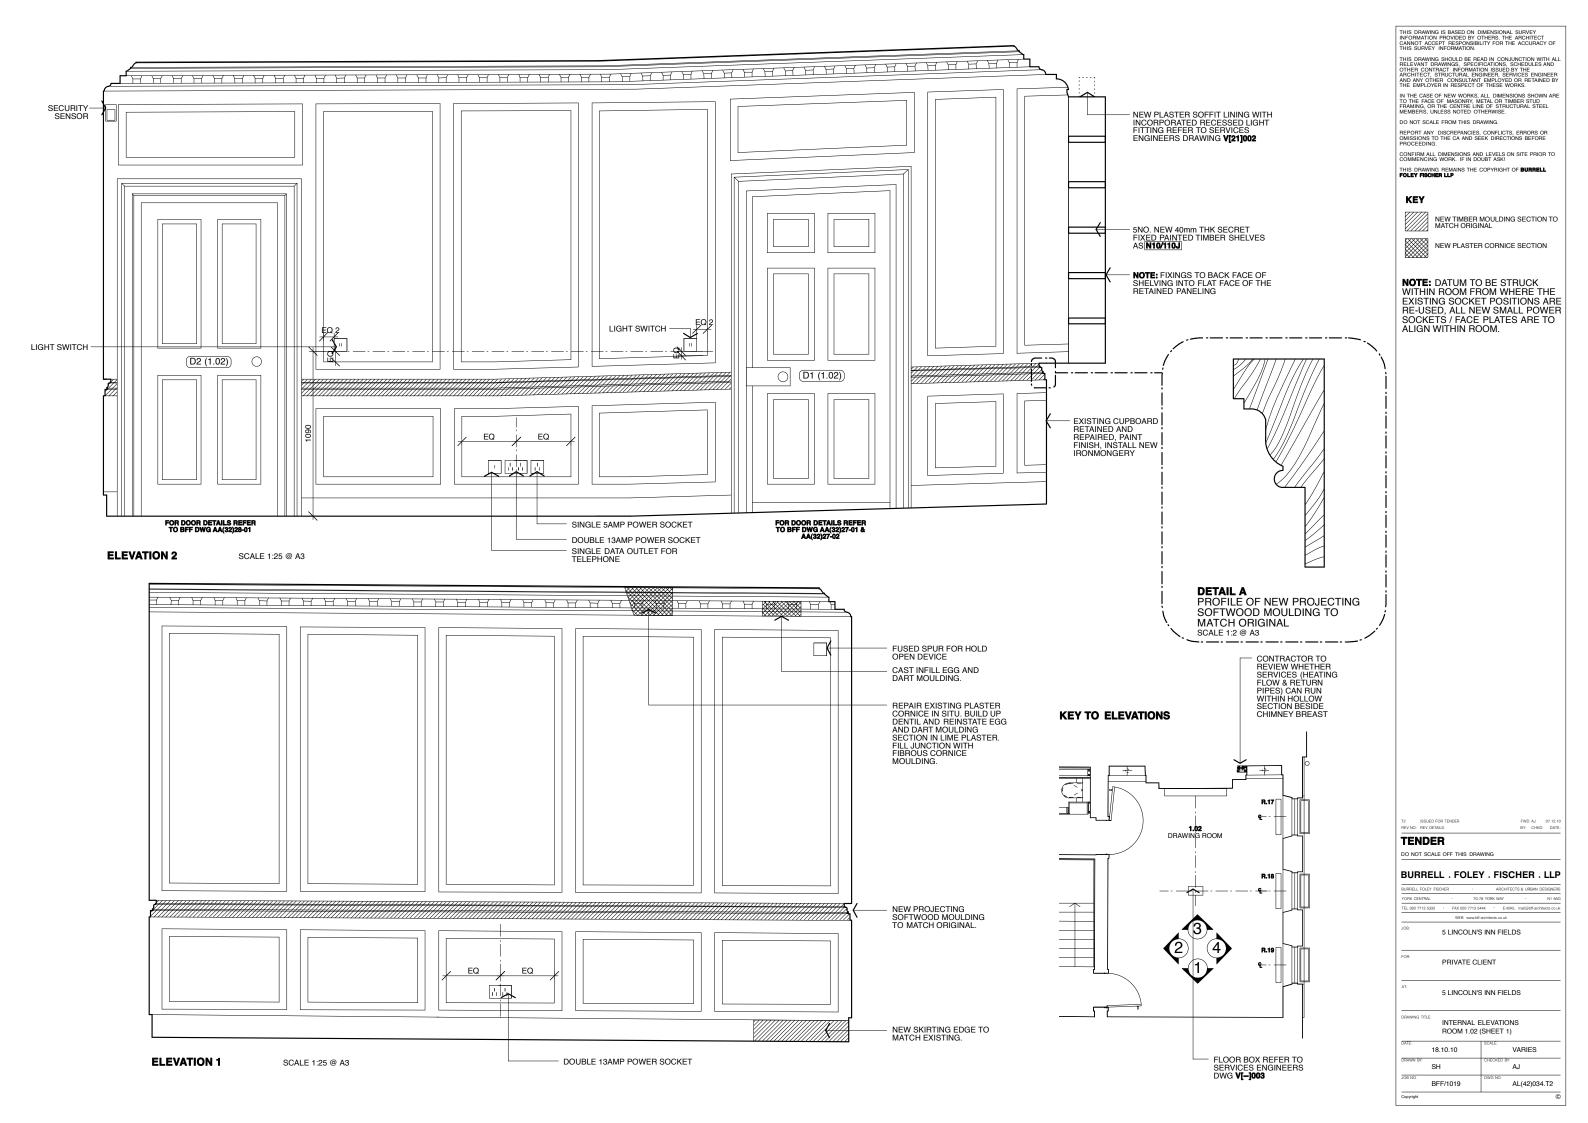

THIS DRAWING IS BASED ON DIMENSIONAL SURVEY INFORMATION PROVIDED BY OTHERS. THE ARCHITECT CANNOT ACCEPT RESPONSIBILITY FOR THE ACCURACY OF THIS SURVEY INFORMATION.

THIS DRAWING SHOULD BE FEAD IN CONJUNCTION WITH ALL FRIEVANT DRAWINGS SPECIFICATIONS, SCHEDUES AND ACHITECT, STRUCTURAL REVINEER, SERVICES ENGINEER AND ANY OTHER CONSULTANT EMPLOYED OR RETAINED BY THE EMPLOYER IN RESPECT OF THESE WORKS.

IN THE CASE OF NEW WORKS, ALL DIMENSIONS SHOWN AR TO THE FACE OF MASONRY, METAL OR TIMBER STUD FRAMING, OR THE CENTRE LINE OF STRUCTURAL STEEL MEMBERS, UNLESS NOTED OTHERWISE.

DO NOT SCALE FROM THIS DRAWING.

REPORT ANY DISCREPANCIES, CONFLICTS, ERRORS OR OMISSIONS TO THE CA AND SEEK DIRECTIONS BEFORE PROCEEDING.

CONFIRM ALL DIMENSIONS AND LEVELS ON SITE PRIOR TO COMMENCING WORK. IF IN DOUBT ASK!

THIS DRAWING REMAINS THE COPYRIGHT OF BURRELL FOLEY FISCHER LLP

### KEY

NEW 100 x 15 PAINTED SQUARE EDGE TIMBER SKIRTING. SPECIFICATION REFERENCE P20/110A.

NOTE: 2NO. ADDITIONAL POWER SOCKETS TO BE INSTALLED. SEVICES ENGINEERS TO UPDATE SMALL POWER DWG.

| 2      | ISSUED FOR TENDER |
|--------|-------------------|
| EV NO: | REV DETAILS:      |