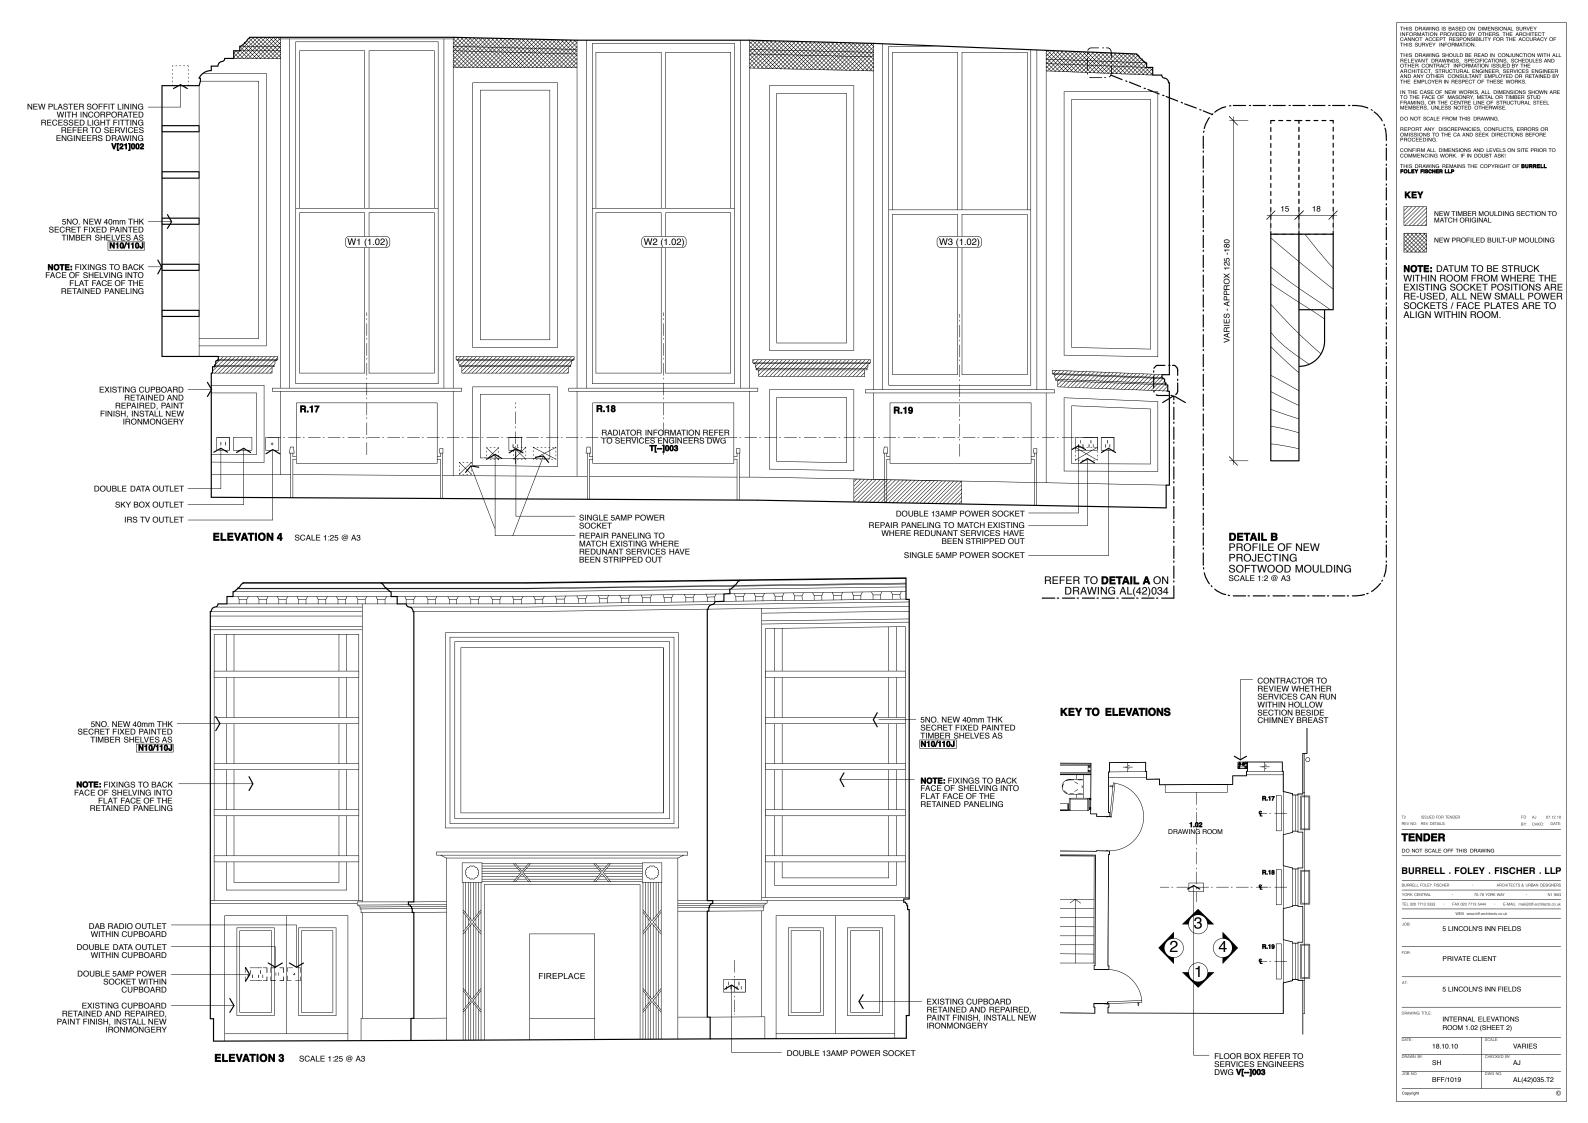

**ELEVATION 4** 

KEY TO ELEVATIONS

THIS DRAWING IS BASED ON DIMENSIONAL SURVEY INFORMATION PROVIDED BY OTHERS. THE ARCHITECT CANNOT ACCEPT RESPONSIBILITY FOR THE ACCURACY OF THIS SURVEY INFORMATION.

THIS ORAVING SHULL BE READ IN CONJUNCTION WITH ALL RELEVANT DRAWINGS, SPECIFICATIONS, SCHEDULES AND OTHER CONTRACT INFORMATION ISSUED BY THE ARCHITECT, STRUCTURAL ENGINEER, SERVICES ENGINEER AND ANY OTHER CONSULTANT EMPLOYED ON RETAINED BY THE EMPLOYER IN RESPECT OF THESE WORKS.

IN THE CASE OF NEW WORKS, ALL DIMENSIONS SHOWN ARE TO THE FACE OF MASONRY, METAL OR TIMBER STUD FRAMING, OR THE CENTRE LINE OF STRUCTURAL STEEL MEMBERS, UNLESS NOTED OTHERWISE.

DO NOT SCALE FROM THIS DRAWING.

REPORT ANY DISCREPANCIES, CONFLICTS, ERRORS OR OMISSIONS TO THE CA AND SEEK DIRECTIONS BEFORE PROCEEDING.

CONFIRM ALL DIMENSIONS AND LEVELS ON SITE PRIOR TO COMMENCING WORK. IF IN DOUBT ASK!

THIS DRAWING REMAINS THE COPYRIGHT OF BURRELL FOLEY FISCHER LLP

### KEY

NEW 100 x 15 PAINTED SQUARE EDGE TIMBER SKIRTING. SPECIFICATION REFERENCE P20/110A.