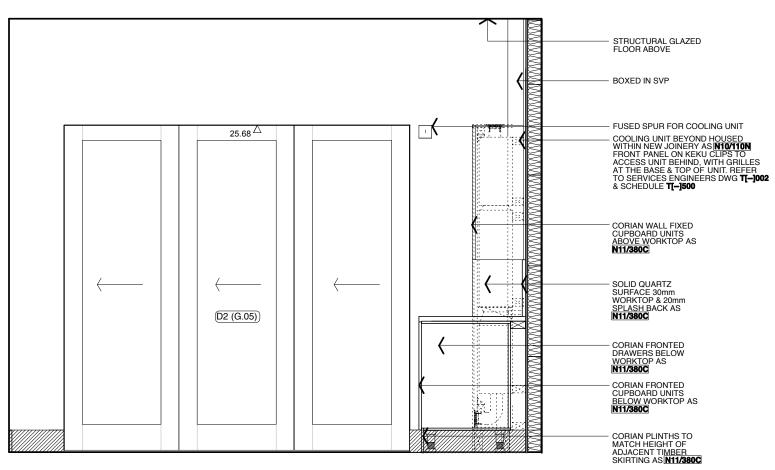

### KEY

NEW 100 x 15 PAINTED SQUARE EDGE TIMBER SKIRTING. SPECIFICATION REFERENCE P20/110A.

## KEY

NEW TIMBER MOULDING SECTION TO MATCH ORIGINAL

| T2 ISSUED FOR TENDER<br>REV NO: REV DETAILS: |                     | FD<br>BY:     |              | 7.12.10<br>DATE: |  |
|----------------------------------------------|---------------------|---------------|--------------|------------------|--|
| TENDER                                       |                     |               |              |                  |  |
| DO NOT SCALE OFF THIS                        | S DRAWING           |               |              |                  |  |
|                                              |                     |               |              |                  |  |
| BURRELL . FC                                 | DLEY . F            | ISCHE         | R.L          | LP.              |  |
| BURRELL FOLEY FISCHER                        | • A                 | RCHITECTS & U | RBAN DESI    | GNERS            |  |
| YORK CENTRAL                                 | 70-78 YORK W        | AY .          |              | N1 9AG           |  |
| TEL 020 7713 5333 · FAX 02                   | 0 7713 5444 .       | E-MAIL mail@  | bff-architec | .s.co.uk         |  |
| WEB                                          | www.bff-architects. | co.uk         |              |                  |  |
| JOB: 5 LINCO                                 | OLN'S INN I         | FIELDS        |              |                  |  |
|                                              |                     |               |              |                  |  |
| FOR:                                         |                     |               |              |                  |  |
| PRIVATE CLIENT                               |                     |               |              |                  |  |
|                                              |                     |               |              |                  |  |
| AT:<br>5 LINCOL N'S INN FIELDS               |                     |               |              |                  |  |
| 5 EINCOLIN 3 ININ FIELDS                     |                     |               |              |                  |  |
|                                              |                     |               |              |                  |  |
| DRAWING TITLE:                               |                     |               |              |                  |  |
| ROOM G.09 (SHEET 1)                          |                     |               |              |                  |  |
| DATE:                                        | SCALE:              |               |              |                  |  |
| 18.10.10                                     |                     | 1:250         | @A3          |                  |  |
| DRAWN BY:<br>SH                              | CHECK               | AJ            |              | _                |  |
| JOB NO.                                      | DWG N               |               |              | —                |  |
| BFF/1019                                     |                     | AL(4          | 2)032.1      | 2                |  |