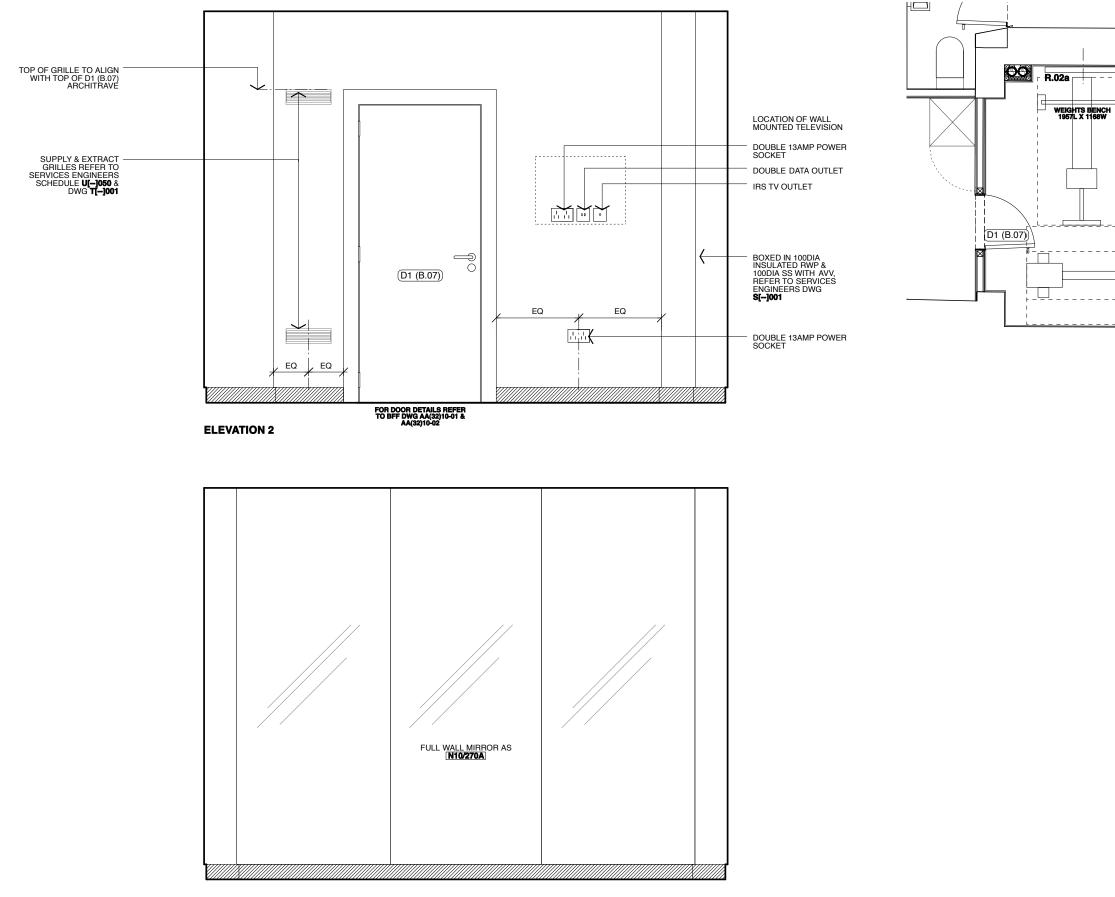

### KEY

NEW 100 x 15 PAINTED SQUARE EDGE TIMBER SKIRTING. SPECIFICATION REFERENCE P20/110A.