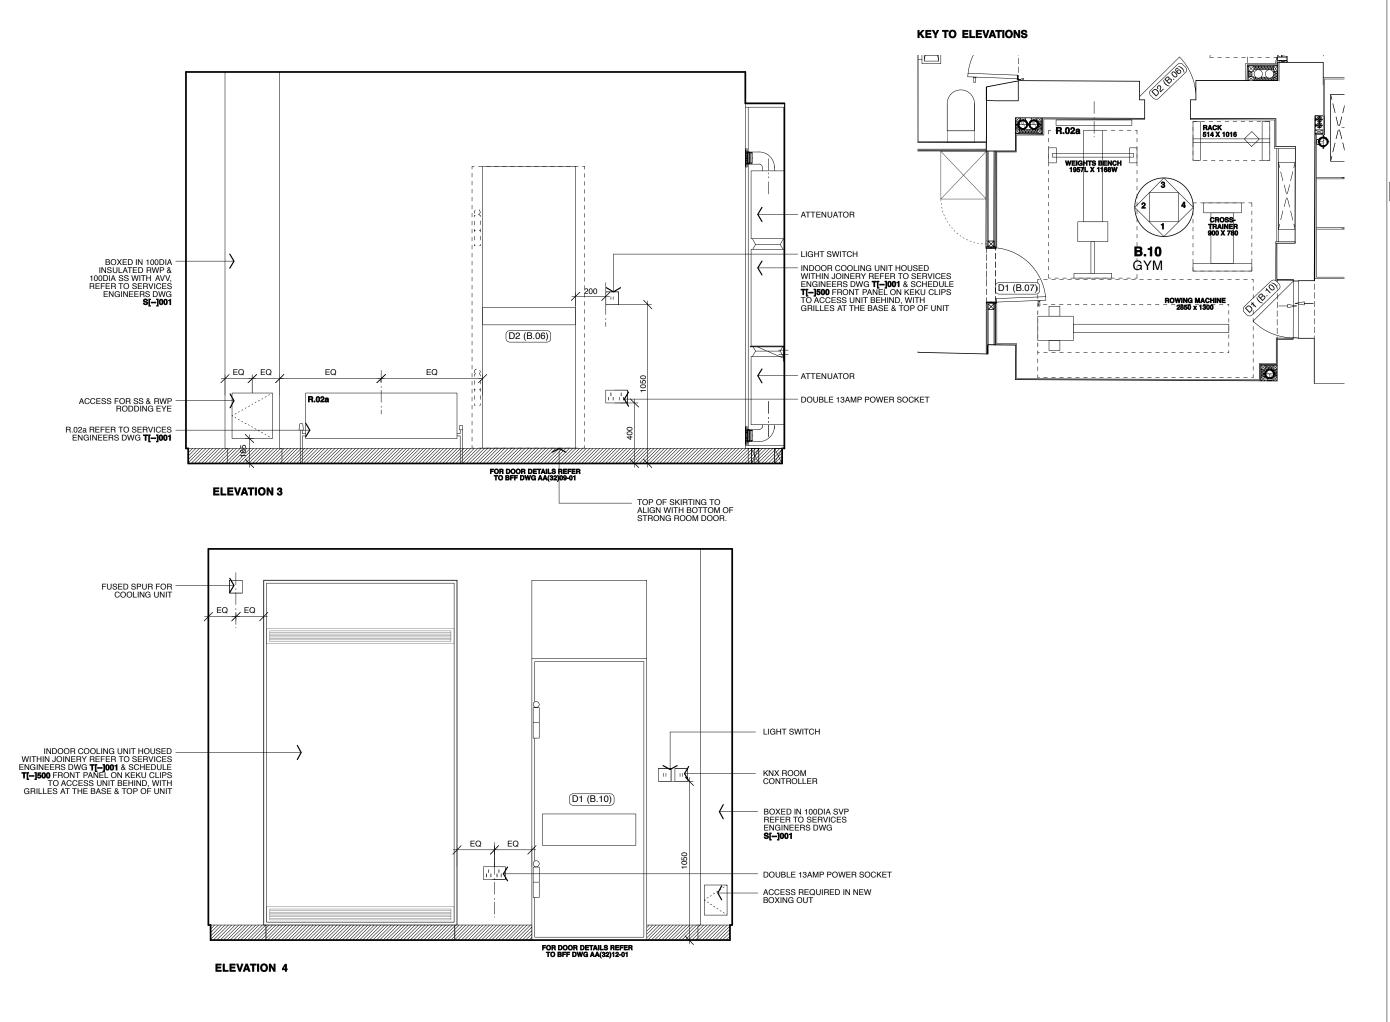

### KEY

NEW 100 x 15 PAINTED SQUARE EDGE TIMBER SKIRTING. SPECIFICATION REFERENCE P20/110A.