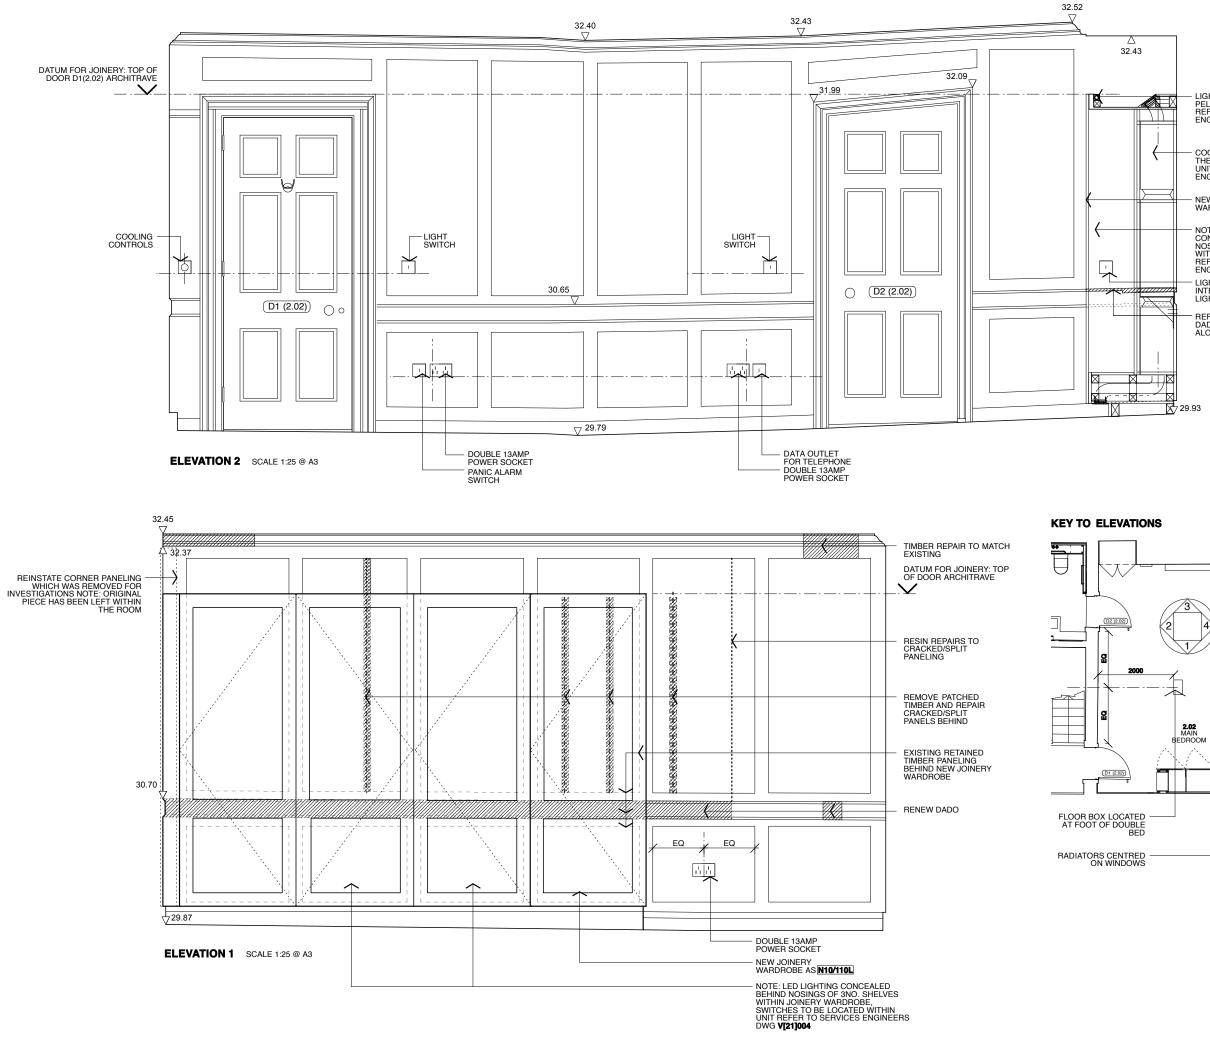

LIGHTING TO CONCEALED PELMET OF JOINERY UNIT REFER TO SERVICES ENGINEERS DWG **V[21]004** 

COOLING UNIT BUILT INTO THE REAR OF JOINERY UNIT REFER TO SERVICES ENGINEERS DWG **T[-]004** 

NEW JOINERY Wardrobe as **N10/110L** 

NOTE: LED LIGHTING CONCEALED BEHIND NOSINGS OF 3NO. SHELVES WITHIN JOINERY UNIT REFER TO SERVICES ENGINEERS DWG **V[21]004** 

LIGHT SWITCH FOR INTERNAL JOINERY LIGHTING

REPAIR MOULDING/TOP OF DADO ON ALL 3 SIDES OF ALCOVE

## KEY

| 0 |
|---|
|   |

NEW PLASTER CORNICE SECTION TO MATCH ORIGINAL

REMOVE TIMBER PATCHES & RESIN REPAIR CRACKED/SPLIT TIMBER PANELING BEHIND

NOTE: DATUM TO BE STRUCK WITHIN ROOM FROM WHERE THE EXISTING SOCKET POSITIONS ARE RE-USED, ALL NEW SMALL POWER SOCKETS / FACE PLATES ARE TO ALIGN WITHIN ROOM.