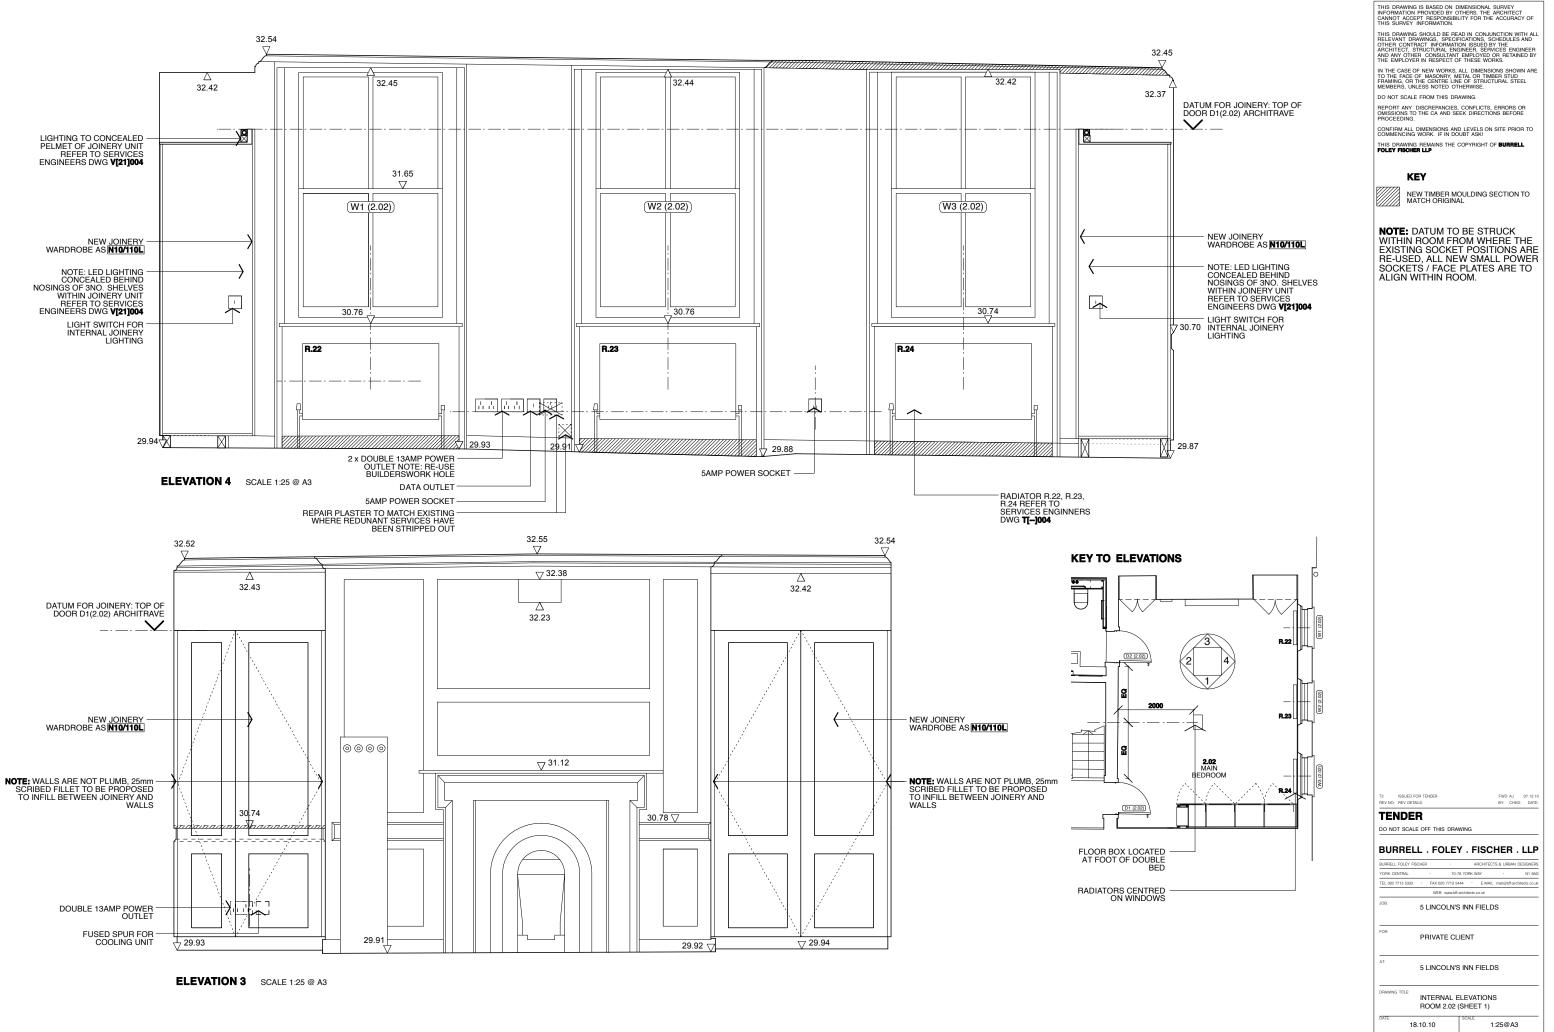

R22 MAIN BEDROOM R24 MAIN MAIN R24 MAIN MAINA THIS DRAWING IS BASED ON DIMENSIONAL SURVEY INFORMATION PROVIDED BY OTHERS. THE ARCHITECT CANNOT ACCEPT RESPONSIBILITY FOR THE ACCURACY OF THIS SURVEY INFORMATION.

## KEY

| 0 |
|---|
|   |

NEW PLASTER CORNICE SECTION TO MATCH ORIGINAL

REMOVE TIMBER PATCHES & RESIN REPAIR CRACKED/SPLIT TIMBER PANELING BEHIND

NOTE: DATUM TO BE STRUCK WITHIN ROOM FROM WHERE THE EXISTING SOCKET POSITIONS ARE RE-USED, ALL NEW SMALL POWER SOCKETS / FACE PLATES ARE TO ALIGN WITHIN ROOM.