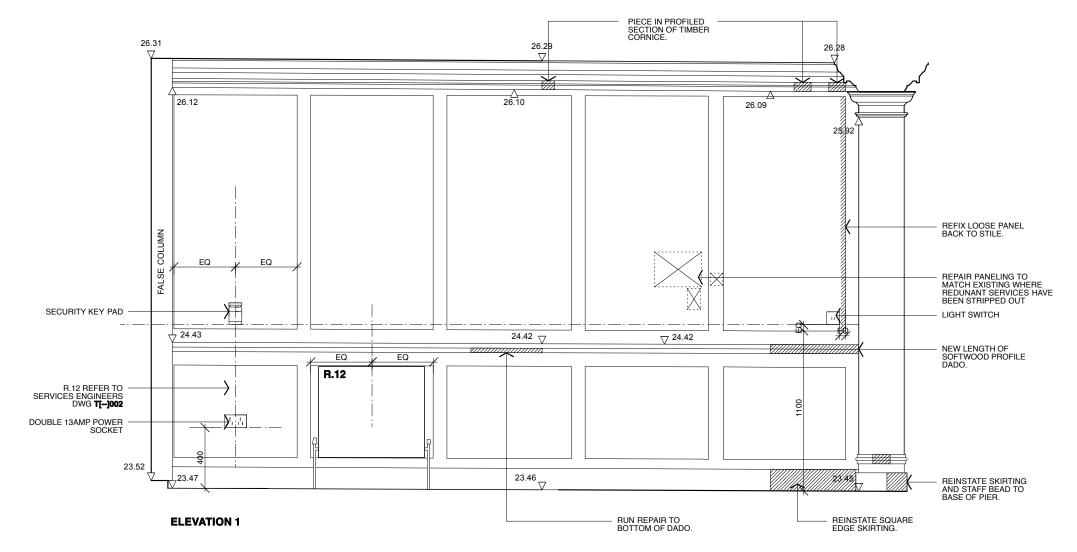

THIS DRAWING REMAINS THE COPYRIGHT OF BURRELL FOLEY RISCHER ILP

KEY

SHADED AREA INDICATES NEW / REPLACEMENT TIMBER SECTION OF REPAIR

NOTE: DATUM TO BE STRUCK WITHIN ROOM. ALL NEW SMALL POWER SOCKETS / FACE PLATES ARE TO ALIGN WITHIN ROOM.