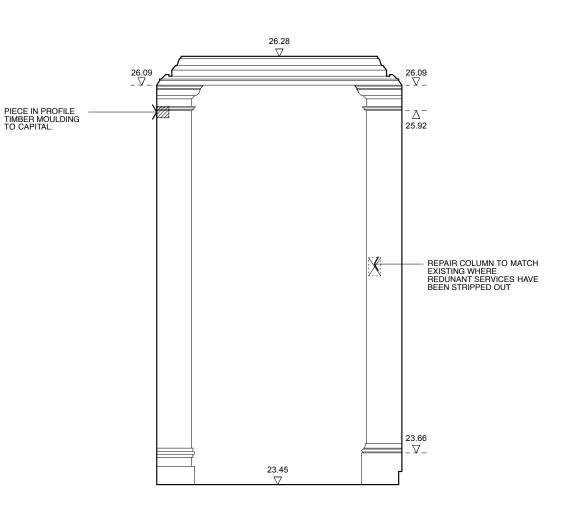

## KEY

SHADED AREA INDICATES NEW / REPLACEMENT TIMBER SECTION OR REPAIR.

NOTE: DATUM TO BE STRUCK WITHIN ROOM. ALL NEW SMALL POWER SOCKETS / FACE PLATES ARE TO ALIGN WITHIN ROOM.

TENDER DO NOT SCALE OFF THIS DRA