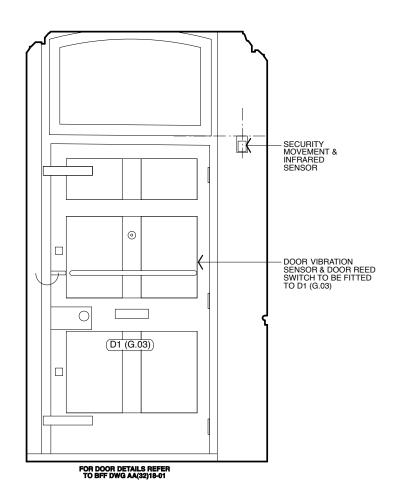

## KEY

SHADED AREA INDICATES NEW / REPLACEMENT TIMBER SECTION OR REPAIR.

NOTE: DATUM TO BE STRUCK WITHIN ROOM. ALL NEW SMALL POWER SOCKETS / FACE PLATES ARE TO ALIGN WITHIN ROOM.

TENDER DO NOT SCALE OFF THIS DRA

THIS DRAWING REMAINS THE COPYRIGHT OF BURRELL FOLEY RISCHER ILP

KEY

SHADED AREA INDICATES NEW / REPLACEMENT TIMBER SECTION OF REPAIR

NOTE: DATUM TO BE STRUCK WITHIN ROOM. ALL NEW SMALL POWER SOCKETS / FACE PLATES ARE TO ALIGN WITHIN ROOM.