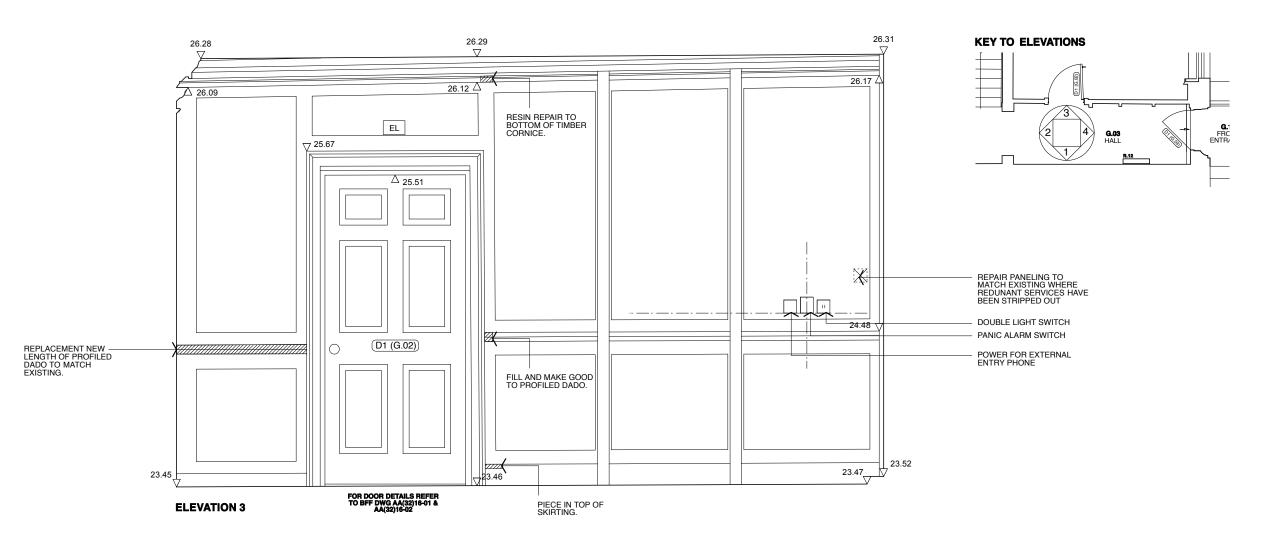

5 LINCOLN'S INN FIELDS

PRIVATE CLIENT

5 LINCOLN'S INN FIELDS

INTERNAL ELEVATIONS ROOM G.03 (SHEET 1) 18.10.10 1:25@A3

SH AJ BFF/1019 AL(42)021.T2

**ELEVATION 4** 

THIS DRAWING IS BASED ON DIMENSIONAL SURVEY INFORMATION PROVIDED BY OTHERS. THE ARCHITECT CANNOT ACCEPT RESPONSIBILITY FOR THE ACCURACY OF THIS SURVEY INFORMATION.