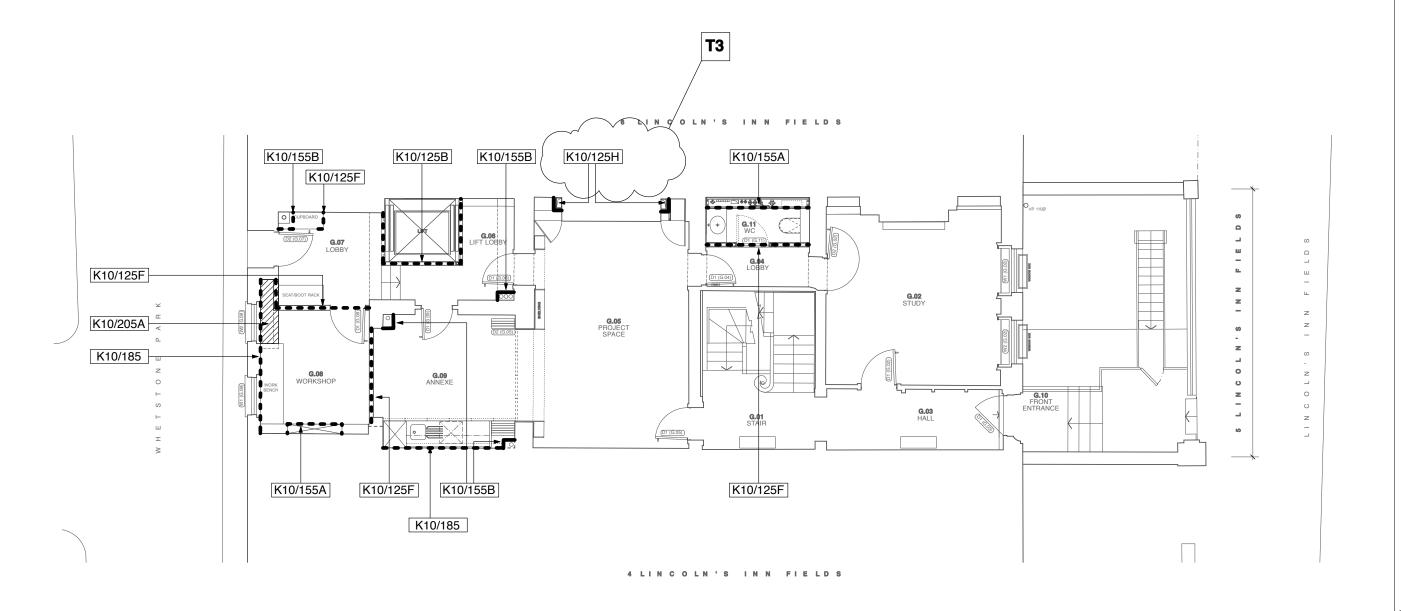

## **KEY**

••••• DRY LINING AS SPECIFICATION K10

DRY LINING TO TIMBER STUDS AS K10/205A

NOTES:

 $\otimes$ 

FOR REPAIRS TO EXISTING PLASTERED WALLS REFER TO INTERNAL ELEVATION DRAWINGS

FOR DRY LINING & PLASTER WORKS TO CEILING REFER TO CEILING PLANS (AL(45)SERIES DRAWINGS)

HIS DRAWING IS BASED ON DIMENSIONAL SURVEY NFORMATION PROVIDED BY OTHERS. THE ARCHITECT CANNOT ACCEPT RESPONSIBILITY FOR THE ACCURACY ( HIS SURVEY INFORMATION.

THIS DRAWING SHOULD BE READ IN CONJUNCTION WITH ALL RELEVANT DRAWINGS. SPECIFICATIONS, SCHEDULES AND OTHER CONTRACT INFORMATION ISSUED BY THE ARCHITECT, STRUCTURAL ENGINEER, SERVICES ENGINEER AND ANY OTHER CONSULTANT EMPLOYED OR RETAINED BY THE EMPLOYER IN RESPECT OF THESE WORKS.

IN THE CASE OF NEW WORKS, ALL DIMENSIONS SHOW!
ARE TO THE FACE OF MASON, PLATE OR TIMBER ST.
FRAMING, OR THE CENTRE LINE OF STRUCTURAL STEE
MEMBERS LINI FESS NOTED OTHERWISE

REPORT ANY DISCREPANCIES, CONFLICTS, ERRORS OR OMISSIONS TO THE CA AND SEEK DIRECTIONS BEFORE PROCEEDING.

 $\otimes$ 

 $\otimes$ 

CONFIRM ALL DIMENSIONS AND LEVELS ON SITE PRIOR TO COMMENCING WORK. IF IN DOUBT ASK!

THIS DRAWING REMAINS THE COPYRIGHT OF BURRELI FOLEY FISCHER LLP

3 ISSUED FOR TENDER. RE CHANGED IN G.05 2 ISSUED FOR TENDER