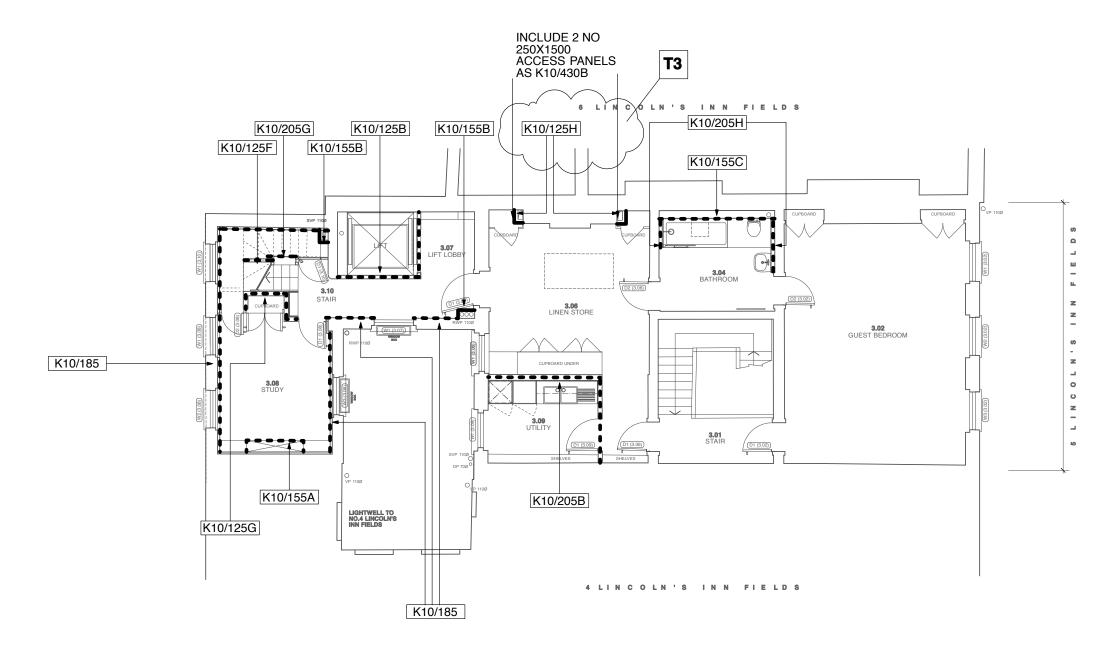

**KEY** 

••••• DRY LINING AS SPECIFICATION K10

⊗
NOTES:

FOR REPAIRS TO EXISTING PLASTERED WALLS REFER TO INTERNAL ELEVATION DRAWINGS

FOR DRY LINING & PLASTER WORKS TO CEILING REFER TO CEILING PLANS (AL(45)SERIES DRAWINGS)

## **KEY**

••••• DRY LINING AS SPECIFICATION K10

DRY LINING TO TIMBER STUDS AS K10/205A

NOTES:

 $\otimes$ 

FOR REPAIRS TO EXISTING PLASTERED WALLS REFER TO INTERNAL ELEVATION DRAWINGS

FOR DRY LINING & PLASTER WORKS TO CEILING REFER TO CEILING PLANS (AL(45)SERIES DRAWINGS)