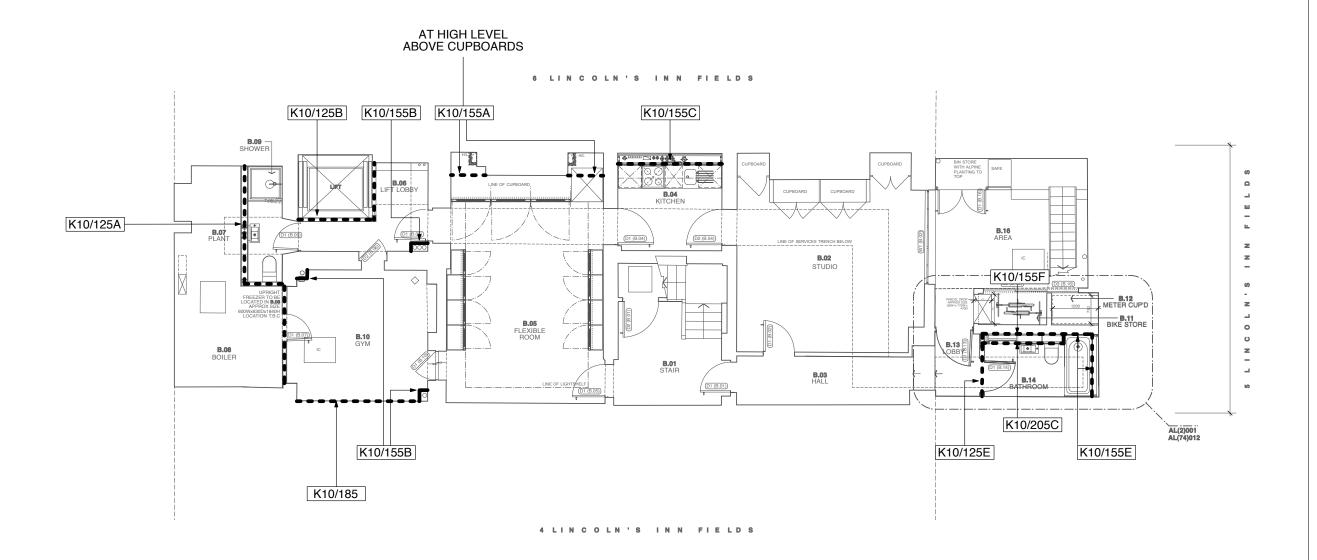

**KEY** 

••••• DRY LINING AS SPECIFICATION K10

⊗
NOTES:

FOR REPAIRS TO EXISTING PLASTERED WALLS REFER TO INTERNAL ELEVATION DRAWINGS

FOR DRY LINING & PLASTER WORKS TO CEILING REFER TO CEILING PLANS (AL(45)SERIES DRAWINGS)

THIS DRAWING IS BASED ON DIMENSIONAL SURVEY NFORMATION PROVIDED BY OTHERS. THE ARCHITECT CANNOT ACCEPT RESPONSIBILITY FOR THE ACCURACY ( THIS SURVEY INFORMATION.

THIS DRAWING SHOULD BE FEAD IN CONJUNCTION WITH ALL RIELEWANT DRAWINGS. SPECIFICATIONS SCHEDULES AND OTHER CONTRACT INFORMATION ISSUED BY THE ARCHITECT, STRUCTURAL ENGINEER, SERVICES ENGINEER AND ANY OTHER CONSULTANT EMPLOYED OR RETAINED BY THE EMPLOYER IN RESPECT OF THESE WORKS.

BY THE EMPLOYER IN RESPECT OF THESE WORKS.

N THE CASE OF NEW WORKS, ALL DIMENSIONS SHOWN

RE TO THE FACE OF MASONRY, METAL OR TIMBER STUE

FRAMING, OR THE CENTRE LINE OF STRUCTURAL STEEL

AGMREDS IN ILESS NOTED ONLEDING

DO NOT SCALE FROM THIS DRAWING.

REPORT ANY DISCREPANCIES, CONFLICTS, ERRORS OR OMISSIONS TO THE CA AND SEEK DIRECTIONS BEFORE PROCEEDING.

 $\otimes$ 

 $\otimes$ 

CONFIRM ALL DIMENSIONS AND LEVELS ON SITE PRIOR TO COMMENCING WORK. IF IN DOUBT ASK!