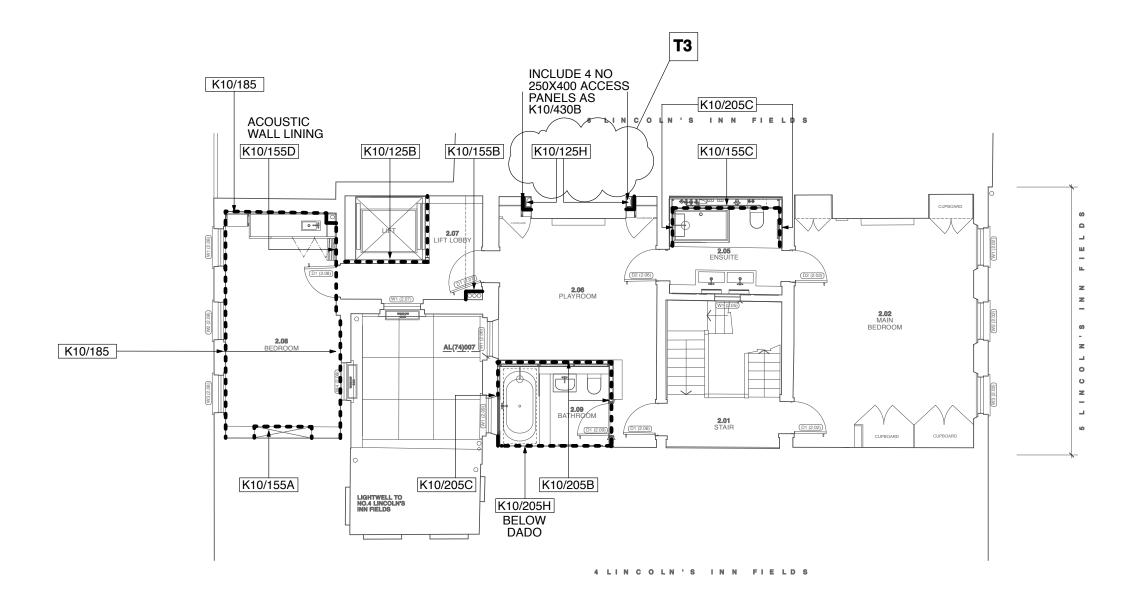

## **KEY**

••••• DRY LINING AS SPECIFICATION K10

NOTES:

FOR REPAIRS TO EXISTING PLASTERED WALLS REFER TO INTERNAL ELEVATION DRAWINGS

FOR DRY LINING & PLASTER WORKS TO CEILING REFER TO CEILING PLANS (AL(45)SERIES DRAWINGS)

HIS DHAWING IS BASED ON DIMENSIONAL SURVEY NFORMATION PROVIDED BY OTHERS. THE ARCHITECT JANNOT ACCEPT RESPONSIBILITY FOR THE ACCURACY OF THIS SURVEY INFORMATION.

THIS DRAWING SHOULD BE READ IN CONJUNCTION WITH ALL RELEAST DRAWINGS, SPECIFICATIONS, SCHEDILISS AND OTHER CONTRACT INFORMATION ISSUED BY THE ARCHITECT, STRUCTURAL REGISTER, SERVICES ENGINEER AND ANY OTHER CONSULTANT EMPLOYED OR RETAINED BY THE EMPLOYER IN RESPECT OF THESE WORKS.

IN THE CASE OF NEW WORKS, ALL DIMENSIONS SHOWN ARE TO THE FACE OF MASONRY, METAL OR TIMBER STL FRAMING, OR THE CENTRE LINE OF STRUCTURAL STEEL MEMBERS, UNLESS NOTED OTHERWISE.

 $\otimes$ 

 $\otimes$ 

REPORT ANY DISCREPANCIES, CONFLICTS, ERRORS OR OMISSIONS TO THE CA AND SEEK DIRECTIONS BEFORE PROCEEDING.

DO NOT SCALE FROM THIS DRAWING.

CONFIRM ALL DIMENSIONS AND LEVELS ON SITE PRIOR TO COMMENCING WORK. IF IN DOUBT ASK!

HIS DRAWING REMAINS THE COPYRIGHT OF BURNI OLEY FISCHER LLP