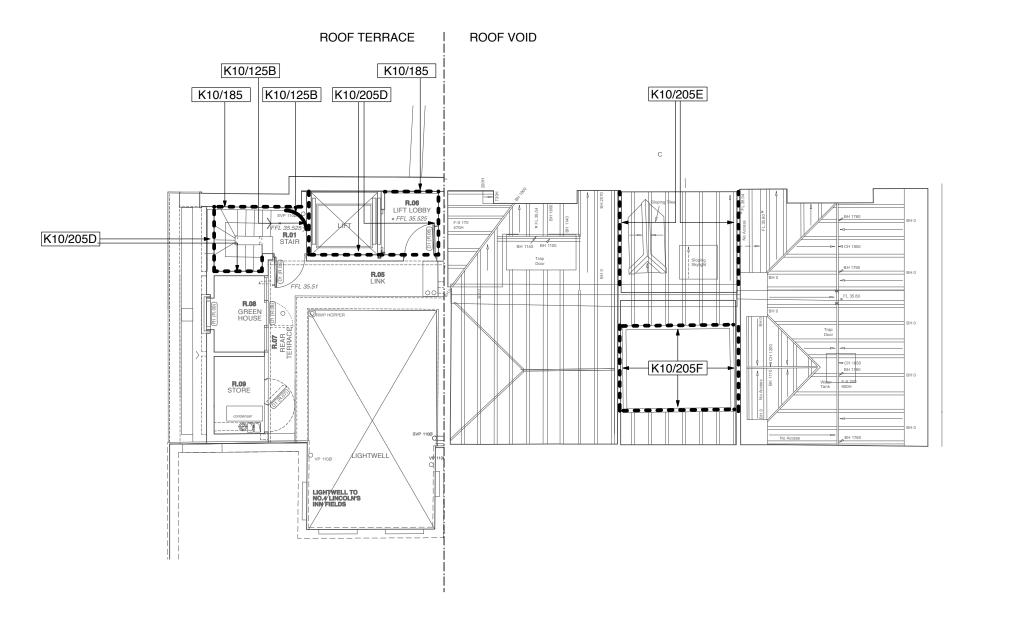

## **KEY**

••••• DRY LINING AS SPECIFICATION K10

## NOTES:

FOR REPAIRS TO EXISTING PLASTERED WALLS REFER TO INTERNAL ELEVATION DRAWINGS

FOR DRY LINING & PLASTER WORKS TO CEILING REFER TO CEILING PLANS (AL(45)SERIES DRAWINGS)

THIS DRAWING IS BASED ON DIMENSIONAL SURVEY INFORMATION PROVIDED BY OTHERS. THE ARCHITECT CANNOT ACCEPT RESPONSIBILITY FOR THE ACCURACY OF THIS SURVEY INFORMATION.

5 LINCOLNS INN FIELDS LONDON WC2

BFF/1019

ROOF TERRACE & VOID DRYLINING & PLASTER FINISHES

AL(42)206.T2