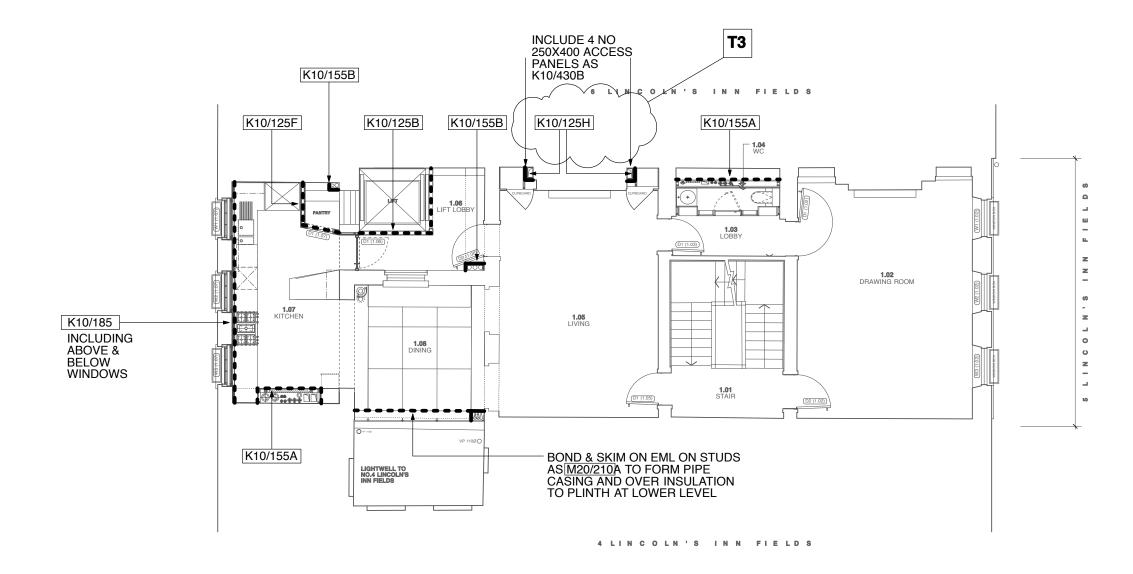

# KEY

••••• DRY LINING AS SPECIFICATION K10

⊗ NOTES:

FOR REPAIRS TO EXISTING PLASTERED WALLS REFER TO INTERNAL ELEVATION DRAWINGS

FOR DRY LINING & PLASTER WORKS TO CEILING REFER TO CEILING PLANS (AL(45)SERIES DRAWINGS)

'HIS DRAWING IS BASED ON DIMENSIONAL SURVEY NFORMATION PROVIDED BY OTHERS. THE ARCHITECT JANNOT ACCEPT RESPONSIBILITY FOR THE ACCURACY ( 'HIS SURVEY INFORMATION.

THIS DRAWING SHOULD BE READ IN CONJUNCTION WITH ALL RELEAST DRAWINGS. SPECIFICATIONS COVERNIES AND OTHER CONTRACT INFORMATION ISSUED BY THE ARCHITECT, STRUCTURAL ENGINEER, SERVICES ENGINEER AND ANY OTHER CONSULTANT EMPLOYED OR RETAINED BY THE EMPLOYER IN RESPECT OF THESE WORKS.

IT THE EMPLOYER IN RESPECT OF THESE WORKS.

IN THE CASE OF NEW WORKS, ALL DIMENSIONS SHOWN
RE TO THE FACE OF MASONRY, METAL OR TIMBER STUI
RAMING, OR THE CENTRE LINE OF STRUCTURAL STEEL
IFEMBER'S LIN JESS NOTED OTHERWISE

REPORT ANY DISCREPANCIES, CONFLICTS, ERRORS OR OMISSIONS TO THE CA AND SEEK DIRECTIONS BEFORE PROCEEDING.

DO NOT SCALE FROM THIS DRAWING.

CONFIRM ALL DIMENSIONS AND LEVELS ON SITE PRIOR TO COMMENCING WORK. IF IN DOUBT ASK!