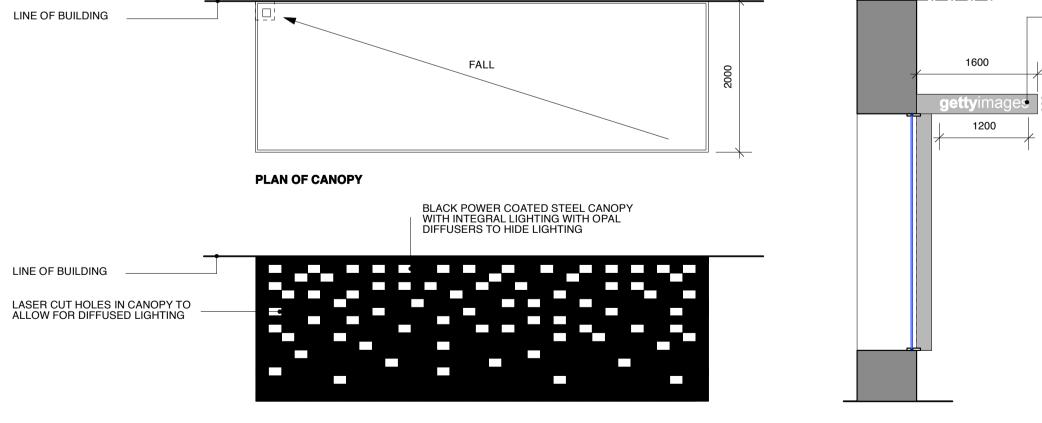

Information

Revisions

REPLACE EXISTING TOP SECTION OF SIGN WITH NEW PROJECTING CANOPY

|  | Client                  | Job no.     | Date     |                                                                                                                                              |
|--|-------------------------|-------------|----------|----------------------------------------------------------------------------------------------------------------------------------------------|
|  | GETTY IMAGES            | 126-GI      | 14-03-11 | RI I I AROTTI A                                                                                                                              |
|  | Project                 | Scale       | Drawn by |                                                                                                                                              |
|  | 101 BAYHAM STREET       | 1:50@A1     | SB       | ARCHITECTURE & DESIGN<br>6 Denmark Street London WC2H 8LX<br>T +44(0)2073795456 F +44(0)2072405108<br>bluebottle.co.uk mail@bluebottle.co.uk |
|  | Drawing description     | Drawing no. | Revision |                                                                                                                                              |
|  | PROPOSED FACADE DETAILS | GI-02       | -        |                                                                                                                                              |
|  |                         |             |          |                                                                                                                                              |