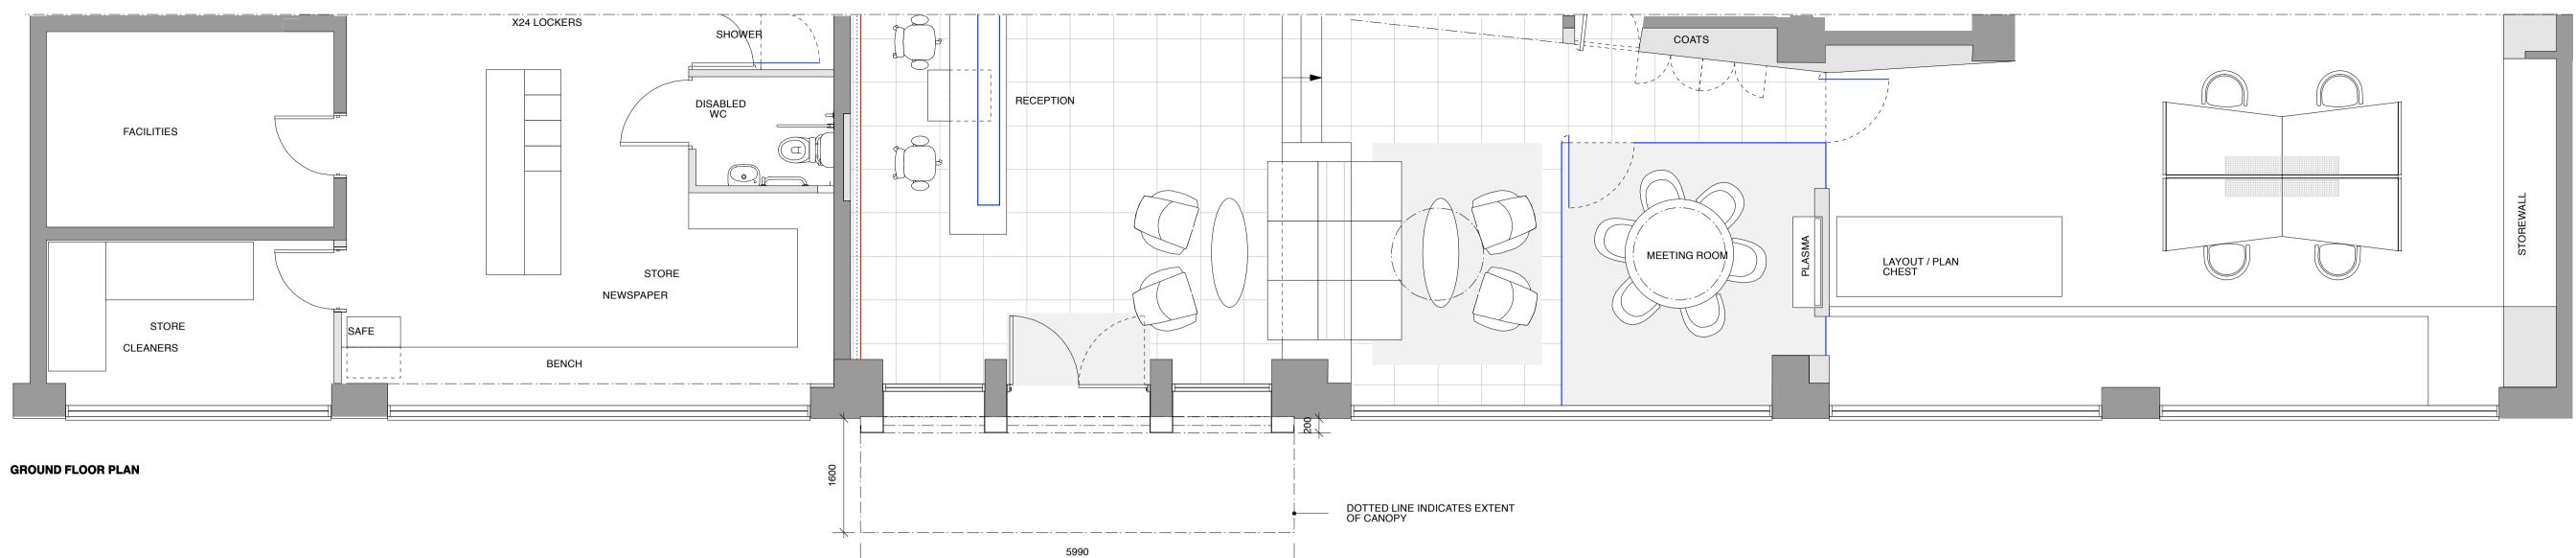

Information

Revisions

REPLACE EXISTING TOP SECTION OF SIGN WITH NEW PROJECTING CANOPY

|  | Client                  | Job no.     | Date     |                                                                                                                                              |
|--|-------------------------|-------------|----------|----------------------------------------------------------------------------------------------------------------------------------------------|
|  | GETTY IMAGES            | 126-GI      | 14-03-11 | RI I I AROTTI A                                                                                                                              |
|  | Project                 | Scale       | Drawn by |                                                                                                                                              |
|  | 101 BAYHAM STREET       | 1:50@A1     | SB       | ARCHITECTURE & DESIGN<br>6 Denmark Street London WC2H 8LX<br>T +44(0)2073795456 F +44(0)2072405108<br>bluebottle.co.uk mail@bluebottle.co.uk |
|  | Drawing description     | Drawing no. | Revision |                                                                                                                                              |
|  | PROPOSED FACADE DETAILS | GI-02       | -        |                                                                                                                                              |
|  |                         |             |          |                                                                                                                                              |