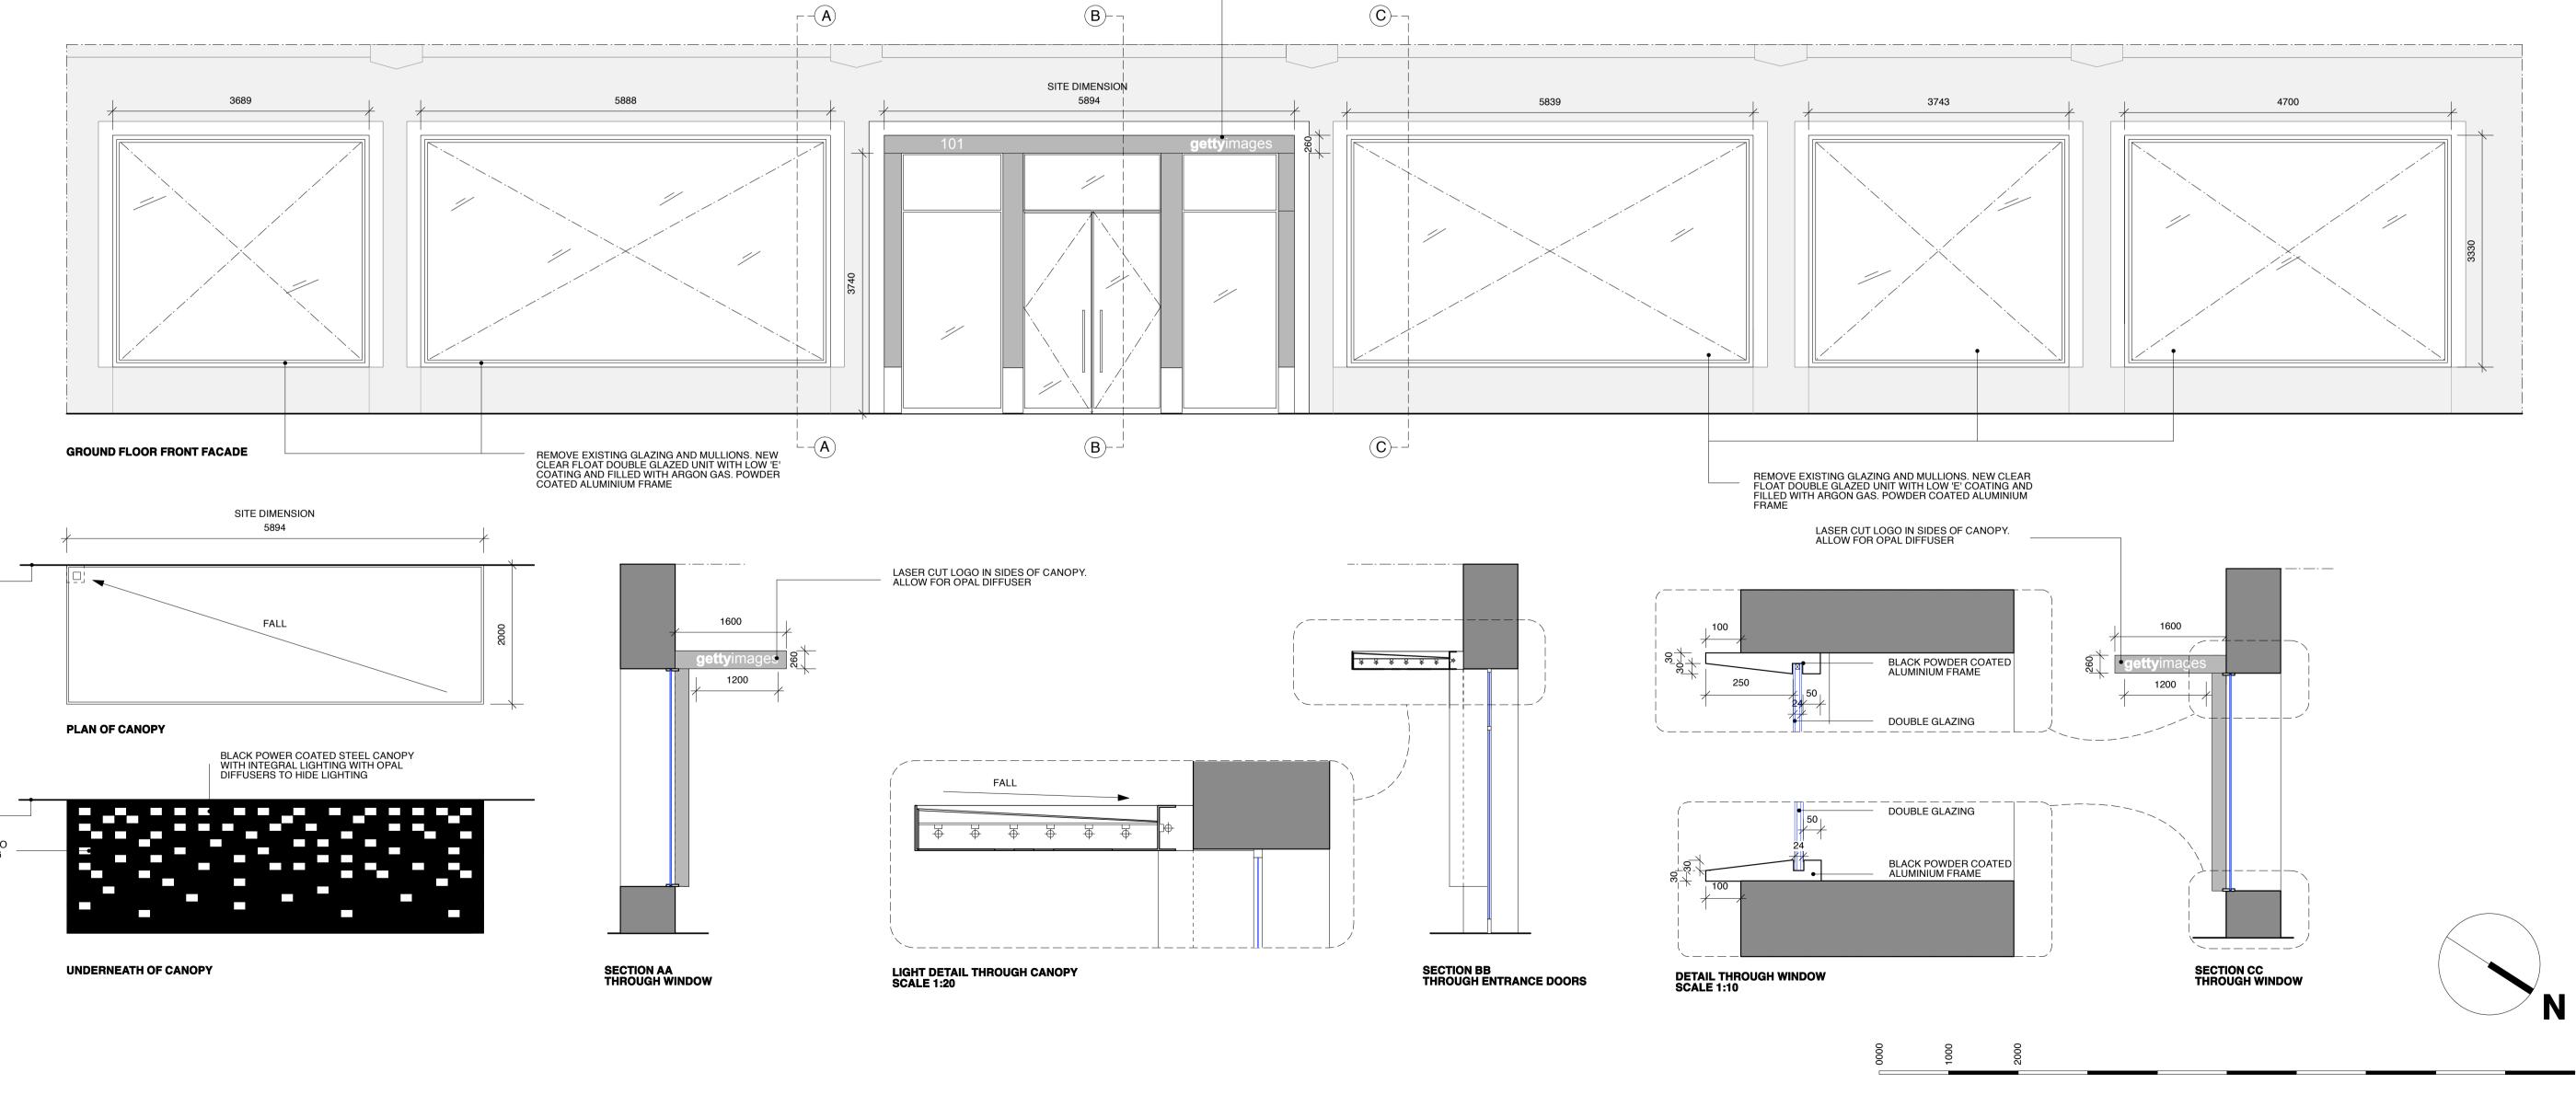

Information

Revisions

REPLACE EXISTING TOP SECTION OF SIGN WITH NEW PROJECTING CANOPY

|  | Client                  | Job no.     | Date     |                                                                                                                                              |
|--|-------------------------|-------------|----------|----------------------------------------------------------------------------------------------------------------------------------------------|
|  | GETTY IMAGES            | 126-GI      | 14-03-11 | RI I I AROTTI A                                                                                                                              |
|  | Project                 | Scale       | Drawn by |                                                                                                                                              |
|  | 101 BAYHAM STREET       | 1:50@A1     | SB       | ARCHITECTURE & DESIGN<br>6 Denmark Street London WC2H 8LX<br>T +44(0)2073795456 F +44(0)2072405108<br>bluebottle.co.uk mail@bluebottle.co.uk |
|  | Drawing description     | Drawing no. | Revision |                                                                                                                                              |
|  | PROPOSED FACADE DETAILS | GI-02       | -        |                                                                                                                                              |
|  |                         |             |          |                                                                                                                                              |