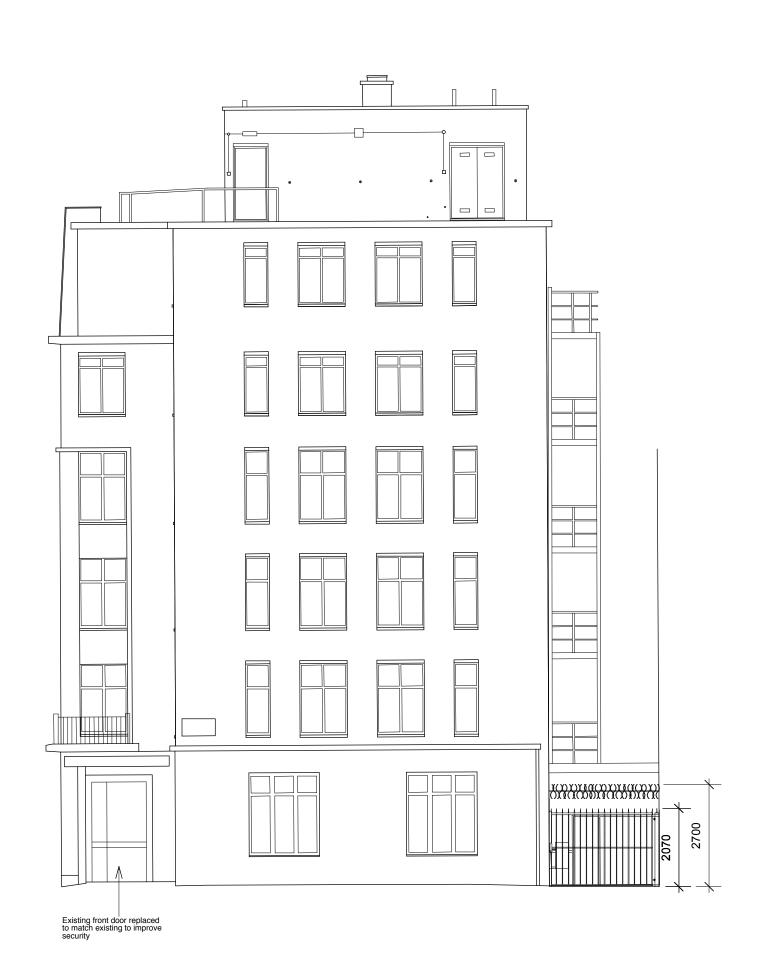

Notes

For existing conditions please see attached photographs

A 31/03/11 HCS/PM/CT Planning Issue

Rev Date Prepared/Checked Description

φ

28-42 Banner Street London EC1Y 8QE

020 7250 3477 penoyreprasad.com

Client

Project

Office fit-out 80-86 Grays Inn Road

Drawing Title

Existing elevation to Portpool lane

| Drawing Status | Planning | Date | Scale | | 31.03.11 | 1:100@A3 | | Drawing Number | Revision |

Α

31.03.11 1:1 Drawling Number 453-PL-302