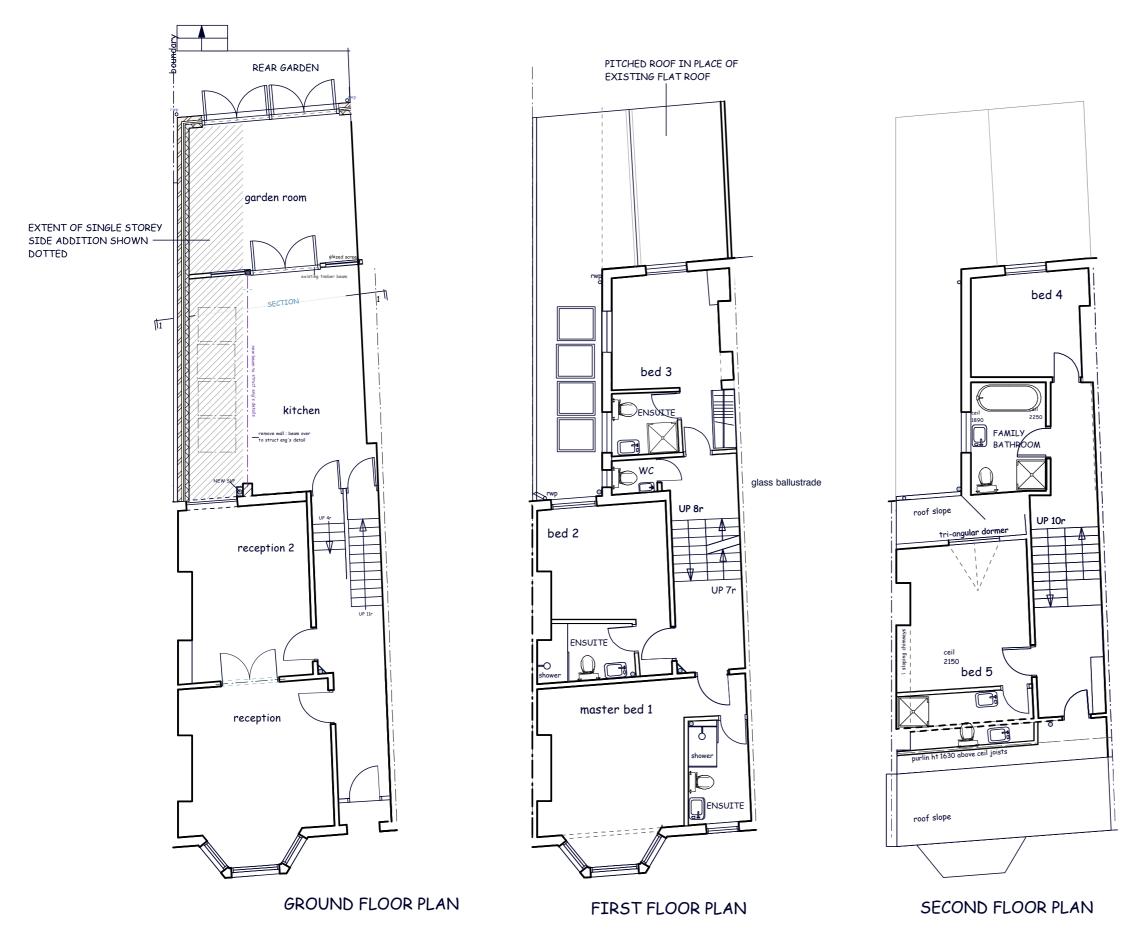

Revisions. REV A : ROOF PLAN ADDED : MAY 11

| Project: 75 HILLFIELD ROAD, WEST HAMSTEAD, NW6 1QB | Drawing: PROPOSED PLANS |                            |                 | mcarthu<br>MADDERMARKET |
|----------------------------------------------------|-------------------------|----------------------------|-----------------|-------------------------|
| Client: Ivan Tang                                  | Scale:<br>1:100 @ A3    | Drg no:<br>2010-149 : P01A | Date:<br>APR 11 |                         |