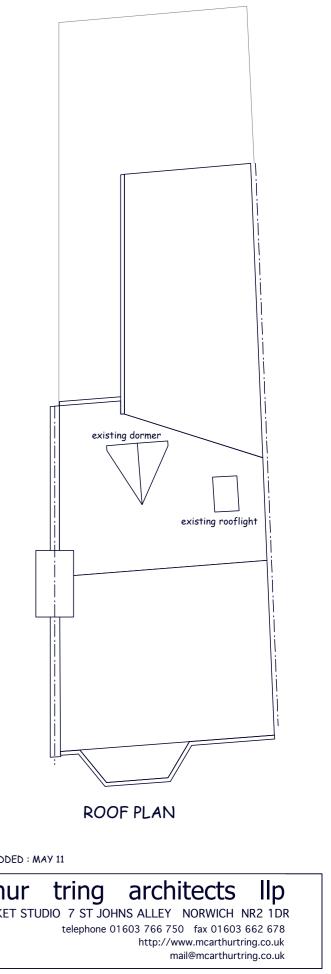

Revisions. REV A : ROOF PLAN ADDED : MAY 11

| Project: 75 HILLFIELD ROAD, WEST HAMSTEAD, NW6 1QB | Drawing: PROPOSED PLANS |                            |                 | mcarthu<br>MADDERMARKET |
|----------------------------------------------------|-------------------------|----------------------------|-----------------|-------------------------|
| Client: Ivan Tang                                  | Scale:<br>1:100 @ A3    | Drg no:<br>2010-149 : P01A | Date:<br>APR 11 |                         |