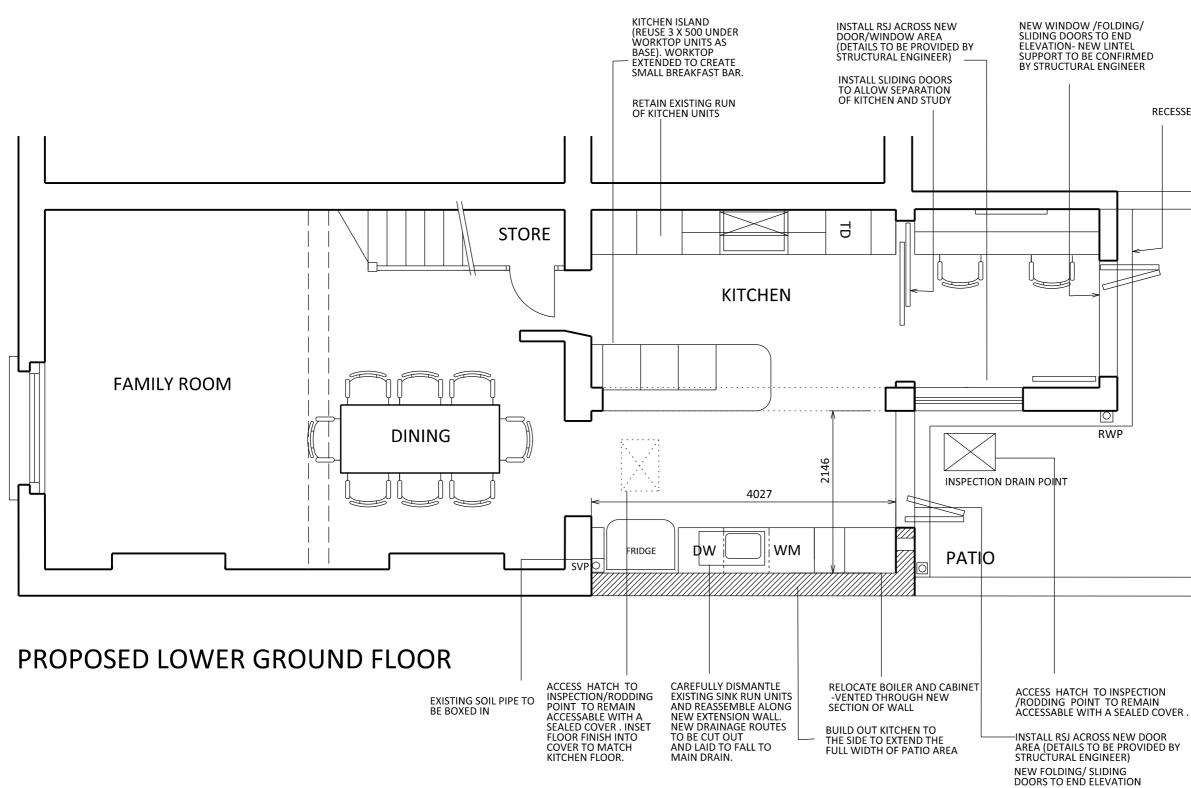

| rev : | rev: A | LENGTH OF NEW EXTENSION REDUCED TO ORIGINAL<br>BUILDING LINE & EXISTING EXTENSION RETAINED | PRO. |
|-------|--------|--------------------------------------------------------------------------------------------|------|
|       |        |                                                                                            | CLIE |
|       |        |                                                                                            | DRA  |
|       |        |                                                                                            | DWG  |

RECESSED DRAINAGE GRILLE

## **EXISTING** KITCHEN **EXTENSION**

| JECT: 12 BAPTIST GARDENS, LONDON, NW5     |              |                   |  |  |
|-------------------------------------------|--------------|-------------------|--|--|
| ENT : CLAIRE AND STUART NIGHTINGALE       |              |                   |  |  |
| AWING TITLE : PROPOSED LOWER GROUND FLOOR |              |                   |  |  |
| G NO : BG/L/007A                          | SCALE : 1/50 | DATE : 09.03.2011 |  |  |