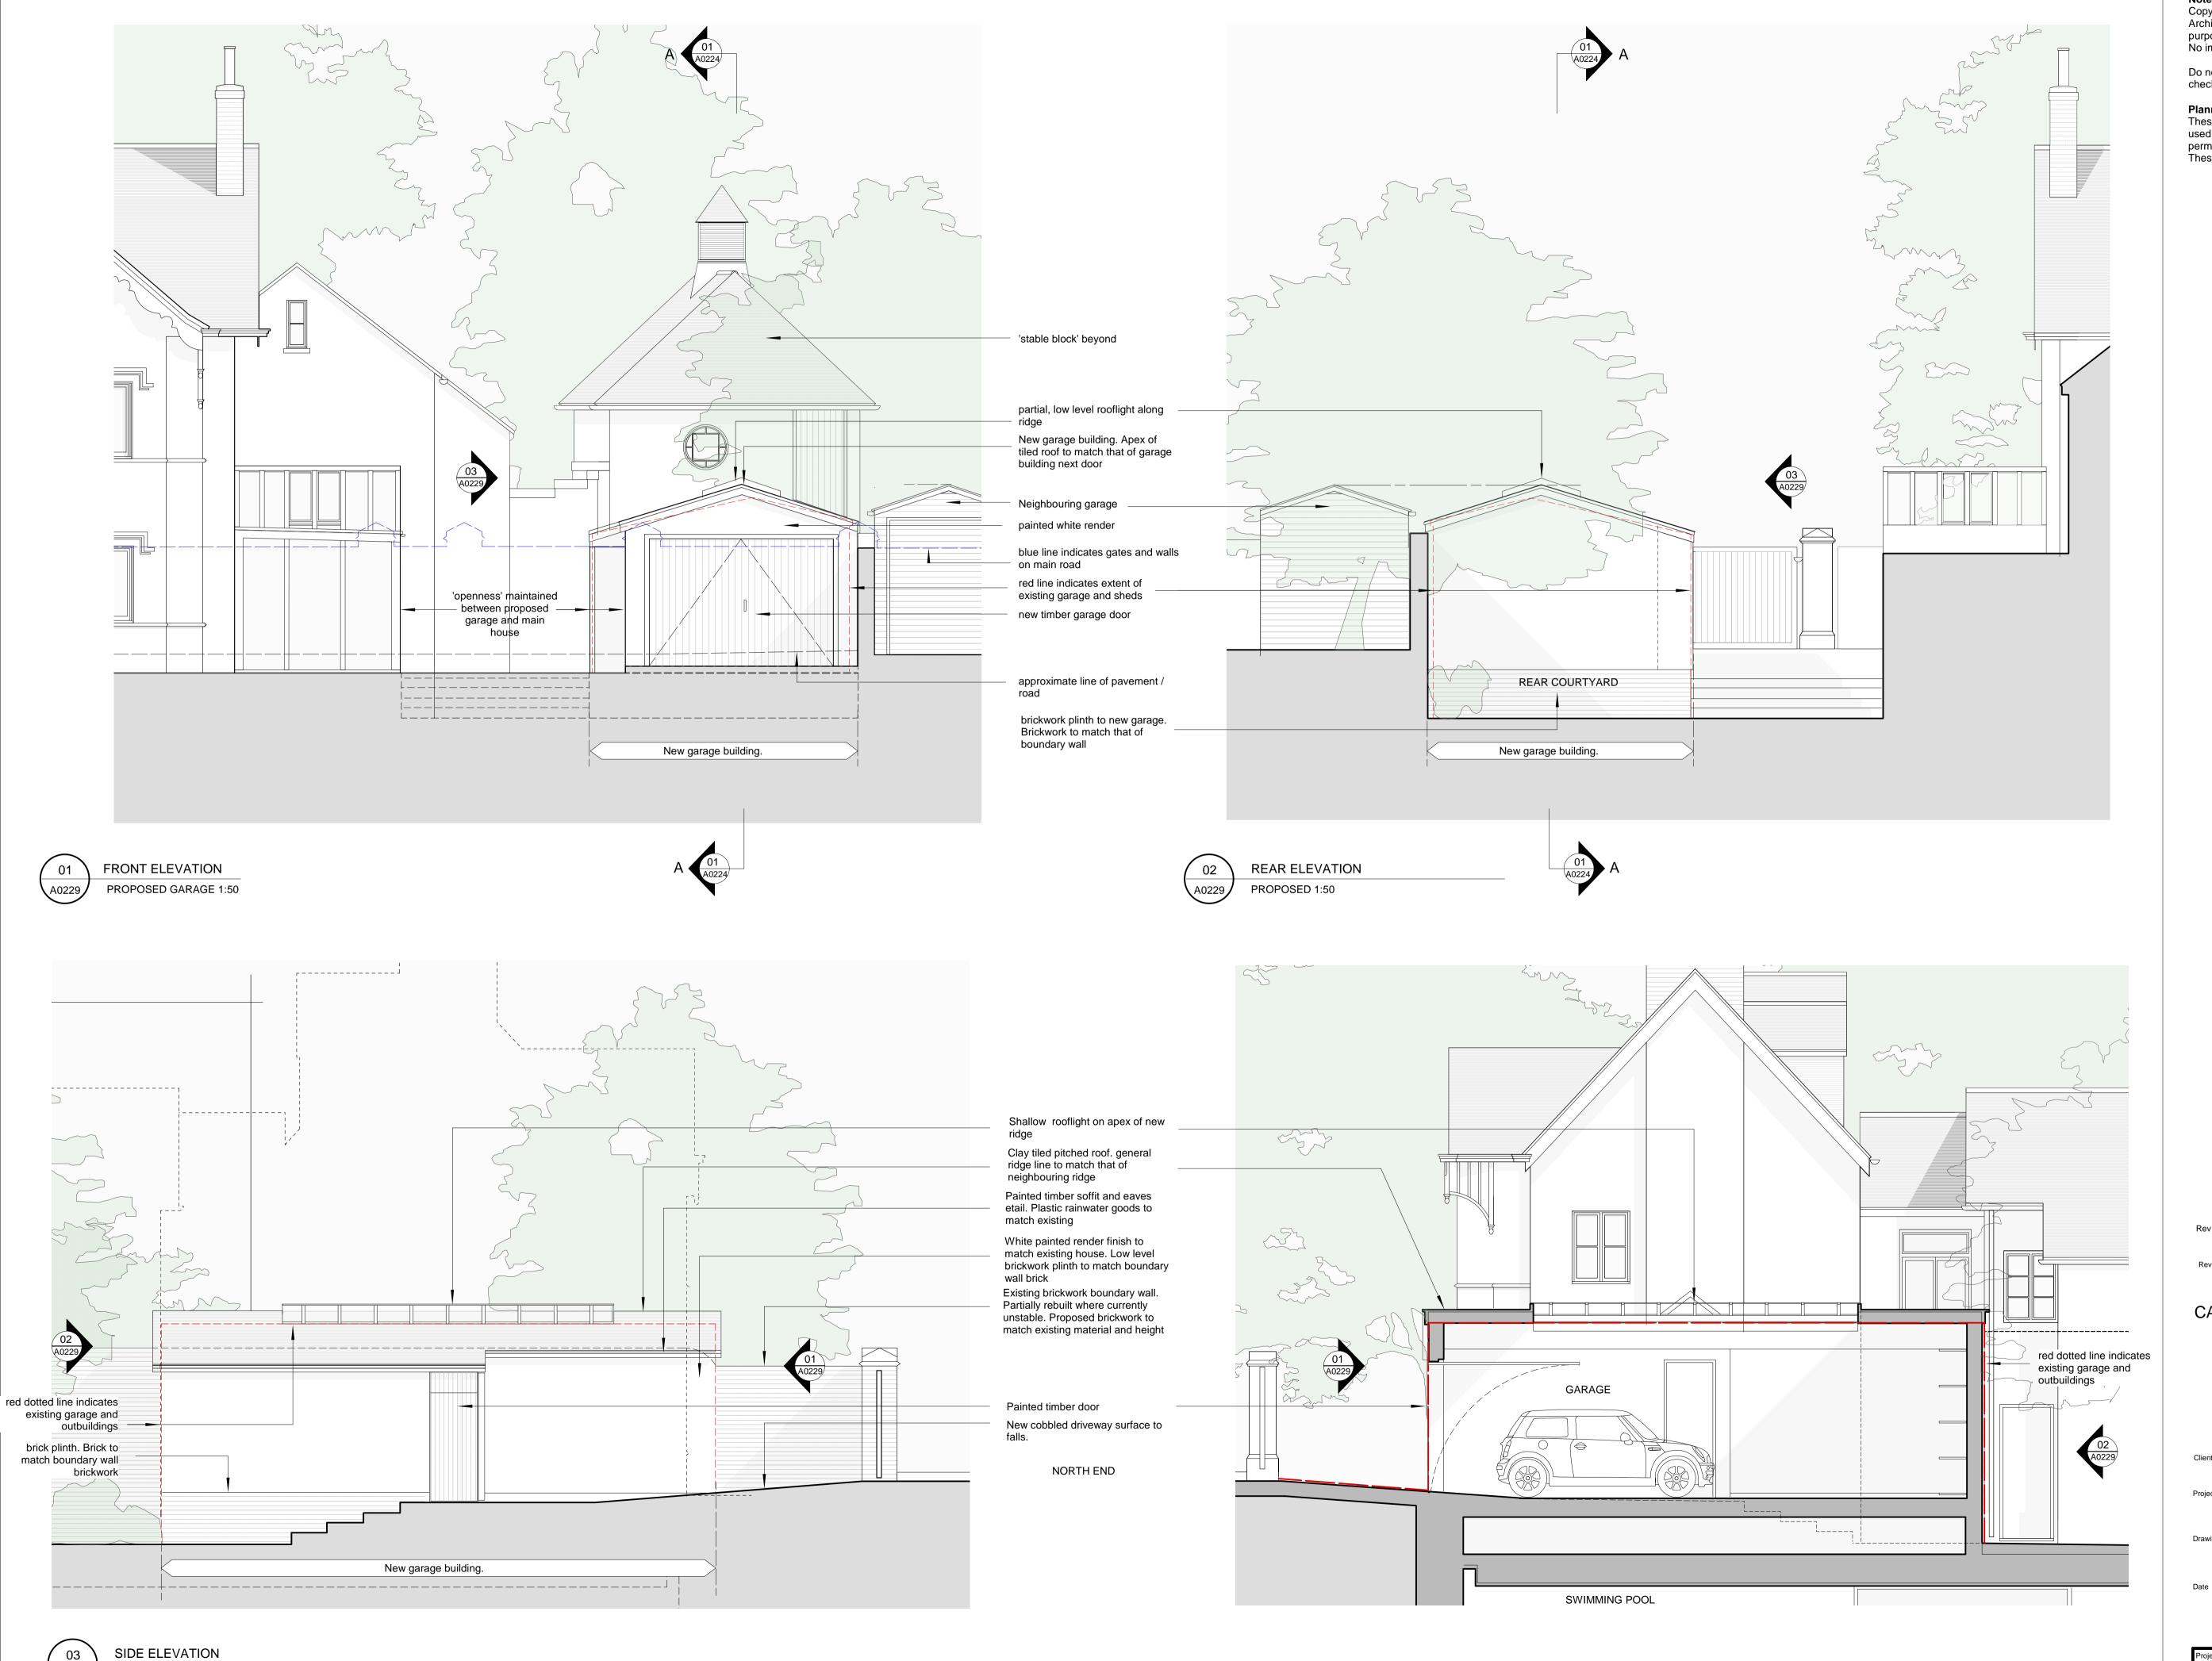

A0229

PROPOSED 1:50

Copyright remains the property of Canaway Fleming Architects and this drawing is not to be used for any purposes without the express permission of the Architect. No implied License is given for its use.

Do not scale from this drawing. All dimensions should be checked on site for accuracy.

Planning

These drawings are for Planning Purposes must not be used for any other purpose without the express permission of Canaway Fleming Architects.
These are not for detailed construction purposes.

Rev A 20.09.07 Garage size and level amended

Revisions

## CANAWAY FLEMING ARCHITECTS

Canaway Fleming Architects Ltd 1 Dyers Buildings London EC1N 2JT

T: 020 7430 2262 F: 020 7430 2274 E: mailbox@canawayfleming.com

Mr. & Mrs. Trainer

Wildwood Lodge, North End New Extension and Alterations

Basement Extension Proposed Garage Elevation

1:50@A1

Planning AR MC