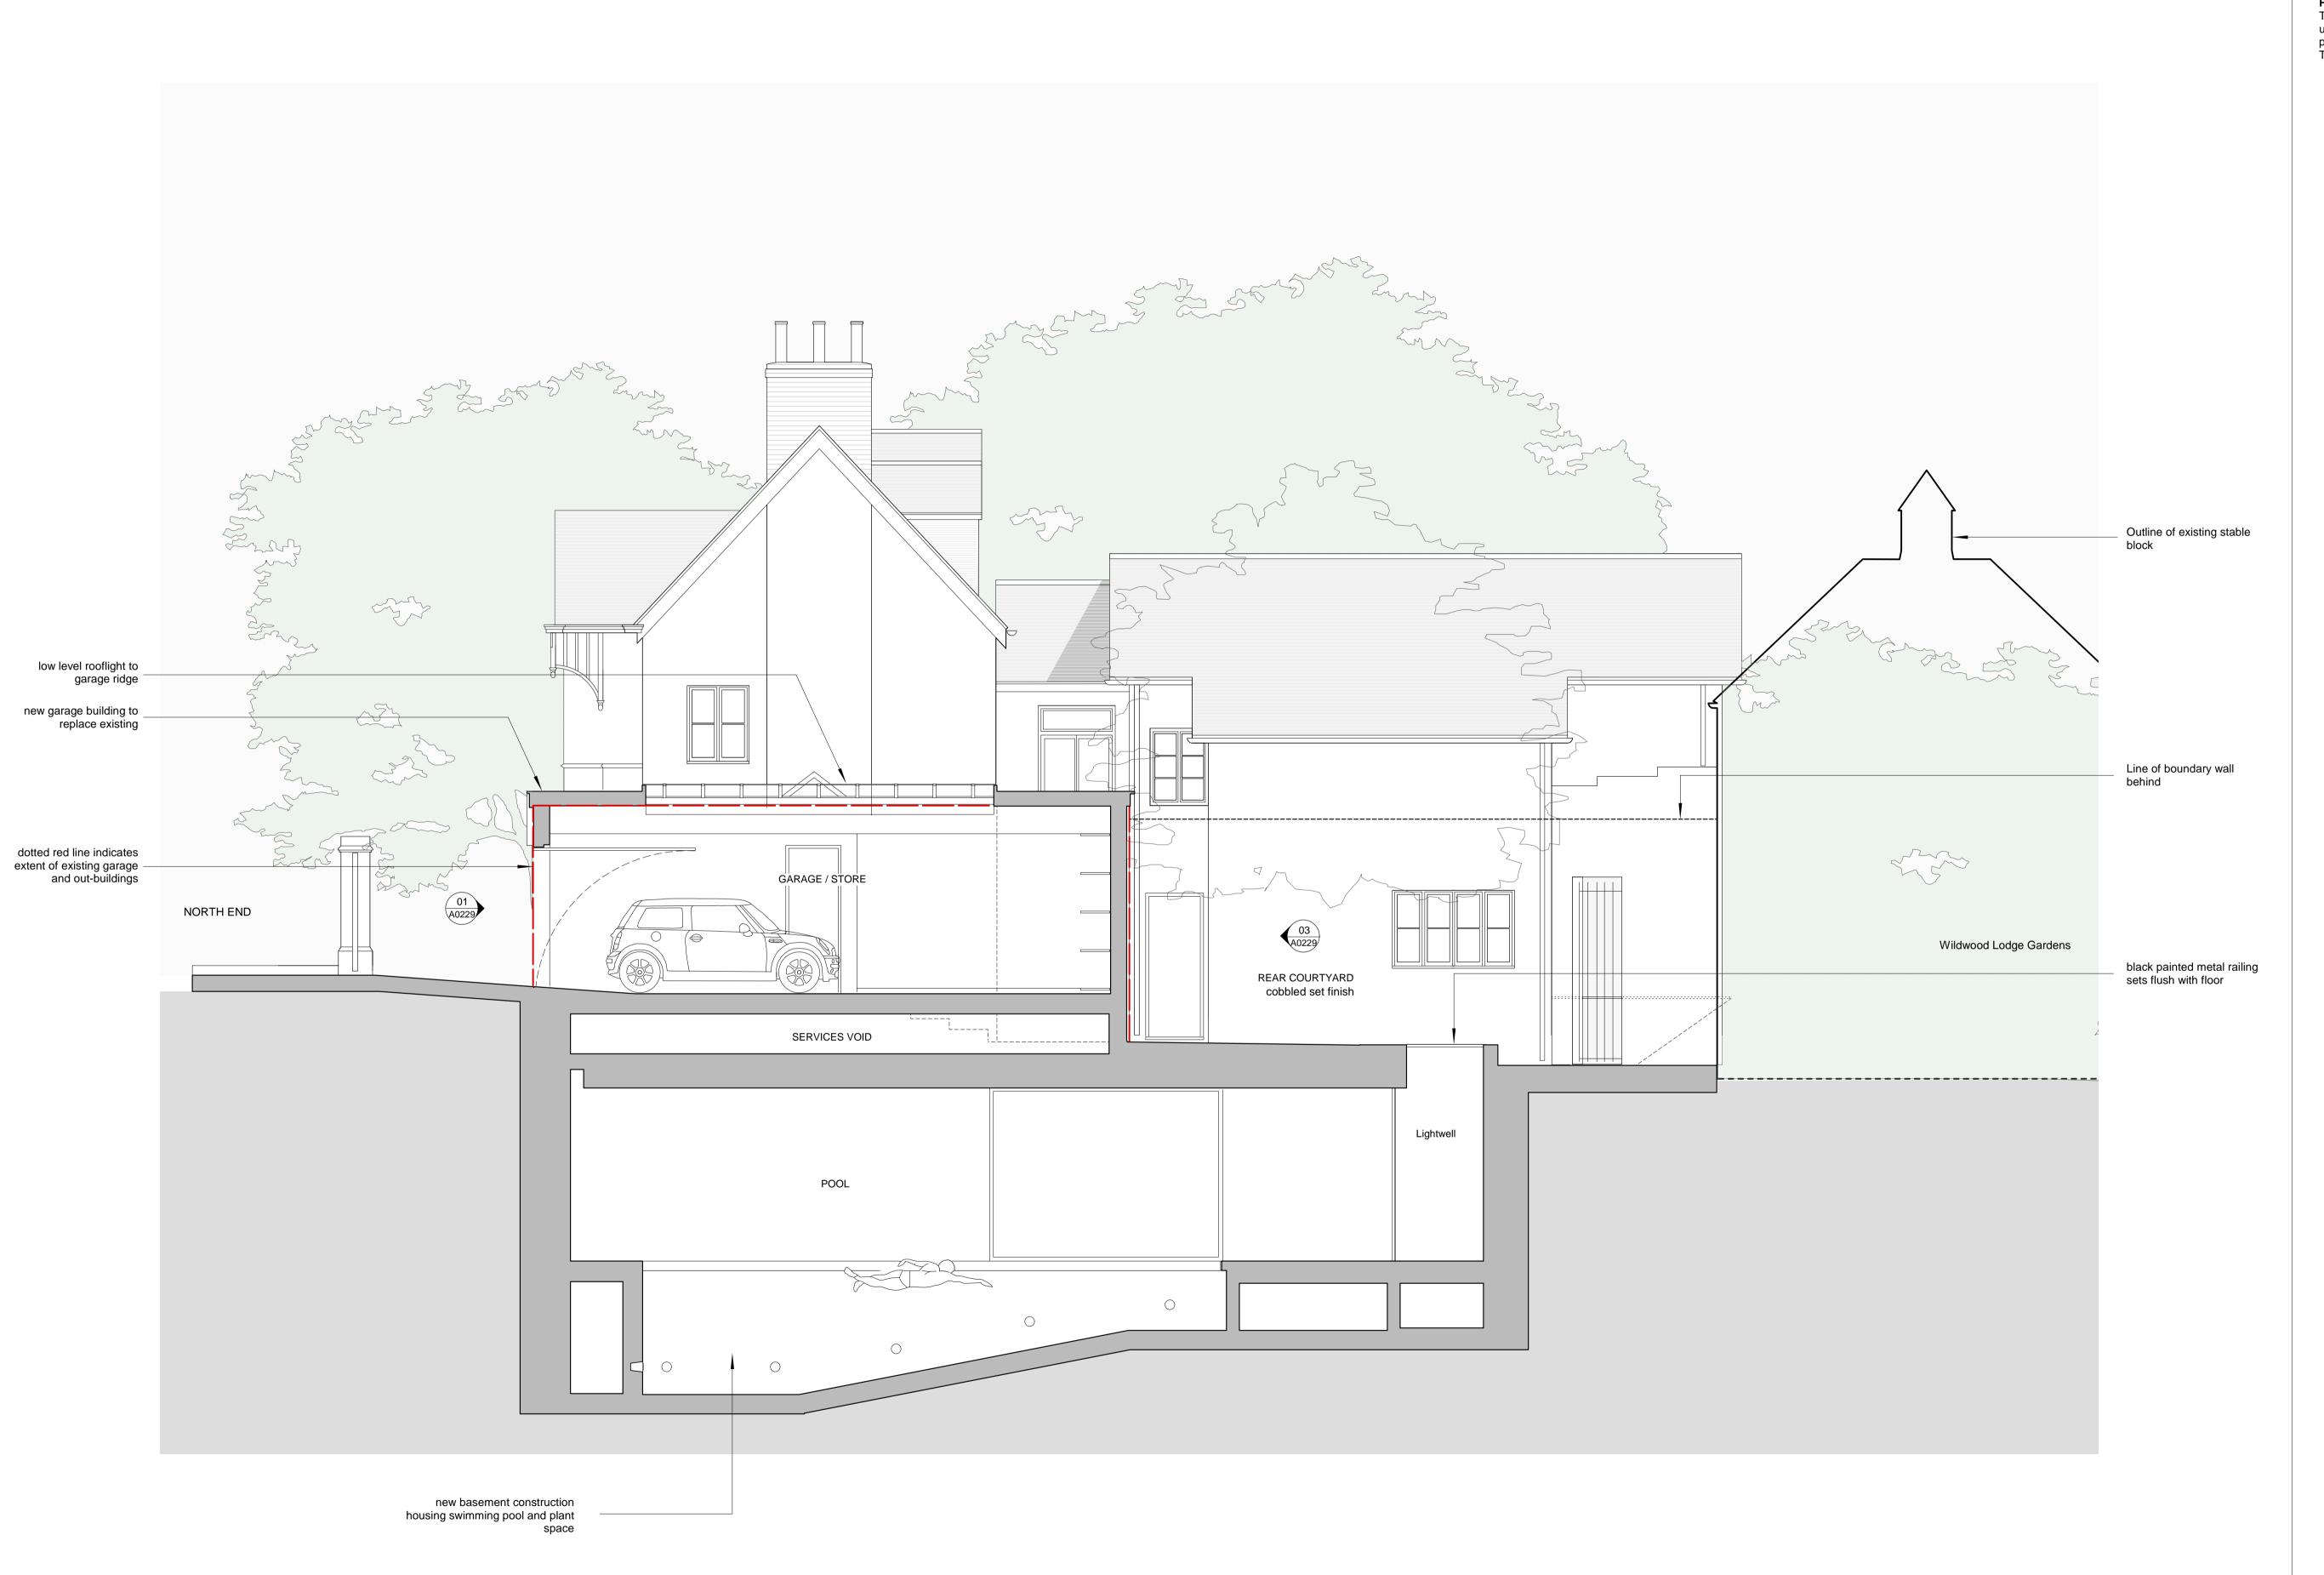

SECTION AA

Notes
Copyright remains the property of Canaway Fleming
Architects and this drawing is not to be used for any
purposes without the express permission of the Architect.
No implied License is given for its use.

Rev. A 26.09.07 NF

Garage size altered. Lightwell reduced and railings set flush with floor level

Drawing Title

**Basement Extension** Proposed Section AA

0224 A Planning AR