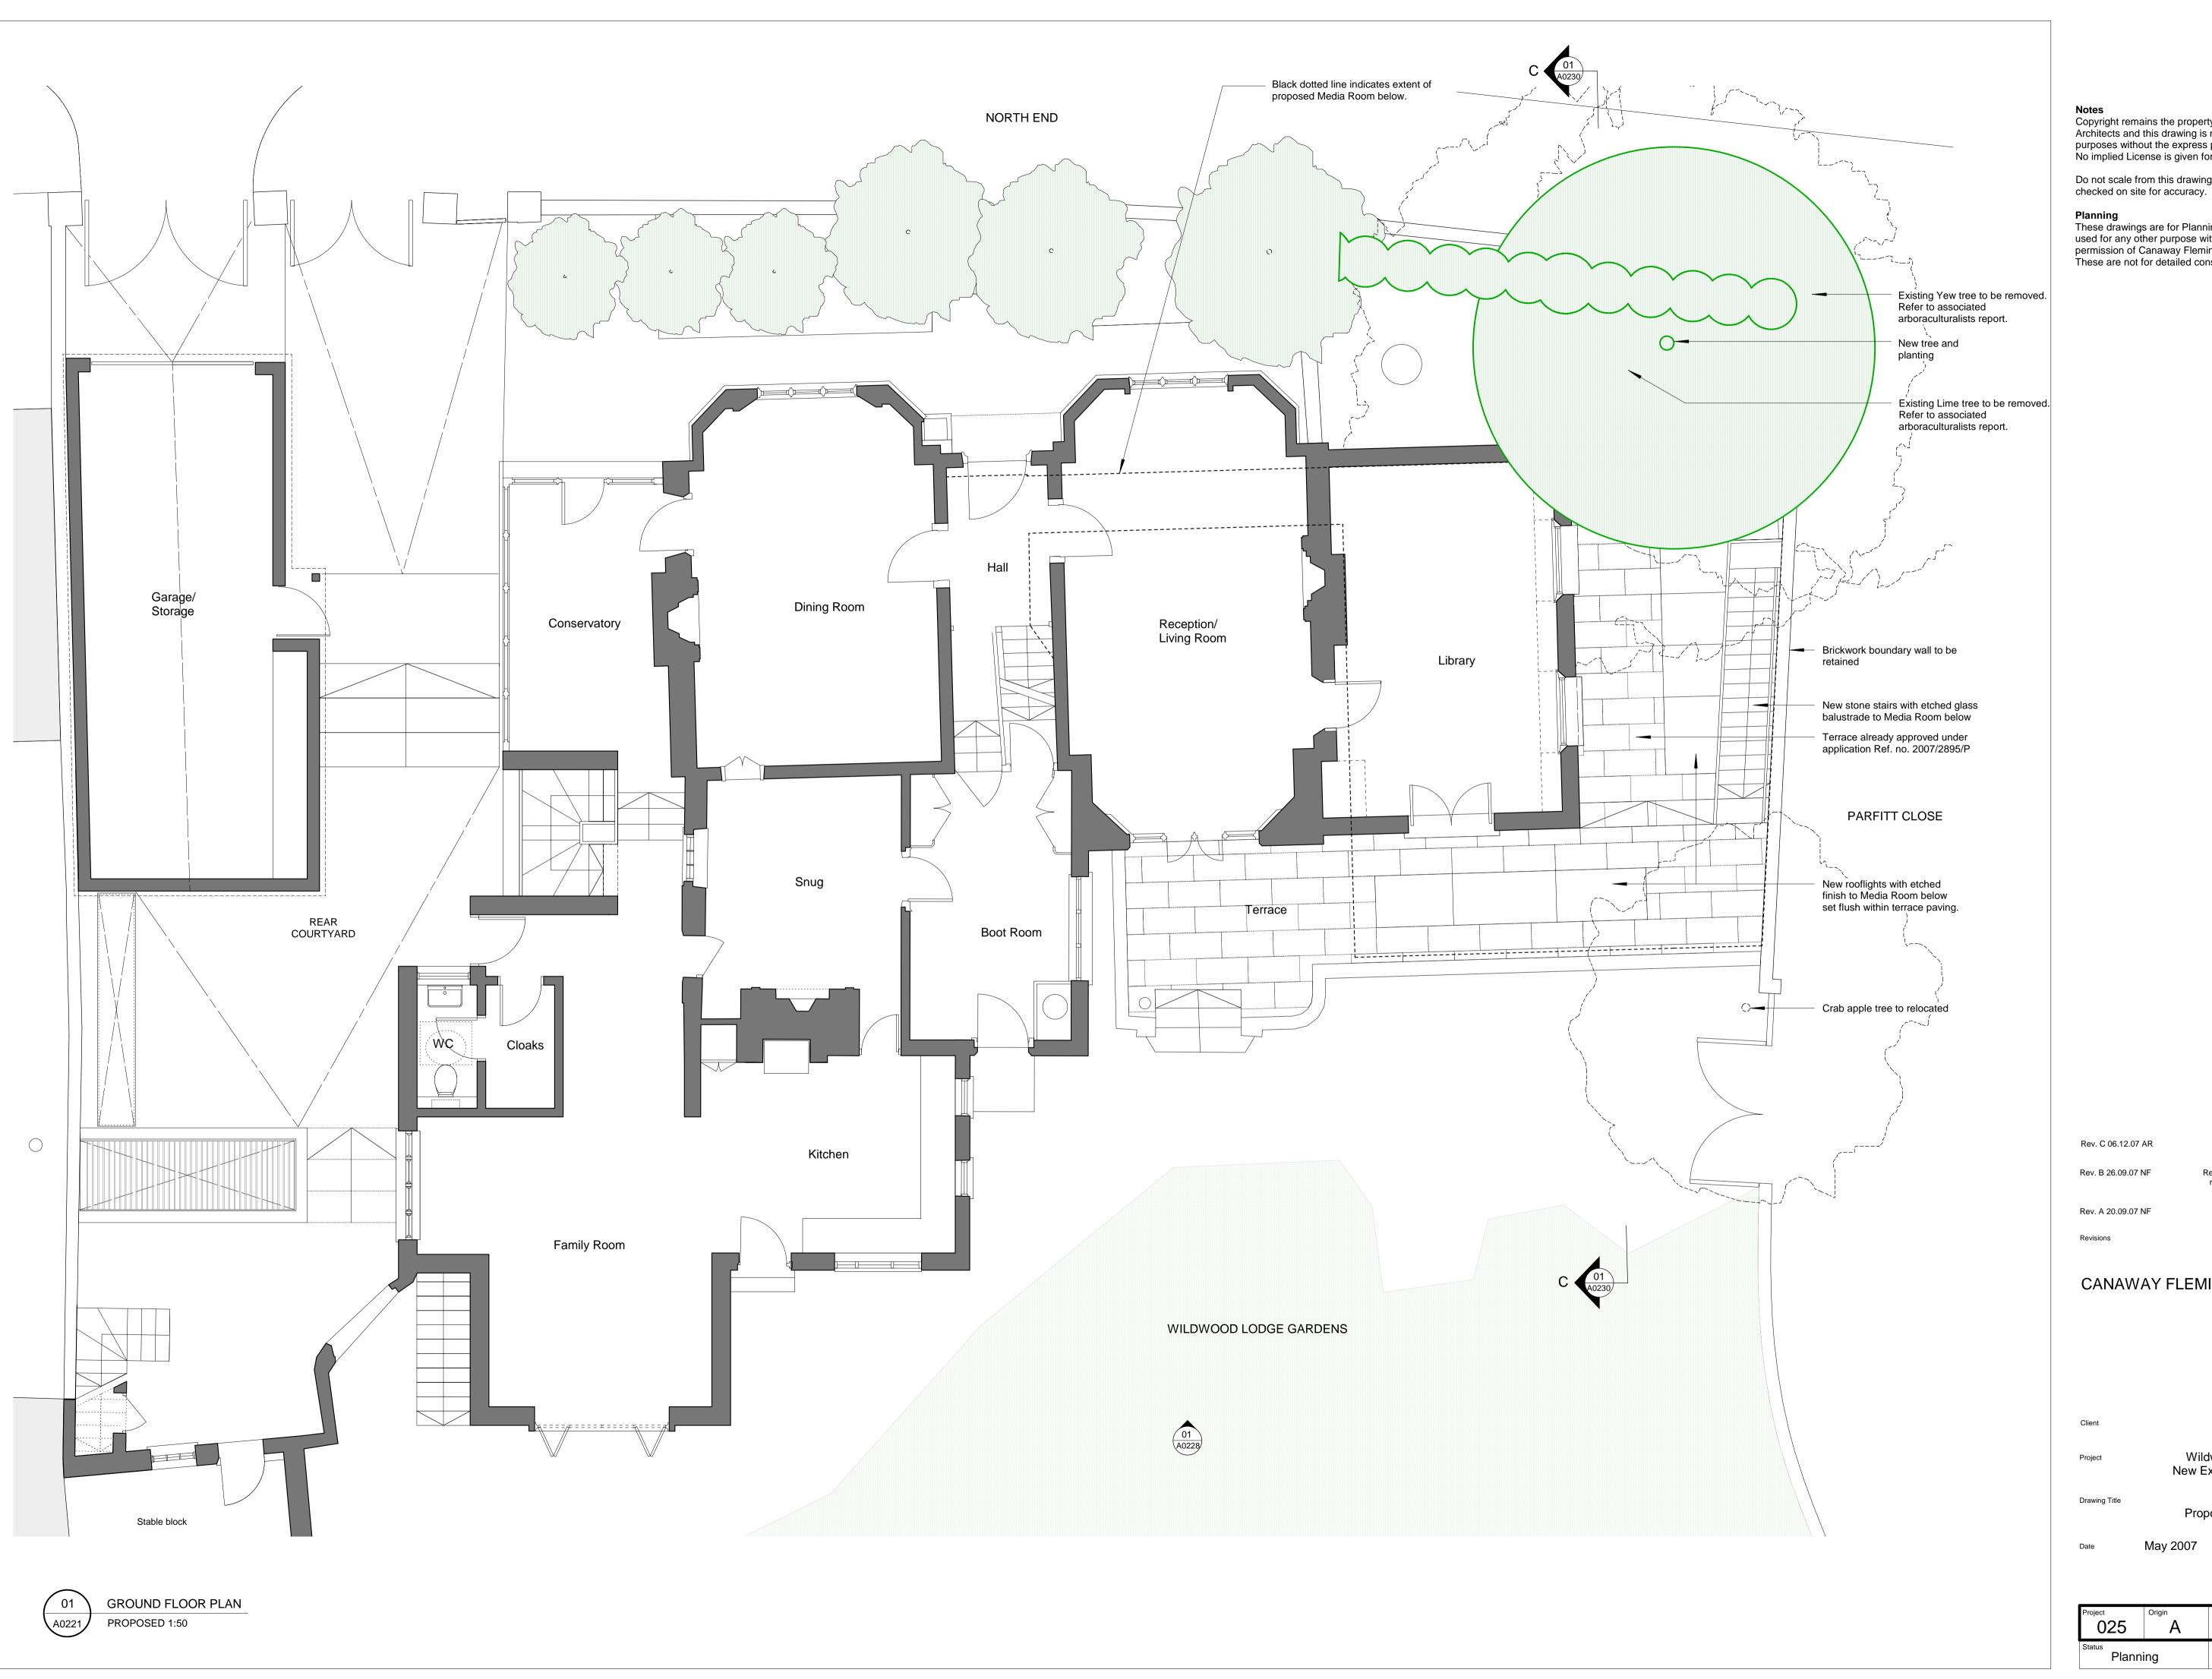

Basement extended below Library/ Terrace

References to basement media room removed. Railing to lightwell to pool altered to be flush with floor.

Garage size amended following planning discussions.

CANAWAY FLEMING ARCHITECTS

Basement Extension Proposed Ground Floor Plan

0221 Planning AR