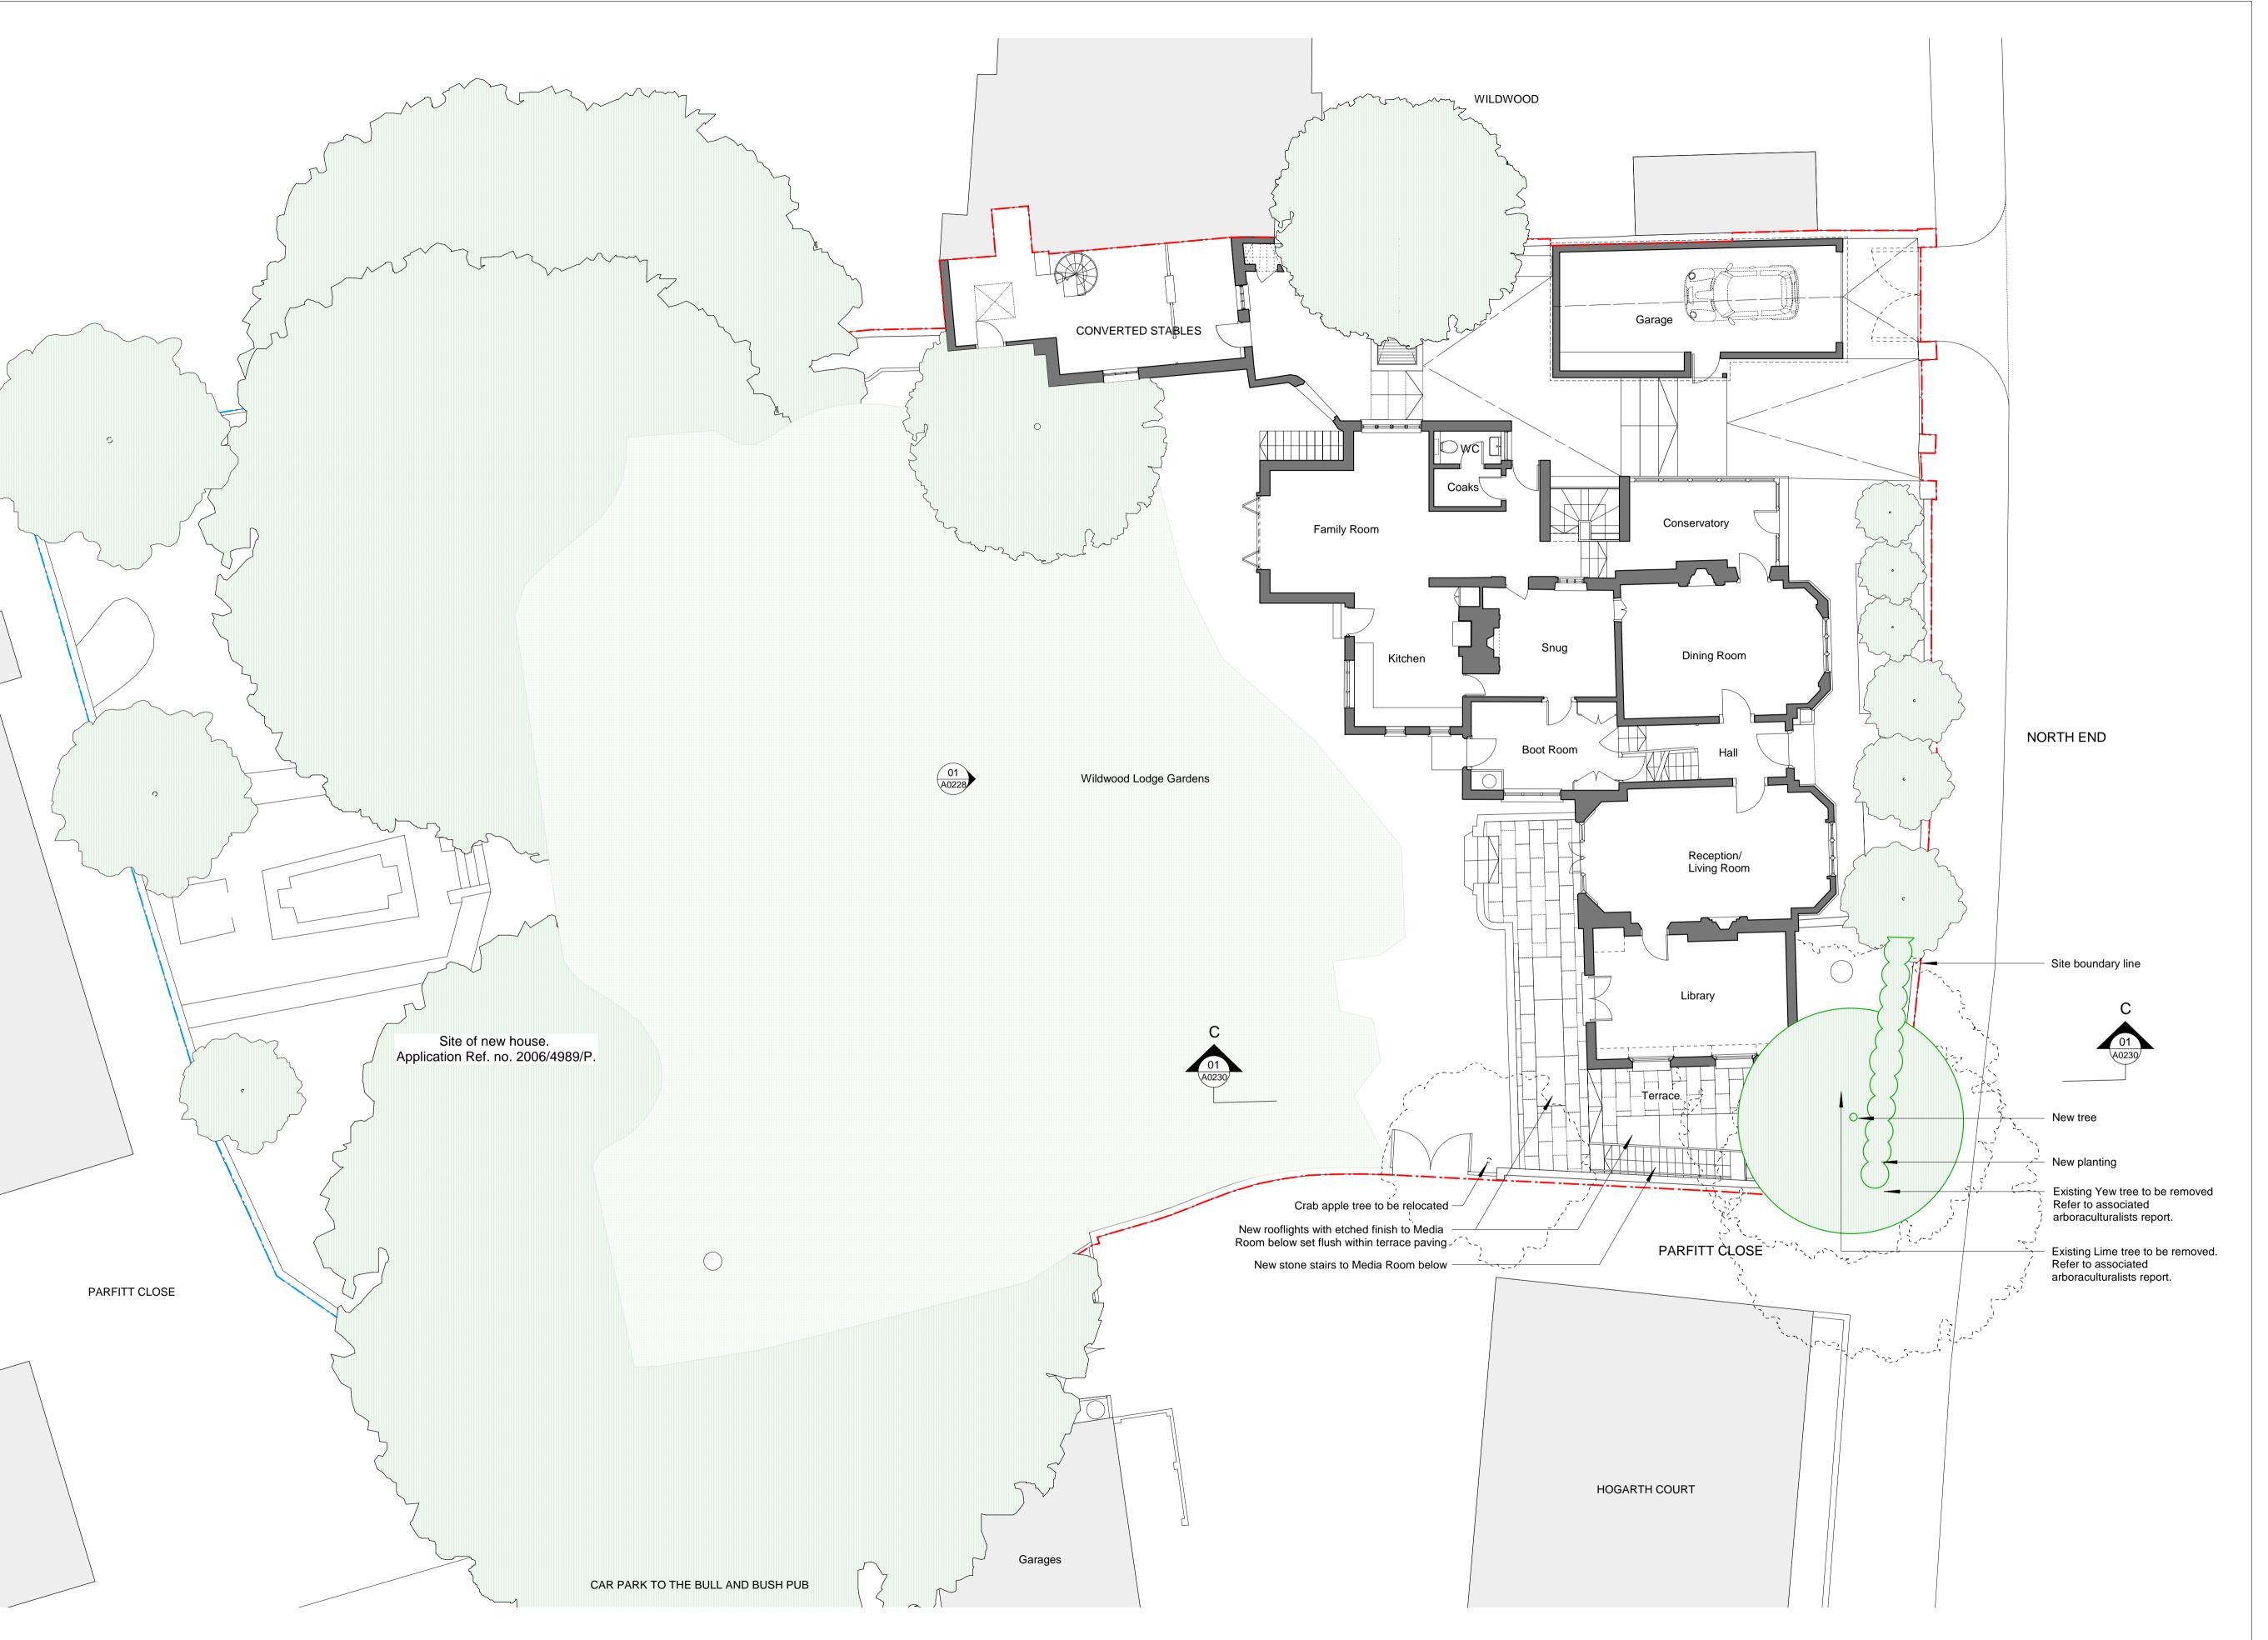

PROPOSED SITE PLAN

PROPOSED 1:100

Copyright remains the property of Canaway Fleming Architects and this drawing is not to be used for any purposes without the express permission of the Architect. No implied License is given for its use.

Rev. B 06.12.07 AR Basement extended below Library/ Terrace.
Boundary lines added.

Rev. A 20.09.07 NF Garage size amended following planning discussions

Revisions

**Basement Extension** Proposed Site Plan

1:100@A1

|   | 025             | A | 0220     | В          |
|---|-----------------|---|----------|------------|
| • | Status Planning |   | Drawn AR | Checked MC |