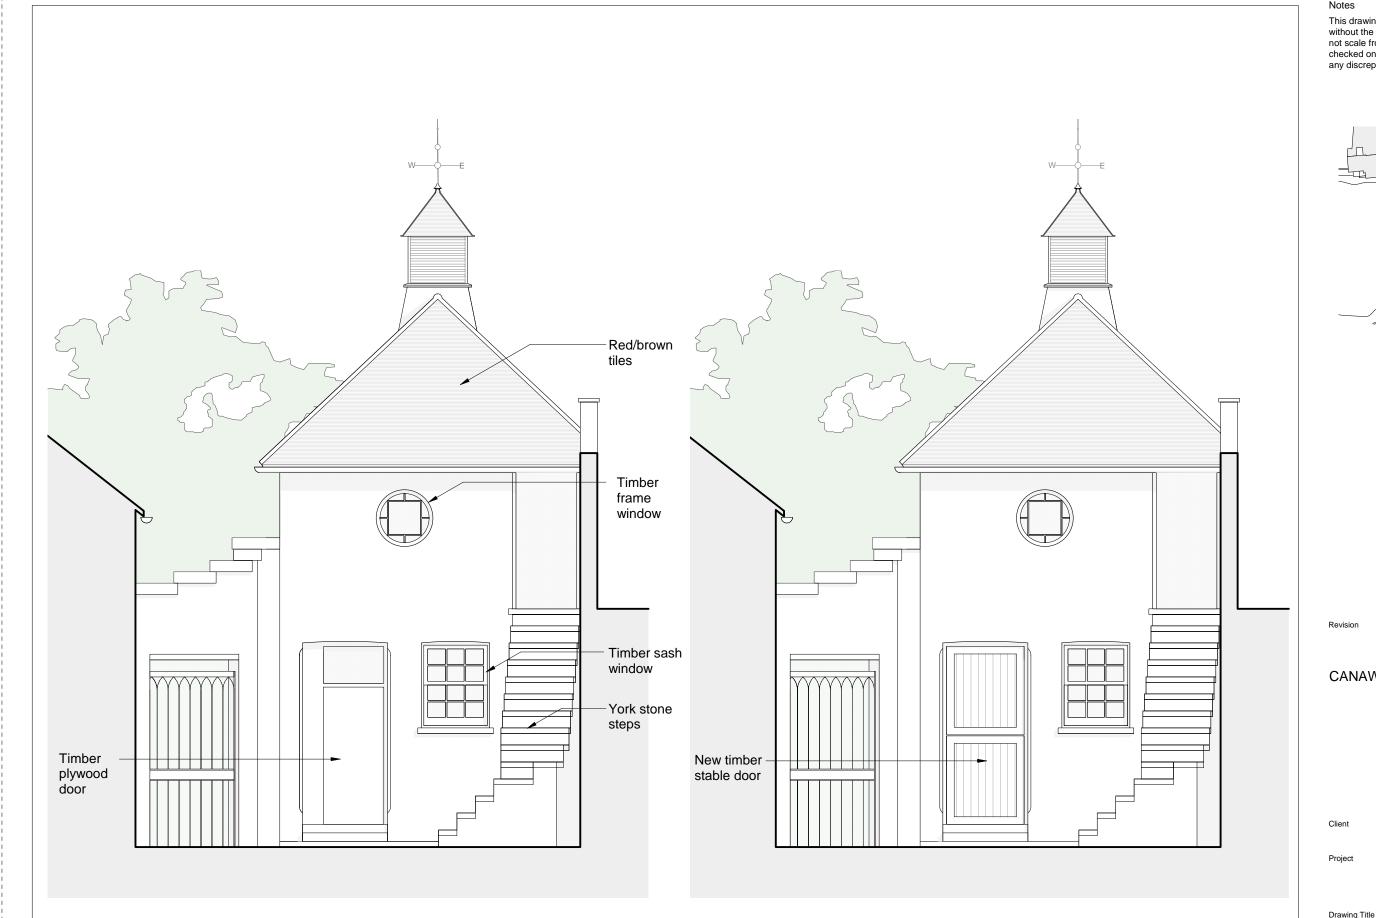

ELEVATION OF STABLE BLOCK

01

Wildwood Lodge, North End

Stable building

1:50 @ A3

July 2006 Scale Date

| Project  | Origin | No    | Revision |
|----------|--------|-------|----------|
| 025      | А      | 0144  | -        |
| Status   |        | Drawn | Checked  |
| PLANNING |        | AR    | MC       |