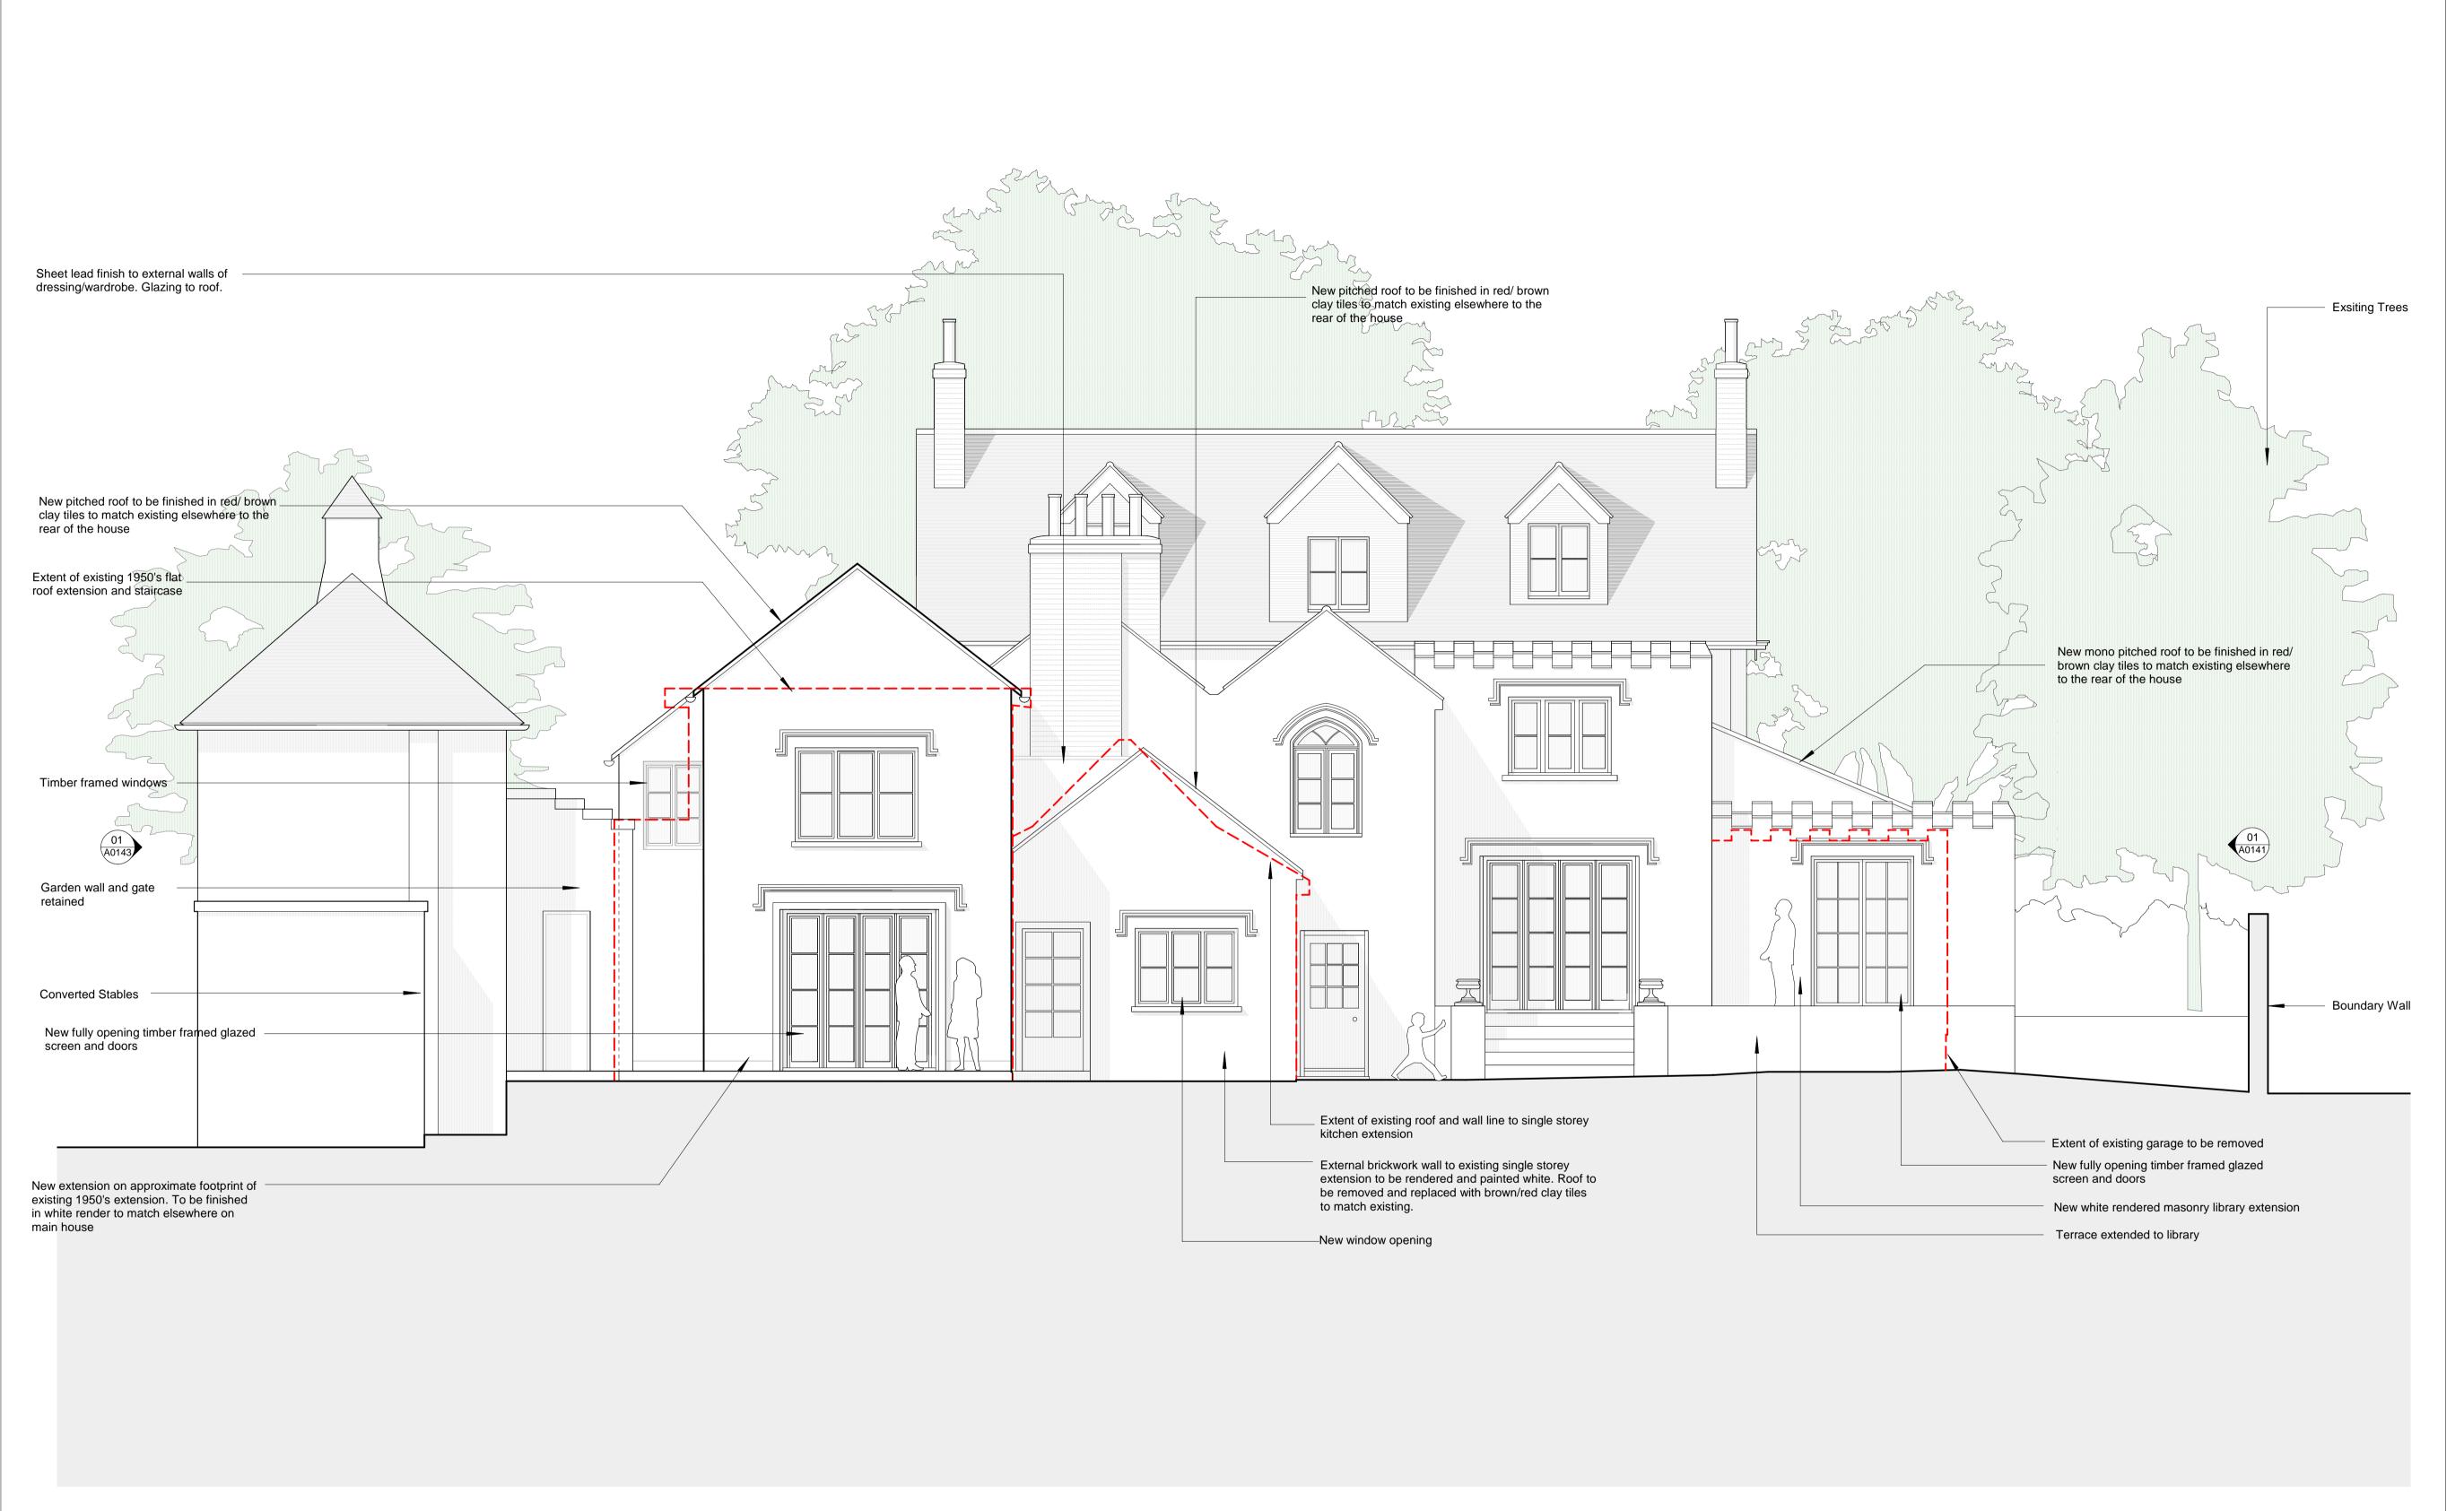

**ELEVATION NORTH TO GARDENS** 01 A0142 PROPOSED 1:50

Copyright remains the property of Canaway Fleming Architects and this drawing is not to be used for any purposes without the express permission of the Architect. No implied License is given for its use.

**B** - 11.08.06: Ridge line to extension lowered by 500mm. Parapet to library added.

Revisions

A - 18.07.06: Ridge and eaves of extension raised by 500mm to accomodate new Shower-room to gallery. New high level window added to gable