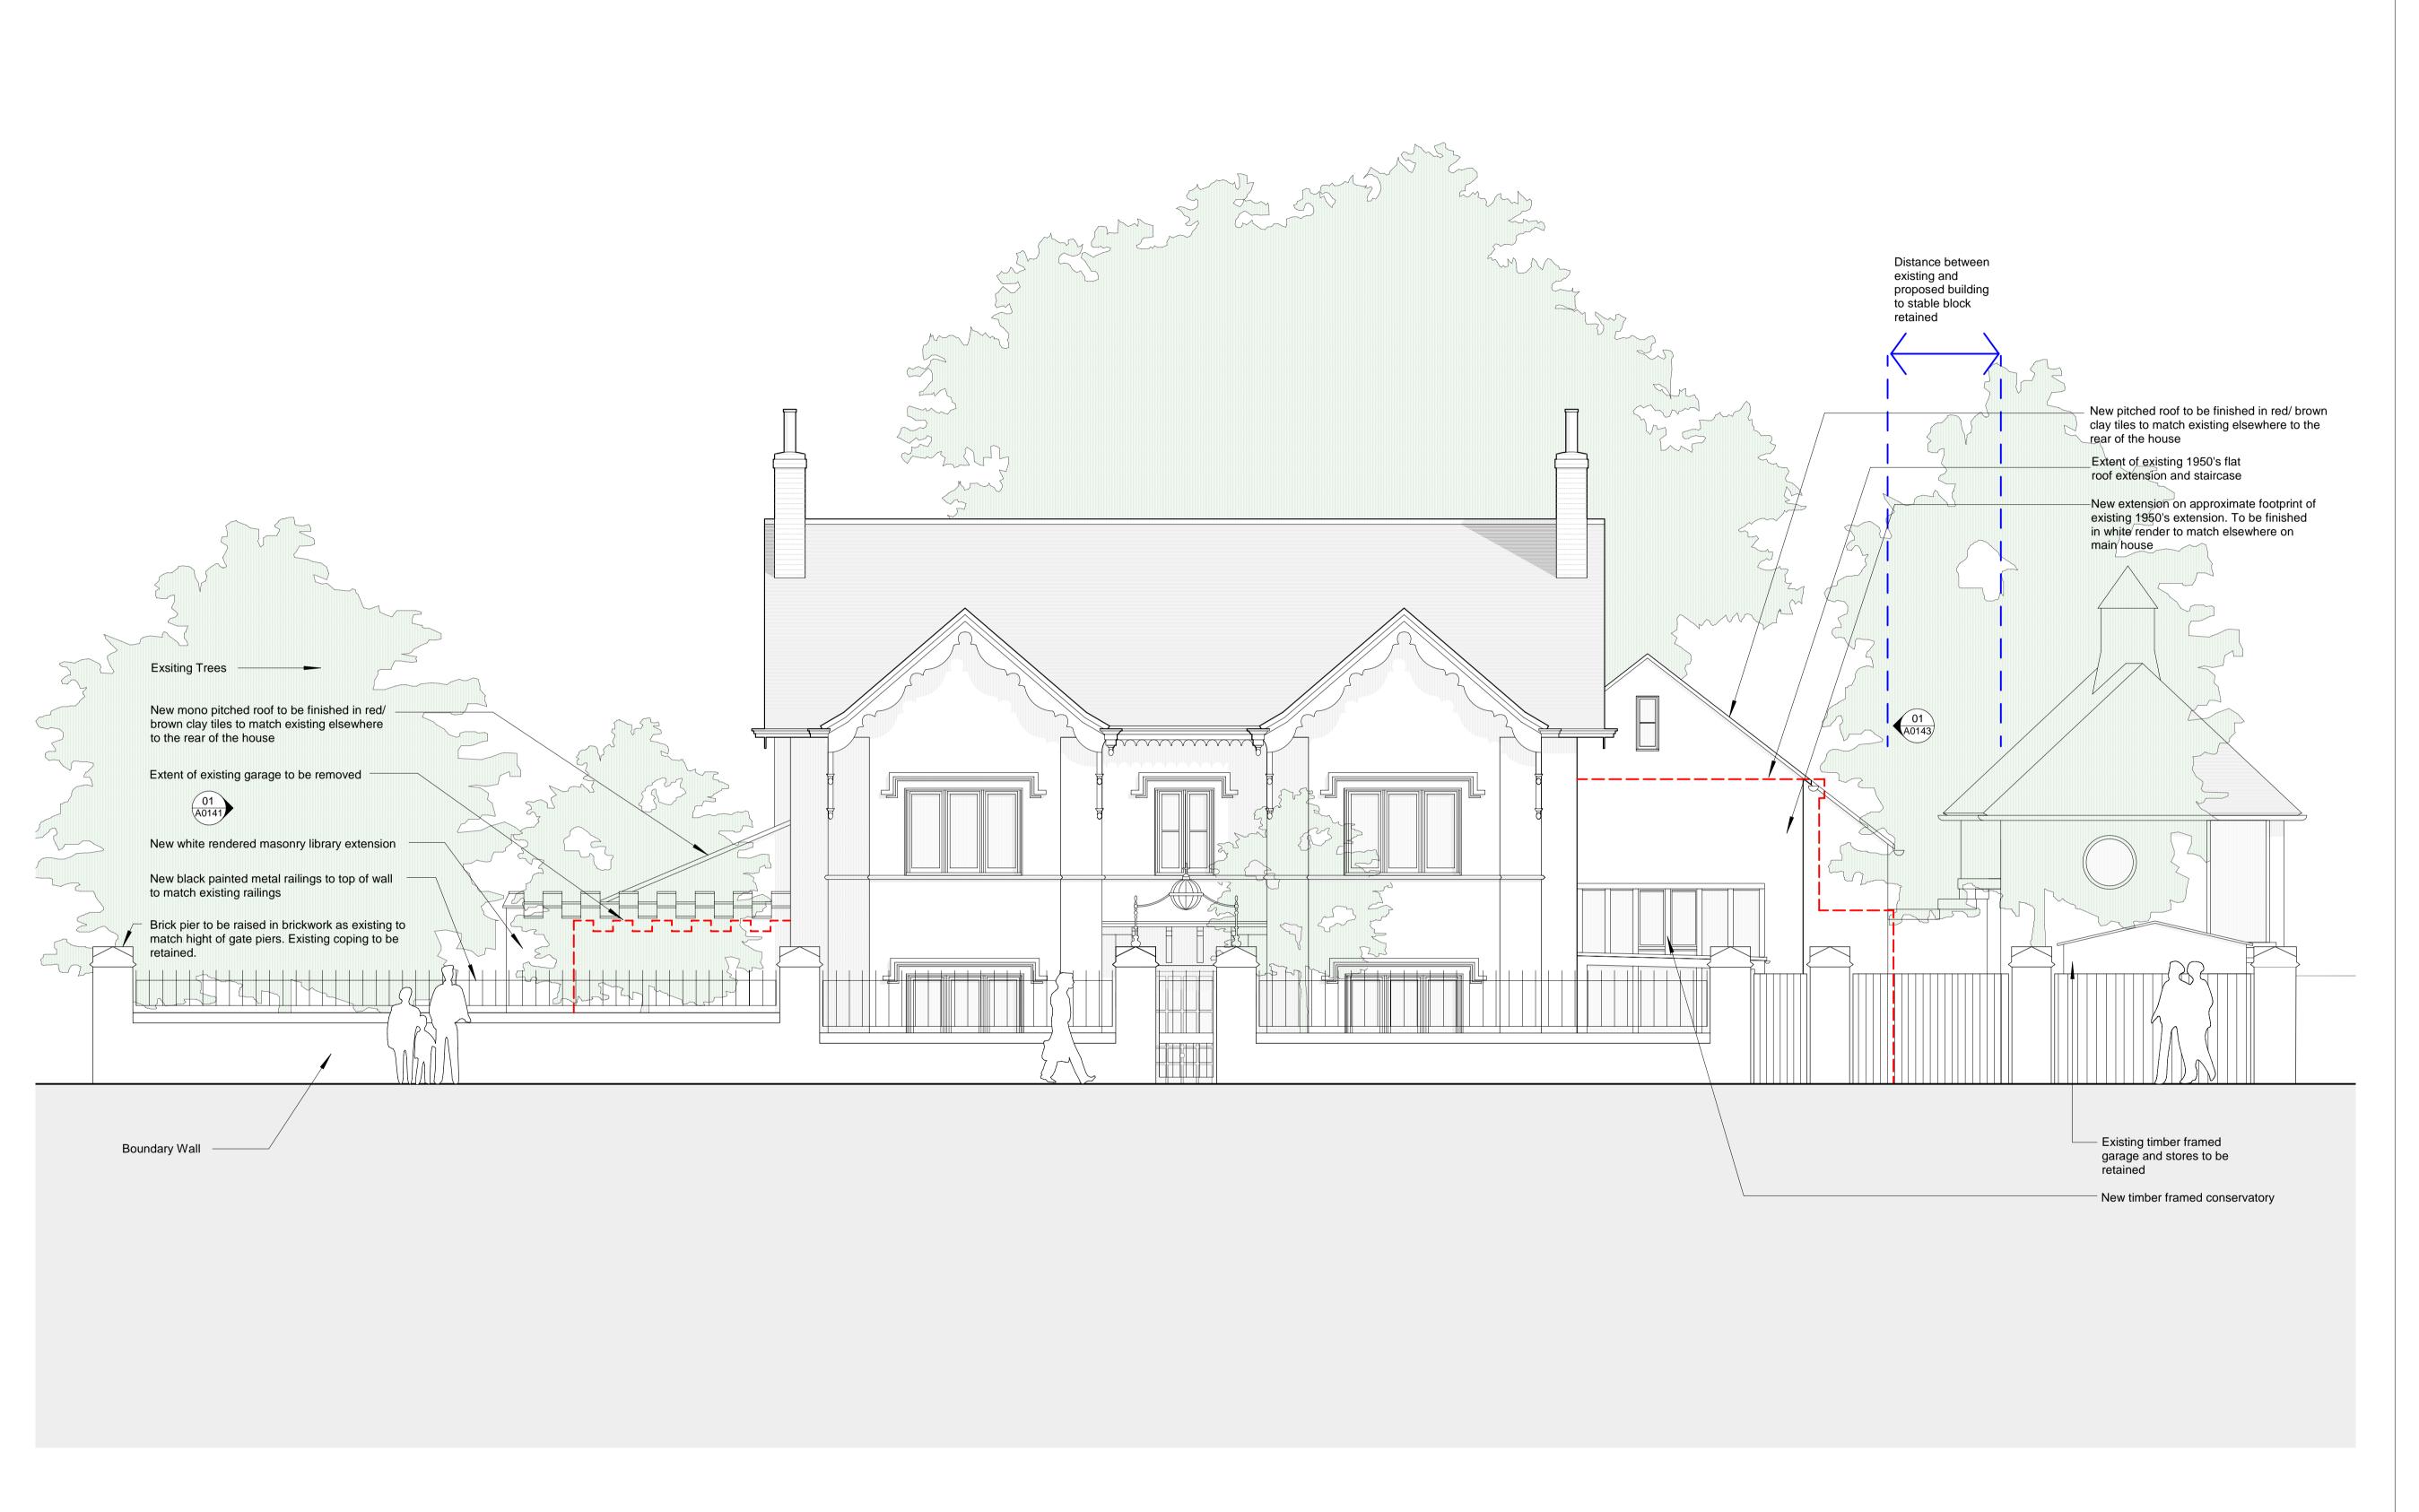

**B** - 11.08.06: Ridge line to extension lowered by 500mm. Parapet to library added. New railings to wall alog North End added.

A - 18.07.06: Ridge and eaves of extension raised by 500mm to accomodate new Shower-room to gallery.

Proposed Elevation South to North End

1:50@A1

July 2006 Scale

0140 PLANNING AR