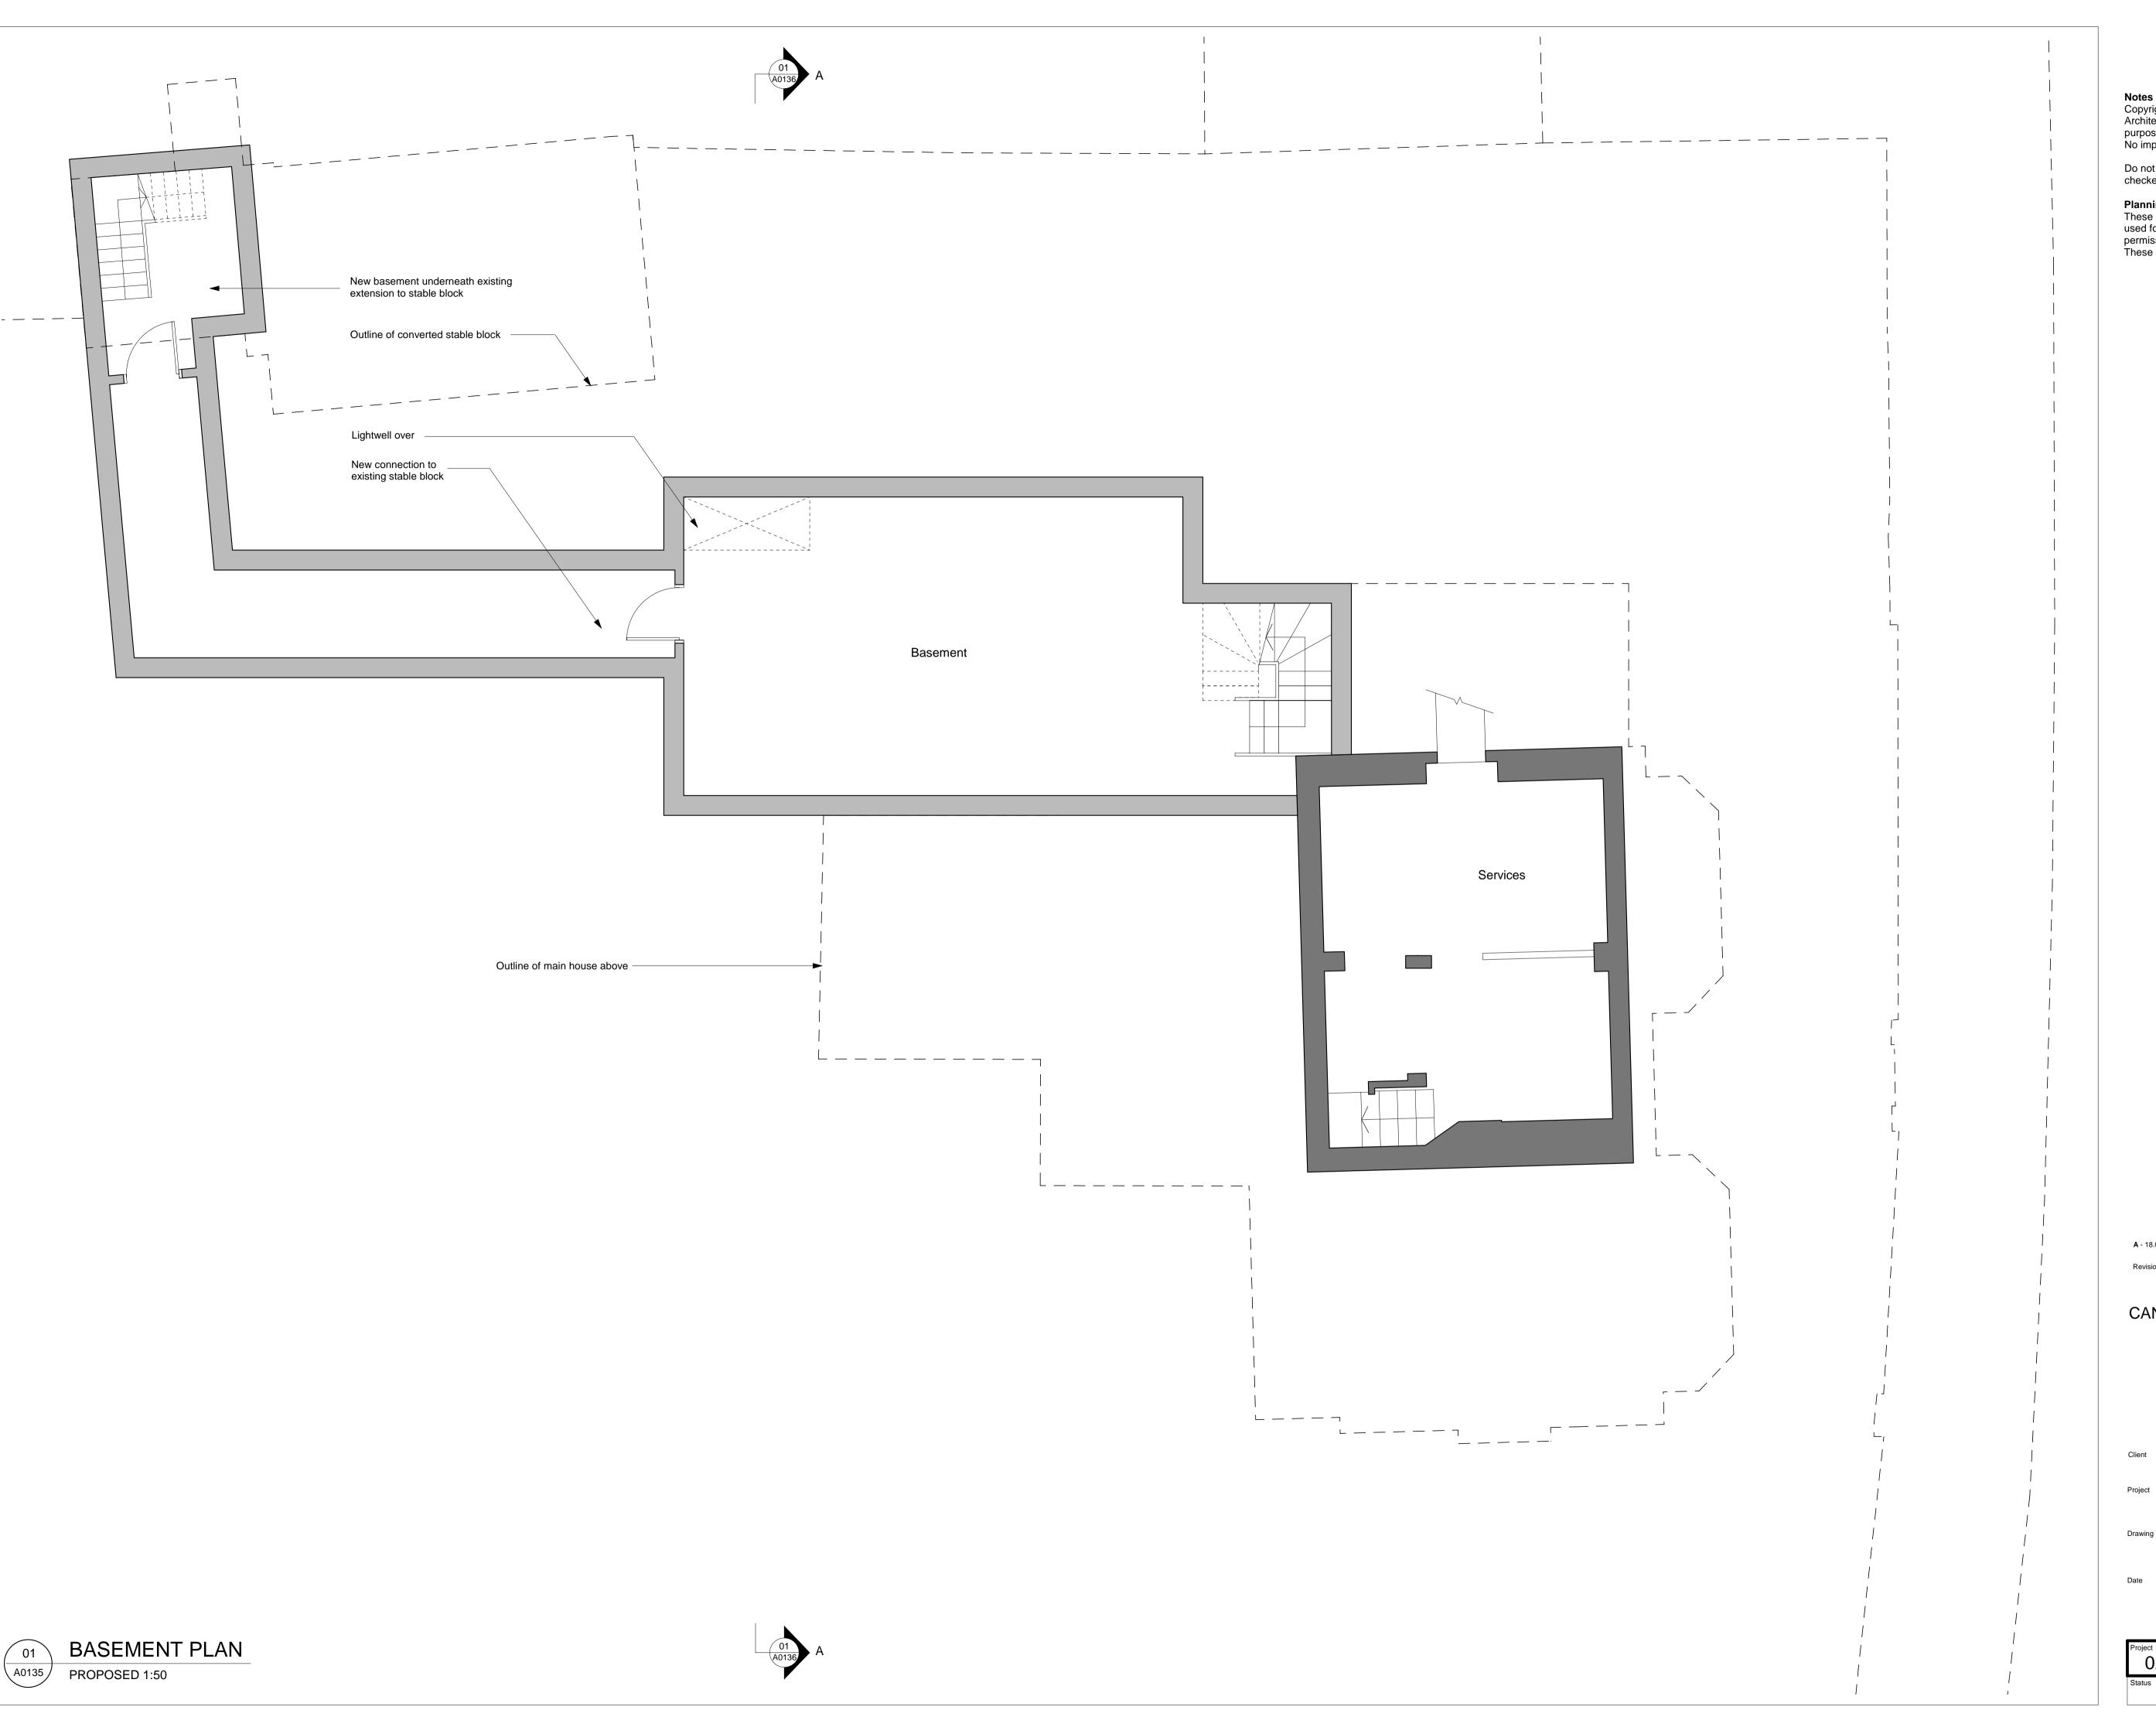

A - 18.07.06: Basement connection to stable block added.

Proposed Basement Plan

PLANNING