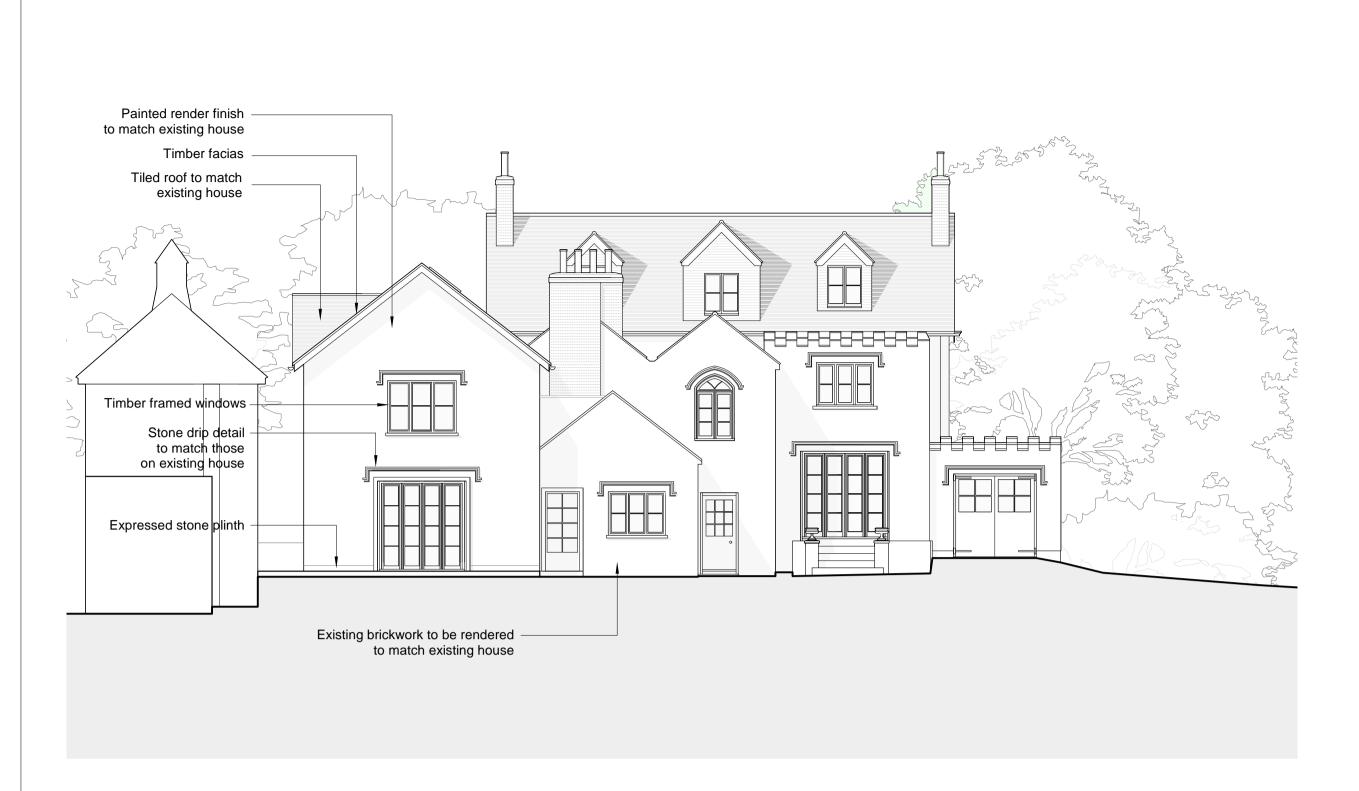

Do not scale from this drawing. All dimensions should be checked on site for accuracy.

iled roof to match existing house

roof heights

Timber facias

Datum for apex of new roof matches lower bay

Painted render finish