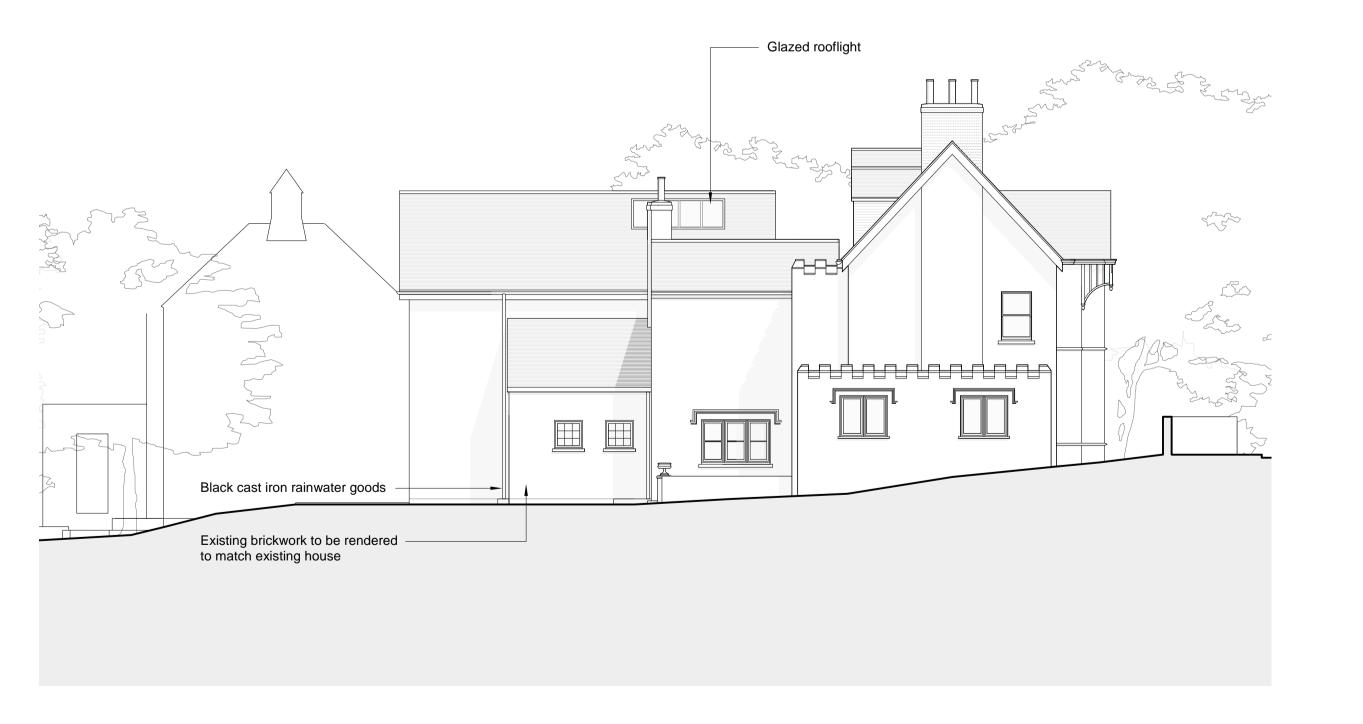

Do not scale from this drawing. All dimensions should be checked on site for accuracy.

iled roof to match existing house

roof heights

Timber facias

Datum for apex of new roof matches lower bay

Painted render finish

Hardwood timber framed conservatory

to match existing house

Timber framed windows

These drawings are for Planning Purposes must not be used for any other purpose without the express permission of Canaway Fleming Architects.