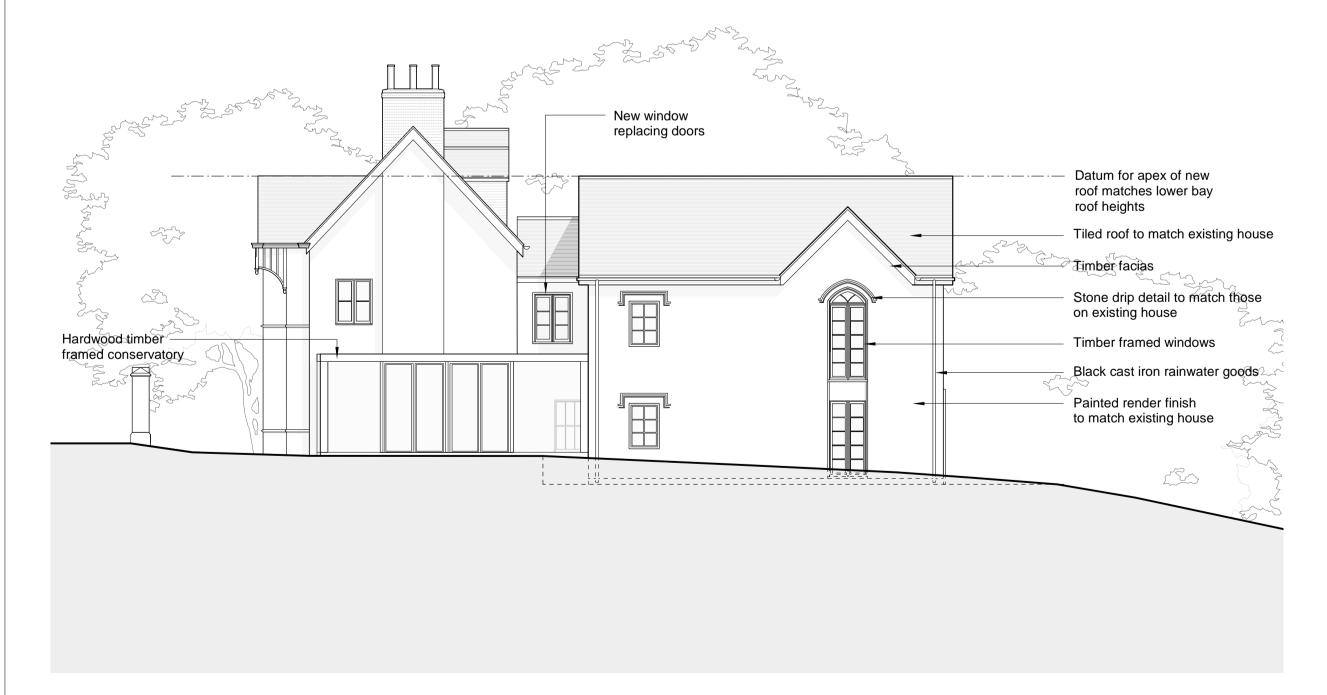

Do not scale from this drawing. All dimensions should be checked on site for accuracy.

iled roof to match existing house

roof heights

Timber facias

Datum for apex of new roof matches lower bay

Painted render finish

Hardwood timber framed conservatory

to match existing house

Timber framed windows

These drawings are for Planning Purposes must not be used for any other purpose without the express permission of Canaway Fleming Architects.