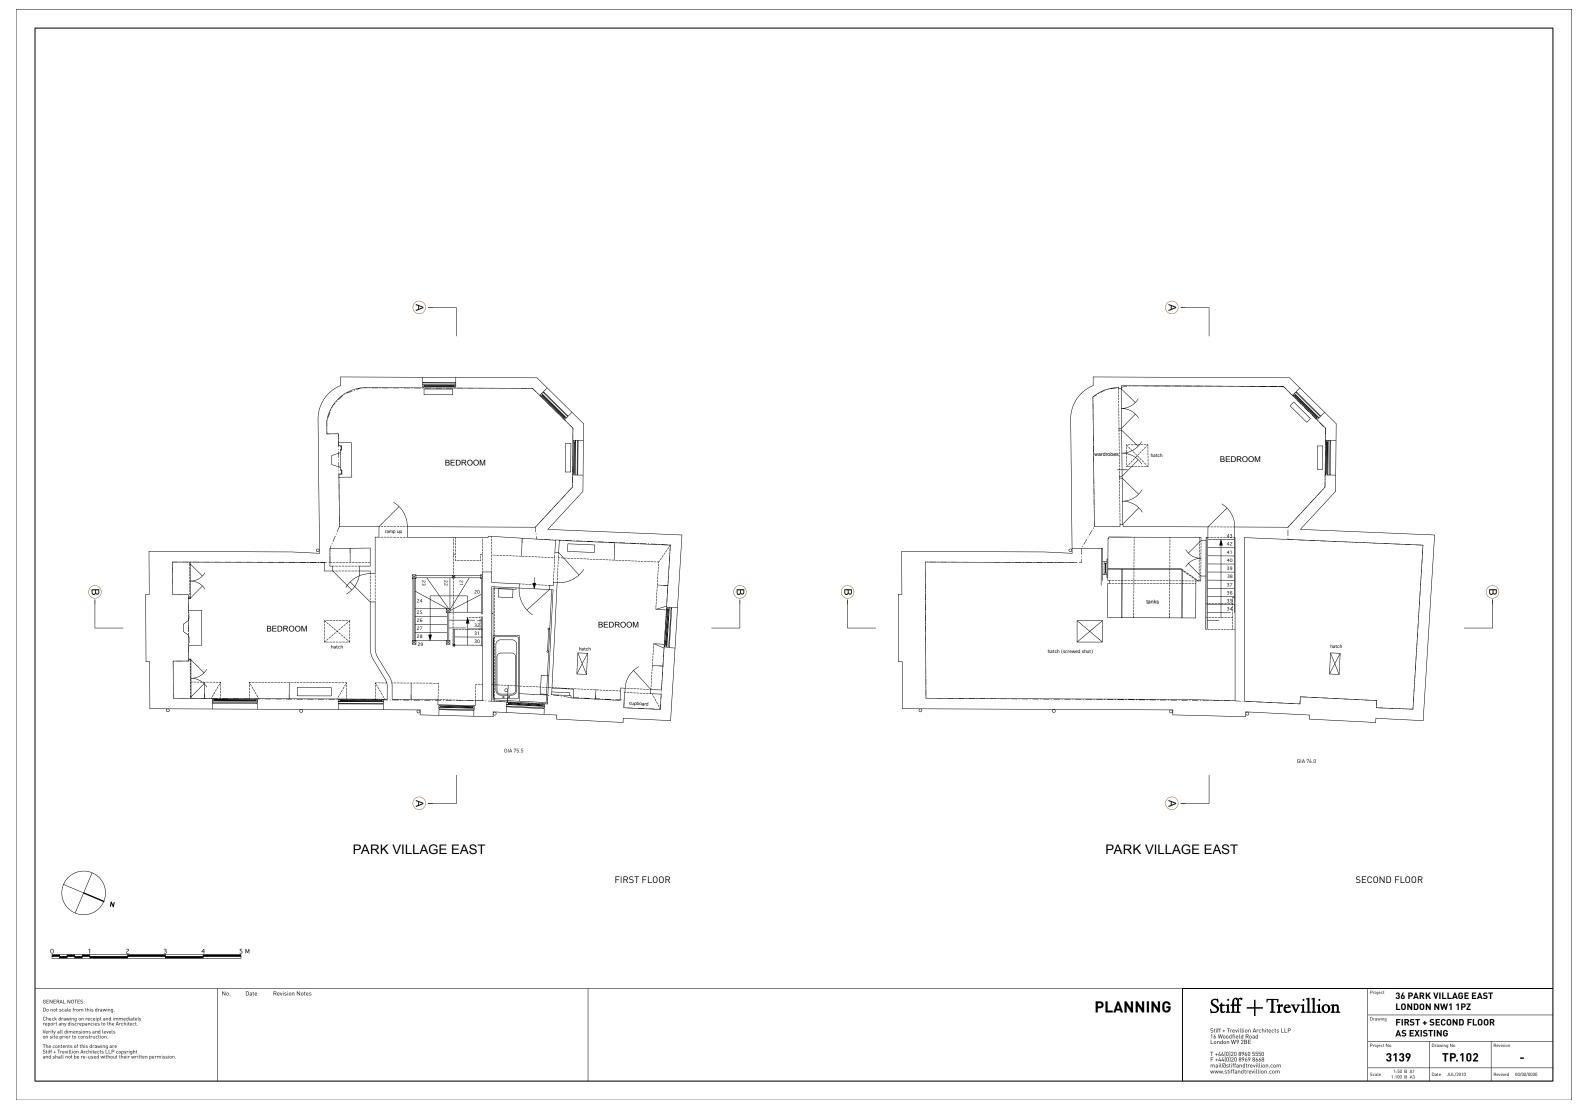

## PLANNING

## Stiff + Trevillion

Stiff + Trevillion Architects LLP 16 Woodfield Road London W9 2RF

| London W9 2BE                                                               |
|-----------------------------------------------------------------------------|
| T +44[0]20 8960 5550<br>F +44[0]20 8969 8668<br>mail@stiffandtrevillion.com |
|                                                                             |

|                               | VILLAGE EAST<br>NW1 1PZ | Γ                  |
|-------------------------------|-------------------------|--------------------|
| Prawing FRONT I               | ELEVATION<br>TING       |                    |
| Project No                    | Drawing No              | Revision           |
| 3139                          | TP.200                  | -                  |
| Scale 1:50 @ A1<br>1:100 @ A3 | Date JUL/2010           | Revised 00/00/0000 |