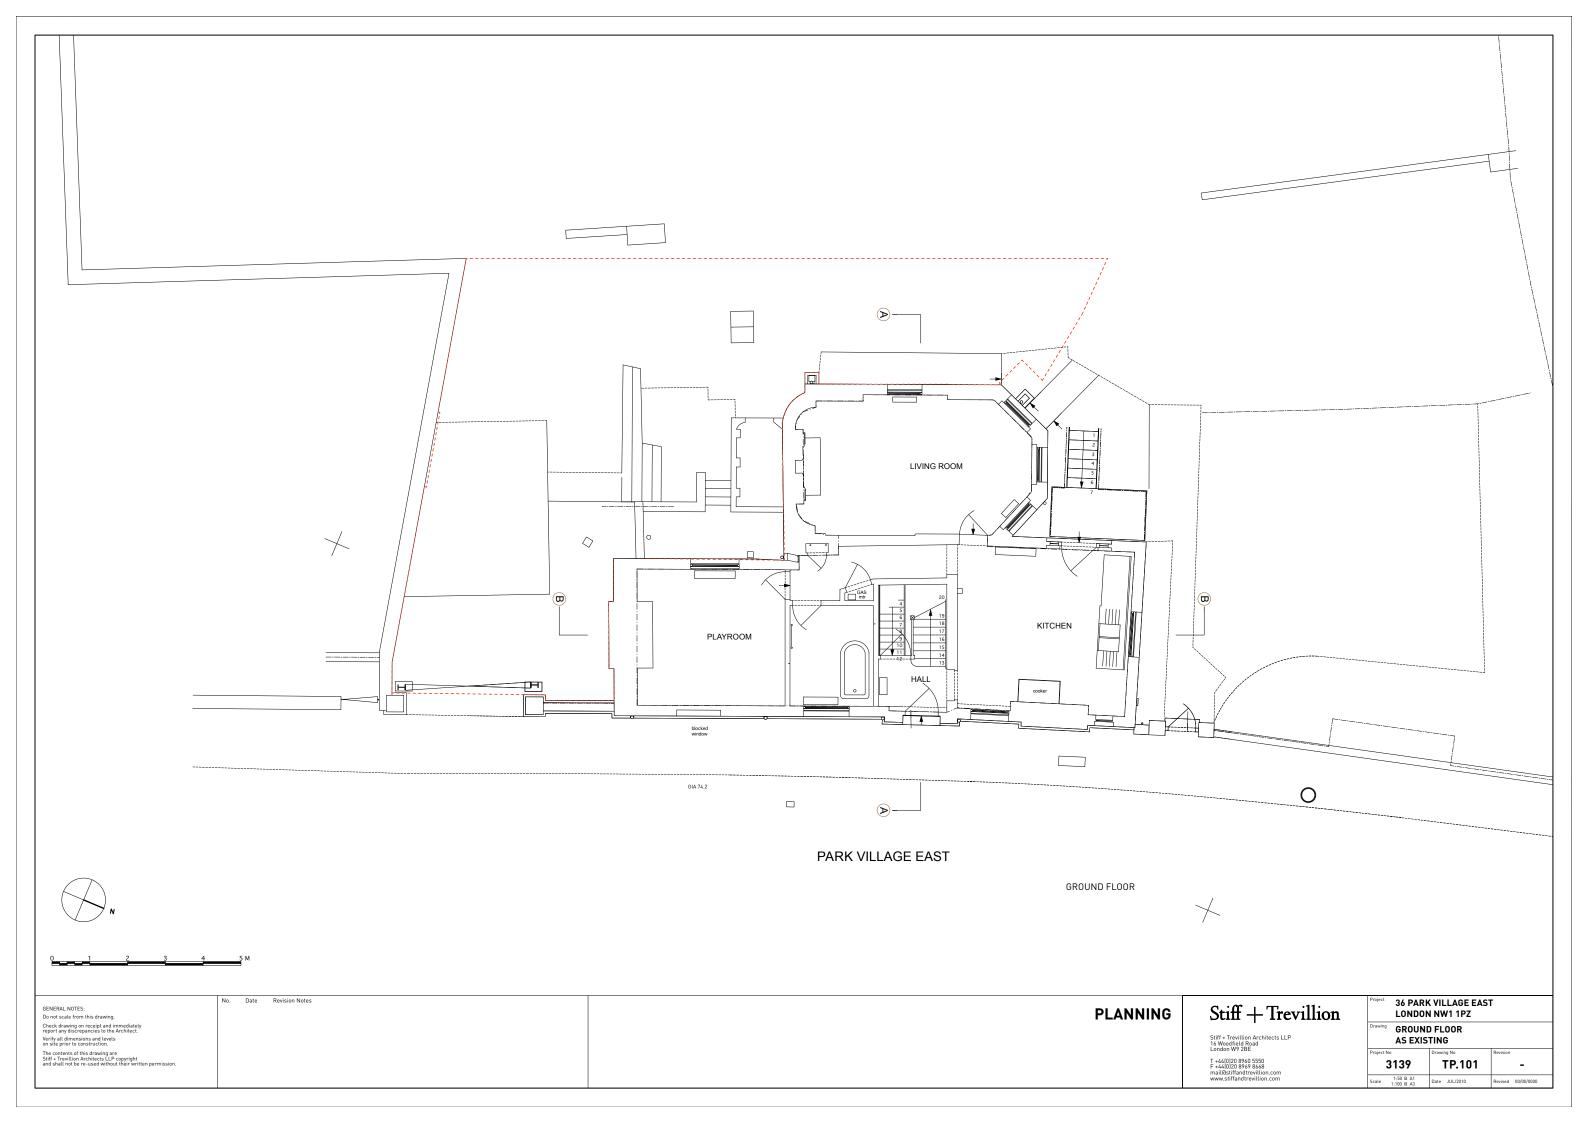

## PLANNING

## Stiff + Trevillion

Stiff + Trevillion Architects LLP 16 Woodfield Road London W9 2RF

| London W9 2BE                                                               |
|-----------------------------------------------------------------------------|
| T +44[0]20 8960 5550<br>F +44[0]20 8969 8668<br>mail@stiffandtrevillion.com |
|                                                                             |

|                               | VILLAGE EAST<br>NW1 1PZ | Γ                  |
|-------------------------------|-------------------------|--------------------|
| Prawing FRONT I               | ELEVATION<br>TING       |                    |
| Project No                    | Drawing No              | Revision           |
| 3139                          | TP.200                  | -                  |
| Scale 1:50 @ A1<br>1:100 @ A3 | Date JUL/2010           | Revised 00/00/0000 |