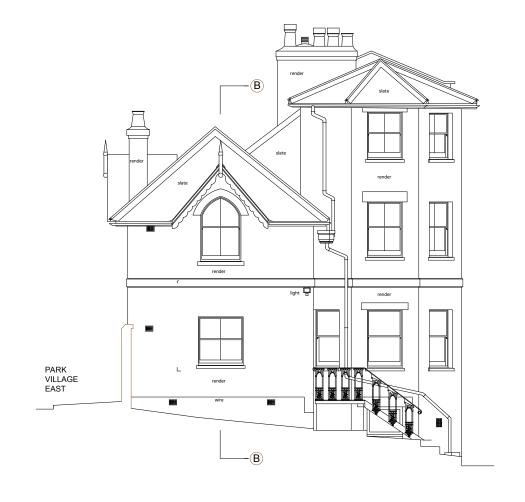

REAR ELEVATION

GENERAL NOTES:

Do not scale from this drawing. Check drawing on receipt and immediately report any discrepancies to the Architect.

Verify all dimensions and levels on site prior to construction.

The contents of this drawing are Stiff + Trevillion Architects LLP copyright and shall not be re-used without their wr

**PLANNING** 

Stiff + Trevillion

T +44(0)20 8960 5550 F +44(0)20 8969 8668 mail@stiffandtrevillion.com www.stiffandtrevillion.com

36 PARK VILLAGE EAST LONDON NW1 1PZ

REAR ELEVATION AS EXISTING

3139 TP.201

SIDE ELEVATION (NORTH) SIDE ELEVATION (SOUTH)

GENERAL NOTES: Do not scale from this drawing. Check drawing on receipt and immediately report any discrepancies to the Architect.