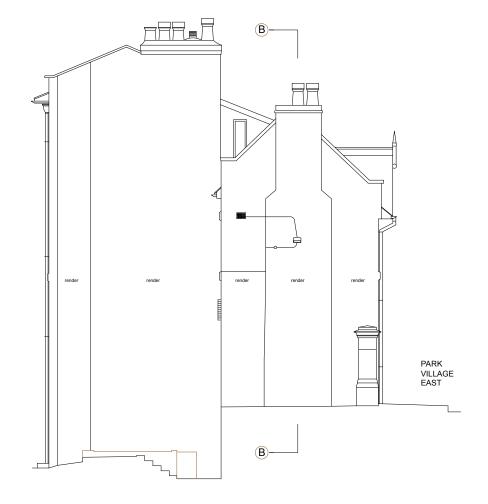

36 PARK VILLAGE EAST LONDON NW1 1PZ

REAR ELEVATION AS EXISTING

3139 TP.201

SIDE ELEVATION (NORTH) SIDE ELEVATION (SOUTH)

GENERAL NOTES: Do not scale from this drawing. Check drawing on receipt and immediately report any discrepancies to the Architect.

Verify all dimensions and levels on site prior to construction.

The contents of this drawing are Stiff + Trevillion Architects LLP copyright and shall not be re-used without their wri

**PLANNING** 

Stiff + Trevillion

T +44[0]20 8960 5550 F +44[0]20 8969 8668 mail@stiffandtrevillion.com www.stiffandtrevillion.com

36 PARK VILLAGE EAST LONDON NW1 1PZ

NORTH & SOUTH ELEVATIONS AS EXISTING

3139 TP.202