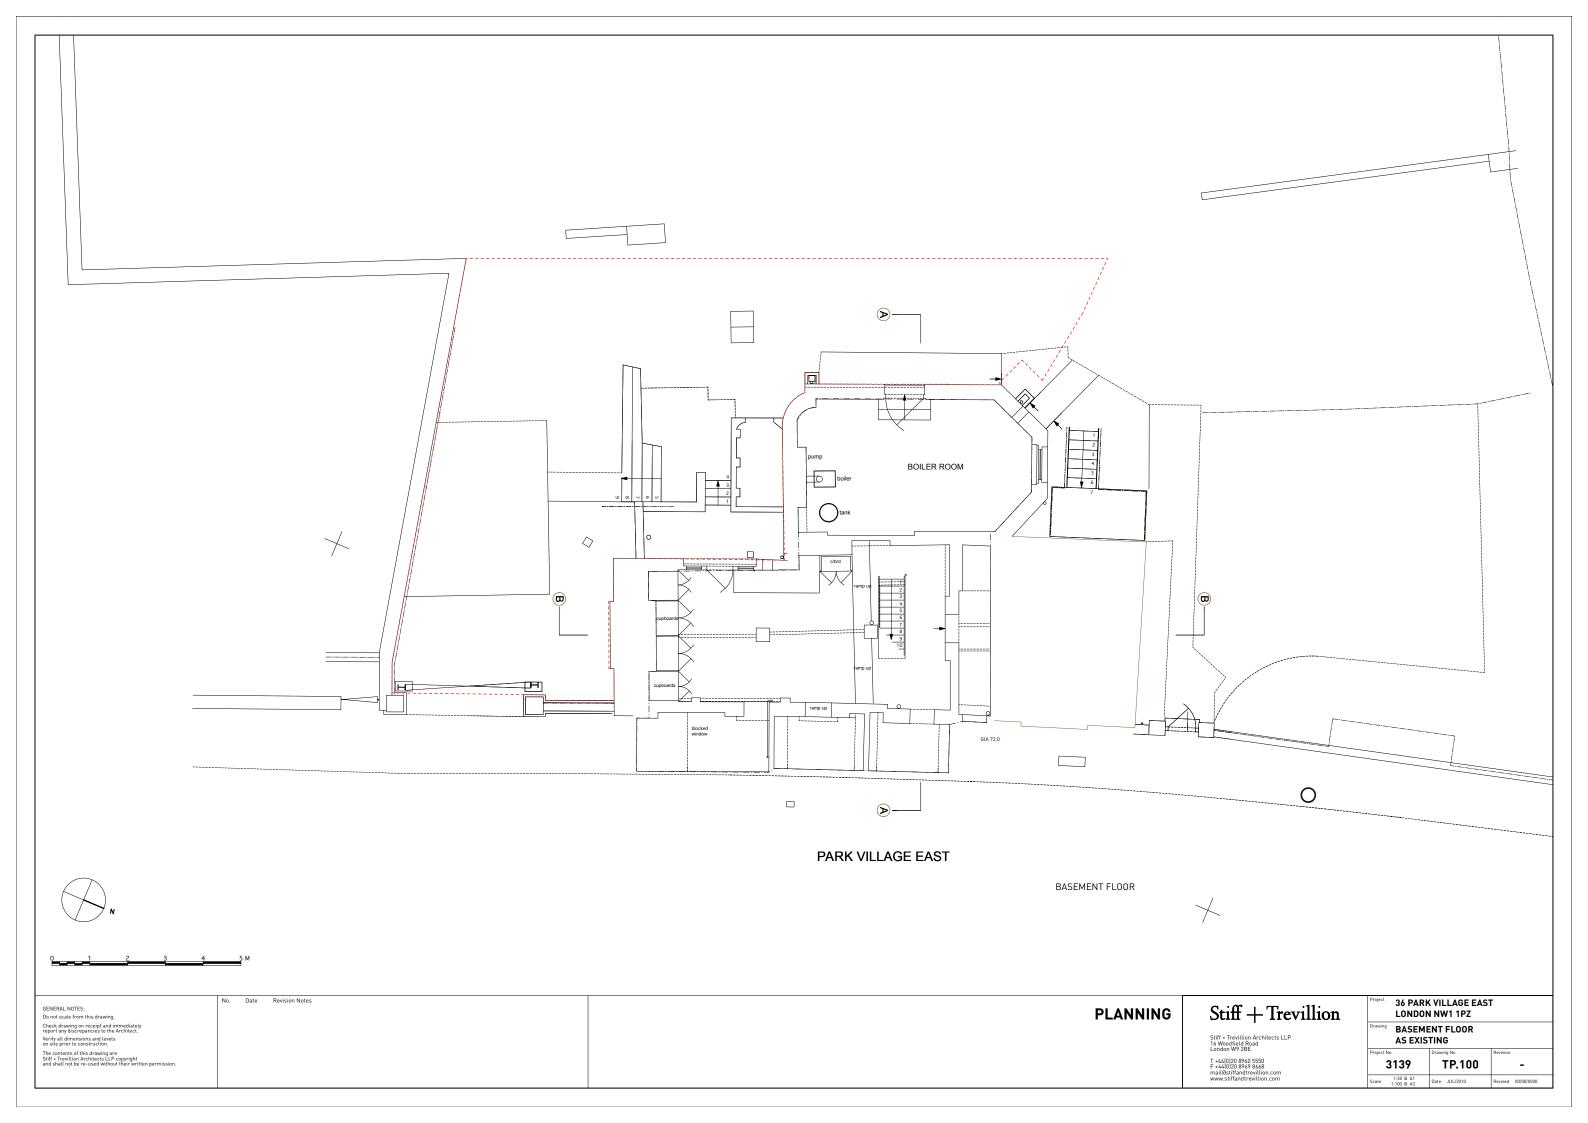

## PLANNING

## Stiff + Trevillion

Stiff + Trevillion Architects LLP 16 Woodfield Road London W9 2RF

| London W9 2BE                                                               |
|-----------------------------------------------------------------------------|
| T +44[0]20 8960 5550<br>F +44[0]20 8969 8668<br>mail@stiffandtrevillion.com |
|                                                                             |

|                               | VILLAGE EAST<br>NW1 1PZ | Γ                  |
|-------------------------------|-------------------------|--------------------|
| Prawing FRONT I               | ELEVATION<br>TING       |                    |
| Project No                    | Drawing No              | Revision           |
| 3139                          | TP.200                  | -                  |
| Scale 1:50 @ A1<br>1:100 @ A3 | Date JUL/2010           | Revised 00/00/0000 |