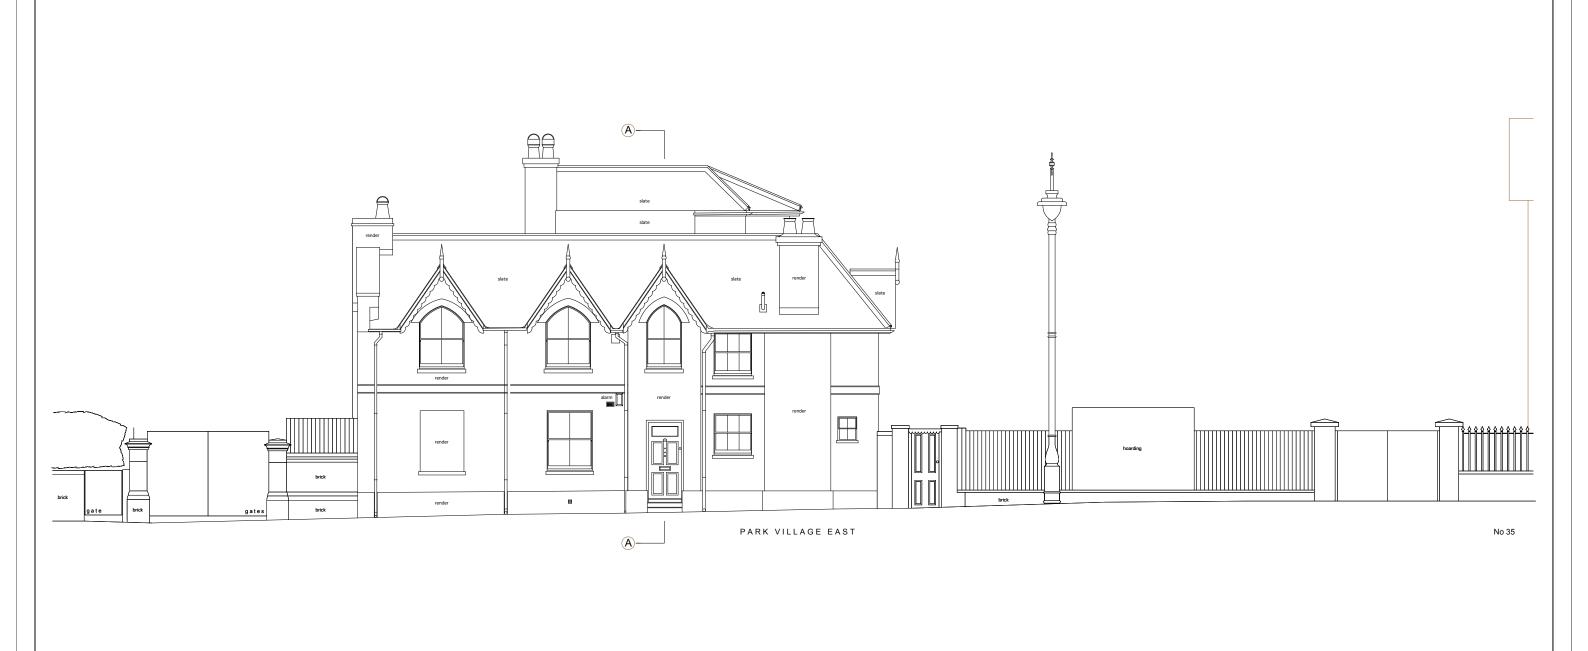

FRONT ELEVATION

Revision Notes

Bo not scale from this drawing.
Check drawing on receipt and immediately report any discrepancies to the Architect.
Verify all dimensions and levels on site prior to construction.
The contents of this drawing are stiff 1 Frevillon Architects LL De popyright and shall not be re-used without their written permission.

## PLANNING

## Stiff + Trevillion

Stiff + Trevillion Architects LLP 16 Woodfield Road London W9 2RF

| London W9 2BE                                                               |
|-----------------------------------------------------------------------------|
| T +44[0]20 8960 5550<br>F +44[0]20 8969 8668<br>mail@stiffandtrevillion.com |
|                                                                             |

|                               | VILLAGE EAST<br>NW1 1PZ | Γ                  |
|-------------------------------|-------------------------|--------------------|
| Prawing FRONT I               | ELEVATION<br>TING       |                    |
| Project No                    | Drawing No              | Revision           |
| 3139                          | TP.200                  | -                  |
| Scale 1:50 @ A1<br>1:100 @ A3 | Date JUL/2010           | Revised 00/00/0000 |