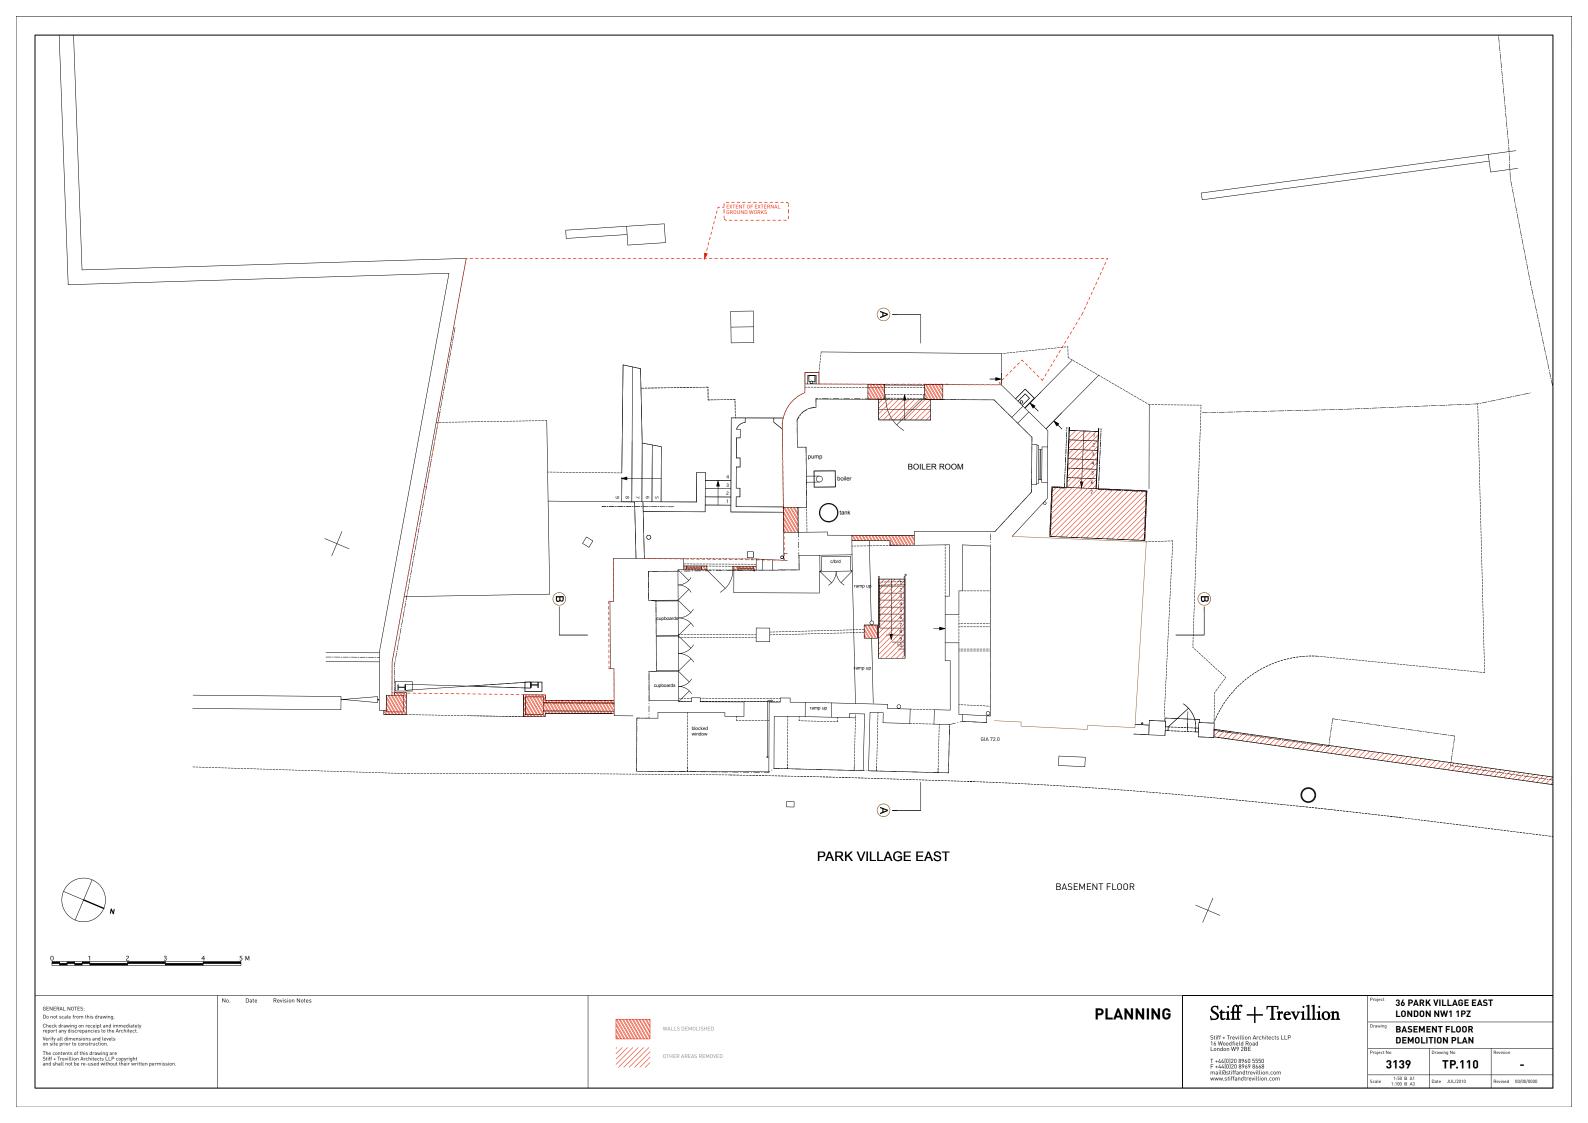

FRONT ELEVATION



GENERAL NOTES:

Do not scale from this drawing.
Check drawing on receipt and immediately report any discrepancies to the Architect.
Verify all dimensions and levels on site prior to construction.
The contents of this drawing are stiff! Frevillon Architects LIP copyright and shall not be re-used without their written permission.

AREAS REMO

## PLANNING

## Stiff + Trevillion

Stiff + Trevillion Architects | 16 Woodfield Road

| T +44[0]20 8960 5550        |
|-----------------------------|
| F +44(0)20 8969 8668        |
| mail@stiffandtrevillion.co  |
| warm ctiffondtrovillion cor |

| Project 36 PARK VILLAGE EAST<br>LONDON NW1 1PZ |                                 |                |                    |  |  |
|------------------------------------------------|---