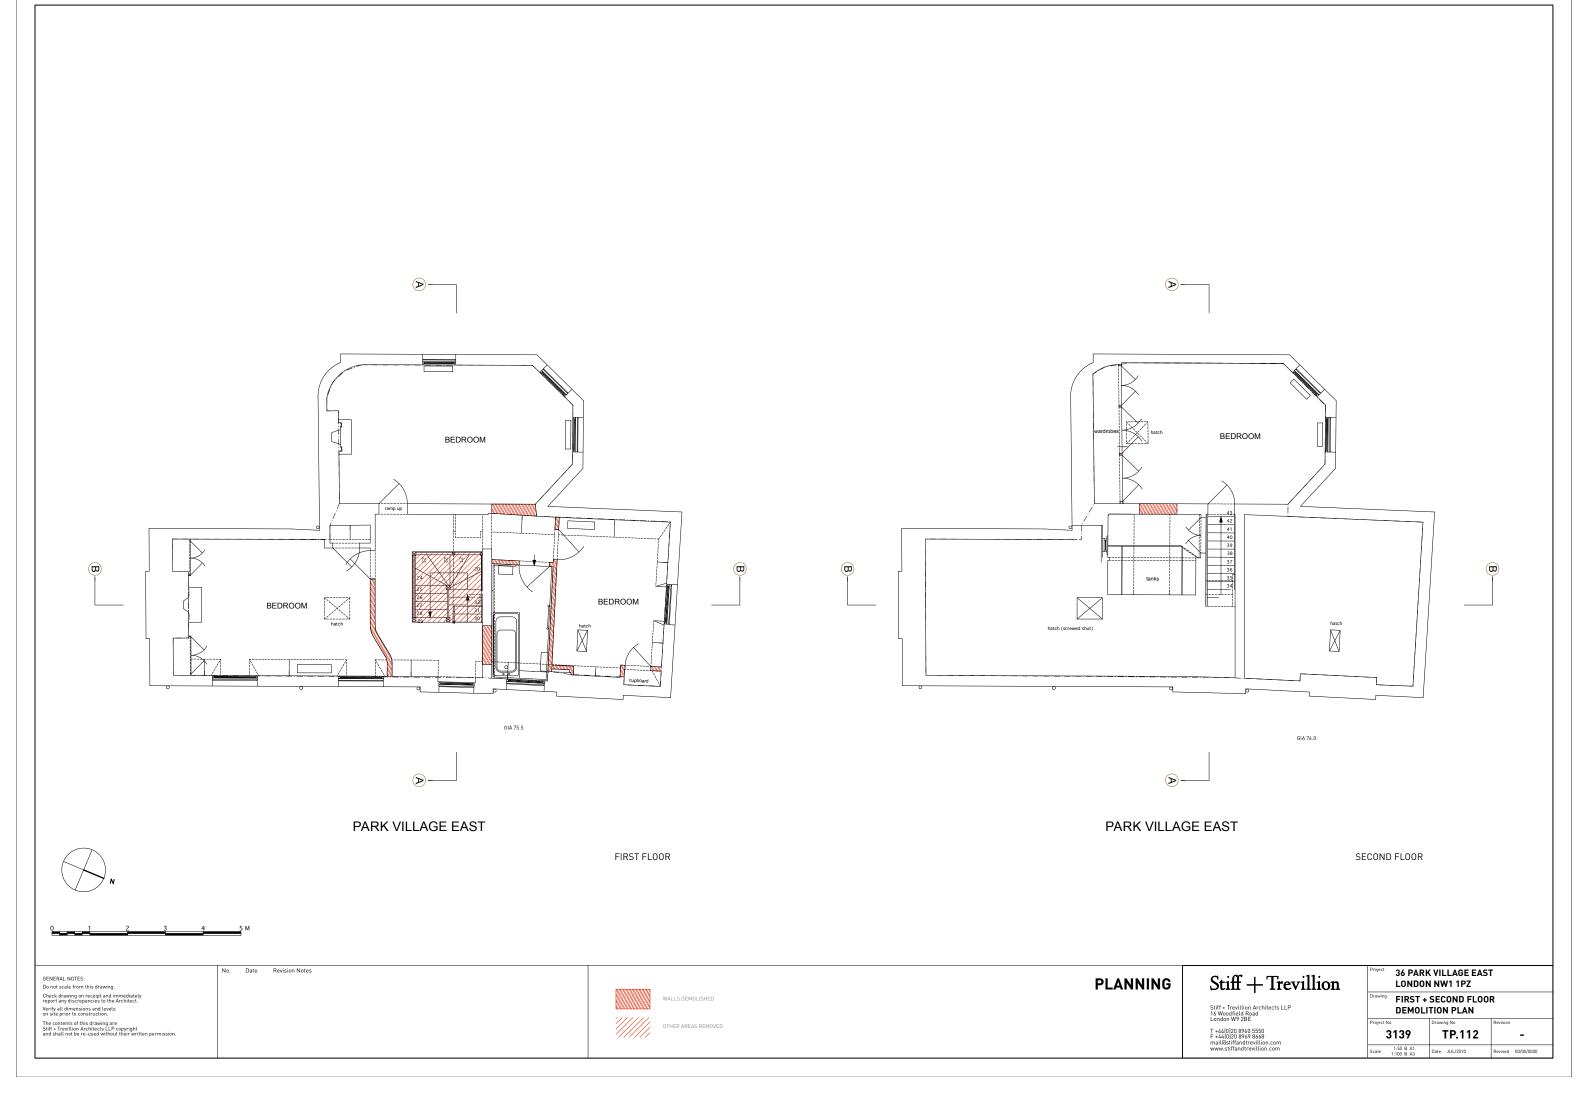

FRONT ELEVATION



GENERAL NOTES:

Do not scale from this drawing.
Check drawing on receipt and immediately report any discrepancies to the Architect.
Verify all dimensions and levels on site prior to construction.
The contents of this drawing are stiff! Frevillon Architects LIP copyright and shall not be re-used without their written permission.

AREAS REMO

## PLANNING

## Stiff + Trevillion

Stiff + Trevillion Architects | 16 Woodfield Road

| T +44[0]20 8960 5550        |
|-----------------------------|
| F +44(0)20 8969 8668        |
| mail@stiffandtrevillion.co  |
| warm ctiffondtrovillion cor |

| Project 36 PARK VILLAGE EAST<br>LONDON NW1 1PZ |                                 |                |                    |  |  |
|------------------------------------------------|-------