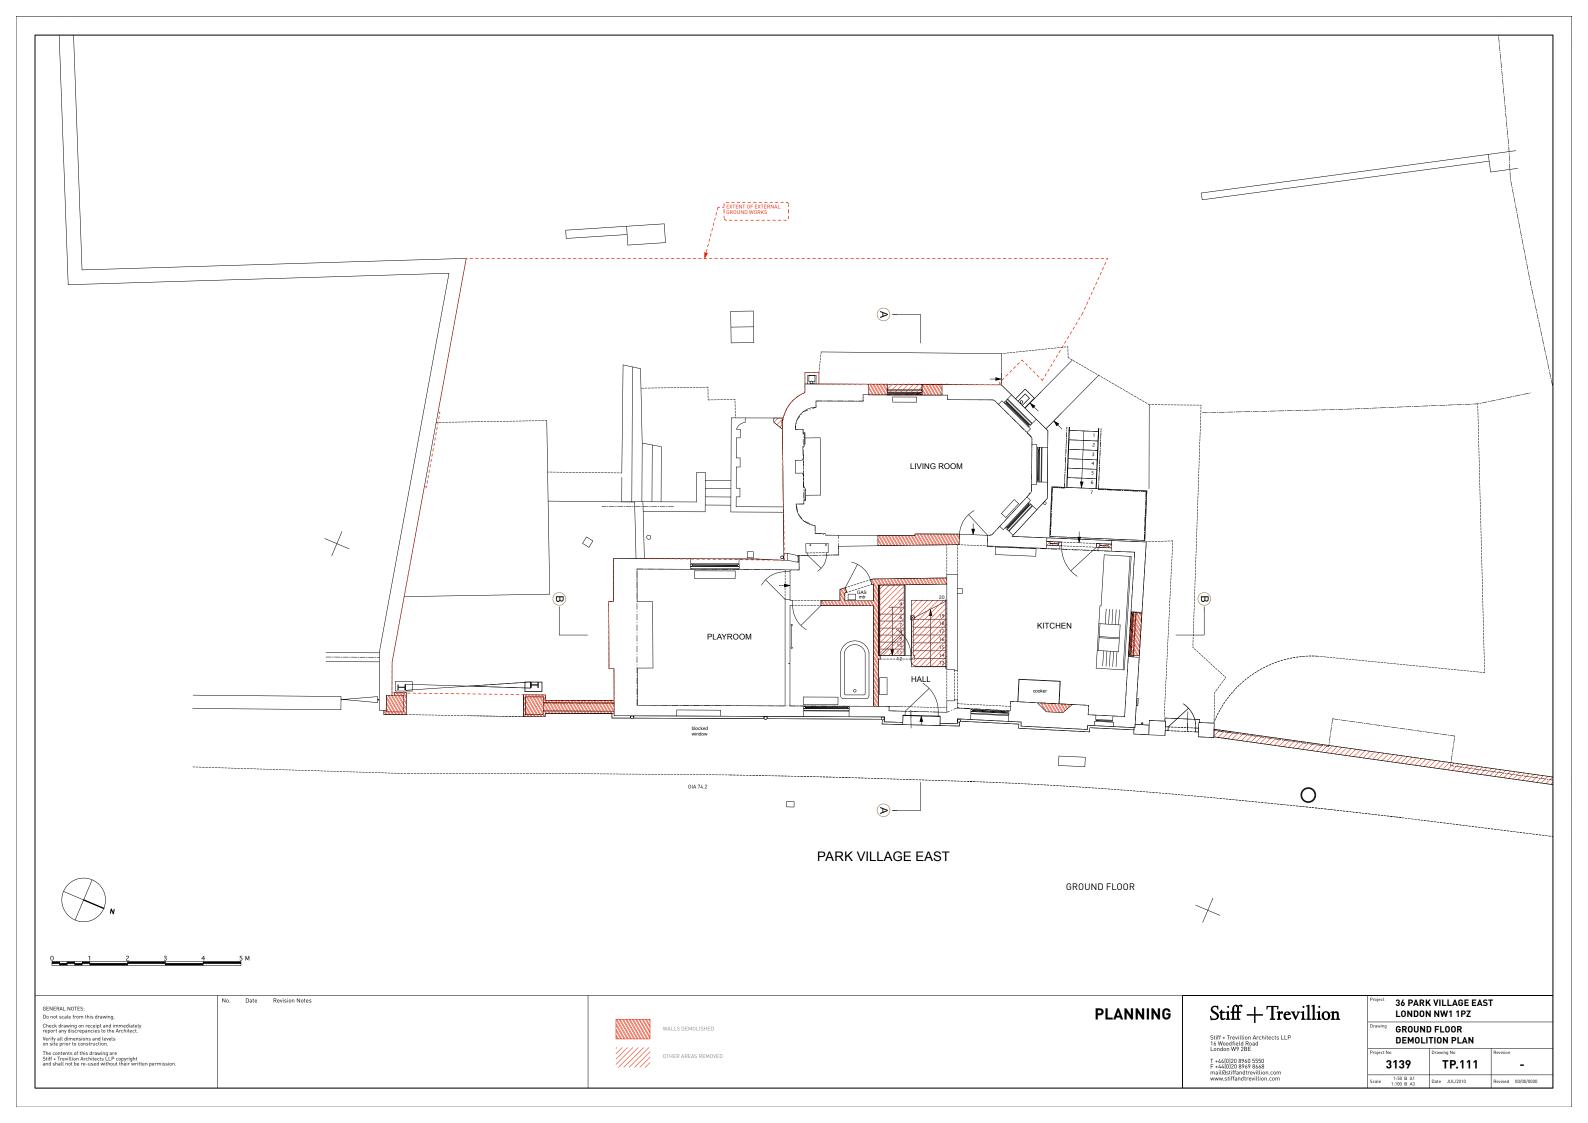

FRONT ELEVATION



GENERAL NOTES:

Do not scale from this drawing.
Check drawing on receipt and immediately report any discrepancies to the Architect.
Verify all dimensions and levels on site prior to construction.
The contents of this drawing are stiff! Frevillon Architects LIP copyright and shall not be re-used without their written permission.

AREAS REMO

## PLANNING

## Stiff + Trevillion

Stiff + Trevillion Architects | 16 Woodfield Road

| T +44[0]20 8960 5550        |
|-----------------------------|
| F +44(0)20 8969 8668        |
| mail@stiffandtrevillion.co  |
| warm ctiffondtrovillion cor |

| Project 36 PARK VILLAGE EAST<br>LONDON NW1 1PZ |                                 |                |                    |  |  |
|------------------------------------------------|-----