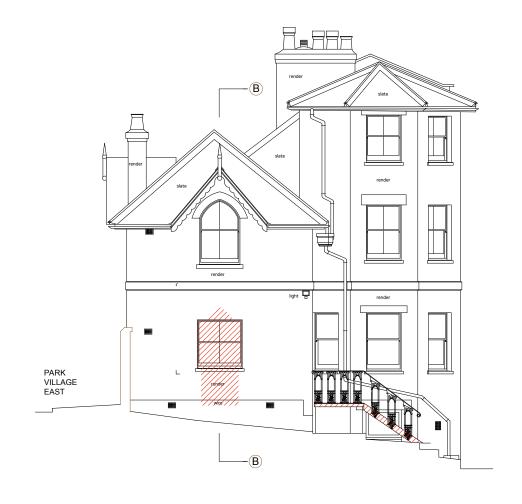

REAR ELEVATION

0 1 2 3 4 5

GENERAL NOTES:

Do not scale from this drawing.

Check drawing on receipt and immediately report any discrepancies to the Architect.

Verify all dimensions and levels on site prior to construction.

The contents of this drawing are

AREAS REMO

| Project    | 36 PARK VILLAGE EAST<br>LONDON NW1 1PZ |                          |                    |
|------------|----------------------------------------|--------------------------|--------------------|
| ,          |                                        | ELEVATION<br>LITION WORK |                    |
| Project No |                                        | Drawing No               | Revision           |
| 3          | 139                                    | TP.21                    | 1 -                |
| Scale      | 1:50 @ A1                              | Date JUL/2010            | Revised 00/00/0000 |