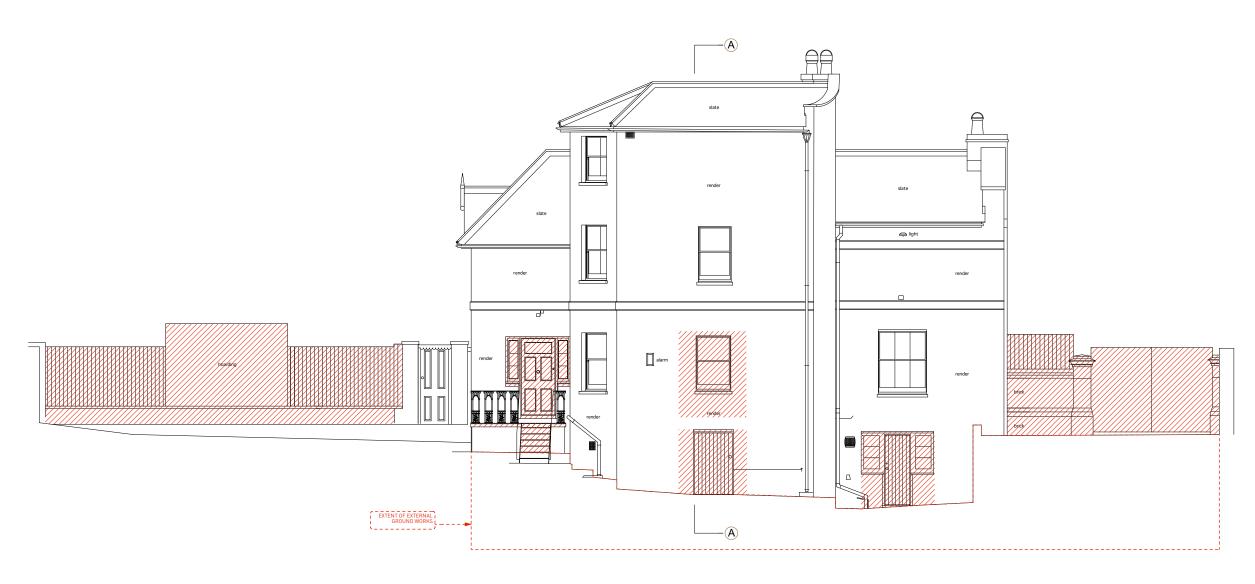

FRONT ELEVATION

GENERAL NOTES:

Do not scale from this drawing.
Check drawing on receipt and immediately report any discrepancies to the Architect.
Verify all dimensions and levels on site prior to construction.
The contents of this drawing are stiff! Frevillon Architects LIP copyright and shall not be re-used without their written permission.

AREAS REMO

| Project 36 PARK VILLAGE EAST<br>LONDON NW1 1PZ |                                 |                |                    |  |  |
|------------------------------------------------|---------------------------------|----------------|--------------------|--|--|
| Drawing                                        | FRONT ELEVATION DEMOLITION WORK |                |                    |  |  |
| Project N                                      | 0                               | Drawing No     | Revision           |  |  |
| 3                                              | 3139                            | TP.210         | -                  |  |  |
| Scale                                          | 1:50 @ A1                       | Date IUI /2010 | Revised 00/00/0000 |  |  |