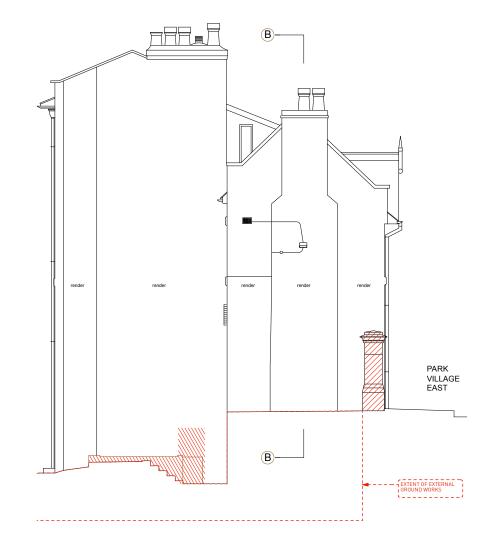

SIDE ELEVATION (NORTH) SIDE ELEVATION (SOUTH)

0\_\_\_\_1 2 3 4 5 M

GENERAL NOTES:

Do not scale from this drawing.

Check drawing on receipt and immediately report any discrepancies to the Architect.

Verify all dimensions and levels on site prior to construction.

The contents of this drawing are Stiff + Trevillion Architects LLP copyright, and shall not be re-used without their written perior to the strength of the strength of

AREAS REMOVED

PLANNING

Stiff + Trevillion

Stiff + Trevillion Architects LL 16 Woodfield Road London W9 2BF

T +44(0)20 8960 5550 F +44(0)20 8969 8668 mail@stiffandtrevillion.com www.stiffandtrevillion.com 36 PARK VILLAGE EAST LONDON NW1 1PZ

Drawing NORTH & SOUTH ELEVATIONS DEMOLITION WORK
Project No Drawing No Revision

3139 TP.212 - Revision TP.212 - Revision TP.212