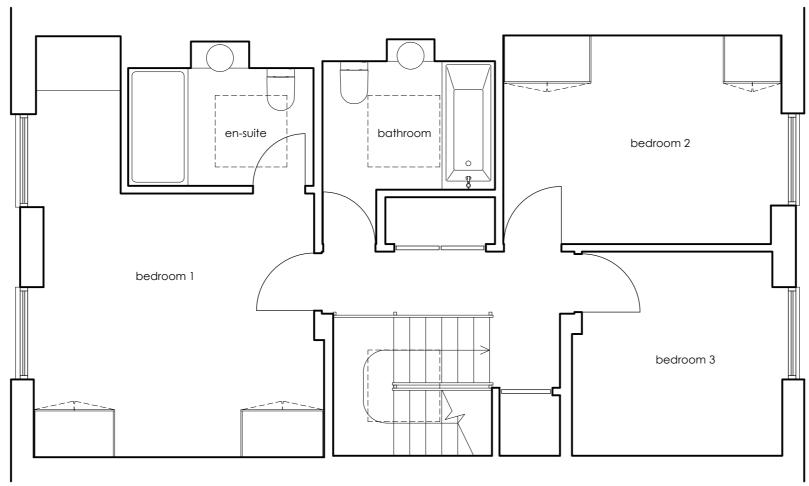

Second Floor Plan

First Floor Plan

| B: 01/06/2011 - Perspex screen added to balcony<br>A: 08/04/2011 - Notes added<br>revisions<br>Issue: |                                       |                                           |  |
|-------------------------------------------------------------------------------------------------------|---------------------------------------|-------------------------------------------|--|
|                                                                                                       |                                       | Job                                       |  |
|                                                                                                       |                                       | 15 Lower Merton Rise<br>London NW3 3RA    |  |
|                                                                                                       |                                       | Drawing                                   |  |
|                                                                                                       |                                       |                                           |  |
|                                                                                                       |                                       | First & Second Floor Plans<br>As Proposed |  |
|                                                                                                       | Date<br>October 2010                  |                                           |  |
| As Proposed<br>Scale                                                                                  | Date<br>October 2010<br>Revision<br>B |                                           |  |
| As Proposed<br>Scale<br>1:50 @ A2<br>Drawing No.                                                      | October 2010<br>Revision              |                                           |  |