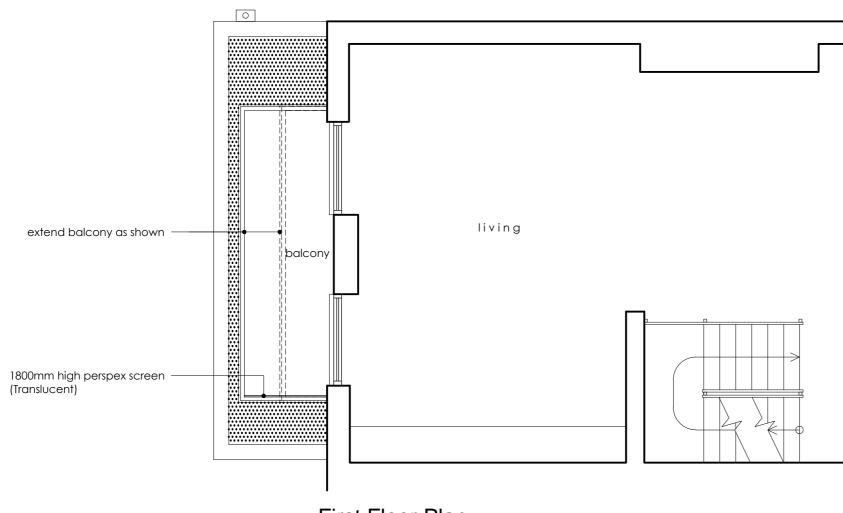

Second Floor Plan

First Floor Plan

| B: 01/06/2011 - Perspex screen added to balcony<br>A: 08/04/2011 - Notes added<br>revisions<br>Issue: |                                       |                                           |  |
|-------------------------------------------------------------------------------------------------------|---------------------------------------|-------------------------------------------|--|
|                                                                                                       |                                       | Job                                       |  |
|                                                                                                       |                                       | 15 Lower Merton Rise<br>London NW3 3RA    |  |
|                                                                                                       |                                       | Drawing                                   |  |
|                                                                                                       |                                       |                                           |  |
|                                                                                                       |                                       | First & Second Floor Plans<br>As Proposed |  |
|                                                                                                       | Date<br>October 2010                  |                                           |  |
| As Proposed<br>Scale                                                                                  | Date<br>October 2010<br>Revision<br>B |                                           |  |
| As Proposed<br>Scale<br>1:50 @ A2<br>Drawing No.                                                      | October 2010<br>Revision              |                                           |  |