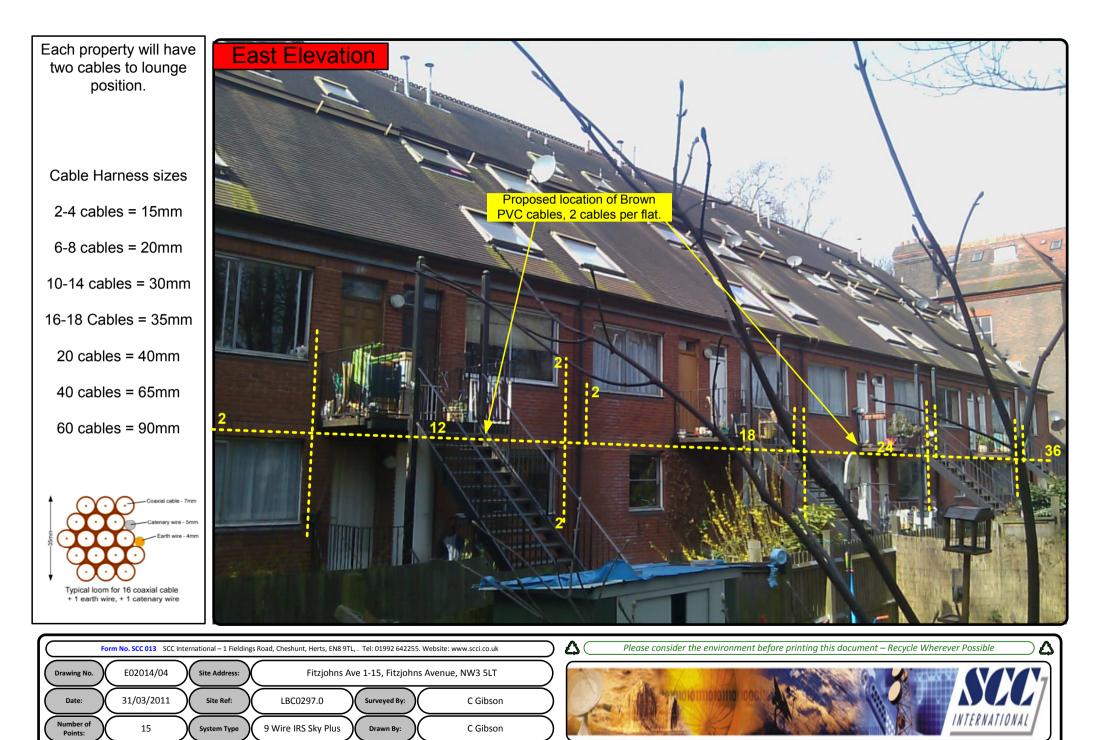

INDEX

| Drawing Number | Drawing Title                                   | Description                                                  |  |
|----------------|-------------------------------------------------|--------------------------------------------------------------|--|
| E02014 /00     | Index                                           | Index of Drawings                                            |  |
| E02014 /01     | Location Plan                                   | Scale 1:1250 at A4                                           |  |
| E02014 /02     | Block Plan                                      | Photo of Site from above                                     |  |
| E02014 /03     | Roof Plan                                       | Drawing of block from above                                  |  |
| E02014 /04     | E Elevation                                     | Proposed location of cable routes, Table of cable loom sizes |  |
| E02014 /05     | N Elevation                                     | Proposed location of Aerial & Dishes                         |  |
| E02014 /06     | Power Cable                                     | Proposed power cable route                                   |  |
| E02014 /07     | Aerial Dish Sizes & Typical<br>Mounting Heights | Measurement of Aerial & Dishes mounting position / height.   |  |
| E02014 /08     | Existing Equiptment                             | View of existing equiptment                                  |  |