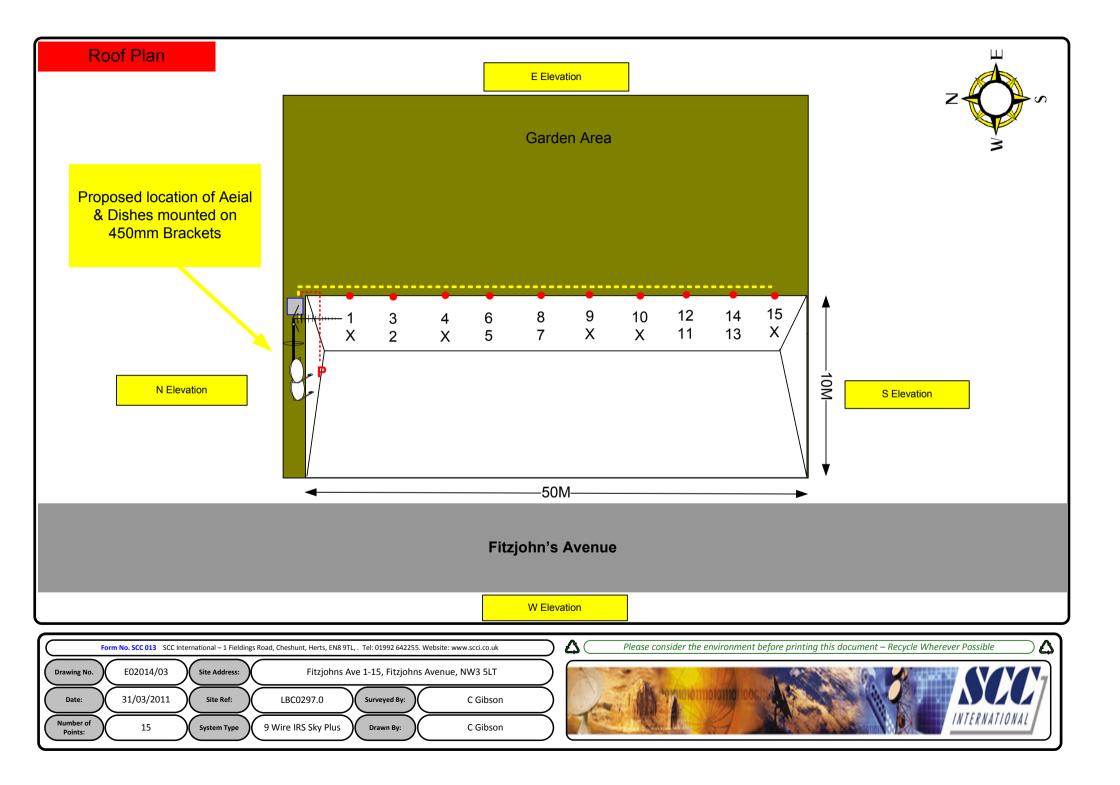

INDEX

| Drawing Number | Drawing Title                                   | Description                                                  |  |
|----------------|-------------------------------------------------|--------------------------------------------------------------|--|
| E02014 /00     | Index                                           | Index of Drawings                                            |  |
| E02014 /01     | Location Plan                                   | Scale 1:1250 at A4                                           |  |
| E02014 /02     | Block Plan                                      | Photo of Site from above                                     |  |
| E02014 /03     | Roof Plan                                       | Drawing of block from above                                  |  |
| E02014 /04     | E Elevation                                     | Proposed location of cable routes, Table of cable loom sizes |  |
| E02014 /05     | N Elevation                                     | Proposed location of Aerial & Dishes                         |  |
| E02014 /06     | Power Cable                                     | Proposed power cable route                                   |  |
| E02014 /07     | Aerial Dish Sizes & Typical<br>Mounting Heights | Measurement of Aerial & Dishes mounting position / height.   |  |
| E02014 /08     | Existing Equiptment                             | View of existing equiptment                                  |  |