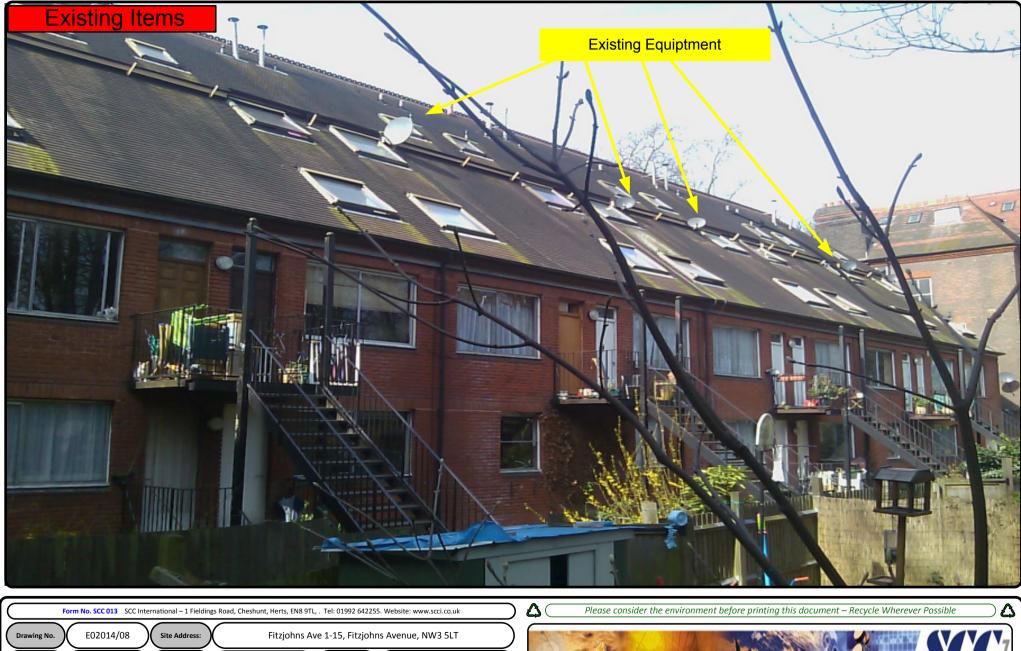

INDEX

| Drawing Number | Drawing Title                                   | Description                                                  |  |
|----------------|-------------------------------------------------|--------------------------------------------------------------|--|
| E02014 /00     | Index                                           | Index of Drawings                                            |  |
| E02014 /01     | Location Plan                                   | Scale 1:1250 at A4                                           |  |
| E02014 /02     | Block Plan                                      | Photo of Site from above                                     |  |
| E02014 /03     | Roof Plan                                       | Drawing of block from above                                  |  |
| E02014 /04     | E Elevation                                     | Proposed location of cable routes, Table of cable loom sizes |  |
| E02014 /05     | N Elevation                                     | Proposed location of Aerial & Dishes                         |  |
| E02014 /06     | Power Cable                                     | Proposed power cable route                                   |  |
| E02014 /07     | Aerial Dish Sizes & Typical<br>Mounting Heights | Measurement of Aerial & Dishes mounting position / height.   |  |
| E02014 /08     | Existing Equiptment                             | View of existing equiptment                                  |  |