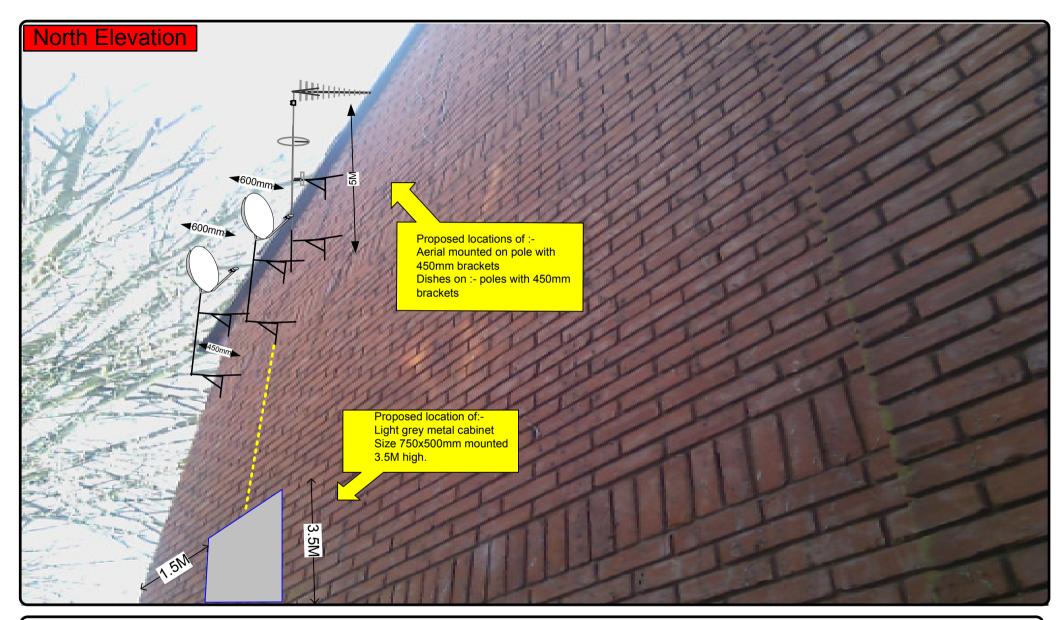

INDEX

| Drawing Number | Drawing Title                                   | Description                                                  |  |
|----------------|-------------------------------------------------|--------------------------------------------------------------|--|
| E02014 /00     | Index                                           | Index of Drawings                                            |  |
| E02014 /01     | Location Plan                                   | Scale 1:1250 at A4                                           |  |
| E02014 /02     | Block Plan                                      | Photo of Site from above                                     |  |
| E02014 /03     | Roof Plan                                       | Drawing of block from above                                  |  |
| E02014 /04     | E Elevation                                     | Proposed location of cable routes, Table of cable loom sizes |  |
| E02014 /05     | N Elevation                                     | Proposed location of Aerial & Dishes                         |  |
| E02014 /06     | Power Cable                                     | Proposed power cable route                                   |  |
| E02014 /07     | Aerial Dish Sizes & Typical<br>Mounting Heights | Measurement of Aerial & Dishes mounting position / height.   |  |
| E02014 /08     | Existing Equiptment                             | View of existing equiptment                                  |  |