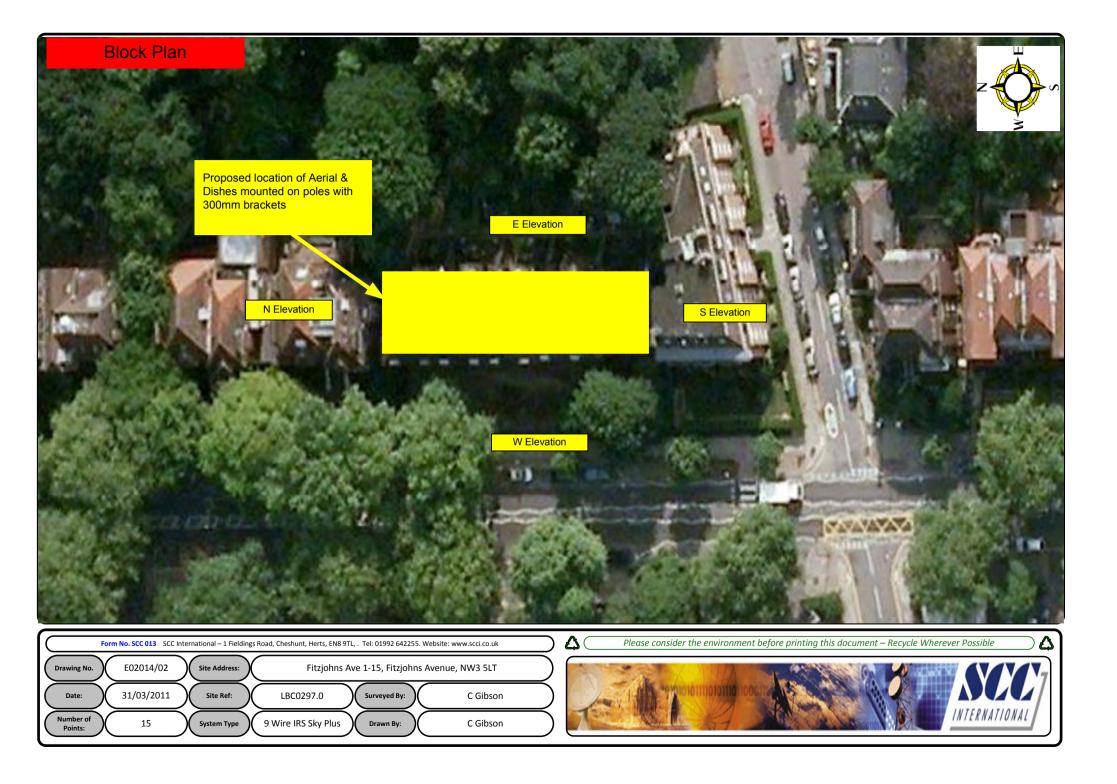

INDEX

| Drawing Number | Drawing Title                                   | Description                                                  |  |
|----------------|-------------------------------------------------|--------------------------------------------------------------|--|
| E02014 /00     | Index                                           | Index of Drawings                                            |  |
| E02014 /01     | Location Plan                                   | Scale 1:1250 at A4                                           |  |
| E02014 /02     | Block Plan                                      | Photo of Site from above                                     |  |
| E02014 /03     | Roof Plan                                       | Drawing of block from above                                  |  |
| E02014 /04     | E Elevation                                     | Proposed location of cable routes, Table of cable loom sizes |  |
| E02014 /05     | N Elevation                                     | Proposed location of Aerial & Dishes                         |  |
| E02014 /06     | Power Cable                                     | Proposed power cable route                                   |  |
| E02014 /07     | Aerial Dish Sizes & Typical<br>Mounting Heights | Measurement of Aerial & Dishes mounting position / height.   |  |
| E02014 /08     | Existing Equiptment                             | View of existing equiptment                                  |  |