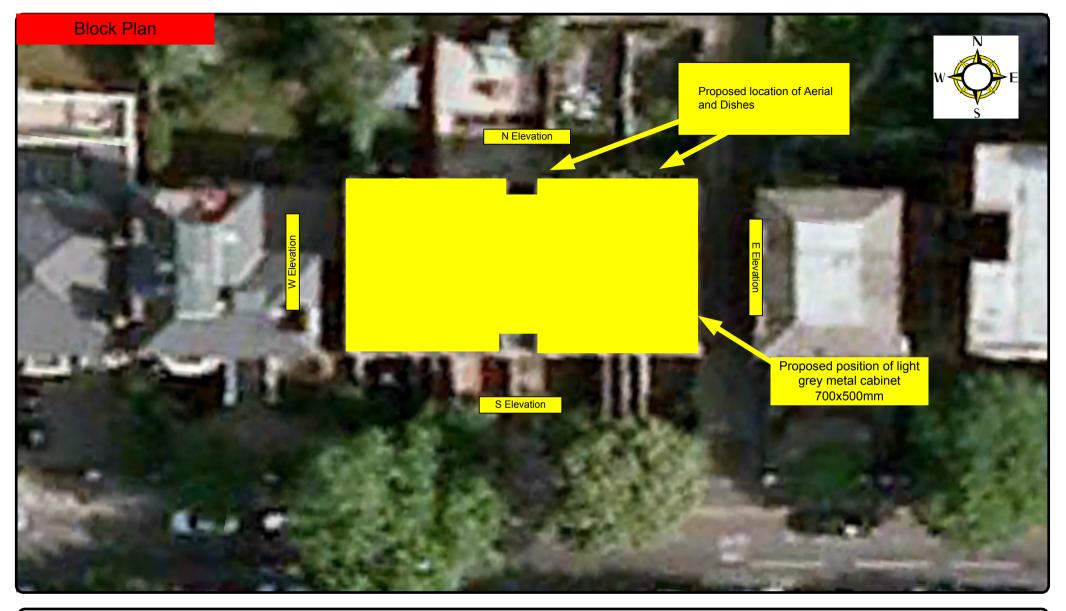

## INDEX

| Drawing Number | Drawing Title                            | Description                                                |
|----------------|------------------------------------------|------------------------------------------------------------|
| E14020 /00     | Index                                    | Index of Drawings.                                         |
| E14020 /01     | Location Plan                            | Scale 1:1250 at A4                                         |
| E14020 /02     | Block Plan                               | Photo of Site from above.                                  |
| E14020 /03     | Roof Plan                                | Drawing of block from above, showing equipment positions.  |
| E14020 /04     | S Elevation                              | View of proposed cable routes & table of cable loom sizes. |
| E14020 /05     | N Elevation                              | View of proposed Aerial position & measurements            |
| E14020 /06     | E Elevation                              | Veiw of proposed Cabinet location                          |
| E14020 /07     | Dish Location                            | Veiw of proposed Dish location                             |
| E14020 /08     | Dish Sizes & Typical<br>Mounting Heights | Measurement of Dishes mounting position / height.          |