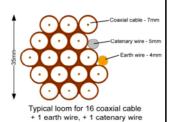

60 cables = 90mm

Typical loom for 16 coaxial cable + 1 earth wire, + 1 catenary wire

Each property will have two cables to lounge position.

Cable Harness sizes

2-4 cables = 15mm

6-8 cables = 20mm

10-14 cables = 30mm