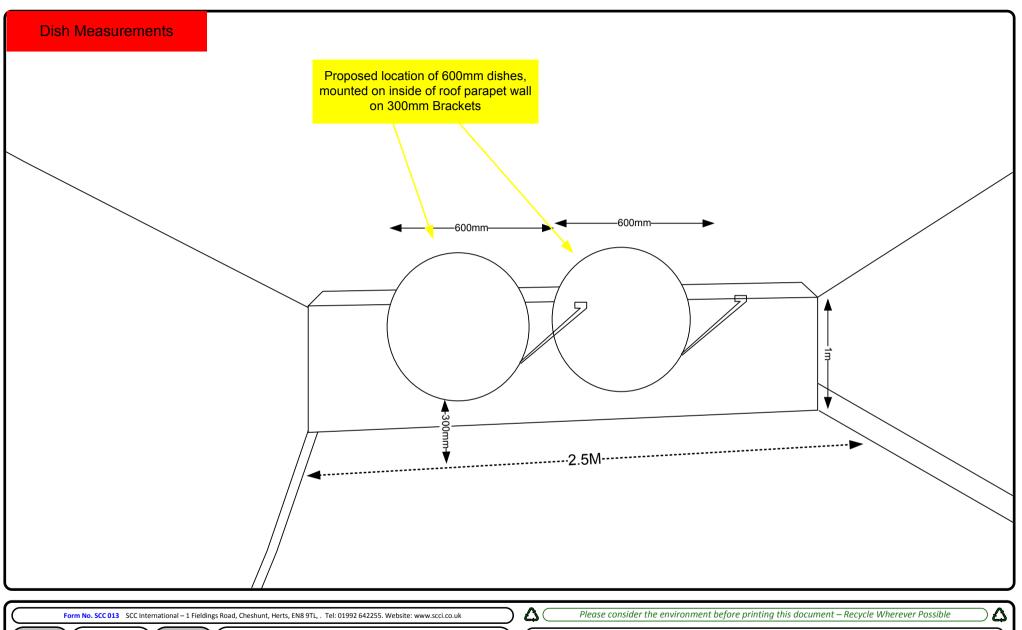

## INDEX

| Drawing Number | Drawing Title                            | Description                                                |
|----------------|------------------------------------------|------------------------------------------------------------|
| E14020 /00     | Index                                    | Index of Drawings.                                         |
| E14020 /01     | Location Plan                            | Scale 1:1250 at A4                                         |
| E14020 /02     | Block Plan                               | Photo of Site from above.                                  |
| E14020 /03     | Roof Plan                                | Drawing of block from above, showing equipment positions.  |
| E14020 /04     | S Elevation                              | View of proposed cable routes & table of cable loom sizes. |
| E14020 /05     | N Elevation                              | View of proposed Aerial position & measurements            |
| E14020 /06     | E Elevation                              | Veiw of proposed Cabinet location                          |
| E14020 /07     | Dish Location                            | Veiw of proposed Dish location                             |
| E14020 /08     | Dish Sizes & Typical<br>Mounting Heights | Measurement of Dishes mounting position / height.          |