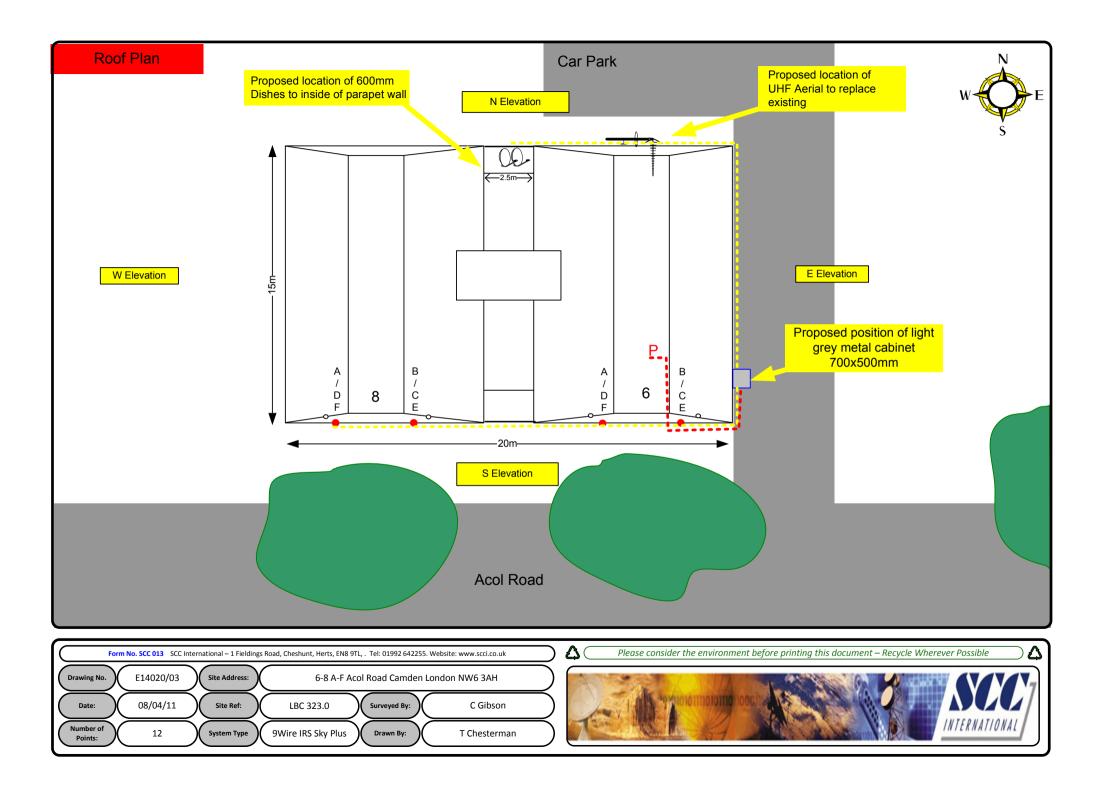

## INDEX

| Drawing Number | Drawing Title                            | Description                                                |
|----------------|------------------------------------------|------------------------------------------------------------|
| E14020 /00     | Index                                    | Index of Drawings.                                         |
| E14020 /01     | Location Plan                            | Scale 1:1250 at A4                                         |
| E14020 /02     | Block Plan                               | Photo of Site from above.                                  |
| E14020 /03     | Roof Plan                                | Drawing of block from above, showing equipment positions.  |
| E14020 /04     | S Elevation                              | View of proposed cable routes & table of cable loom sizes. |
| E14020 /05     | N Elevation                              | View of proposed Aerial position & measurements            |
| E14020 /06     | E Elevation                              | Veiw of proposed Cabinet location                          |
| E14020 /07     | Dish Location                            | Veiw of proposed Dish location                             |
| E14020 /08     | Dish Sizes & Typical<br>Mounting Heights | Measurement of Dishes mounting position / height.          |