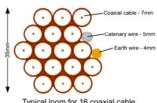

60 cables = 90mm

Typical loom for 16 coaxial cable + 1 earth wire, + 1 catenary wire

Each property will have two cables to lounge position.

Cable Harness sizes

2-4 cables = 15mm

6-8 cables = 20mm

10-14 cables = 30mm