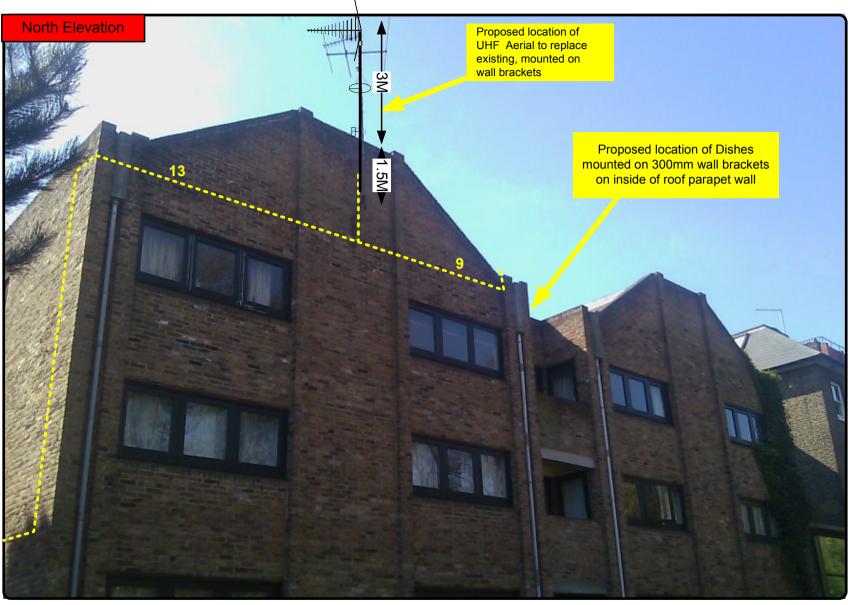

## INDEX

| Drawing Number | Drawing Title                            | Description                                                |
|----------------|------------------------------------------|------------------------------------------------------------|
| E14020 /00     | Index                                    | Index of Drawings.                                         |
| E14020 /01     | Location Plan                            | Scale 1:1250 at A4                                         |
| E14020 /02     | Block Plan                               | Photo of Site from above.                                  |
| E14020 /03     | Roof Plan                                | Drawing of block from above, showing equipment positions.  |
| E14020 /04     | S Elevation                              | View of proposed cable routes & table of cable loom sizes. |
| E14020 /05     | N Elevation                              | View of proposed Aerial position & measurements            |
| E14020 /06     | E Elevation                              | Veiw of proposed Cabinet location                          |
| E14020 /07     | Dish Location                            | Veiw of proposed Dish location                             |
| E14020 /08     | Dish Sizes & Typical<br>Mounting Heights | Measurement of Dishes mounting position / height.          |