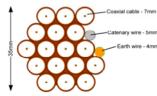

Each property will have two cables to lounge position.

Cable Harness sizes

2-4 cables = 15mm

6-8 cables = 20mm

10-14 cables = 30mm

16-18 Cables = 35mm

20 cables = 40mm

40 cables = 65mm

60 cables = 90mm

Typical loom for 16 coaxial cable + 1 earth wire, + 1 catenary wire

Each property will have two cables to lounge position.

Cable Harness sizes

2-4 cables = 15mm

6-8 cables = 20mm

10-14 cables = 30mm