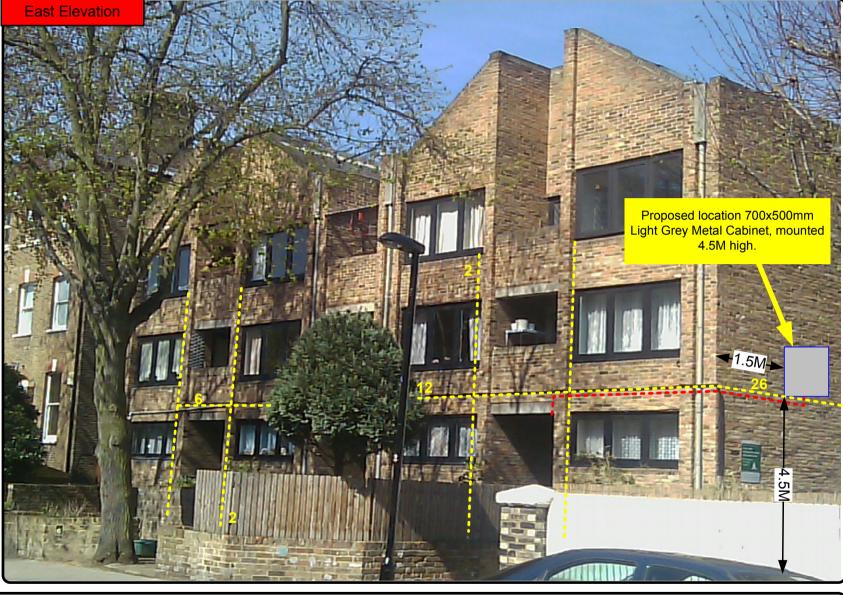

## INDEX

| Drawing Number | Drawing Title                            | Description                                                |
|----------------|------------------------------------------|------------------------------------------------------------|
| E14020 /00     | Index                                    | Index of Drawings.                                         |
| E14020 /01     | Location Plan                            | Scale 1:1250 at A4                                         |
| E14020 /02     | Block Plan                               | Photo of Site from above.                                  |
| E14020 /03     | Roof Plan                                | Drawing of block from above, showing equipment positions.  |
| E14020 /04     | S Elevation                              | View of proposed cable routes & table of cable loom sizes. |
| E14020 /05     | N Elevation                              | View of proposed Aerial position & measurements            |
| E14020 /06     | E Elevation                              | Veiw of proposed Cabinet location                          |
| E14020 /07     | Dish Location                            | Veiw of proposed Dish location                             |
| E14020 /08     | Dish Sizes & Typical<br>Mounting Heights | Measurement of Dishes mounting position / height.          |