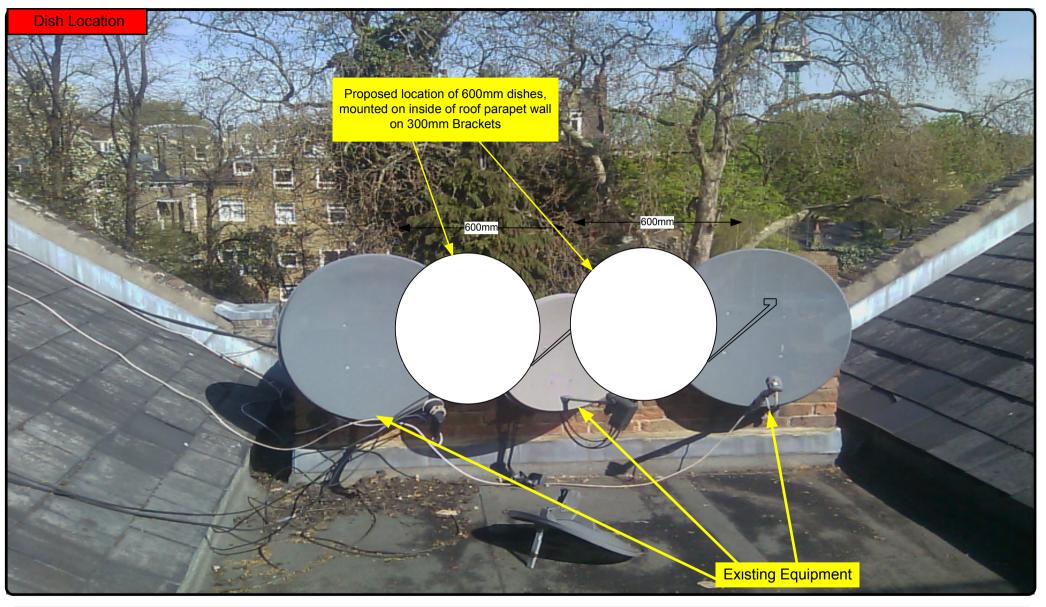

## INDEX

| Drawing Number | Drawing Title                            | Description                                                |
|----------------|------------------------------------------|------------------------------------------------------------|
| E14020 /00     | Index                                    | Index of Drawings.                                         |
| E14020 /01     | Location Plan                            | Scale 1:1250 at A4                                         |
| E14020 /02     | Block Plan                               | Photo of Site from above.                                  |
| E14020 /03     | Roof Plan                                | Drawing of block from above, showing equipment positions.  |
| E14020 /04     | S Elevation                              | View of proposed cable routes & table of cable loom sizes. |
| E14020 /05     | N Elevation                              | View of proposed Aerial position & measurements            |
| E14020 /06     | E Elevation                              | Veiw of proposed Cabinet location                          |
| E14020 /07     | Dish Location                            | Veiw of proposed Dish location                             |
| E14020 /08     | Dish Sizes & Typical<br>Mounting Heights | Measurement of Dishes mounting position / height.          |