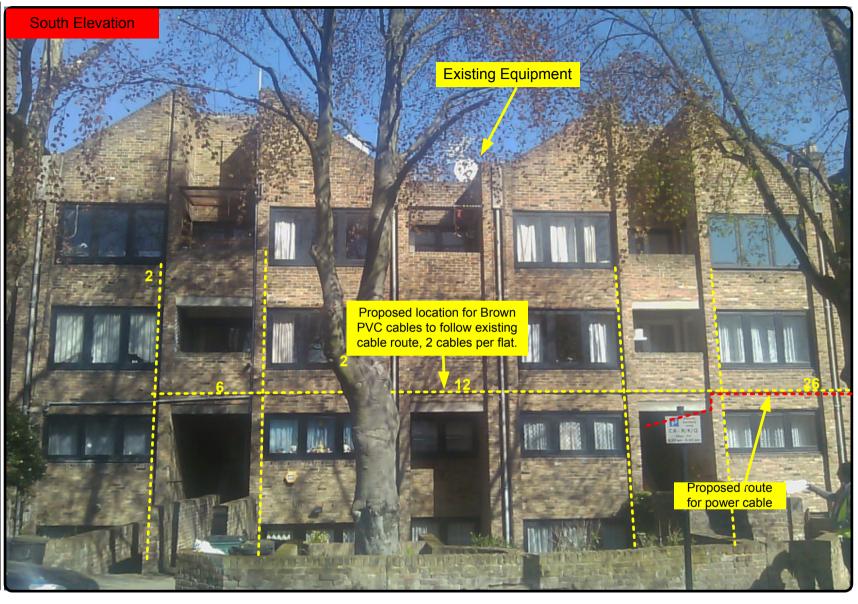

## INDEX

| Drawing Number | Drawing Title                            | Description                                                |
|----------------|------------------------------------------|------------------------------------------------------------|
| E14020 /00     | Index                                    | Index of Drawings.                                         |
| E14020 /01     | Location Plan                            | Scale 1:1250 at A4                                         |
| E14020 /02     | Block Plan                               | Photo of Site from above.                                  |
| E14020 /03     | Roof Plan                                | Drawing of block from above, showing equipment positions.  |
| E14020 /04     | S Elevation                              | View of proposed cable routes & table of cable loom sizes. |
| E14020 /05     | N Elevation                              | View of proposed Aerial position & measurements            |
| E14020 /06     | E Elevation                              | Veiw of proposed Cabinet location                          |
| E14020 /07     | Dish Location                            | Veiw of proposed Dish location                             |
| E14020 /08     | Dish Sizes & Typical<br>Mounting Heights | Measurement of Dishes mounting position / height.          |