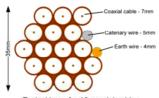

60 cables = 90mm

Typical loom for 16 coaxial cable + 1 earth wire, + 1 catenary wire

Each property will have two cables to lounge position.

Cable Harness sizes

2-4 cables = 15mm

6-8 cables = 20mm

10-14 cables = 30mm

10-14 cables = 30mm

16-18 Cables = 35mm

20 cables = 40mm

40 cables = 65mm

60 cables = 90mm

Typical loom for 16 coaxial cable + 1 earth wire, + 1 catenary wire