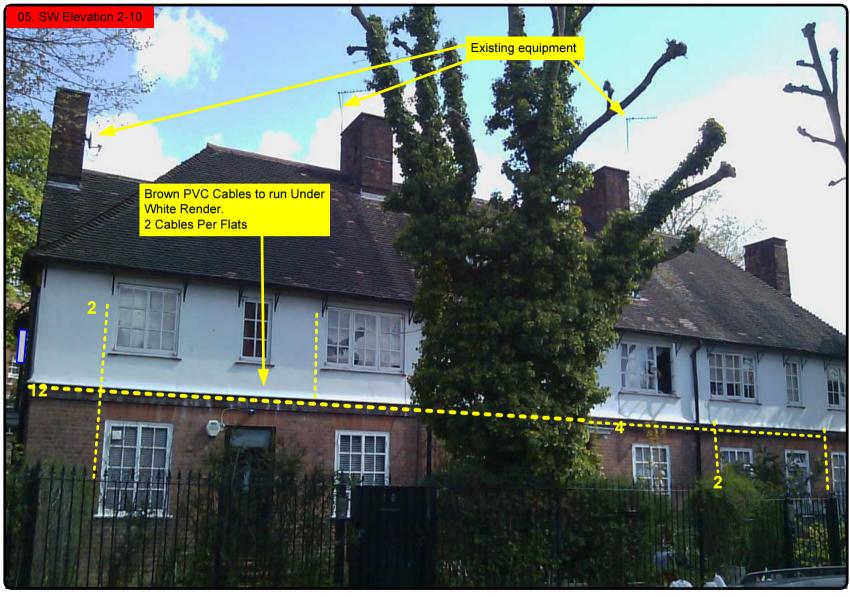

16-18 Cables = 35mm

20 cables = 40mm

40 cables = 65mm

60 cables = 90mm

Each property will have two cables to lounge position.

Cable Harness sizes

2-4 cables = 15mm

6-8 cables = 20mm

10-14 cables = 30mm

16-18 Cables = 35mm

20 cables = 40mm

40 cables = 65mm

60 cables = 90mm

Typical loom for 16 coaxial cable + 1 earth wire, + 1 catenary wire