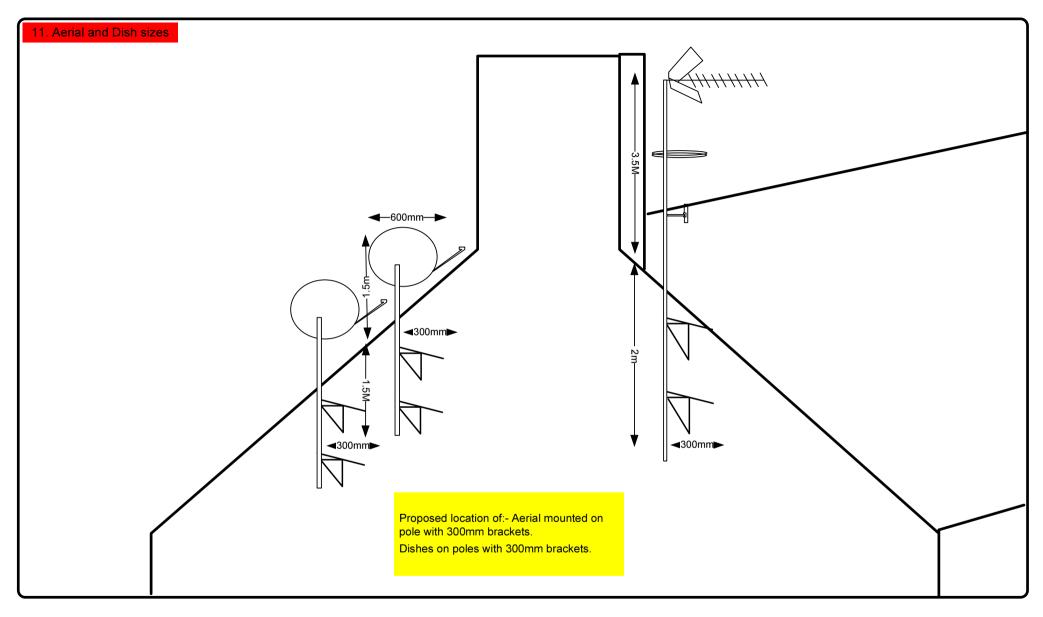

## 00. INDEX

| Drawing Number | Drawing Title                                   | Description                                                          |
|----------------|-------------------------------------------------|----------------------------------------------------------------------|
| E14034/00      | Index                                           | Index of Drawings                                                    |
| E 14034/01     | Location Plan                                   | Scale 1:1250 at A4                                                   |
| E 14034/02     | Block Plan                                      | Photo of Site from above                                             |
| E 14034/03     | Roof Plan                                       | Drawing of block from above                                          |
| E 14034/04     | SW Elevation 12-20                              | Proposed view of cable routes, Table of cable loom sizes Flats 12-20 |
| E 14034/05     | SW Elevation 2-10                               | Proposed view of cable routes, Table of cable loom sizes Flats 2-10  |
| E 14034/06     | NW Elevation 2-10                               | Proposed Aerial & Dish location.                                     |
| E 14034/07     | SE Elevation 12-20                              | View of existing Equipment                                           |
| E 14034/08     | Aerial Dish Sizes & Typical<br>Mounting Heights | Measurement of Aerial & Dish mounting positions / height.            |