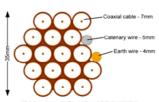

60 cables = 90mm

Typical loom for 16 coaxial cable + 1 earth wire, + 1 catenary wire

Each property will have two cables to lounge position.

Cable Harness sizes

2-4 cables = 15mm

6-8 cables = 20mm

10-14 cables = 30mm

10-14 cables = 30mm

16-18 Cables = 35mm

20 cables = 40mm

40 cables = 65mm

60 cables = 90mm

Typical loom for 16 coaxial cable + 1 earth wire, + 1 catenary wire