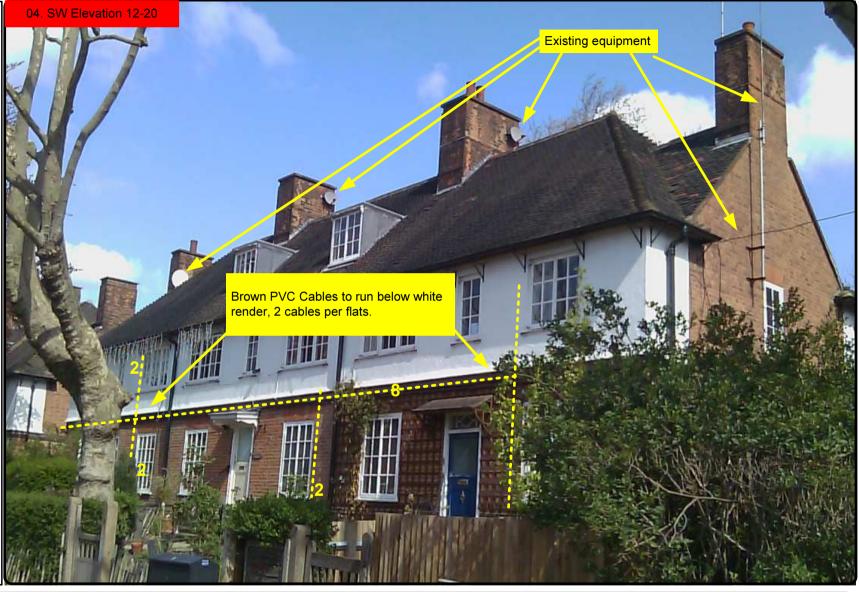

Each property will have two cables to lounge position.

Cable Harness sizes

2-4 cables = 15mm

6-8 cables = 20mm

10-14 cables = 30mm

16-18 Cables = 35mm

20 cables = 40mm

40 cables = 65mm

60 cables = 90mm

Typical loom for 16 coaxial cable + 1 earth wire, + 1 catenary wire

Each property will have two cables to lounge position.

Cable Harness sizes

2-4 cables = 15mm

6-8 cables = 20mm

10-14 cables = 30mm