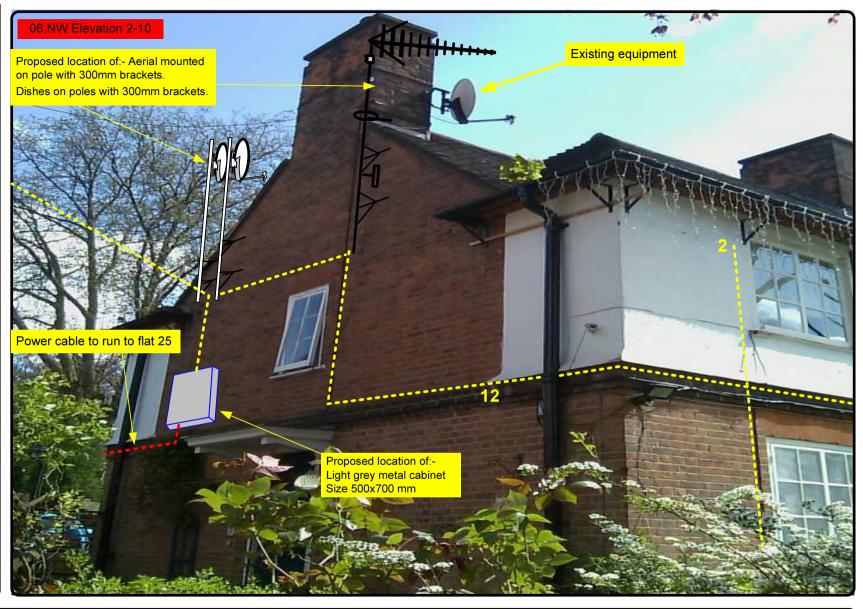

Each property will have two cables to lounge position.

Cable Harness sizes

2-4 cables = 15mm

6-8 cables = 20mm

10-14 cables = 30mm

16-18 Cables = 35mm

20 cables = 40mm

40 cables = 65mm

60 cables = 90mm



Typical loom for 16 coaxial cable + 1 earth wire, + 1 catenary wire







Each property will have two cables to lounge position.

Cable Harness sizes

2-4 cables = 15mm

6-8 cables = 20mm

10-14 cables = 30mm

16-18 Cables = 35mm

20 cables = 40mm

40 cables = 65mm

60 cables = 90mm









Each property will have two cables to lounge position.

Cable Harness sizes

2-4 cables = 15mm

6-8 cables = 20mm

10-14 cables = 30mm

16-18 Cables = 35mm

20 cables = 40mm

40 cables = 65mm

60 cables = 90mm



Typical loom for 16 coaxial cable + 1 earth wire, + 1 catenary wire