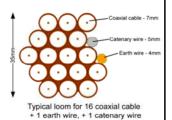

60 cables = 90mm

Typical loom for 16 coaxial cable + 1 earth wire, + 1 catenary wire

Each property will have two cables to lounge position.

Cable Harness sizes

2-4 cables = 15mm

6-8 cables = 20mm

10-14 cables = 30mm

10-14 cables = 30mm

16-18 Cables = 35mm

20 cables = 40mm

40 cables = 65mm

60 cables = 90mm

Typical loom for 16 coaxial cable + 1 earth wire, + 1 catenary wire