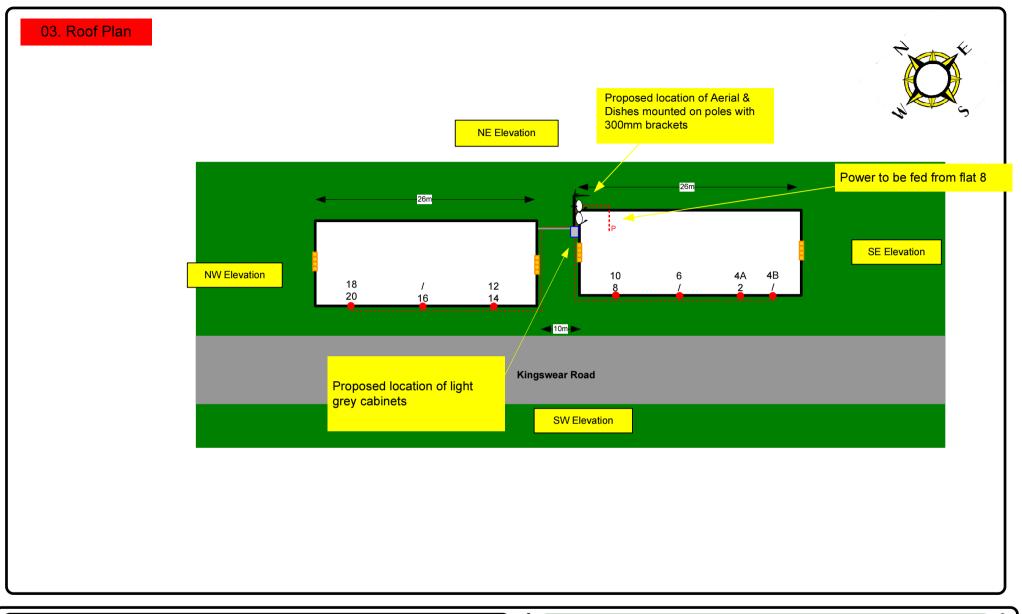

| Drawing of block from above                                          |
| E 14034/04     | SW Elevation 12-20                              | Proposed view of cable routes, Table of cable loom sizes Flats 12-20 |
| E 14034/05     | SW Elevation 2-10                               | Proposed view of cable routes, Table of cable loom sizes Flats 2-10  |
| E 14034/06     | NW Elevation 2-10                               | Proposed Aerial & Dish location.                                     |
| E 14034/07     | SE Elevation 12-20                              | View of existing Equipment                                           |
| E 14034/08     | Aerial Dish Sizes & Typical<br>Mounting Heights | Measurement of Aerial & Dish mounting positions / height.            |













Each property will have two cables to lounge position.

Cable Harness sizes

2-4 cables = 15mm

6-8 cables = 20mm

10-14 cables = 30mm

16-18 Cables = 35mm

20 cables = 40mm

40 cables = 65mm

60 cables = 90mm



Typical loom for 16 coaxial cable + 1 earth wire, + 1 catenary wire







Each property will have two cables to lounge position.

Cable Harness sizes

2-4 cables = 15mm

6-8 cables = 20mm

10-14 cables = 30mm

16-18 Cables = 35mm

20 cables = 40mm

40 cables = 65mm

60 cables = 90mm









Each property will have two cables to lounge position.

Cable Harness sizes

2-4 cables = 15mm

6-8 cables = 20mm

10-14 cables = 30mm

16-18 Cables = 35mm

20 cables = 40mm

40 cables = 65mm

60 cables = 90mm



Typical loom for 16 coaxial cable + 1 earth wire, + 1 catenary wire