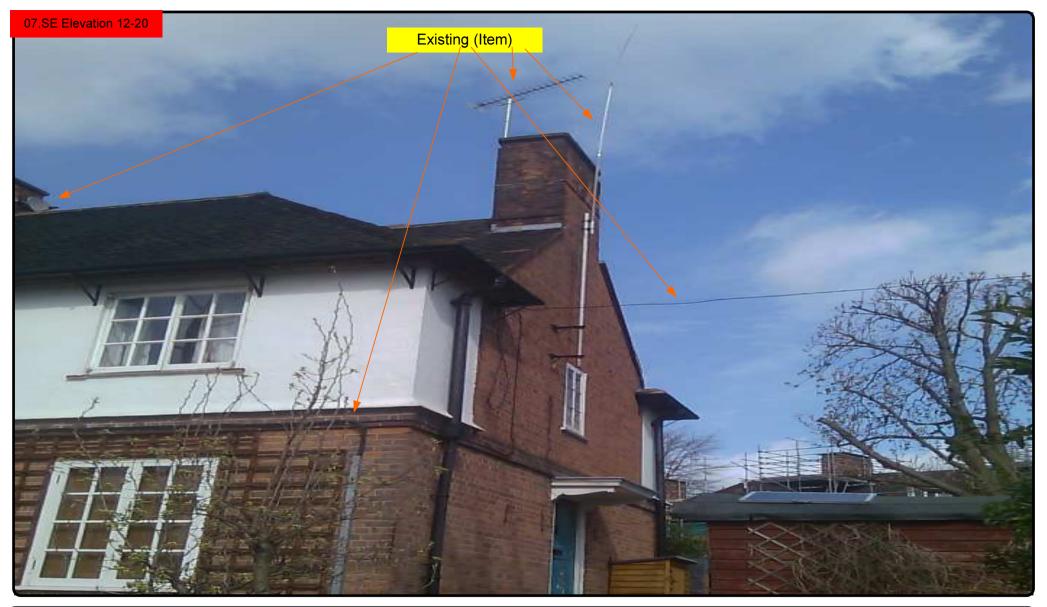

## 00. INDEX

| Drawing Number | Drawing Title                                   | Description                                                          |
|----------------|-------------------------------------------------|----------------------------------------------------------------------|
| E14034/00      | Index                                           | Index of Drawings                                                    |
| E 14034/01     | Location Plan                                   | Scale 1:1250 at A4                                                   |
| E 14034/02     | Block Plan                                      | Photo of Site from above                                             |
| E 14034/03     | Roof Plan                                       | Drawing of block from above                                          |
| E 14034/04     | SW Elevation 12-20                              | Proposed view of cable routes, Table of cable loom sizes Flats 12-20 |
| E 14034/05     | SW Elevation 2-10                               | Proposed view of cable routes, Table of cable loom sizes Flats 2-10  |
| E 14034/06     | NW Elevation 2-10                               | Proposed Aerial & Dish location.                                     |
| E 14034/07     | SE Elevation 12-20                              | View of existing Equipment                                           |
| E 14034/08     | Aerial Dish Sizes & Typical<br>Mounting Heights | Measurement of Aerial & Dish mounting positions / height.            |