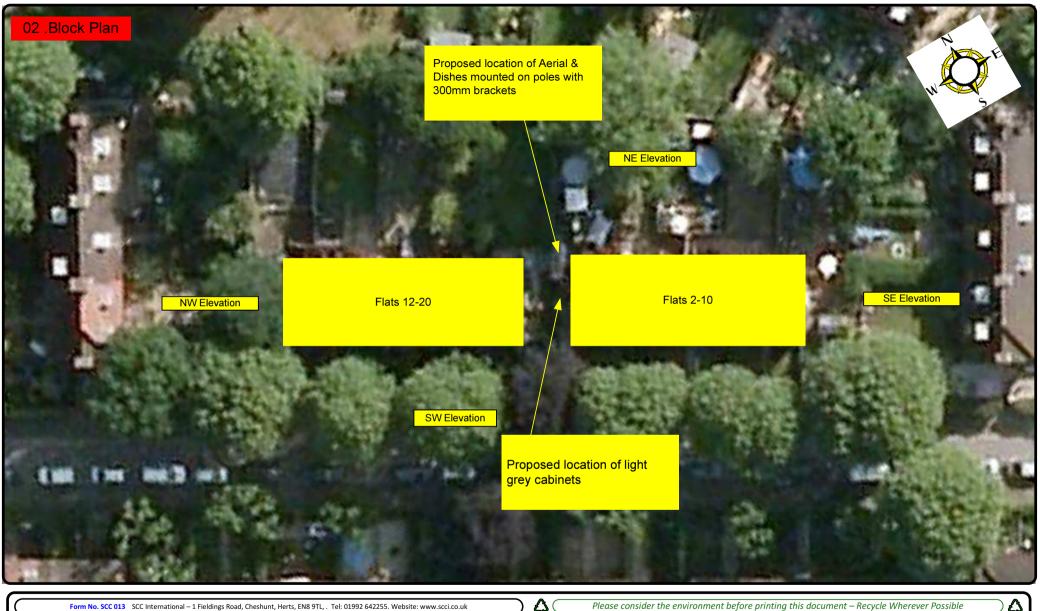

| Drawing of block from above                                          |
| E 14034/04     | SW Elevation 12-20                              | Proposed view of cable routes, Table of cable loom sizes Flats 12-20 |
| E 14034/05     | SW Elevation 2-10                               | Proposed view of cable routes, Table of cable loom sizes Flats 2-10  |
| E 14034/06     | NW Elevation 2-10                               | Proposed Aerial & Dish location.                                     |
| E 14034/07     | SE Elevation 12-20                              | View of existing Equipment                                           |
| E 14034/08     | Aerial Dish Sizes & Typical<br>Mounting Heights | Measurement of Aerial & Dish mounting positions / height.            |













Each property will have two cables to lounge position.

Cable Harness sizes

2-4 cables = 15mm

6-8 cables = 20mm

10-14 cables = 30mm

16-18 Cables = 35mm

20 cables = 40mm

40 cables = 65mm

60 cables = 90mm



Typical loom for 16 coaxial cable + 1 earth wire, + 1 catenary wire







Each property will have two cables to lounge position.

Cable Harness sizes

2-4 cables = 15mm

6-8 cables = 20mm

10-14 cables = 30mm

16-18 Cables = 35mm

20 cables = 40mm

40 cables = 65mm

60 cables = 90mm









Each property will have two cables to lounge position.

Cable Harness sizes

2-4 cables = 15mm

6-8 cables = 20mm

10-14 cables = 30mm

16-18 Cables = 35mm

20 cables = 40mm

40 cables = 65mm

60 cables = 90mm



Typical loom for 16 coaxial cable + 1 earth wire, + 1 catenary wire