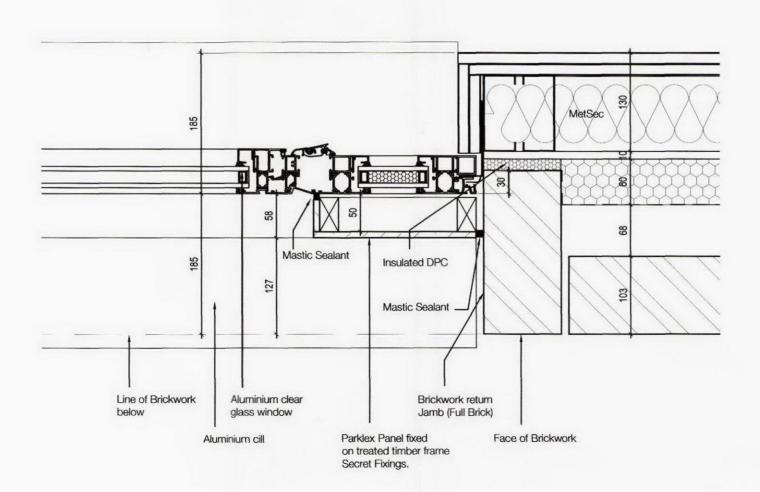

## TYPE D

\_JAMB DETAIL\_B SCALE 1:5

\_HEAD DETAIL\_A SCALE 1:5

\_CILL DETAIL\_A SCALE 1:5