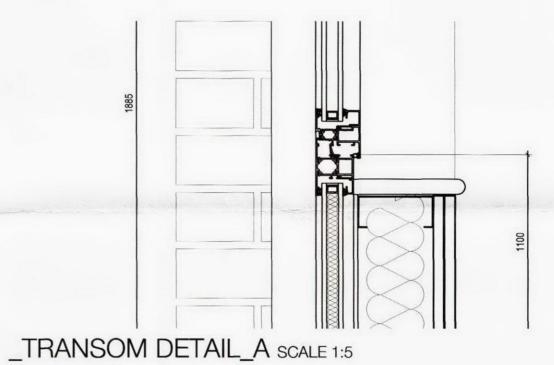

## TYPE D

\_JAMB DETAIL\_B SCALE 1:5

\_HEAD DETAIL\_A SCALE 1:5

\_CILL DETAIL\_A SCALE 1:5