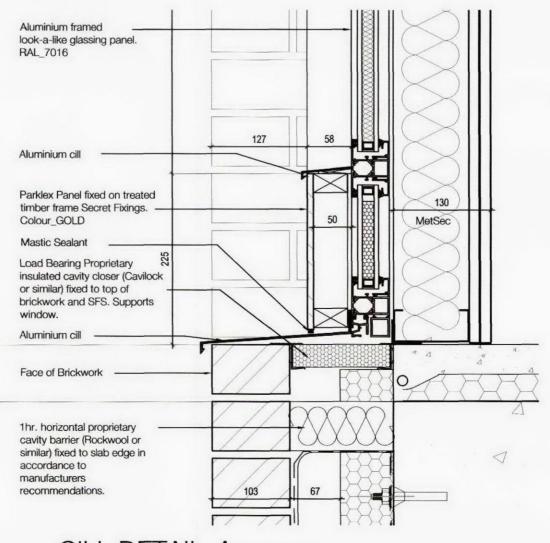

## TYPE D

\_JAMB DETAIL\_B SCALE 1:5

\_HEAD DETAIL\_A SCALE 1:5

\_CILL DETAIL\_A SCALE 1:5