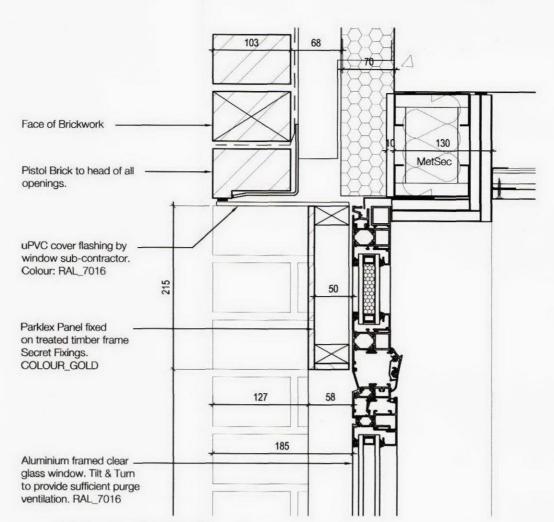

## TYPE D

\_JAMB DETAIL\_B SCALE 1:5

\_HEAD DETAIL\_A SCALE 1:5

\_CILL DETAIL\_A SCALE 1:5